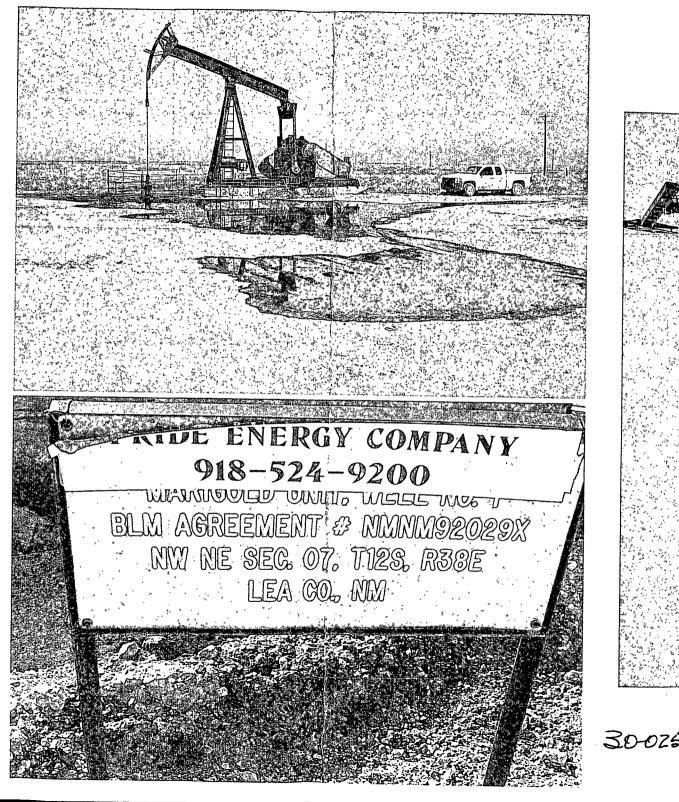

RE: Marigold Unit No. 001 API # 30-025-32859 Section 7-12S-38E: 100' FNL and 2075" FEL of Section (Unit Letter B) Lea County, New Mexico

To Whom It May Concern:

In reference to the above well and the November 4, 2009 letter from the NMDCD (copy attached), please find enclosed a completed Form C-141. Also the well sign has now been updated with the API number.

Please notify the proper district office of the Division, in writing, of the date corrective actions are scheduled to be made so that arrangements can be made to reinspect the well and/or facility.

|                               |                                                                                                | <u></u>                  | INSPECTIO                                            | N DETAII                   | L SECTION                                                                            |                                                  |                |  |
|-------------------------------|------------------------------------------------------------------------------------------------|--------------------------|------------------------------------------------------|----------------------------|--------------------------------------------------------------------------------------|--------------------------------------------------|----------------|--|
| MARIGOL<br>Inspection<br>Date | D UNIT No.0<br>Type Inspecti                                                                   |                          | Inspector                                            |                            | B-7-12S-38E<br>*Significant<br>Non-Compliance?                                       | 30-025-32859-00-<br>Corrective<br>Action Due By: | r x1           |  |
| 11/03/2009                    | Routine/Periodic<br>Violations<br>Absent Well Identification Signs (Ru<br>Surface Leaks/Spills |                          | Maxey Brown                                          | Yes                        | No                                                                                   | 2/6/2010                                         | iMGB0930740656 |  |
| Comments of                   | on Inspection:                                                                                 | CALL SHANE<br>PUMPING UN | FERGERSON TO I<br>IT. RELEASE OVE<br>SIGN (NO API #) | NOTIFY. HE<br>ER 5 BBL, C- | E 19.15.29.8.). STUF<br>E GAVE ME PERMIS<br>141 WILL BE REQU<br>.16.8.). THIS IS 1ST | SION TO TURN OF                                  | F<br>D TO      |  |