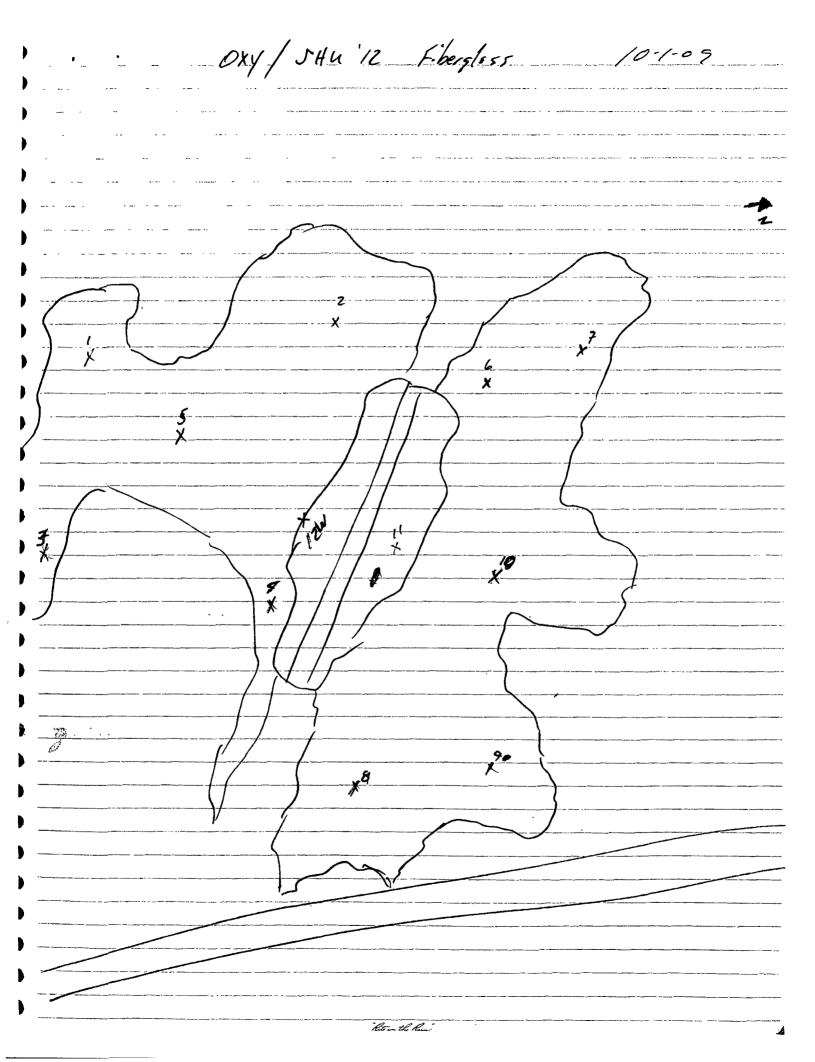

Met with Mr. Geoff Leking with the NMOCD District 1 office on Tuesday, February 16, 2010 and went over final closure letter documentation. Mr. Leking requested that we take samples at four samples points due to elevated levels of chlorides on final closure letter documentation. Samples points are shown on attached map and are highlighted in yellow at points 1, 2, 7 and 9. A gas-operated drill was used and samples were taken at 18" at each site on 02/17/2010. Cardinal Laboratories soil analysis data dated 02/24/2010 is attached to this letter with sample results. No further impact is expected from this site due to the minimal chloride readings and hard rock under site.

Attachments: Copy of Final C-141

Hand drawn map of spill site showing sample points

Cardinal Laboratories Analytical Data (2 pages) dated 02/24/2010

PHONE (575) 393-2326 • 101 E. MARLAND • HOBBS, NM 88240