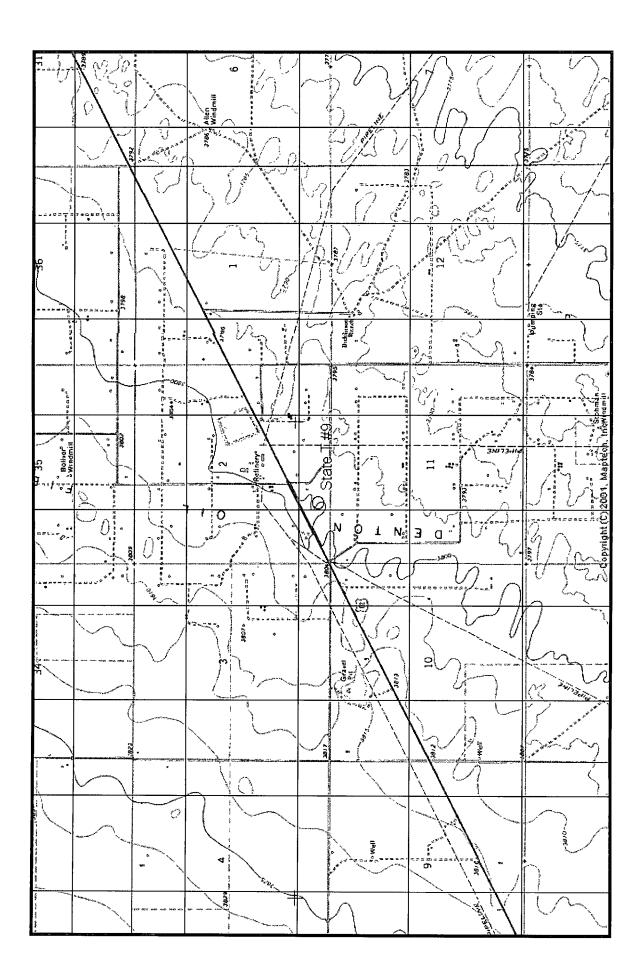

# Americo Energy Resources State T #9 Unit N, Section 2, Township 15S, Range 37E Lea County, New Mexico Closure Report

RECEIVED
FEB 22 2010
HOBBSOCD