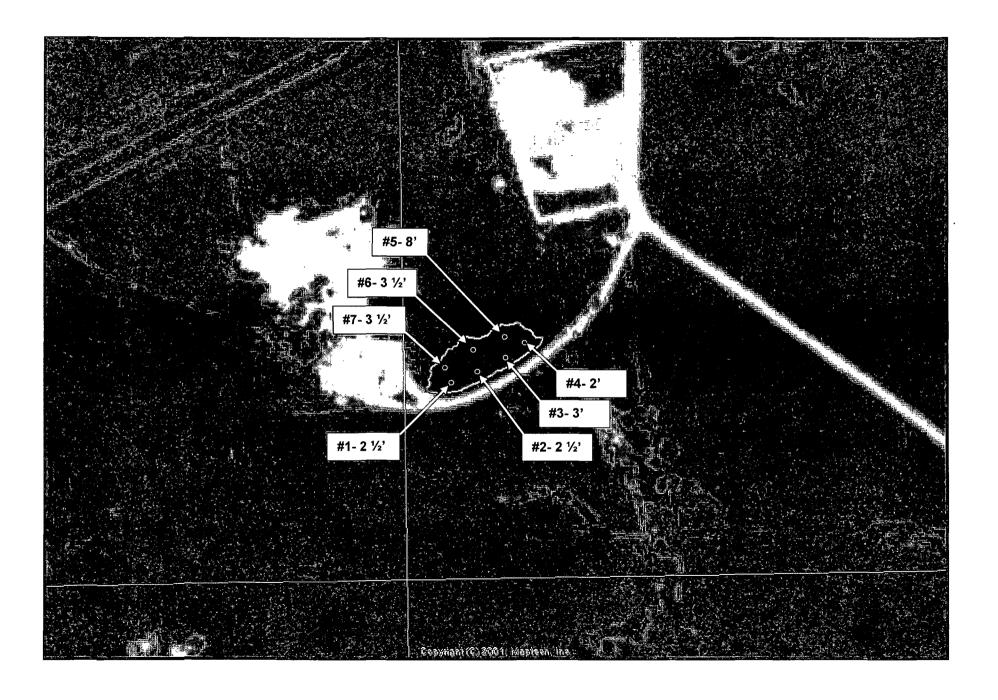

# Americo Energy Resources State T #9 Unit N, Section 2, Township 15S, Range 37E Lea County, New Mexico Closure Report

RECEIVED
FEB 22 2010
HOBBSOCD