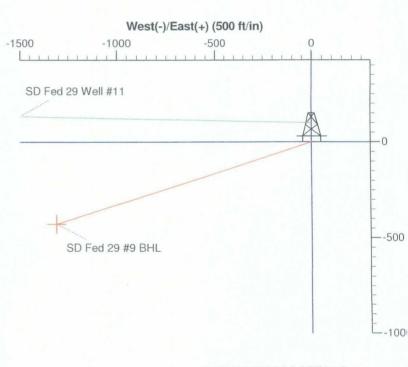

Sand Dunes Delaware, West

Federal 29 #9

Surface/Penetration Point - 2030 FNL 1650 FEL Ut G

Bottom Hole - 2450 FNL 2310 FWL Ut F

Section 29 T23S R31E Eddy County, New Mexico

Dear Mr. Ezeanyim:

OXY USA Inc. respectfully requests administrative approval under Rule 104 (F) of this application for the subject non-standard well location on the Federal 29 #9. The #9 well is proposed in the Delaware with a TVD of 8000'. The kickoff point for the well is at approximately 4200' and the top of the Delaware formation is expected at 4035', which is above the kickoff point. The wellbore will not be orthodox at either the top of the Delaware or when it penetrates the Delaware Brushy Canyon reservoir. The non-standard location is necessary for reasons of potash surface restrictions and topography, as required by the BLM.

### Gentlemen:

The surface location for the Federal 29 #9 well is located 2,030' FNL & 1,650' FEL in the SW/4 NE/4 and the bottom hole location is 2,450' FNL & 2,310' FWL in the SE/4 NW/4 of Section 29-23S-31E, Eddy County, NM. This location is an unorthodox location for the objective Delaware formation.