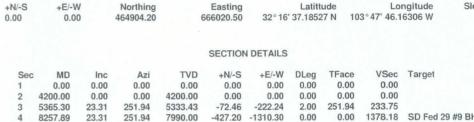

### WELL DETAILS: Well #9

Ground Elevation: 3345.90

RKB Elevation: RKB to MSL @ 3362.40ft

Rig Name:

|                  | WELLBOR | E TARGET D | ETAILS (MAP | CO-ORDINATES | )         |       |
|------------------|---------|------------|-------------|--------------|-----------|-------|
| Name             | TVD     | +N/-S      | +E/-W       | Northing     | Easting   | Shape |
| CD Ead 20 #0 PHI | 7000 00 | 427.20     | 1210.20     | 464477.00    | 664710 20 | Point |

### FORMATION TOP DETAILS

| TVDPath<br>4071.00 |         | Formation<br>Delaware |
|--------------------|---------|-----------------------|
| 7695.00            | 7936.68 | BC A                  |
| 7935.00            | 8198.00 | Bone Springs          |
|                    |         |                       |

Position Uncertainty Well Position Well#9 +E/-W +N/-S 0.00 ft 0.00 ft 0.00 ft Northing: Wellhead Elevation: Easting: 666,020.50 ft 464,904.20 ft Ground Level: Longitude: Latitude: THE PERSON OF THE PARTY OF THE 103° 47' 46.16306 W 32° 16' 37,18527 N 3,345.90 ft

Wellbore 2009/08/28

Version: **Audit Notes:** Vertical Section Phase: PLAN Tie On Depth 0.00

0.00 8,257.89 Plan #1 (OH) MWD - Standard