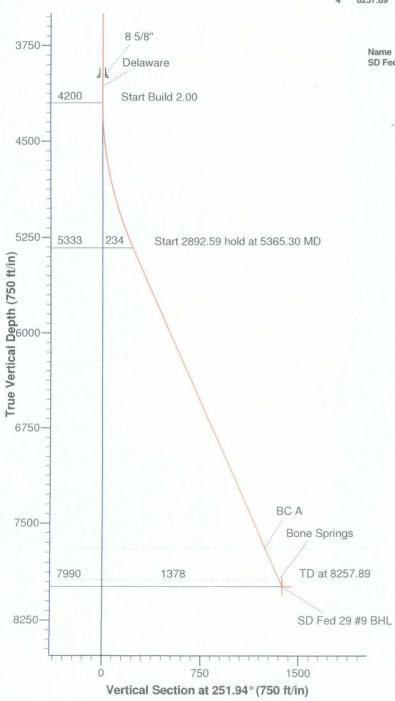

Sand Dunes Delaware, West

Federal 29 #9

Surface/Penetration Point - 2030 FNL 1650 FEL Ut G

Bottom Hole - 2450 FNL 2310 FWL Ut F

Section 29 T23S R31E Eddy County, New Mexico

Dear Mr. Ezeanyim:

OXY USA Inc. respectfully requests administrative approval under Rule 104 (F) of this application for the subject non-standard well location on the Federal 29 #9. The #9 well is proposed in the Delaware with a TVD of 8000'. The kickoff point for the well is at approximately 4200' and the top of the Delaware formation is expected at 4035', which is above the kickoff point. The wellbore will not be orthodox at either the top of the Delaware or when it penetrates the Delaware Brushy Canyon reservoir. The non-standard location is necessary for reasons of potash surface restrictions and topography, as required by the BLM.

### FORMATION TOP DETAILS

| TVDPath<br>4071.00 |         | Formation<br>Delaware |
|--------------------|---------|-----------------------|
| 7695.00            | 7936.68 | BC A                  |
| 7935.00            | 8198.00 | Bone Springs          |
|                    |         |                       |