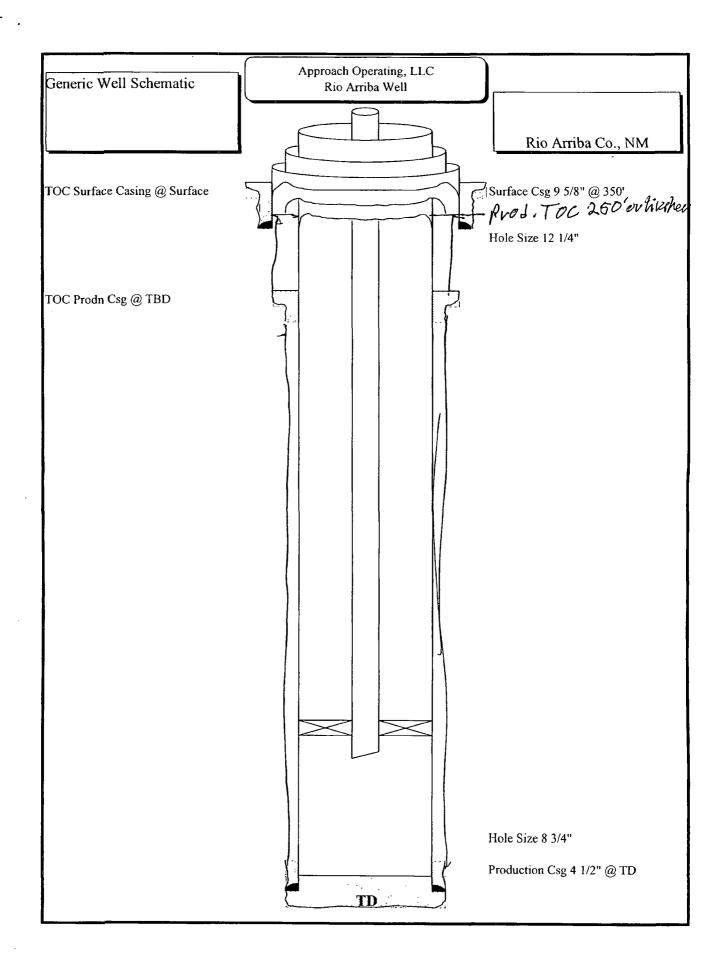

### IV. Materials

A. Casing Program:

| Hole Size | Depth | Casing Size | Wt & (  | Grade |
|-----------|-------|-------------|---------|-------|
| 12-1/4"   | 350'  | 9-5/8"      | 36# J-5 | 55    |
| 8-3/4"    | 2000' | 4-1/2"      | 10.5# . | J-55  |

- B. Float Equipment (See attached "Generic Well Schematic")
  - a. Surface Casing: Notched collar on bottom and 3 centralizers on the bottom 3 joints.
  - b. Production Casing: 4-1/2" whirler type cement nosed guide shoe and a float collar on top of the shoe joint. Centralized with bow spring centralizers

# V. Cementing:

• Surface Casing: 9-5/8" 32.3 lb/ft H-40 set to 350'. Circulate Cement to Surface

Cement 0-350'

Fluid 1: Water Based Spacer

Water Fluid Density: 8.330

lbm/gal

Fluid Volume: 10 bbl

Fluid 2: Lead Cement

Fluid 3: Water Based Spacer

Water Displacement Fluid Density: 8.330

lbm/gal Fluid Volume: 31.197 bbl

• The wells will have 40' of 14" conductor set. Then a 12-1/4" hole will be drilled to about 350' when 9-5/8" surface casing will be set and cemented. We will drill out with a 8-3/4" bit using