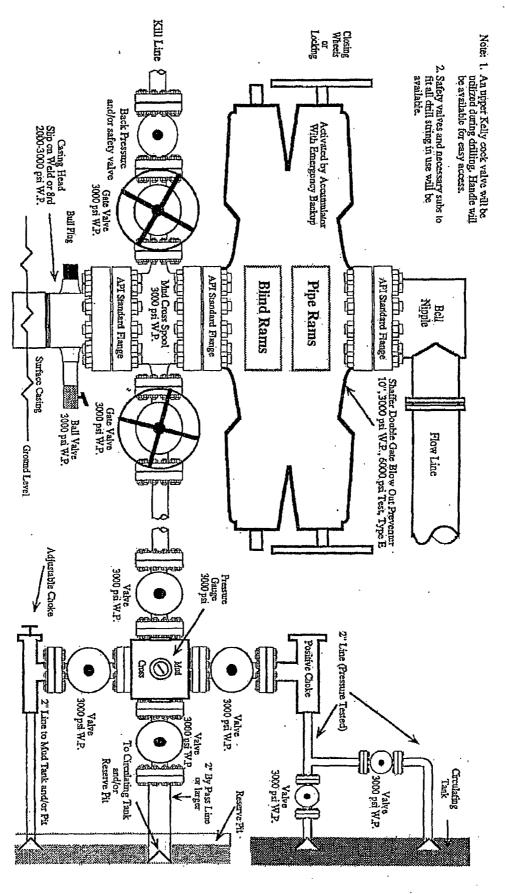

Surface: Fee

II. Drilling

A. Contractor: TBD B. Mud Program:

The surface hole will be drilled with a fresh water mud.

The production hole will be drilled with air or air/mist.

C. Minimum Blowout Control Specifications: (See attached BOP System Schematic)

Double ram type 3000 psi working pressure BOP with a rotating head. See the attached Exhibit # 1 for details on the BOP equipment. All ram type preventers and related equipment will be hydraulically tested at nipple-up and after any use under pressure to 1500 psi.

The blind ram will be hydraulically activated and checked for operational readiness each time pipe is pilled out of the hole. All check of the BOP stack and equipment will be noted on the daily drilling report. The BOP equipment will include a kelly cock, floor safety valve, and choke manifold all rated to 2000 psi.

# 2,000 PSI BOP SYSTEM

Note: This equipment is designed to meet requirements for a 2-M rating standard per 43 CFR part 3160 (amended). Proper operation and testing of equipment will be carried out per standard, 2,000 psi equipment can be substituted in the drawing to meet minimum requirements per standard.