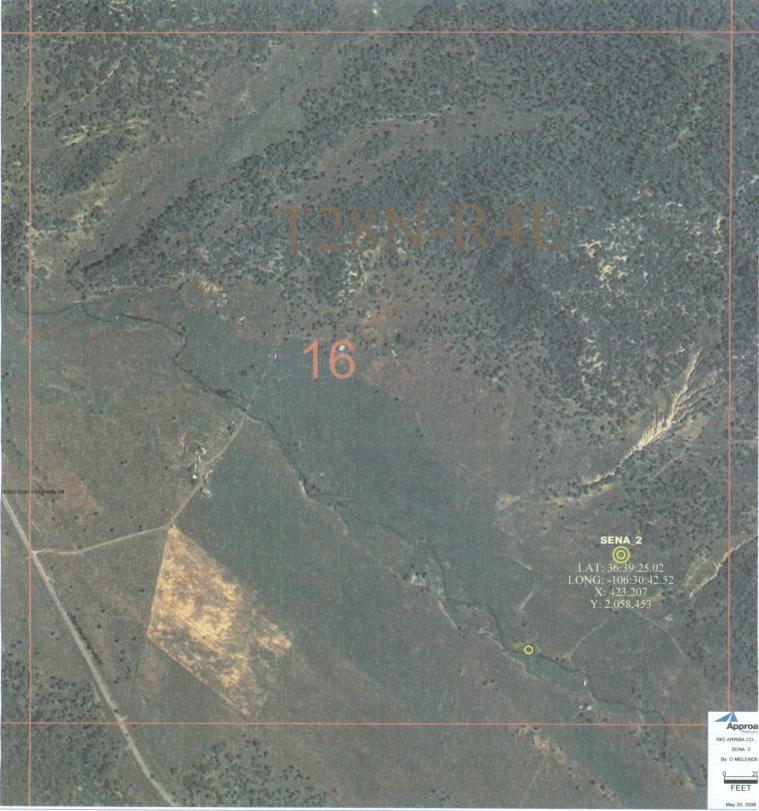

Post Office Box 36210 Albuquerque, New Mexico 87176-6210 Mr. Mark E. Fesmire, Director April 16, 2010 Page 2

of the location is based on unofficial, projected township and section lines from an adjoining survey and therefore, it is not possible to state the proximity to actual section lines or quarter-quarter subdivisions boundaries with certainty. However, the location descriptions by latitude/longitude and by reference to the New Mexico State Plane Coordinate System referenced on the C-102 are accurate. (2) The well has also been located in conformance with the Design and Operational Standards for Oil and Gas Development of Rio Arriba County Ordinance No. 2009-01. Among other matters, these standards take into consideration terrain limitations, access roads, proximity to water features, and compatibility with existing land uses. Many of these matters are demonstrated by the enclosed aerial photo of the Sena No. 2 Well (Exhibit "B").

### 2. Location of Existing Wells:

There are no existing wells in the vicinity of the Sena No. 2. See attached aerial photo.

### 7. Well Site Layout:

The well site will encompass an area of 200'X 275' as shown on the attached aerial photo.