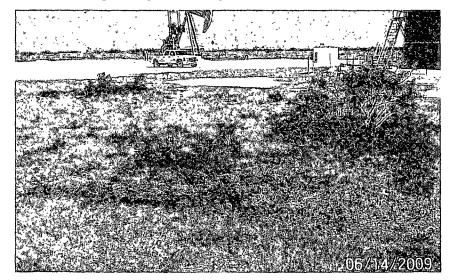

#### Project Overview

Phoenix Environmental, LLC. (Phoenix) was contracted by Rusty Weaver with Pate Trucking to consult and oversee the clean up on the Big Kick #1 Tank Battery owned by Apache Corp. and is located at UL C, Sec 13, T20S, R38E of Lea County New Mexico with a GPS Reading: 32°-34'-42.4"N & 103°-06'-18.5"W with an elevation of 3563 above sea level. The land, in and around the site, is primarily used as pasture for cattle and the production of oil and gas.

The spill site should pose very little if any future environmental threat due to the fact that the impacted soils at the site were removed for off—site disposal and fresh clean backfill was brought in and placed in the excavation site.