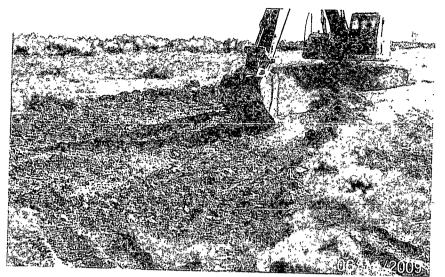

#### Findings and Conclusion

The spill was due to the fact that a truck owned by Pate Trucking was loading truck from load line and the hose from truck hooked to load line came off causing produce water to leak onto ground A total of 30 bbls of produce water was spilled onto ground and ran across location and down road 200'. A total of 10 bbls was recovered.

It appeared that approximately 760 cubic yards of impacted soils would have to be removed to complete the excavation of the project. The impacted soils removed from the site would be hauled off-site for disposal at a NMOCD permitted commercial waste disposal facility (Sundance Service Permit # NM01-003).

#### Chronology of Operations

- 1. July 14, 2009 Allen Hodge with Phoenix Environmental LLC met with Rusty Weaver Pate Trucking at the spill site. Allen took photos of the spill site. Allen spoke to Natalie Gladden with Apache Corp. on the phone to inform her and what actions was going to take place. Natalie told Allen she would file C141 with the OCD office and she would notify Mr. Larry Johnson with NMOCD of the spill and let Larry know that Phoenix will be during the cleanup. Phoenix then mobilized on-site, with the first order being a tailgate safety meeting to review any potential safety concerns of the site and to cover the clean up operations. (Please note that a daily safety meeting is the first order of the day before any work begins on site) New Mexico One Call was notified of the intent to clean up the site. A backhoe and Tack hoe was mobilized to location.
- 2. July 15, 2009 Crew began excavating impacted soils from the spill site and loaded the soils into trucks. Trucks hauled 40 cubic yards of impacted soils to an NMOCD approved disposal facility. Sundance Services Permit # NM 01-003 was the approved disposal facility.
- 3. July 16, 2009 Crew continued to excavate impacted soils from the spill site and loaded into trucks. Trucks hauled 260 cubic yards of impacted soil off site for disposal. Allen took samples of spill site on the road to check levels. Crew hauled in 180 cubic yards of caliche for backfill.
- 4. July 17, 2009— Crew continued to excavate impacted soils from spill site and loaded into trucks. Trucks hauled 320 cubic yards of impacted soil off site for disposal. Trucks hauled 324 cubic yards of topsoil to location.
- 5. July 20, 2009 Crew Continued to haul caliche to location for backfill. Spill site excavation areas were cleaned and final samples were taken and sent to a third party laboratory for analysis Chlorides for final verification of the limits met. Truck hauled 140 cubic yards of impacted soils off site for disposal. Fresh topsoil was used to backfill pasture area.
- 6. July 21, 2009 Crew finished backfilling location. Final contouring and compactions was implemented to return the site back to grade. Contouring was completed with a crown to prevent rainwater ponding. Pasture excavation area was reseed.