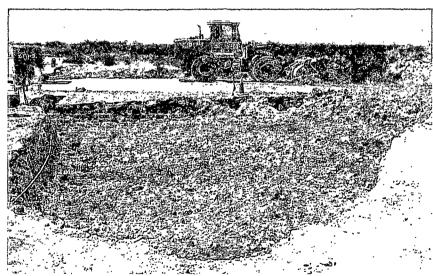

#### Chronology of Operations

- 1. July 14, 2009 Allen Hodge with Phoenix Environmental LLC met with Rusty Weaver Pate Trucking at the spill site. Allen took photos of the spill site. Allen spoke to Natalie Gladden with Apache Corp. on the phone to inform her and what actions was going to take place. Natalie told Allen she would file C141 with the OCD office and she would notify Mr. Larry Johnson with NMOCD of the spill and let Larry know that Phoenix will be during the cleanup. Phoenix then mobilized on-site, with the first order being a tailgate safety meeting to review any potential safety concerns of the site and to cover the clean up operations. (Please note that a daily safety meeting is the first order of the day before any work begins on site) New Mexico One Call was notified of the intent to clean up the site. A backhoe and Tack hoe was mobilized to location.
- 2. July 15, 2009 Crew began excavating impacted soils from the spill site and loaded the soils into trucks. Trucks hauled 40 cubic yards of impacted soils to an NMOCD approved disposal facility. Sundance Services Permit # NM 01-003 was the approved disposal facility.
- 3. July 16, 2009 Crew continued to excavate impacted soils from the spill site and loaded into trucks. Trucks hauled 260 cubic yards of impacted soil off site for disposal. Allen took samples of spill site on the road to check levels. Crew hauled in 180 cubic yards of caliche for backfill.
- 4. July 17, 2009— Crew continued to excavate impacted soils from spill site and loaded into trucks. Trucks hauled 320 cubic yards of impacted soil off site for disposal. Trucks hauled 324 cubic yards of topsoil to location.
- 5. July 20, 2009 Crew Continued to haul caliche to location for backfill. Spill site excavation areas were cleaned and final samples were taken and sent to a third party laboratory for analysis Chlorides for final verification of the limits met. Truck hauled 140 cubic yards of impacted soils off site for disposal. Fresh topsoil was used to backfill pasture area.
- 6. July 21, 2009 Crew finished backfilling location. Final contouring and compactions was implemented to return the site back to grade. Contouring was completed with a crown to prevent rainwater ponding. Pasture excavation area was reseed.