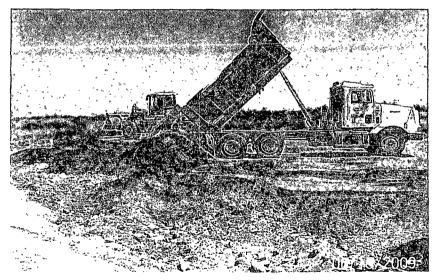

#### Chronology of Operations

- 1. July 14, 2009 Allen Hodge with Phoenix Environmental LLC met with Rusty Weaver Pate Trucking at the spill site. Allen took photos of the spill site. Allen spoke to Natalie Gladden with Apache Corp. on the phone to inform her and what actions was going to take place. Natalie told Allen she would file C141 with the OCD office and she would notify Mr. Larry Johnson with NMOCD of the spill and let Larry know that Phoenix will be during the cleanup. Phoenix then mobilized on-site, with the first order being a tailgate safety meeting to review any potential safety concerns of the site and to cover the clean up operations. (Please note that a daily safety meeting is the first order of the day before any work begins on site) New Mexico One Call was notified of the intent to clean up the site. A backhoe and Tack hoe was mobilized to location.
- 2. July 15, 2009 Crew began excavating impacted soils from the spill site and loaded the soils into trucks. Trucks hauled 40 cubic yards of impacted soils to an NMOCD approved disposal facility. Sundance Services Permit # NM 01-003 was the approved disposal facility.
- 3. July 16, 2009 Crew continued to excavate impacted soils from the spill site and loaded into trucks. Trucks hauled 260 cubic yards of impacted soil off site for disposal. Allen took samples of spill site on the road to check levels. Crew hauled in 180 cubic yards of caliche for backfill.
- 4. July 17, 2009— Crew continued to excavate impacted soils from spill site and loaded into trucks. Trucks hauled 320 cubic yards of impacted soil off site for disposal. Trucks hauled 324 cubic yards of topsoil to location.
- 5. July 20, 2009 Crew Continued to haul caliche to location for backfill. Spill site excavation areas were cleaned and final samples were taken and sent to a third party laboratory for analysis Chlorides for final verification of the limits met. Truck hauled 140 cubic yards of impacted soils off site for disposal. Fresh topsoil was used to backfill pasture area.
- 6. July 21, 2009 Crew finished backfilling location. Final contouring and compactions was implemented to return the site back to grade. Contouring was completed with a crown to prevent rainwater ponding. Pasture excavation area was reseed.