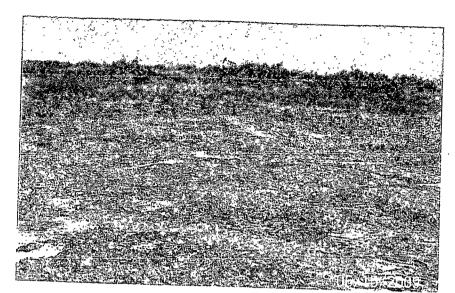

The bottom of the excavation (approximately 2 feet) was tested for Chlorides to make certain that the target limits had been met prior to backfilling and compaction for closure. The site cleaned up very well, and did not impact groundwater.

The spill site should pose very little if any future environmental threat due to the fact that the impacted soils at the site were removed for off—site disposal and fresh clean backfill was brought in and placed in the excavation site.