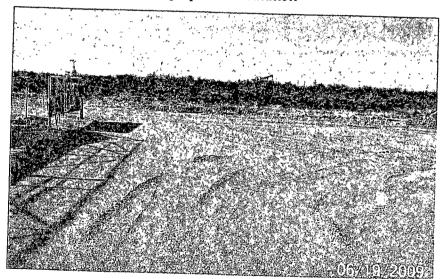

#### Findings and Conclusion

The spill was due to the fact that a truck owned by Pate Trucking was loading truck from load line and the hose from truck hooked to load line came off causing produce water to leak onto ground A total of 30 bbls of produce water was spilled onto ground and ran across location and down road 200'. A total of 10 bbls was recovered.

#### Chronology of Operations

- 1. July 14, 2009 Allen Hodge with Phoenix Environmental LLC met with Rusty Weaver Pate Trucking at the spill site. Allen took photos of the spill site. Allen spoke to Natalie Gladden with Apache Corp. on the phone to inform her and what actions was going to take place. Natalie told Allen she would file C141 with the OCD office and she would notify Mr. Larry Johnson with NMOCD of the spill and let Larry know that Phoenix will be during the cleanup. Phoenix then mobilized on-site, with the first order being a tailgate safety meeting to review any potential safety concerns of the site and to cover the clean up operations. (Please note that a daily safety meeting is the first order of the day before any work begins on site) New Mexico One Call was notified of the intent to clean up the site. A backhoe and Tack hoe was mobilized to location.
- 2. July 15, 2009 Crew began excavating impacted soils from the spill site and loaded the soils into trucks. Trucks hauled 40 cubic yards of impacted soils to an NMOCD approved disposal facility. Sundance Services Permit # NM 01-003 was the approved disposal facility.
- 3. July 16, 2009 Crew continued to excavate impacted soils from the spill site and loaded into trucks. Trucks hauled 260 cubic yards of impacted soil off site for disposal. Allen took samples of spill site on the road to check levels. Crew hauled in 180 cubic yards of caliche for backfill.
- 4. July 17, 2009— Crew continued to excavate impacted soils from spill site and loaded into trucks. Trucks hauled 320 cubic yards of impacted soil off site for disposal. Trucks hauled 324 cubic yards of topsoil to location.
- 5. July 20, 2009 Crew Continued to haul caliche to location for backfill. Spill site excavation areas were cleaned and final samples were taken and sent to a third party laboratory for analysis Chlorides for final verification of the limits met. Truck hauled 140 cubic yards of impacted soils off site for disposal. Fresh topsoil was used to backfill pasture area.
- 6. July 21, 2009 Crew finished backfilling location. Final contouring and compactions was implemented to return the site back to grade. Contouring was completed with a crown to prevent rainwater ponding. Pasture excavation area was reseed.