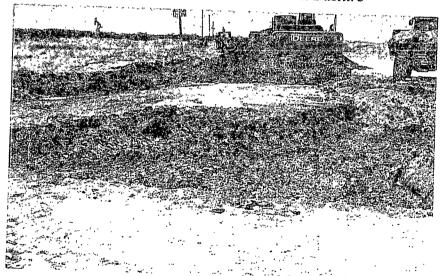

#### Chronology of Operations

- 1. July 14, 2009 Allen Hodge with Phoenix Environmental LLC met with Rusty Weaver Pate Trucking at the spill site. Allen took photos of the spill site. Allen spoke to Natalie Gladden with Apache Corp. on the phone to inform her and what actions was going to take place. Natalie told Allen she would file C141 with the OCD office and she would notify Mr. Larry Johnson with NMOCD of the spill and let Larry know that Phoenix will be during the cleanup. Phoenix then mobilized on-site, with the first order being a tailgate safety meeting to review any potential safety concerns of the site and to cover the clean up operations. (Please note that a daily safety meeting is the first order of the day before any work begins on site) New Mexico One Call was notified of the intent to clean up the site. A backhoe and Tack hoe was mobilized to location.
- 2. July 15, 2009 Crew began excavating impacted soils from the spill site and loaded the soils into trucks. Trucks hauled 40 cubic yards of impacted soils to an NMOCD approved disposal facility. Sundance Services Permit # NM 01-003 was the approved disposal facility.
- 3. July 16, 2009 Crew continued to excavate impacted soils from the spill site and loaded into trucks. Trucks hauled 260 cubic yards of impacted soil off site for disposal. Allen took samples of spill site on the road to check levels. Crew hauled in 180 cubic yards of caliche for backfill.
- 4. July 17, 2009— Crew continued to excavate impacted soils from spill site and loaded into trucks. Trucks hauled 320 cubic yards of impacted soil off site for disposal. Trucks hauled 324 cubic yards of topsoil to location.
- 5. July 20, 2009 Crew Continued to haul caliche to location for backfill. Spill site excavation areas were cleaned and final samples were taken and sent to a third party laboratory for analysis Chlorides for final verification of the limits met. Truck hauled 140 cubic yards of impacted soils off site for disposal. Fresh topsoil was used to backfill pasture area.
- 6. July 21, 2009 Crew finished backfilling location. Final contouring and compactions was implemented to return the site back to grade. Contouring was completed with a crown to prevent rainwater ponding. Pasture excavation area was reseed.