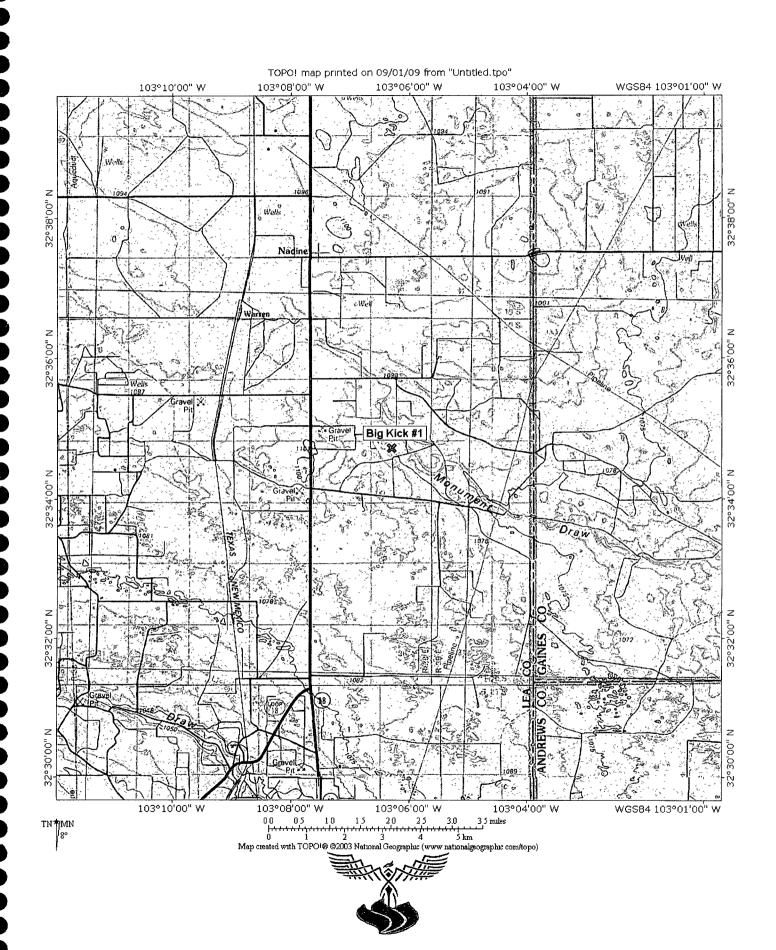

### Big Kick #1 Tank Battery

Located in Unit Letter C, SEC. 13, T20S, R38E of Lea Co., NM

GPS Reading of 32°-34'-42.4"-N & 103°-06'-18.5"-W

API # 30-025-36745

#### **TABLE OF CONTENTS**

| <u>Item</u>   | <u>Pages</u>                 | (S) |
|---------------|------------------------------|-----|
| <u>Sectio</u> | <u>ı.I</u>                   |     |
|               | Project Overview             |     |
|               | Findings and Conclusions     |     |
|               | Chronology of Operations     | ?   |
|               | Certification                | }   |
| <u>Sectio</u> | <u>ı II</u>                  |     |
|               | Soil Analysis Summary4       | 1   |
|               | On-Site Soil Analysis        | 5   |
|               | Lab Analysis 6-7             |     |
|               | Analytical QC Summary Report |     |
|               | Chain of Custody             | 7   |
| <u>Sectio</u> | <u>ı III</u>                 |     |
|               | Site Maps/Drawings8-10       | )   |
|               | Site Map                     | }   |
|               | Regional TOPO Map9           | )   |
|               | Local TOPO Map10             | )   |
| Sectio        | ı <u>IV</u>                  |     |
|               | Pictorial Review             | ,   |

#### Project Overview

Phoenix Environmental, LLC. (Phoenix) was contracted by Rusty Weaver with Pate Trucking to consult and oversee the clean up on the Big Kick #1 Tank Battery owned by Apache Corp. and is located at UL C, Sec 13, T20S, R38E of Lea County New Mexico with a GPS Reading: 32°-34'-42.4"N & 103°-06'-18.5"W with an elevation of 3563 above sea level. The land, in and around the site, is primarily used as pasture for cattle and the production of oil and gas.