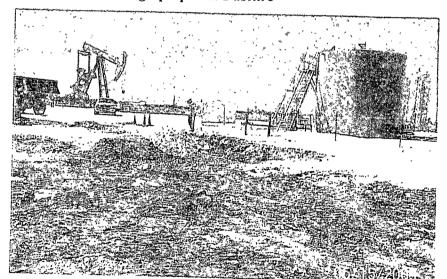

### Big Kick #1 Tank Battery

Located in Unit Letter C, SEC. 13, T20S, R38E of Lea Co., NM

GPS Reading of 32°-34'-42.4"-N & 103°-06'-18.5"-W

API # 30-025-36745

#### Project Overview

Phoenix Environmental, LLC. (Phoenix) was contracted by Rusty Weaver with Pate Trucking to consult and oversee the clean up on the Big Kick #1 Tank Battery owned by Apache Corp. and is located at UL C, Sec 13, T20S, R38E of Lea County New Mexico with a GPS Reading: 32°-34'-42.4"N & 103°-06'-18.5"W with an elevation of 3563 above sea level. The land, in and around the site, is primarily used as pasture for cattle and the production of oil and gas.