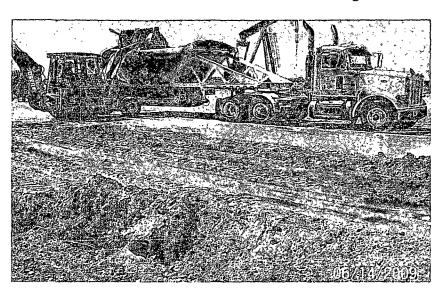

#### Chronology of Operations

- 1. July 14, 2009 Allen Hodge with Phoenix Environmental LLC met with Rusty Weaver Pate Trucking at the spill site. Allen took photos of the spill site. Allen spoke to Natalie Gladden with Apache Corp. on the phone to inform her and what actions was going to take place. Natalie told Allen she would file C141 with the OCD office and she would notify Mr. Larry Johnson with NMOCD of the spill and let Larry know that Phoenix will be during the cleanup. Phoenix then mobilized on-site, with the first order being a tailgate safety meeting to review any potential safety concerns of the site and to cover the clean up operations. (Please note that a daily safety meeting is the first order of the day before any work begins on site) New Mexico One Call was notified of the intent to clean up the site. A backhoe and Tack hoe was mobilized to location.
- 2. July 15, 2009 Crew began excavating impacted soils from the spill site and loaded the soils into trucks. Trucks hauled 40 cubic yards of impacted soils to an NMOCD approved disposal facility. Sundance Services Permit # NM 01-003 was the approved disposal facility.
- 3. July 16, 2009 Crew continued to excavate impacted soils from the spill site and loaded into trucks. Trucks hauled 260 cubic yards of impacted soil off site for disposal. Allen took samples of spill site on the road to check levels. Crew hauled in 180 cubic yards of caliche for backfill.
- 4. July 17, 2009— Crew continued to excavate impacted soils from spill site and loaded into trucks. Trucks hauled 320 cubic yards of impacted soil off site for disposal. Trucks hauled 324 cubic yards of topsoil to location.
- 5. July 20, 2009 Crew Continued to haul caliche to location for backfill. Spill site excavation areas were cleaned and final samples were taken and sent to a third party laboratory for analysis Chlorides for final verification of the limits met. Truck hauled 140 cubic yards of impacted soils off site for disposal. Fresh topsoil was used to backfill pasture area.
- 6. July 21, 2009 Crew finished backfilling location. Final contouring and compactions was implemented to return the site back to grade. Contouring was completed with a crown to prevent rainwater ponding. Pasture excavation area was reseed.