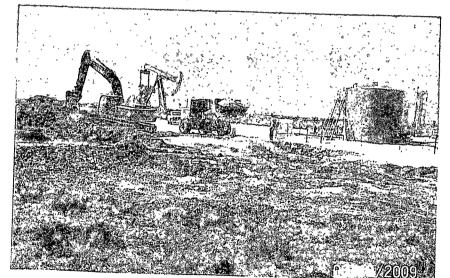

### Big Kick #1 Tank Battery

Located in Unit Letter C, SEC. 13, T20S, R38E of Lea Co., NM

GPS Reading of 32°-34'-42.4"-N & 103°-06'-18.5"-W

API # 30-025-36745

#### Project Overview

Phoenix Environmental, LLC. (Phoenix) was contracted by Rusty Weaver with Pate Trucking to consult and oversee the clean up on the Big Kick #1 Tank Battery owned by Apache Corp. and is located at UL C, Sec 13, T20S, R38E of Lea County New Mexico with a GPS Reading: 32°-34'-42.4"N & 103°-06'-18.5"W with an elevation of 3563 above sea level. The land, in and around the site, is primarily used as pasture for cattle and the production of oil and gas.