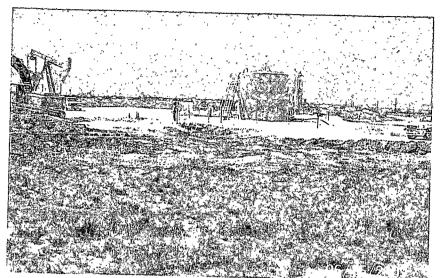

#### Findings and Conclusion

The spill was due to the fact that a truck owned by Pate Trucking was loading truck from load line and the hose from truck hooked to load line came off causing produce water to leak onto ground A total of 30 bbls of produce water was spilled onto ground and ran across location and down road 200'. A total of 10 bbls was recovered.

It appeared that approximately 760 cubic yards of impacted soils would have to be removed to complete the excavation of the project. The impacted soils removed from the site would be hauled off-site for disposal at a NMOCD permitted commercial waste disposal facility (Sundance Service Permit # NM01-003).