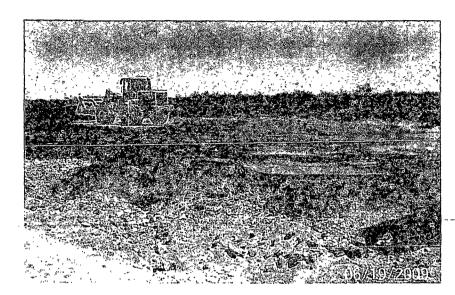

#### Chronology of Operations

- 1. July 14, 2009 Allen Hodge with Phoenix Environmental LLC met with Rusty Weaver Pate Trucking at the spill site. Allen took photos of the spill site. Allen spoke to Natalie Gladden with Apache Corp. on the phone to inform her and what actions was going to take place. Natalie told Allen she would file C141 with the OCD office and she would notify Mr. Larry Johnson with NMOCD of the spill and let Larry know that Phoenix will be during the cleanup. Phoenix then mobilized on-site, with the first order being a tailgate safety meeting to review any potential safety concerns of the site and to cover the clean up operations. (Please note that a daily safety meeting is the first order of the day before any work begins on site) New Mexico One Call was notified of the intent to clean up the site. A backhoe and Tack hoe was mobilized to location.
- 2. July 15, 2009 Crew began excavating impacted soils from the spill site and loaded the soils into trucks. Trucks hauled 40 cubic yards of impacted soils to an NMOCD approved disposal facility. Sundance Services Permit # NM 01-003 was the approved disposal facility.
- 3. July 16, 2009 Crew continued to excavate impacted soils from the spill site and loaded into trucks. Trucks hauled 260 cubic yards of impacted soil off site for disposal. Allen took samples of spill site on the road to check levels. Crew hauled in 180 cubic yards of caliche for backfill.
- 4. July 17, 2009— Crew continued to excavate impacted soils from spill site and loaded into trucks. Trucks hauled 320 cubic yards of impacted soil off site for disposal. Trucks hauled 324 cubic yards of topsoil to location.
- 5. July 20, 2009 Crew Continued to haul caliche to location for backfill. Spill site excavation areas were cleaned and final samples were taken and sent to a third party laboratory for analysis Chlorides for final verification of the limits met. Truck hauled 140 cubic yards of impacted soils off site for disposal. Fresh topsoil was used to backfill pasture area.
- 6. July 21, 2009 Crew finished backfilling location. Final contouring and compactions was implemented to return the site back to grade. Contouring was completed with a crown to prevent rainwater ponding. Pasture excavation area was reseed.