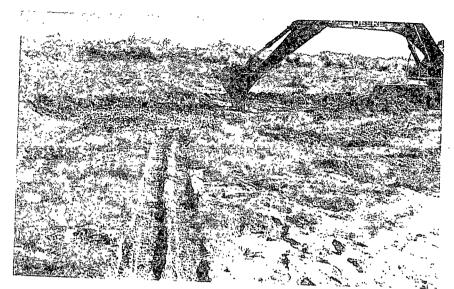

#### Chronology of Operations

- 1. July 14, 2009 Allen Hodge with Phoenix Environmental LLC met with Rusty Weaver Pate Trucking at the spill site. Allen took photos of the spill site. Allen spoke to Natalie Gladden with Apache Corp. on the phone to inform her and what actions was going to take place. Natalie told Allen she would file C141 with the OCD office and she would notify Mr. Larry Johnson with NMOCD of the spill and let Larry know that Phoenix will be during the cleanup. Phoenix then mobilized on-site, with the first order being a tailgate safety meeting to review any potential safety concerns of the site and to cover the clean up operations. (Please note that a daily safety meeting is the first order of the day before any work begins on site) New Mexico One Call was notified of the intent to clean up the site. A backhoe and Tack hoe was mobilized to location.
- 2. July 15, 2009 Crew began excavating impacted soils from the spill site and loaded the soils into trucks. Trucks hauled 40 cubic yards of impacted soils to an NMOCD approved disposal facility. Sundance Services Permit # NM 01-003 was the approved disposal facility.
- 3. July 16, 2009 Crew continued to excavate impacted soils from the spill site and loaded into trucks. Trucks hauled 260 cubic yards of impacted soil off site for disposal. Allen took samples of spill site on the road to check levels. Crew hauled in 180 cubic yards of caliche for backfill.
- 4. July 17, 2009— Crew continued to excavate impacted soils from spill site and loaded into trucks. Trucks hauled 320 cubic yards of impacted soil off site for disposal. Trucks hauled 324 cubic yards of topsoil to location.
- 5. July 20, 2009 Crew Continued to haul caliche to location for backfill. Spill site excavation areas were cleaned and final samples were taken and sent to a third party laboratory for analysis Chlorides for final verification of the limits met. Truck hauled 140 cubic yards of impacted soils off site for disposal. Fresh topsoil was used to backfill pasture area.
- 6. July 21, 2009 Crew finished backfilling location. Final contouring and compactions was implemented to return the site back to grade. Contouring was completed with a crown to prevent rainwater ponding. Pasture excavation area was reseed.