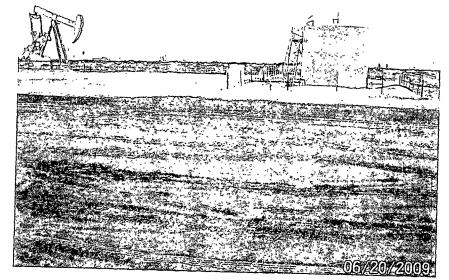

### Big Kick #1 Tank Battery

Located in Unit Letter C, SEC. 13, T20S, R38E of Lea Co., NM

GPS Reading of 32°-34'-42.4"-N & 103°-06'-18.5"-W

API # 30-025-36745

#### Project Overview

Phoenix Environmental, LLC. (Phoenix) was contracted by Rusty Weaver with Pate Trucking to consult and oversee the clean up on the Big Kick #1 Tank Battery owned by Apache Corp. and is located at UL C, Sec 13, T20S, R38E of Lea County New Mexico with a GPS Reading: 32°-34'-42.4"N & 103°-06'-18.5"W with an elevation of 3563 above sea level. The land, in and around the site, is primarily used as pasture for cattle and the production of oil and gas.

#### Chronology of Operations

- 1. July 14, 2009 Allen Hodge with Phoenix Environmental LLC met with Rusty Weaver Pate Trucking at the spill site. Allen took photos of the spill site. Allen spoke to Natalie Gladden with Apache Corp. on the phone to inform her and what actions was going to take place. Natalie told Allen she would file C141 with the OCD office and she would notify Mr. Larry Johnson with NMOCD of the spill and let Larry know that Phoenix will be during the cleanup. Phoenix then mobilized on-site, with the first order being a tailgate safety meeting to review any potential safety concerns of the site and to cover the clean up operations. (Please note that a daily safety meeting is the first order of the day before any work begins on site) New Mexico One Call was notified of the intent to clean up the site. A backhoe and Tack hoe was mobilized to location.
- 2. July 15, 2009 Crew began excavating impacted soils from the spill site and loaded the soils into trucks. Trucks hauled 40 cubic yards of impacted soils to an NMOCD approved disposal facility. Sundance Services Permit # NM 01-003 was the approved disposal facility.
- 3. July 16, 2009 Crew continued to excavate impacted soils from the spill site and loaded into trucks. Trucks hauled 260 cubic yards of impacted soil off site for disposal. Allen took samples of spill site on the road to check levels. Crew hauled in 180 cubic yards of caliche for backfill.
- 4. July 17, 2009— Crew continued to excavate impacted soils from spill site and loaded into trucks. Trucks hauled 320 cubic yards of impacted soil off site for disposal. Trucks hauled 324 cubic yards of topsoil to location.
- 5. July 20, 2009 Crew Continued to haul caliche to location for backfill. Spill site excavation areas were cleaned and final samples were taken and sent to a third party laboratory for analysis Chlorides for final verification of the limits met. Truck hauled 140 cubic yards of impacted soils off site for disposal. Fresh topsoil was used to backfill pasture area.
- 6. July 21, 2009 Crew finished backfilling location. Final contouring and compactions was implemented to return the site back to grade. Contouring was completed with a crown to prevent rainwater ponding. Pasture excavation area was reseed.