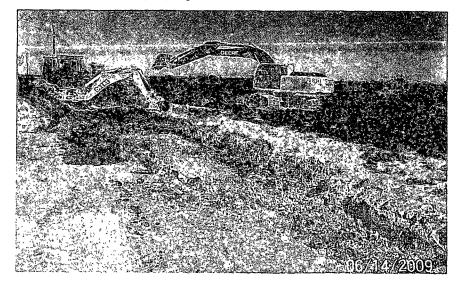

It appeared that approximately 760 cubic yards of impacted soils would have to be removed to complete the excavation of the project. The impacted soils removed from the site would be hauled off-site for disposal at a NMOCD permitted commercial waste disposal facility (Sundance Service Permit # NM01-003).

#### Chronology of Operations

- 1. July 14, 2009 Allen Hodge with Phoenix Environmental LLC met with Rusty Weaver Pate Trucking at the spill site. Allen took photos of the spill site. Allen spoke to Natalie Gladden with Apache Corp. on the phone to inform her and what actions was going to take place. Natalie told Allen she would file C141 with the OCD office and she would notify Mr. Larry Johnson with NMOCD of the spill and let Larry know that Phoenix will be during the cleanup. Phoenix then mobilized on-site, with the first order being a tailgate safety meeting to review any potential safety concerns of the site and to cover the clean up operations. (Please note that a daily safety meeting is the first order of the day before any work begins on site) New Mexico One Call was notified of the intent to clean up the site. A backhoe and Tack hoe was mobilized to location.
- 2. July 15, 2009 Crew began excavating impacted soils from the spill site and loaded the soils into trucks. Trucks hauled 40 cubic yards of impacted soils to an NMOCD approved disposal facility. Sundance Services Permit # NM 01-003 was the approved disposal facility.
- 3. July 16, 2009 Crew continued to excavate impacted soils from the spill site and loaded into trucks. Trucks hauled 260 cubic yards of impacted soil off site for disposal. Allen took samples of spill site on the road to check levels. Crew hauled in 180 cubic yards of caliche for backfill.
- 4. July 17, 2009— Crew continued to excavate impacted soils from spill site and loaded into trucks. Trucks hauled 320 cubic yards of impacted soil off site for disposal. Trucks hauled 324 cubic yards of topsoil to location.
- 5. July 20, 2009 Crew Continued to haul caliche to location for backfill. Spill site excavation areas were cleaned and final samples were taken and sent to a third party laboratory for analysis Chlorides for final verification of the limits met. Truck hauled 140 cubic yards of impacted soils off site for disposal. Fresh topsoil was used to backfill pasture area.
- 6. July 21, 2009 Crew finished backfilling location. Final contouring and compactions was implemented to return the site back to grade. Contouring was completed with a crown to prevent rainwater ponding. Pasture excavation area was reseed.