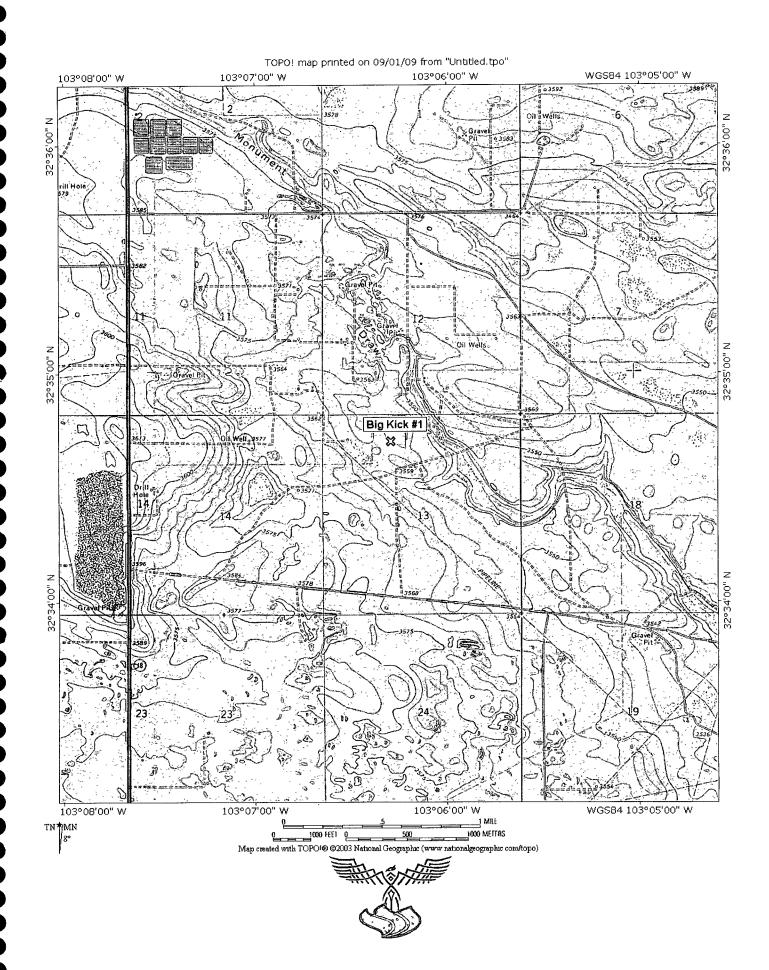

### Big Kick #1 Tank Battery

Located in Unit Letter C, SEC. 13, T20S, R38E of Lea Co., NM

GPS Reading of 32°-34'-42.4"-N & 103°-06'-18.5"-W

API # 30-025-36745

#### **TABLE OF CONTENTS**

| <u>Item</u>   | <u>Pages</u>                 | (S) |
|---------------|------------------------------|-----|
| <u>Sectio</u> | <u>ı.I</u>                   |     |
|               | Project Overview             |     |
|               | Findings and Conclusions     |     |
|               | Chronology of Operations     | ?   |
|               | Certification                | }   |
| <u>Sectio</u> | <u>ı II</u>                  |     |
|               | Soil Analysis Summary4       | 1   |
|               | On-Site Soil Analysis        | 5   |
|               | Lab Analysis 6-7             |     |
|               | Analytical QC Summary Report |     |
|               | Chain of Custody             | 7   |
| <u>Sectio</u> | <u>ı III</u>                 |     |
|               | Site Maps/Drawings8-10       | )   |
|               | Site Map                     | }   |
|               | Regional TOPO Map9           | )   |
|               | Local TOPO Map10             | )   |
| Sectio        | ı <u>IV</u>                  |     |
|               | Pictorial Review             | ,   |

#### Project Overview

Phoenix Environmental, LLC. (Phoenix) was contracted by Rusty Weaver with Pate Trucking to consult and oversee the clean up on the Big Kick #1 Tank Battery owned by Apache Corp. and is located at UL C, Sec 13, T20S, R38E of Lea County New Mexico with a GPS Reading: 32°-34'-42.4"N & 103°-06'-18.5"W with an elevation of 3563 above sea level. The land, in and around the site, is primarily used as pasture for cattle and the production of oil and gas.