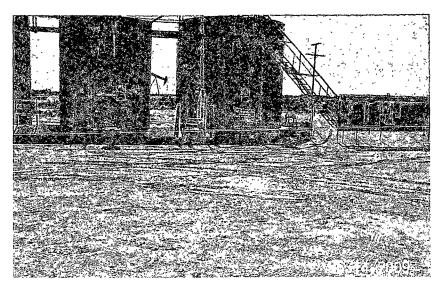

### Big Kick #1 Tank Battery

Located in Unit Letter C, SEC. 13, T20S, R38E of Lea Co., NM

GPS Reading of 32°-34'-42.4"-N & 103°-06'-18.5"-W

API # 30-025-36745

#### Project Overview

Phoenix Environmental, LLC. (Phoenix) was contracted by Rusty Weaver with Pate Trucking to consult and oversee the clean up on the Big Kick #1 Tank Battery owned by Apache Corp. and is located at UL C, Sec 13, T20S, R38E of Lea County New Mexico with a GPS Reading: 32°-34'-42.4"N & 103°-06'-18.5"W with an elevation of 3563 above sea level. The land, in and around the site, is primarily used as pasture for cattle and the production of oil and gas.

#### Chronology of Operations

- 1. July 14, 2009 Allen Hodge with Phoenix Environmental LLC met with Rusty Weaver Pate Trucking at the spill site. Allen took photos of the spill site. Allen spoke to Natalie Gladden with Apache Corp. on the phone to inform her and what actions was going to take place. Natalie told Allen she would file C141 with the OCD office and she would notify Mr. Larry Johnson with NMOCD of the spill and let Larry know that Phoenix will be during the cleanup. Phoenix then mobilized on-site, with the first order being a tailgate safety meeting to review any potential safety concerns of the site and to cover the clean up operations. (Please note that a daily safety meeting is the first order of the day before any work begins on site) New Mexico One Call was notified of the intent to clean up the site. A backhoe and Tack hoe was mobilized to location.
- 2. July 15, 2009 Crew began excavating impacted soils from the spill site and loaded the soils into trucks. Trucks hauled 40 cubic yards of impacted soils to an NMOCD approved disposal facility. Sundance Services Permit # NM 01-003 was the approved disposal facility.
- 3. July 16, 2009 Crew continued to excavate impacted soils from the spill site and loaded into trucks. Trucks hauled 260 cubic yards of impacted soil off site for disposal. Allen took samples of spill site on the road to check levels. Crew hauled in 180 cubic yards of caliche for backfill.
- 4. July 17, 2009— Crew continued to excavate impacted soils from spill site and loaded into trucks. Trucks hauled 320 cubic yards of impacted soil off site for disposal. Trucks hauled 324 cubic yards of topsoil to location.
- 5. July 20, 2009 Crew Continued to haul caliche to location for backfill. Spill site excavation areas were cleaned and final samples were taken and sent to a third party laboratory for analysis Chlorides for final verification of the limits met. Truck hauled 140 cubic yards of impacted soils off site for disposal. Fresh topsoil was used to backfill pasture area.
- 6. July 21, 2009 Crew finished backfilling location. Final contouring and compactions was implemented to return the site back to grade. Contouring was completed with a crown to prevent rainwater ponding. Pasture excavation area was reseed.