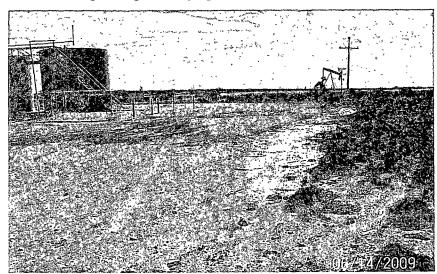

### Big Kick #1 Tank Battery

Located in Unit Letter C, SEC. 13, T20S, R38E of Lea Co., NM

GPS Reading of 32°-34'-42.4"-N & 103°-06'-18.5"-W

API # 30-025-36745

#### Project Overview

Phoenix Environmental, LLC. (Phoenix) was contracted by Rusty Weaver with Pate Trucking to consult and oversee the clean up on the Big Kick #1 Tank Battery owned by Apache Corp. and is located at UL C, Sec 13, T20S, R38E of Lea County New Mexico with a GPS Reading: 32°-34'-42.4"N & 103°-06'-18.5"W with an elevation of 3563 above sea level. The land, in and around the site, is primarily used as pasture for cattle and the production of oil and gas.

#### Chronology of Operations

- 1. July 14, 2009 Allen Hodge with Phoenix Environmental LLC met with Rusty Weaver Pate Trucking at the spill site. Allen took photos of the spill site. Allen spoke to Natalie Gladden with Apache Corp. on the phone to inform her and what actions was going to take place. Natalie told Allen she would file C141 with the OCD office and she would notify Mr. Larry Johnson with NMOCD of the spill and let Larry know that Phoenix will be during the cleanup. Phoenix then mobilized on-site, with the first order being a tailgate safety meeting to review any potential safety concerns of the site and to cover the clean up operations. (Please note that a daily safety meeting is the first order of the day before any work begins on site) New Mexico One Call was notified of the intent to clean up the site. A backhoe and Tack hoe was mobilized to location.
- 2. July 15, 2009 Crew began excavating impacted soils from the spill site and loaded the soils into trucks. Trucks hauled 40 cubic yards of impacted soils to an NMOCD approved disposal facility. Sundance Services Permit # NM 01-003 was the approved disposal facility.
- 3. July 16, 2009 Crew continued to excavate impacted soils from the spill site and loaded into trucks. Trucks hauled 260 cubic yards of impacted soil off site for disposal. Allen took samples of spill site on the road to check levels. Crew hauled in 180 cubic yards of caliche for backfill.
- 4. July 17, 2009— Crew continued to excavate impacted soils from spill site and loaded into trucks. Trucks hauled 320 cubic yards of impacted soil off site for disposal. Trucks hauled 324 cubic yards of topsoil to location.
- 5. July 20, 2009 Crew Continued to haul caliche to location for backfill. Spill site excavation areas were cleaned and final samples were taken and sent to a third party laboratory for analysis Chlorides for final verification of the limits met. Truck hauled 140 cubic yards of impacted soils off site for disposal. Fresh topsoil was used to backfill pasture area.
- 6. July 21, 2009 Crew finished backfilling location. Final contouring and compactions was implemented to return the site back to grade. Contouring was completed with a crown to prevent rainwater ponding. Pasture excavation area was reseed.