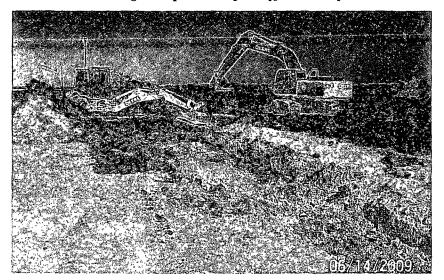

#### Chronology of Operations

- 1. July 14, 2009 Allen Hodge with Phoenix Environmental LLC met with Rusty Weaver Pate Trucking at the spill site. Allen took photos of the spill site. Allen spoke to Natalie Gladden with Apache Corp. on the phone to inform her and what actions was going to take place. Natalie told Allen she would file C141 with the OCD office and she would notify Mr. Larry Johnson with NMOCD of the spill and let Larry know that Phoenix will be during the cleanup. Phoenix then mobilized on-site, with the first order being a tailgate safety meeting to review any potential safety concerns of the site and to cover the clean up operations. (Please note that a daily safety meeting is the first order of the day before any work begins on site) New Mexico One Call was notified of the intent to clean up the site. A backhoe and Tack hoe was mobilized to location.
- 2. July 15, 2009 Crew began excavating impacted soils from the spill site and loaded the soils into trucks. Trucks hauled 40 cubic yards of impacted soils to an NMOCD approved disposal facility. Sundance Services Permit # NM 01-003 was the approved disposal facility.
- 3. July 16, 2009 Crew continued to excavate impacted soils from the spill site and loaded into trucks. Trucks hauled 260 cubic yards of impacted soil off site for disposal. Allen took samples of spill site on the road to check levels. Crew hauled in 180 cubic yards of caliche for backfill.
- 4. July 17, 2009— Crew continued to excavate impacted soils from spill site and loaded into trucks. Trucks hauled 320 cubic yards of impacted soil off site for disposal. Trucks hauled 324 cubic yards of topsoil to location.
- 5. July 20, 2009 Crew Continued to haul caliche to location for backfill. Spill site excavation areas were cleaned and final samples were taken and sent to a third party laboratory for analysis Chlorides for final verification of the limits met. Truck hauled 140 cubic yards of impacted soils off site for disposal. Fresh topsoil was used to backfill pasture area.
- 6. July 21, 2009 Crew finished backfilling location. Final contouring and compactions was implemented to return the site back to grade. Contouring was completed with a crown to prevent rainwater ponding. Pasture excavation area was reseed.