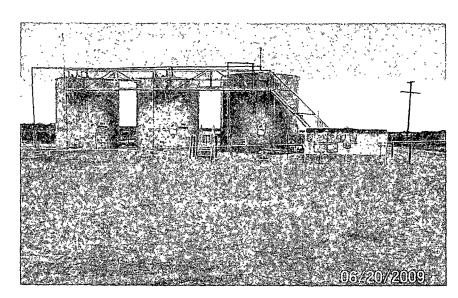

### Big Kick #1 Tank Battery

Located in Unit Letter C, SEC. 13, T20S, R38E of Lea Co., NM

GPS Reading of 32°-34'-42.4"-N & 103°-06'-18.5"-W

API # 30-025-36745

#### Project Overview

Phoenix Environmental, LLC. (Phoenix) was contracted by Rusty Weaver with Pate Trucking to consult and oversee the clean up on the Big Kick #1 Tank Battery owned by Apache Corp. and is located at UL C, Sec 13, T20S, R38E of Lea County New Mexico with a GPS Reading: 32°-34'-42.4"N & 103°-06'-18.5"W with an elevation of 3563 above sea level. The land, in and around the site, is primarily used as pasture for cattle and the production of oil and gas.