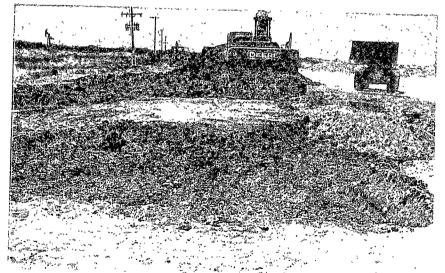

#### Chronology of Operations

- 1. July 14, 2009 Allen Hodge with Phoenix Environmental LLC met with Rusty Weaver Pate Trucking at the spill site. Allen took photos of the spill site. Allen spoke to Natalie Gladden with Apache Corp. on the phone to inform her and what actions was going to take place. Natalie told Allen she would file C141 with the OCD office and she would notify Mr. Larry Johnson with NMOCD of the spill and let Larry know that Phoenix will be during the cleanup. Phoenix then mobilized on-site, with the first order being a tailgate safety meeting to review any potential safety concerns of the site and to cover the clean up operations. (Please note that a daily safety meeting is the first order of the day before any work begins on site) New Mexico One Call was notified of the intent to clean up the site. A backhoe and Tack hoe was mobilized to location.
- 2. July 15, 2009 Crew began excavating impacted soils from the spill site and loaded the soils into trucks. Trucks hauled 40 cubic yards of impacted soils to an NMOCD approved disposal facility. Sundance Services Permit # NM 01-003 was the approved disposal facility.
- 3. July 16, 2009 Crew continued to excavate impacted soils from the spill site and loaded into trucks. Trucks hauled 260 cubic yards of impacted soil off site for disposal. Allen took samples of spill site on the road to check levels. Crew hauled in 180 cubic yards of caliche for backfill.
- 4. July 17, 2009— Crew continued to excavate impacted soils from spill site and loaded into trucks. Trucks hauled 320 cubic yards of impacted soil off site for disposal. Trucks hauled 324 cubic yards of topsoil to location.
- 5. July 20, 2009 Crew Continued to haul caliche to location for backfill. Spill site excavation areas were cleaned and final samples were taken and sent to a third party laboratory for analysis Chlorides for final verification of the limits met. Truck hauled 140 cubic yards of impacted soils off site for disposal. Fresh topsoil was used to backfill pasture area.
- 6. July 21, 2009 Crew finished backfilling location. Final contouring and compactions was implemented to return the site back to grade. Contouring was completed with a crown to prevent rainwater ponding. Pasture excavation area was reseed.