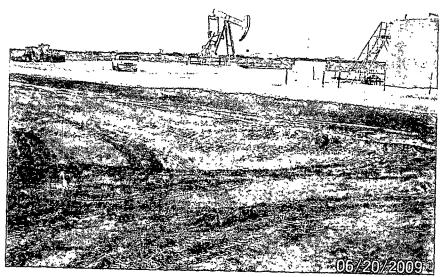

### Big Kick #1 Tank Battery

Located in Unit Letter C, SEC. 13, T20S, R38E of Lea Co., NM

GPS Reading of 32°-34'-42.4"-N & 103°-06'-18.5"-W

API # 30-025-36745

#### Project Overview

Phoenix Environmental, LLC. (Phoenix) was contracted by Rusty Weaver with Pate Trucking to consult and oversee the clean up on the Big Kick #1 Tank Battery owned by Apache Corp. and is located at UL C, Sec 13, T20S, R38E of Lea County New Mexico with a GPS Reading: 32°-34'-42.4"N & 103°-06'-18.5"W with an elevation of 3563 above sea level. The land, in and around the site, is primarily used as pasture for cattle and the production of oil and gas.

#### Chronology of Operations

- 1. July 14, 2009 Allen Hodge with Phoenix Environmental LLC met with Rusty Weaver Pate Trucking at the spill site. Allen took photos of the spill site. Allen spoke to Natalie Gladden with Apache Corp. on the phone to inform her and what actions was going to take place. Natalie told Allen she would file C141 with the OCD office and she would notify Mr. Larry Johnson with NMOCD of the spill and let Larry know that Phoenix will be during the cleanup. Phoenix then mobilized on-site, with the first order being a tailgate safety meeting to review any potential safety concerns of the site and to cover the clean up operations. (Please note that a daily safety meeting is the first order of the day before any work begins on site) New Mexico One Call was notified of the intent to clean up the site. A backhoe and Tack hoe was mobilized to location.
- 2. July 15, 2009 Crew began excavating impacted soils from the spill site and loaded the soils into trucks. Trucks hauled 40 cubic yards of impacted soils to an NMOCD approved disposal facility. Sundance Services Permit # NM 01-003 was the approved disposal facility.
- 3. July 16, 2009 Crew continued to excavate impacted soils from the spill site and loaded into trucks. Trucks hauled 260 cubic yards of impacted soil off site for disposal. Allen took samples of spill site on the road to check levels. Crew hauled in 180 cubic yards of caliche for backfill.
- 4. July 17, 2009— Crew continued to excavate impacted soils from spill site and loaded into trucks. Trucks hauled 320 cubic yards of impacted soil off site for disposal. Trucks hauled 324 cubic yards of topsoil to location.
- 5. July 20, 2009 Crew Continued to haul caliche to location for backfill. Spill site excavation areas were cleaned and final samples were taken and sent to a third party laboratory for analysis Chlorides for final verification of the limits met. Truck hauled 140 cubic yards of impacted soils off site for disposal. Fresh topsoil was used to backfill pasture area.
- 6. July 21, 2009 Crew finished backfilling location. Final contouring and compactions was implemented to return the site back to grade. Contouring was completed with a crown to prevent rainwater ponding. Pasture excavation area was reseed.