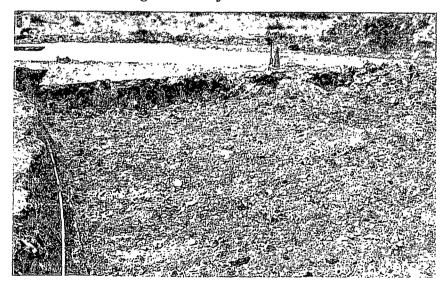

It appeared that approximately 760 cubic yards of impacted soils would have to be removed to complete the excavation of the project. The impacted soils removed from the site would be hauled off-site for disposal at a NMOCD permitted commercial waste disposal facility (Sundance Service Permit # NM01-003).

The bottom of the excavation (approximately 2 feet) was tested for Chlorides to make certain that the target limits had been met prior to backfilling and compaction for closure. The site cleaned up very well, and did not impact groundwater.