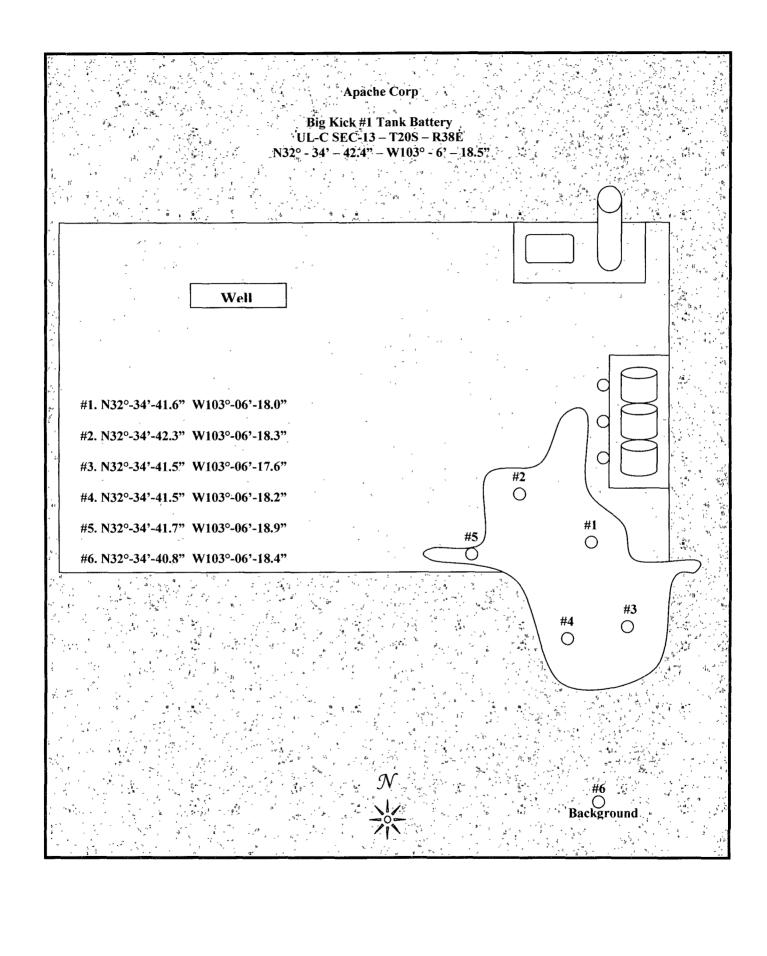

### Big Kick #1 Tank Battery

Located in Unit Letter C, SEC. 13, T20S, R38E of Lea Co., NM

GPS Reading of 32°-34'-42.4"-N & 103°-06'-18.5"-W

API # 30-025-36745

#### Project Overview

Phoenix Environmental, LLC. (Phoenix) was contracted by Rusty Weaver with Pate Trucking to consult and oversee the clean up on the Big Kick #1 Tank Battery owned by Apache Corp. and is located at UL C, Sec 13, T20S, R38E of Lea County New Mexico with a GPS Reading: 32°-34'-42.4"N & 103°-06'-18.5"W with an elevation of 3563 above sea level. The land, in and around the site, is primarily used as pasture for cattle and the production of oil and gas.

|           |         |       |           | PID | PID  |                   | Test      |
|-----------|---------|-------|-----------|-----|------|-------------------|-----------|
| Sample    | Date    | Depth | Chlorides | TPH | BTEX | Location          | Method    |
| #1        | 7/24/09 | 2'    | 120       |     |      | Road Area Center  | EPA 325.3 |
| #2        | 7/24/09 | 2'    | <50       |     |      | Pad Area center   | EPA 325.3 |
| #3        | 7/24/09 | 2'    | 60        |     |      | Southeast Pasture | EPA 325.3 |
| #4        | 7/24/09 | 2'    | <50       |     |      | Southwest Pasture | EPA 325.3 |
| #5        | 7/24/09 | 2'    | 100       |     |      | West Center       | EPA 325.3 |
| #6        | 7/24/09 | 0-6"  | <50       |     |      | Background        | EPA 325.3 |
| <i>#7</i> |         |       |           |     |      |                   |           |
| #8        |         |       |           |     |      |                   |           |
| #9        |         |       |           |     |      |                   |           |
| #10       |         |       |           |     |      |                   |           |
| #11       |         |       |           |     |      |                   |           |
| #12       |         |       |           |     |      |                   |           |
| #13       |         |       |           |     |      |                   |           |
| #14       |         |       |           |     |      |                   |           |
| #15       |         |       |           |     |      |                   |           |
|           |         |       |           |     |      |                   |           |

Samples reported in parts per million (ppm) and depth is in feet (') and inches (")

Final (Third Party Laboratory) Project Screening Verification

| Sample | Date    | Depth | Chlorides | TPH                                   | BTEX | Location          | Test<br>Method |
|--------|---------|-------|-----------|---------------------------------------|------|-------------------|----------------|
| #1     | 7/30/09 | 2'    | 96        |                                       |      | Road Area Center  | See Report     |
| #2     | 7/30/09 | 2′    | 16        |                                       |      | Pad Area center   | See Report     |
| #3     | 7/30/09 | 2'    | 48        |                                       |      | Southeast Pasture | See Report     |
| #4     | 7/30/09 | 2'    | 64        | · · · · · · · · · · · · · · · · · · · |      | Southwest Pasture | See Report     |
| #5     | 7/30/09 | 2'    | 80        |                                       |      | West Center       | See Report     |
| #6     | 7/30/09 | 0-6"  | <16       |                                       |      | Background        | See Report     |
|        |         |       |           |                                       |      |                   | See Report     |

| <u>Sample</u> | CI (ppm) | Depth (feet) | <u>Location</u>   |
|---------------|----------|--------------|-------------------|
| #1            | 120      | 2′           | Road Area Center  |
| #2            | <50      | <b>,2'</b>   | Pad Area Center   |
| #3            | 60       | 2′           | Southeast Pasture |
| #4            | <50      | 2′           | Southwest Pasture |
| #5            | 100      | 2′           | West Center       |
| #6            | <50      | 0-6"         | Background        |
| # <b>7</b>    |          |              |                   |
| #8            |          |              |                   |

Sample Condition: INTACT @ 7°C

Sample Received By: ML

Analyzed By: HM

| LAB NUMBER      | SAMPLE ID             | CI <sup>-</sup><br>(mg/kg) |  |  |  |  |
|-----------------|-----------------------|----------------------------|--|--|--|--|
| H17895-1        | 1 - @ 2'              | 96                         |  |  |  |  |
| H17895-2        | 2 - @ 2'              | 16                         |  |  |  |  |
| H17895-3        | 3 - @ 2'              | 48                         |  |  |  |  |
| H17895-4        | 4 - @ 2'              | 64                         |  |  |  |  |
| H17895-5        | 5 - @ 2'              | 80                         |  |  |  |  |
| H17895-6        | 6 - BACKGROUND @ 0-6" | < 16                       |  |  |  |  |
|                 |                       |                            |  |  |  |  |
| Quality Control |                       | 500                        |  |  |  |  |
| True Value QC   | True Value QC         |                            |  |  |  |  |
| % Recovery      | % Recovery            |                            |  |  |  |  |
| Relative Perce  | nt Difference         | <0.1                       |  |  |  |  |
| METHOD: Stand   | ard Methods           | 4500-CIB                   |  |  |  |  |