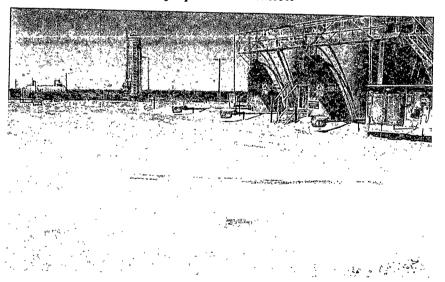

### Big Kick #1 Tank Battery

Located in Unit Letter C, SEC. 13, T20S, R38E of Lea Co., NM

GPS Reading of 32°-34'-42.4"-N & 103°-06'-18.5"-W

API # 30-025-36745

#### Project Overview

Phoenix Environmental, LLC. (Phoenix) was contracted by Rusty Weaver with Pate Trucking to consult and oversee the clean up on the Big Kick #1 Tank Battery owned by Apache Corp. and is located at UL C, Sec 13, T20S, R38E of Lea County New Mexico with a GPS Reading: 32°-34'-42.4"N & 103°-06'-18.5"W with an elevation of 3563 above sea level. The land, in and around the site, is primarily used as pasture for cattle and the production of oil and gas.