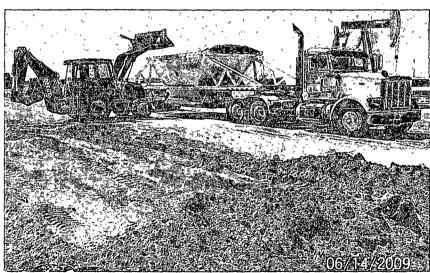

#### Chronology of Operations

- 1. July 14, 2009 Allen Hodge with Phoenix Environmental LLC met with Rusty Weaver Pate Trucking at the spill site. Allen took photos of the spill site. Allen spoke to Natalie Gladden with Apache Corp. on the phone to inform her and what actions was going to take place. Natalie told Allen she would file C141 with the OCD office and she would notify Mr. Larry Johnson with NMOCD of the spill and let Larry know that Phoenix will be during the cleanup. Phoenix then mobilized on-site, with the first order being a tailgate safety meeting to review any potential safety concerns of the site and to cover the clean up operations. (Please note that a daily safety meeting is the first order of the day before any work begins on site) New Mexico One Call was notified of the intent to clean up the site. A backhoe and Tack hoe was mobilized to location.
- 2. July 15, 2009 Crew began excavating impacted soils from the spill site and loaded the soils into trucks. Trucks hauled 40 cubic yards of impacted soils to an NMOCD approved disposal facility. Sundance Services Permit # NM 01-003 was the approved disposal facility.
- 3. July 16, 2009 Crew continued to excavate impacted soils from the spill site and loaded into trucks. Trucks hauled 260 cubic yards of impacted soil off site for disposal. Allen took samples of spill site on the road to check levels. Crew hauled in 180 cubic yards of caliche for backfill.
- 4. July 17, 2009— Crew continued to excavate impacted soils from spill site and loaded into trucks. Trucks hauled 320 cubic yards of impacted soil off site for disposal. Trucks hauled 324 cubic yards of topsoil to location.
- 5. July 20, 2009 Crew Continued to haul caliche to location for backfill. Spill site excavation areas were cleaned and final samples were taken and sent to a third party laboratory for analysis Chlorides for final verification of the limits met. Truck hauled 140 cubic yards of impacted soils off site for disposal. Fresh topsoil was used to backfill pasture area.
- 6. July 21, 2009 Crew finished backfilling location. Final contouring and compactions was implemented to return the site back to grade. Contouring was completed with a crown to prevent rainwater ponding. Pasture excavation area was reseed.