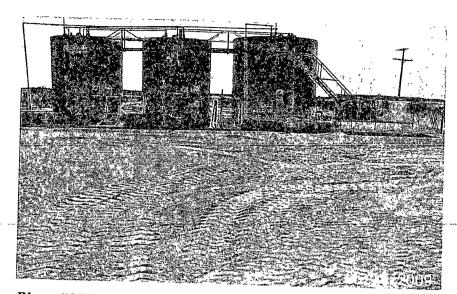

### Big Kick #1 Tank Battery

Located in Unit Letter C, SEC. 13, T20S, R38E of Lea Co., NM

GPS Reading of 32°-34'-42.4"-N & 103°-06'-18.5"-W

API # 30-025-36745

#### Project Overview

Phoenix Environmental, LLC. (Phoenix) was contracted by Rusty Weaver with Pate Trucking to consult and oversee the clean up on the Big Kick #1 Tank Battery owned by Apache Corp. and is located at UL C, Sec 13, T20S, R38E of Lea County New Mexico with a GPS Reading: 32°-34'-42.4"N & 103°-06'-18.5"W with an elevation of 3563 above sea level. The land, in and around the site, is primarily used as pasture for cattle and the production of oil and gas.