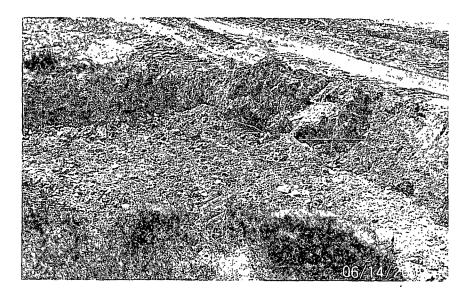

#### Findings and Conclusion

The spill was due to the fact that a truck owned by Pate Trucking was loading truck from load line and the hose from truck hooked to load line came off causing produce water to leak onto ground A total of 30 bbls of produce water was spilled onto ground and ran across location and down road 200'. A total of 10 bbls was recovered.

It appeared that approximately 760 cubic yards of impacted soils would have to be removed to complete the excavation of the project. The impacted soils removed from the site would be hauled off-site for disposal at a NMOCD permitted commercial waste disposal facility (Sundance Service Permit # NM01-003).