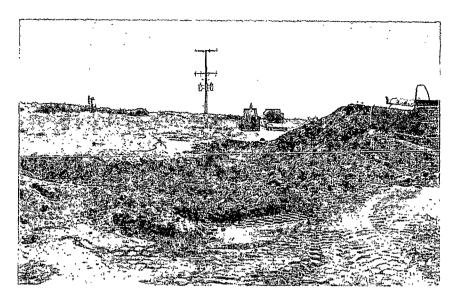

#### Findings and Conclusion

The spill was due to the fact that a truck owned by Pate Trucking was loading truck from load line and the hose from truck hooked to load line came off causing produce water to leak onto ground A total of 30 bbls of produce water was spilled onto ground and ran across location and down road 200'. A total of 10 bbls was recovered.

It appeared that approximately 760 cubic yards of impacted soils would have to be removed to complete the excavation of the project. The impacted soils removed from the site would be hauled off-site for disposal at a NMOCD permitted commercial waste disposal facility (Sundance Service Permit # NM01-003).

#### Chronology of Operations

- 1. July 14, 2009 Allen Hodge with Phoenix Environmental LLC met with Rusty Weaver Pate Trucking at the spill site. Allen took photos of the spill site. Allen spoke to Natalie Gladden with Apache Corp. on the phone to inform her and what actions was going to take place. Natalie told Allen she would file C141 with the OCD office and she would notify Mr. Larry Johnson with NMOCD of the spill and let Larry know that Phoenix will be during the cleanup. Phoenix then mobilized on-site, with the first order being a tailgate safety meeting to review any potential safety concerns of the site and to cover the clean up operations. (Please note that a daily safety meeting is the first order of the day before any work begins on site) New Mexico One Call was notified of the intent to clean up the site. A backhoe and Tack hoe was mobilized to location.
- 2. July 15, 2009 Crew began excavating impacted soils from the spill site and loaded the soils into trucks. Trucks hauled 40 cubic yards of impacted soils to an NMOCD approved disposal facility. Sundance Services Permit # NM 01-003 was the approved disposal facility.
- 3. July 16, 2009 Crew continued to excavate impacted soils from the spill site and loaded into trucks. Trucks hauled 260 cubic yards of impacted soil off site for disposal. Allen took samples of spill site on the road to check levels. Crew hauled in 180 cubic yards of caliche for backfill.
- 4. July 17, 2009— Crew continued to excavate impacted soils from spill site and loaded into trucks. Trucks hauled 320 cubic yards of impacted soil off site for disposal. Trucks hauled 324 cubic yards of topsoil to location.
- 5. July 20, 2009 Crew Continued to haul caliche to location for backfill. Spill site excavation areas were cleaned and final samples were taken and sent to a third party laboratory for analysis Chlorides for final verification of the limits met. Truck hauled 140 cubic yards of impacted soils off site for disposal. Fresh topsoil was used to backfill pasture area.
- 6. July 21, 2009 Crew finished backfilling location. Final contouring and compactions was implemented to return the site back to grade. Contouring was completed with a crown to prevent rainwater ponding. Pasture excavation area was reseed.