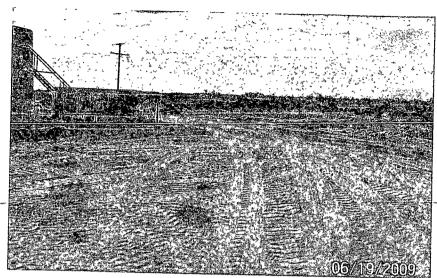

#### Findings and Conclusion

The spill was due to the fact that a truck owned by Pate Trucking was loading truck from load line and the hose from truck hooked to load line came off causing produce water to leak onto ground A total of 30 bbls of produce water was spilled onto ground and ran across location and down road 200'. A total of 10 bbls was recovered.

#### Chronology of Operations

- 1. July 14, 2009 Allen Hodge with Phoenix Environmental LLC met with Rusty Weaver Pate Trucking at the spill site. Allen took photos of the spill site. Allen spoke to Natalie Gladden with Apache Corp. on the phone to inform her and what actions was going to take place. Natalie told Allen she would file C141 with the OCD office and she would notify Mr. Larry Johnson with NMOCD of the spill and let Larry know that Phoenix will be during the cleanup. Phoenix then mobilized on-site, with the first order being a tailgate safety meeting to review any potential safety concerns of the site and to cover the clean up operations. (Please note that a daily safety meeting is the first order of the day before any work begins on site) New Mexico One Call was notified of the intent to clean up the site. A backhoe and Tack hoe was mobilized to location.
- 2. July 15, 2009 Crew began excavating impacted soils from the spill site and loaded the soils into trucks. Trucks hauled 40 cubic yards of impacted soils to an NMOCD approved disposal facility. Sundance Services Permit # NM 01-003 was the approved disposal facility.
- 3. July 16, 2009 Crew continued to excavate impacted soils from the spill site and loaded into trucks. Trucks hauled 260 cubic yards of impacted soil off site for disposal. Allen took samples of spill site on the road to check levels. Crew hauled in 180 cubic yards of caliche for backfill.
- 4. July 17, 2009— Crew continued to excavate impacted soils from spill site and loaded into trucks. Trucks hauled 320 cubic yards of impacted soil off site for disposal. Trucks hauled 324 cubic yards of topsoil to location.
- 5. July 20, 2009 Crew Continued to haul caliche to location for backfill. Spill site excavation areas were cleaned and final samples were taken and sent to a third party laboratory for analysis Chlorides for final verification of the limits met. Truck hauled 140 cubic yards of impacted soils off site for disposal. Fresh topsoil was used to backfill pasture area.
- 6. July 21, 2009 Crew finished backfilling location. Final contouring and compactions was implemented to return the site back to grade. Contouring was completed with a crown to prevent rainwater ponding. Pasture excavation area was reseed.