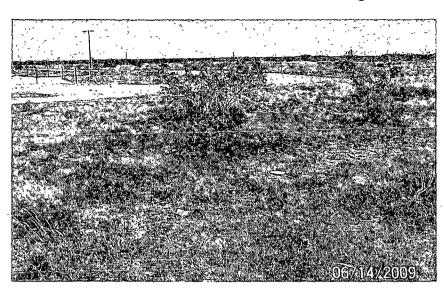

### Big Kick #1 Tank Battery

Located in Unit Letter C, SEC. 13, T20S, R38E of Lea Co., NM

GPS Reading of 32°-34'-42.4"-N & 103°-06'-18.5"-W

API # 30-025-36745

#### Project Overview

Phoenix Environmental, LLC. (Phoenix) was contracted by Rusty Weaver with Pate Trucking to consult and oversee the clean up on the Big Kick #1 Tank Battery owned by Apache Corp. and is located at UL C, Sec 13, T20S, R38E of Lea County New Mexico with a GPS Reading: 32°-34'-42.4"N & 103°-06'-18.5"W with an elevation of 3563 above sea level. The land, in and around the site, is primarily used as pasture for cattle and the production of oil and gas.