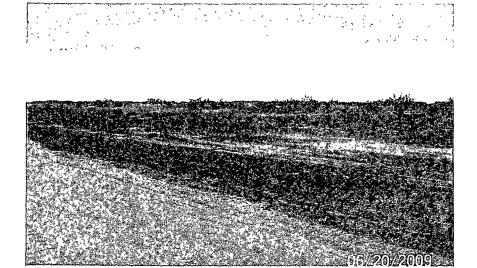

#### Findings and Conclusion

The spill was due to the fact that a truck owned by Pate Trucking was loading truck from load line and the hose from truck hooked to load line came off causing produce water to leak onto ground A total of 30 bbls of produce water was spilled onto ground and ran across location and down road 200'. A total of 10 bbls was recovered.

The spill site should pose very little if any future environmental threat due to the fact that the impacted soils at the site were removed for off—site disposal and fresh clean backfill was brought in and placed in the excavation site.