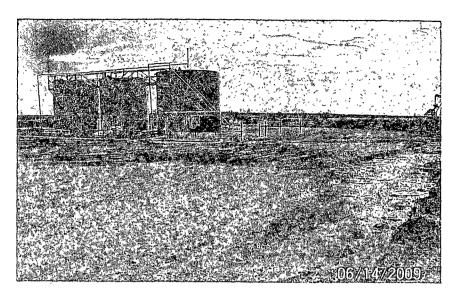

### Big Kick #1 Tank Battery

Located in Unit Letter C, SEC. 13, T20S, R38E of Lea Co., NM

GPS Reading of 32°-34'-42.4"-N & 103°-06'-18.5"-W

API # 30-025-36745

#### Project Overview

Phoenix Environmental, LLC. (Phoenix) was contracted by Rusty Weaver with Pate Trucking to consult and oversee the clean up on the Big Kick #1 Tank Battery owned by Apache Corp. and is located at UL C, Sec 13, T20S, R38E of Lea County New Mexico with a GPS Reading: 32°-34'-42.4"N & 103°-06'-18.5"W with an elevation of 3563 above sea level. The land, in and around the site, is primarily used as pasture for cattle and the production of oil and gas.