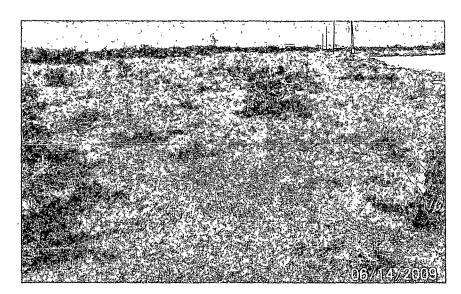

#### Project Overview

Phoenix Environmental, LLC. (Phoenix) was contracted by Rusty Weaver with Pate Trucking to consult and oversee the clean up on the Big Kick #1 Tank Battery owned by Apache Corp. and is located at UL C, Sec 13, T20S, R38E of Lea County New Mexico with a GPS Reading: 32°-34'-42.4"N & 103°-06'-18.5"W with an elevation of 3563 above sea level. The land, in and around the site, is primarily used as pasture for cattle and the production of oil and gas.

The spill site should pose very little if any future environmental threat due to the fact that the impacted soils at the site were removed for off—site disposal and fresh clean backfill was brought in and placed in the excavation site.