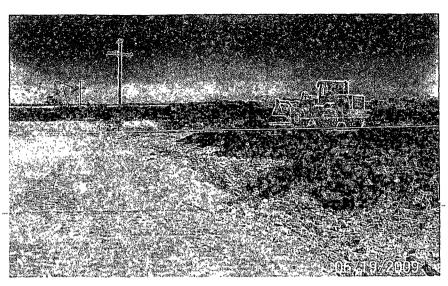

#### Chronology of Operations

- 1. July 14, 2009 Allen Hodge with Phoenix Environmental LLC met with Rusty Weaver Pate Trucking at the spill site. Allen took photos of the spill site. Allen spoke to Natalie Gladden with Apache Corp. on the phone to inform her and what actions was going to take place. Natalie told Allen she would file C141 with the OCD office and she would notify Mr. Larry Johnson with NMOCD of the spill and let Larry know that Phoenix will be during the cleanup. Phoenix then mobilized on-site, with the first order being a tailgate safety meeting to review any potential safety concerns of the site and to cover the clean up operations. (Please note that a daily safety meeting is the first order of the day before any work begins on site) New Mexico One Call was notified of the intent to clean up the site. A backhoe and Tack hoe was mobilized to location.
- 2. July 15, 2009 Crew began excavating impacted soils from the spill site and loaded the soils into trucks. Trucks hauled 40 cubic yards of impacted soils to an NMOCD approved disposal facility. Sundance Services Permit # NM 01-003 was the approved disposal facility.
- 3. July 16, 2009 Crew continued to excavate impacted soils from the spill site and loaded into trucks. Trucks hauled 260 cubic yards of impacted soil off site for disposal. Allen took samples of spill site on the road to check levels. Crew hauled in 180 cubic yards of caliche for backfill.
- 4. July 17, 2009— Crew continued to excavate impacted soils from spill site and loaded into trucks. Trucks hauled 320 cubic yards of impacted soil off site for disposal. Trucks hauled 324 cubic yards of topsoil to location.
- 5. July 20, 2009 Crew Continued to haul caliche to location for backfill. Spill site excavation areas were cleaned and final samples were taken and sent to a third party laboratory for analysis Chlorides for final verification of the limits met. Truck hauled 140 cubic yards of impacted soils off site for disposal. Fresh topsoil was used to backfill pasture area.
- 6. July 21, 2009 Crew finished backfilling location. Final contouring and compactions was implemented to return the site back to grade. Contouring was completed with a crown to prevent rainwater ponding. Pasture excavation area was reseed.