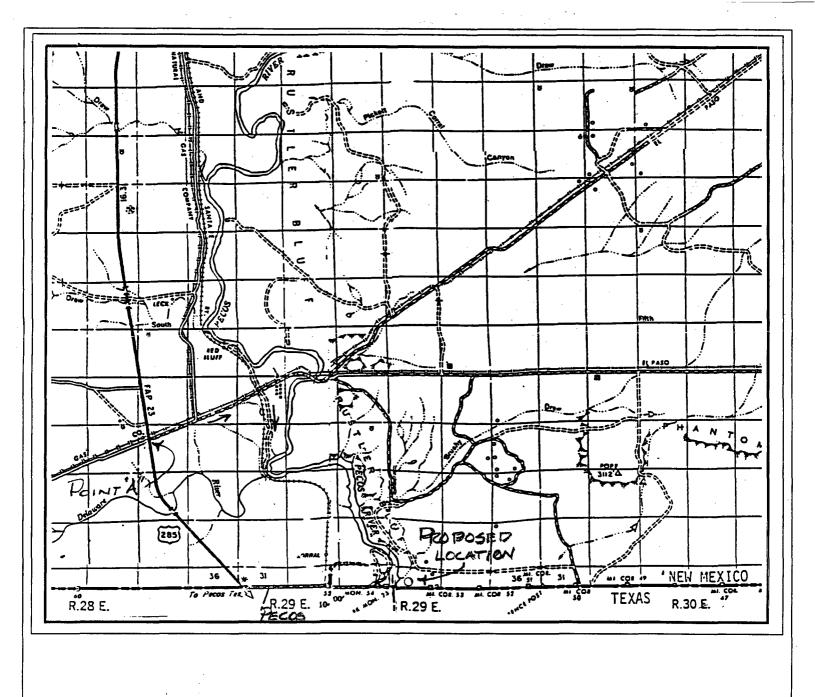

## EXHIBIT "A"

PROPOSED LOCATION AND NEARBY ROADS LITTLEFIELD FEDERAL "BO" #6 2150' FWL & 423' FSL SEC. 34, T26S, R29E EDDY COUNTY, NM

Oil & Gas Exploration & Production

P.O. Box 50682 • Midland, Texas 79710 • Phone 915-684-4748 • Fax 915-570-4748