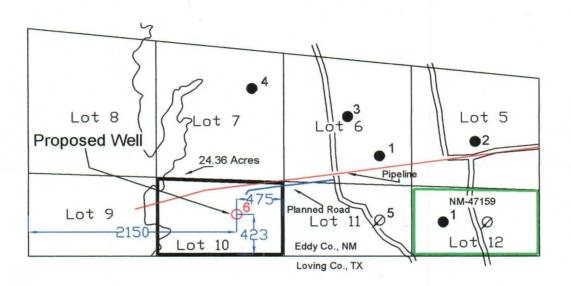

non-standard oil proration unit

24.54

GP II Energy, Inc., whose address is P. 0. Box 50682, Midland, Texas 79710, hereby respectfully requests administrative approval of a 24.36 acre oil proration unit for their proposed Federal Littlefield BO well No. 6, Brushy Draw Delaware pool, to be located in Lot 10, Section 34, T26S, R29 E, Eddy County, New Mexico.

The proposed location, as shown on the attached Exhibits "A" and "B", is 2150 feet from the west line and 423 feet from the south line of Section 34 and 475 feet from the east line and 423 feet from the south line of Lot 10.

The Federal Littlefield BO well No. 6 is a proposed 5100 foot Delaware oil test within Lot 10 which comprises 24.36 acres to be dedicated to the well.

As shown on Exhibit "B", all of Section 34, except for Lot 12, is included in lease LC-065928-A, which is operated by GP II Energy, Inc. The operator of Lot 12 (lease NM-47159) is Ralph E. Williamson, whose address is P0 Box 994, Midland, Texas 79702. Mr. Williamson is being furnished a copy of this application by certified mail and is being asked to furnish a waiver of objection.

## EXHIBIT "B"

APPLICATION FOR NON STANDARD PRORATION UNIT LITTLEFIELD FEDERAL "BO" #6 2150' FWL & 423' FSL SEC. 34, T26S, R29E EDDY COUNTY, NM