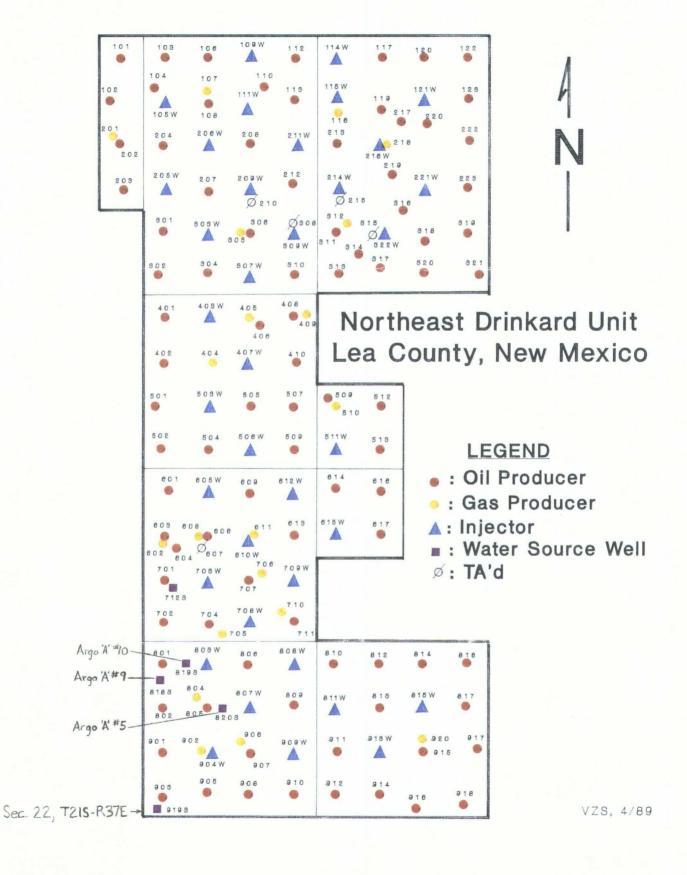

Dear Mr. LeMay:

NORTHEAST DRINKARD UNIT WATER SOURCE WELLS ARGO 'A' LEASE WELL NOS. 5, 9 AND 10 NW/4 SEC. 22, T21S-R37E, NMPM LEA COUNTY, NEW MEXICO RECEIVED

JUN 1 9 1989

OIL CONSERVATION DIV. SANTA FE

Shell Western E&P Inc. (SWEPI), as operator of the Northeast Drinkard Unit, respectfully requests approval to simultaneously dedicate the subject acreage within the Hare-San Andres Gas Pool. SWEPI anticipates that the Argo 'A' No. 5 and/or No. 9 will be utilized to supplement source water production to the unit waterflood project of which Argo 'A' No. 10 currently serves. All three of the wells are located on the same 160-acre proration unit, necessitating this request.

Dear Mr. LeMay:

NORTHEAST DRINKARD UNIT WATER SOURCE WELLS ARGO 'A' LEASE WELL NOS. 5, 9 AND 10 NW/4 SEC. 22, T21S-R37E, NMPM LEA COUNTY. NEW MEXICO

Shell Western E&P Inc. (SWEPI), as operator of the Northeast Drinkard Unit, respectfully requests approval to simultaneously dedicate the subject acreage within the Hare-San Andres Gas Pool. SWEPI anticipates that the Argo 'A' No. 5 and/or No. 9 will be utilized to supplement source water production to the unit waterflood project of which Argo 'A' No. 10 currently serves. All three of the wells are located on the same 160-acre provation unit, necessitating this request.