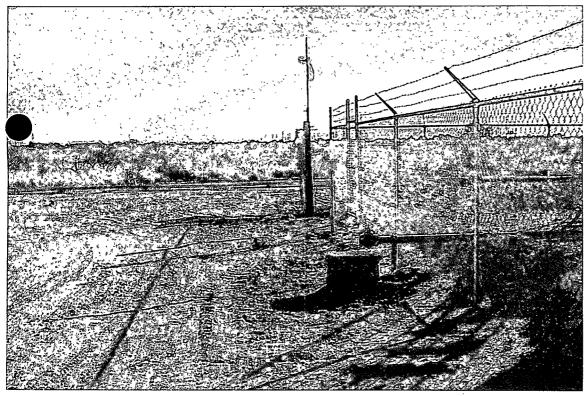

Leak

Mr. Leking:

Texland has completed the remediation and cleanup of the leak at the above battery. A total of 444 cu. yds. of contaminated soil was hauled to J & L Landfarm for disposal. Clean soil was replaced and area contoured with new berms.