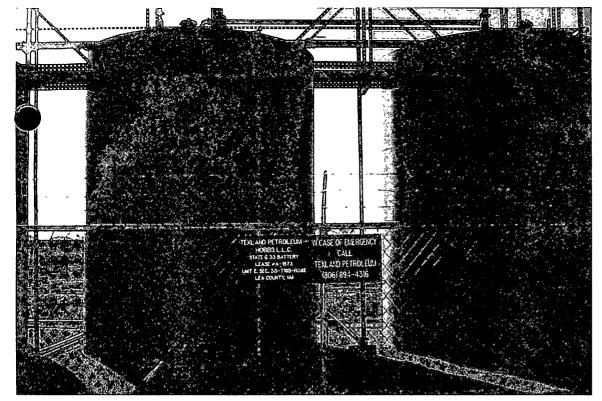

## TEXLAND PETROELUM, L.L.C. STATE G 33 BATTERY

Unit E, Sect. 33, T. 18 S., R. 38 E. GPS: 32 42' 22" N 103 09' 34" W

Leak

Mr. Leking:

Texland has completed the remediation and cleanup of the leak at the above battery. A total of 444 cu. yds. of contaminated soil was hauled to J & L Landfarm for disposal. Clean soil was replaced and area contoured with new berms.