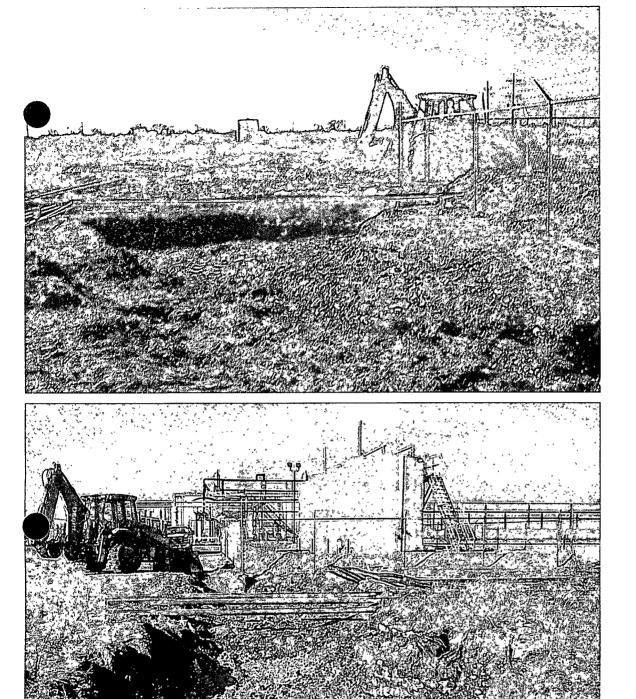

Leak

Mr. Leking:

Texland has completed the remediation and cleanup of the leak at the above battery. A total of 444 cu. yds. of contaminated soil was hauled to J & L Landfarm for disposal. Clean soil was replaced and area contoured with new berms.