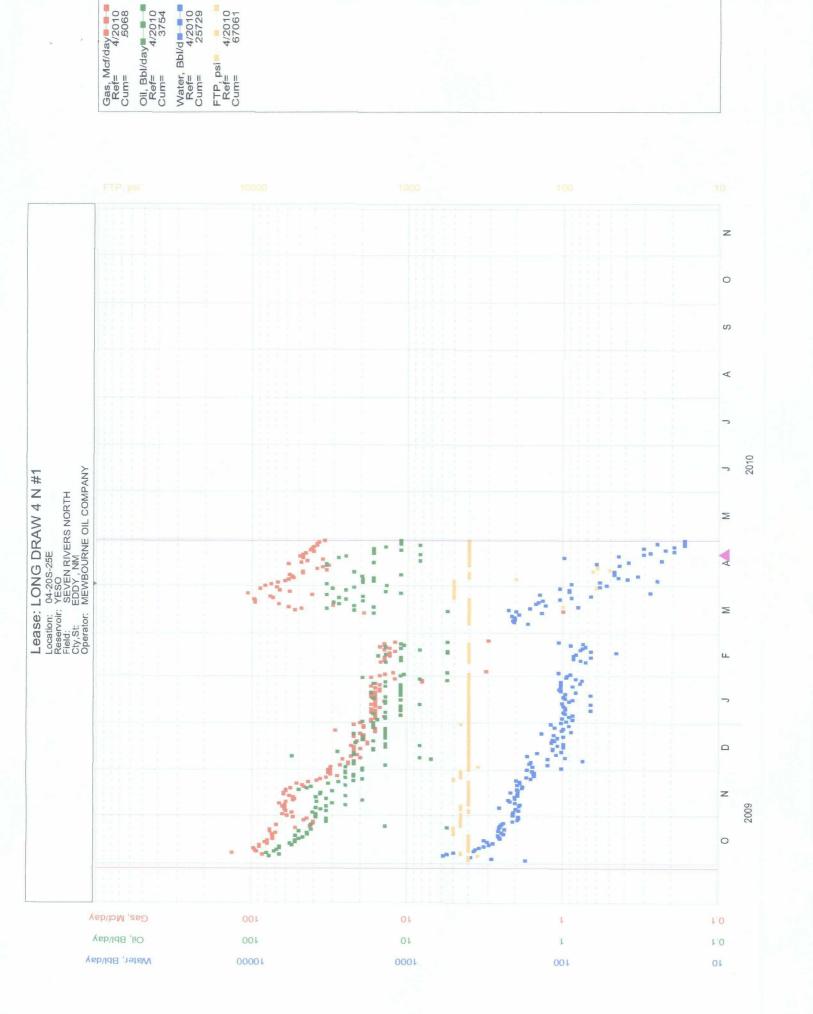

#### Attachments to C-107A

- 1. C102 for each zone to be commingled showing its spacing unit & acreage dedication.
- 2. Production curve for Yeso perfs (October 2009 through February 2010) & San Andres perfs (March 2010 through April 2010).

North Seven Rivers Yeso (Current production 15 MCF 12 BO, 75 BW) benefity Guy Sun Ardring (30 MCF, 10 BO, 20 BW)

3. Notification list of working, royalty and overriding royalty interests for uncommon interest cases.