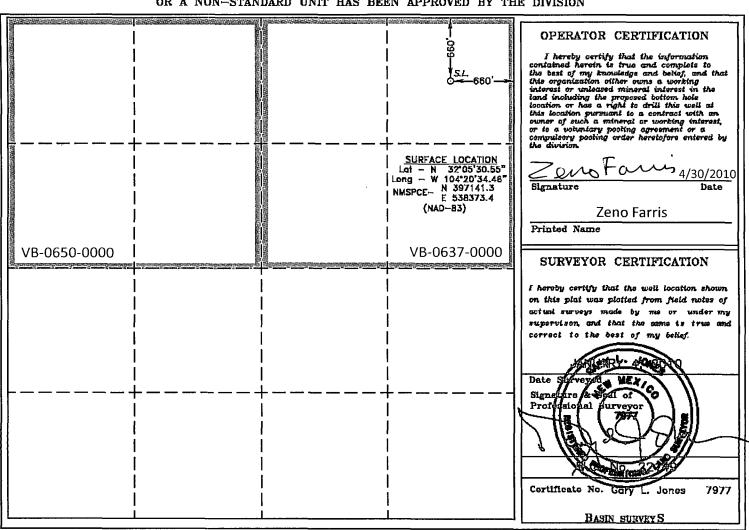

Surface

| UL | or lo  | No.    | Section | Towns     | nip | Range         | Lot 1 | ldn | Feet from the | North/South line | Feet from the | East/West line | County |
|----|--------|--------|---------|-----------|-----|---------------|-------|-----|---------------|------------------|---------------|----------------|--------|
| De | dicate | d Acre | s Joint | or Infill | Coi | neolidation ( | Code  | Or  | der No.       |                  | <u> </u>      | 1              |        |
| L  | 320    | )      |         |           |     | Р             |       |     |               |                  |               |                |        |

NO ALLOWABLE WILL BE ASSIGNED TO THIS COMPLETION UNTIL ALL INTERESTS HAVE BEEN CONSOLIDATED OR A NON-STANDARD UNIT HAS BEEN APPROVED BY THE DIVISION



DISTRICT I 1625 N. French Dr., Hobbs, NM 68240

DISTRICT II

State of New Mexico Energy, Minerals and Natural Resources Department

Form C-102 Revised October 15, 2009

Submit one copy to appropriate

1301 W. Grand Avenue, Artesia, NM 88210 DISTRICT III 1000 Rio Braxos Rd., Aztec, NM 87410

OIL CONSERVATION DIVISION 1220 South St. Francis Dr.

DISTRICT IV 1220 S. St. Francis Dr., Santa Fe, NK 87505

162683

Township

Santa Fe, New Mexico 87505

WELL LOCATION AND ACREAGE DEDICATION PLAT

☐ AMENDED REPORT

3491

BASIN SURVEYS

District Office

| API Number    | Pool Code | Pool Code Pool Name |             |  |  |
|---------------|-----------|---------------------|-------------|--|--|
| 30-015-37508  | 1         | Cisco-Canyon Wild   | dcat        |  |  |
| Property Code | Prop      | erty