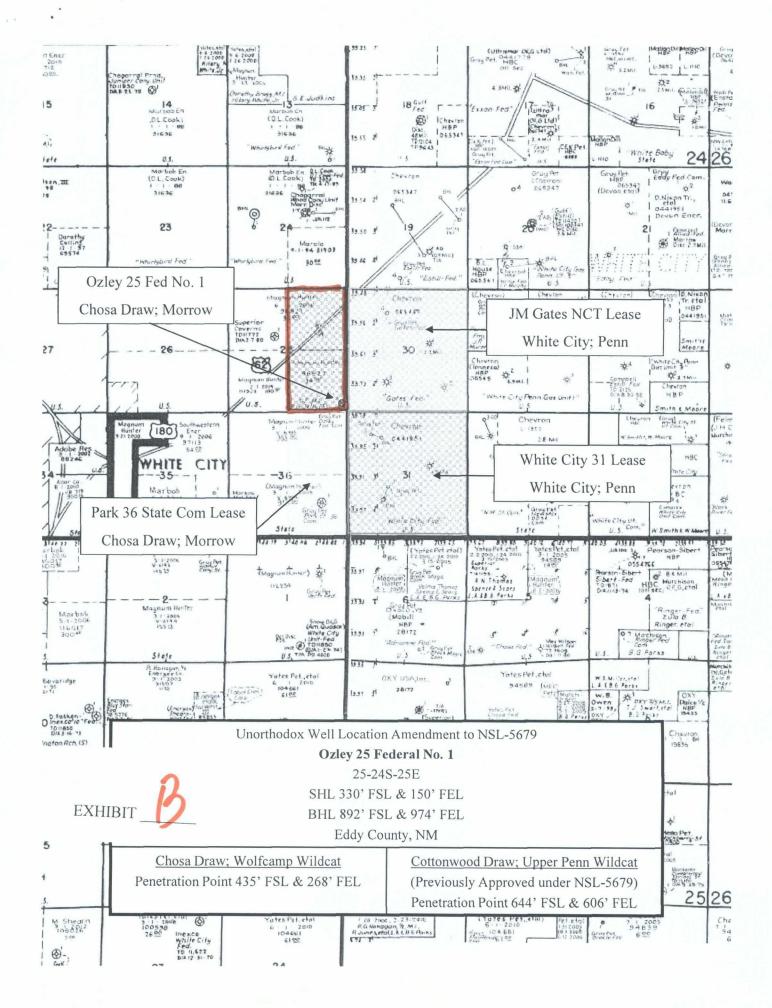

Well:Ozley 25 Fed. Well No. 1Surface Location:330 feet FSL & 150 feet FELPenetration Point in Wolfcamp:435 feet FSL & 268 feet FEL

Well Unit: E½ §25-24S-25E, Lea County, New Mexico

The well was directionally drilled to and completed in the Morrow formation, and the location was orthodox in that zone. Applicant then re-completed the well uphole in the Cisco/Canyon formation (wildcat Cisco/Canyon or Upper Penn), and received Division approval for that location (the top of the Cisco/Canyon is at 644 feet FSL & 606 feet FEL; the base of the Cisco/Canyon is at 892 feet FSL and 974 feet FEL). **Exhibit A**.

Applicant now proposes to re-complete the well uphole in the Wolfcamp formation (Wildcat Wolfcamp). Applicant anticipates that the formation will be a gas zone. Therefore, it is spaced on statewide rules, with 320 acre spacing and wells to be located no closer than 660 feet to a quarter section line and 10 feet to a quarter-quarter section line. The unorthodox location is simply due to re-completing uphole in a directionally drilled well.

Attached as **Exhibit B** is a land plat. The offset operator to the east and southeast is Chevron U.S.A. Inc. The offset acreage to the south is leased by Magnum Hunter Production, Inc., a sister corporation of applicant. The royalty owner in that acreage is the State of New Mexico (there are no overriding royalty owners). Notice has been given to these two offsets, as shown on **Exhibit C**.