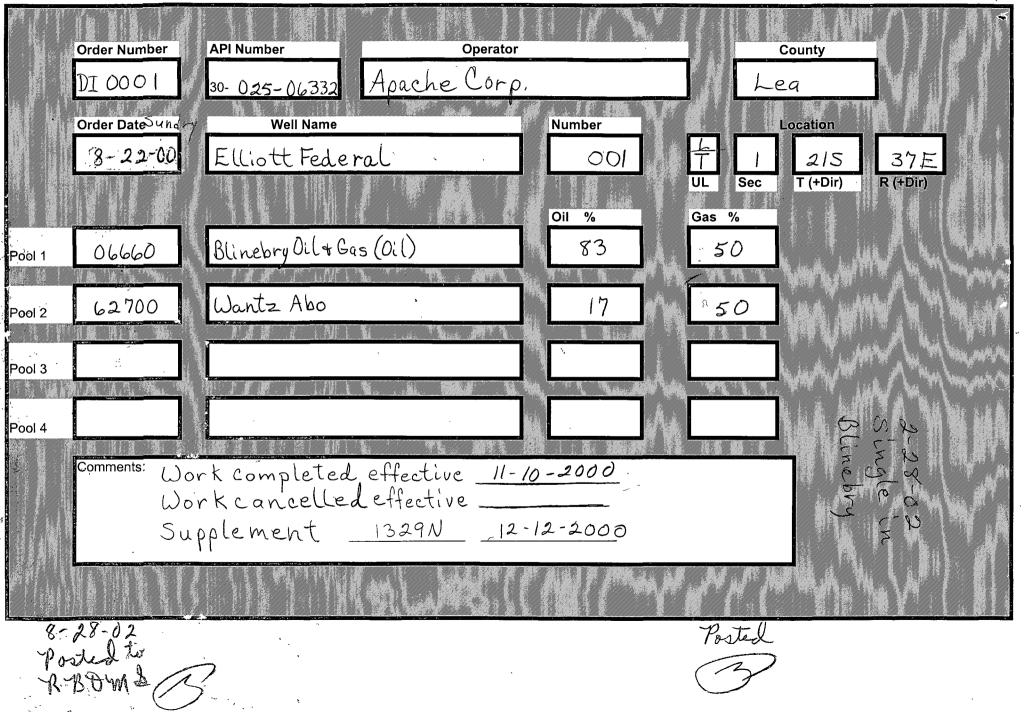

S - 7- 1

|                                                                                                                                                            |                                                                                                                                                                                                                               |                                                                                                                                                                                    |                                                                                       | 128 Autoritation and the |                                                                                                                                                                                                                                                                                                                                                                                                                                                                                                                                                                                                                                                                                                                                                                                                                                                                                                                                                                                                                                                                                                                                                                                                                                                                                                                                                                                                                                                                                                                                                                                                                                                                                                                                                                                                                                                                                                                                                                                                                                                                                                                                |
|------------------------------------------------------------------------------------------------------------------------------------------------------------|-------------------------------------------------------------------------------------------------------------------------------------------------------------------------------------------------------------------------------|------------------------------------------------------------------------------------------------------------------------------------------------------------------------------------|---------------------------------------------------------------------------------------|--------------------------|--------------------------------------------------------------------------------------------------------------------------------------------------------------------------------------------------------------------------------------------------------------------------------------------------------------------------------------------------------------------------------------------------------------------------------------------------------------------------------------------------------------------------------------------------------------------------------------------------------------------------------------------------------------------------------------------------------------------------------------------------------------------------------------------------------------------------------------------------------------------------------------------------------------------------------------------------------------------------------------------------------------------------------------------------------------------------------------------------------------------------------------------------------------------------------------------------------------------------------------------------------------------------------------------------------------------------------------------------------------------------------------------------------------------------------------------------------------------------------------------------------------------------------------------------------------------------------------------------------------------------------------------------------------------------------------------------------------------------------------------------------------------------------------------------------------------------------------------------------------------------------------------------------------------------------------------------------------------------------------------------------------------------------------------------------------------------------------------------------------------------------|
|                                                                                                                                                            | •                                                                                                                                                                                                                             | ·                                                                                                                                                                                  |                                                                                       | 1625 N. Y                |                                                                                                                                                                                                                                                                                                                                                                                                                                                                                                                                                                                                                                                                                                                                                                                                                                                                                                                                                                                                                                                                                                                                                                                                                                                                                                                                                                                                                                                                                                                                                                                                                                                                                                                                                                                                                                                                                                                                                                                                                                                                                                                                |
| •                                                                                                                                                          |                                                                                                                                                                                                                               | UIVITED STAT                                                                                                                                                                       | TES .                                                                                 | Hobles, Place .          | FORM APPROVED                                                                                                                                                                                                                                                                                                                                                                                                                                                                                                                                                                                                                                                                                                                                                                                                                                                                                                                                                                                                                                                                                                                                                                                                                                                                                                                                                                                                                                                                                                                                                                                                                                                                                                                                                                                                                                                                                                                                                                                                                                                                                                                  |
| Form 3160-5                                                                                                                                                |                                                                                                                                                                                                                               | DEPARTMENT OF THE                                                                                                                                                                  | E INTERIOR                                                                            |                          | Budget Bureau No 1004-0135                                                                                                                                                                                                                                                                                                                                                                                                                                                                                                                                                                                                                                                                                                                                                                                                                                                                                                                                                                                                                                                                                                                                                                                                                                                                                                                                                                                                                                                                                                                                                                                                                                                                                                                                                                                                                                                                                                                                                                                                                                                                                                     |
| (August 1999)                                                                                                                                              |                                                                                                                                                                                                                               | BUREAU OF LAND MA                                                                                                                                                                  | NAGEMENT                                                                              |                          | Expires November 30, 2000                                                                                                                                                                                                                                                                                                                                                                                                                                                                                                                                                                                                                                                                                                                                                                                                                                                                                                                                                                                                                                                                                                                                                                                                                                                                                                                                                                                                                                                                                                                                                                                                                                                                                                                                                                                                                                                                                                                                                                                                                                                                                                      |
|                                                                                                                                                            |                                                                                                                                                                                                                               |                                                                                                                                                                                    |                                                                                       |                          | 5 Lease Serial No                                                                                                                                                                                                                                                                                                                                                                                                                                                                                                                                                                                                                                                                                                                                                                                                                                                                                                                                                                                                                                                                                                                                                                                                                                                                                                                                                                                                                                                                                                                                                                                                                                                                                                                                                                                                                                                                                                                                                                                                                                                                                                              |
|                                                                                                                                                            | SUND                                                                                                                                                                                                                          | RY NOTICES AND REP                                                                                                                                                                 | ORTS ON WELLS                                                                         |                          | LC-065525-A                                                                                                                                                                                                                                                                                                                                                                                                                                                                                                                                                                                                                                                                                                                                                                                                                                                                                                                                                                                                                                                                                                                                                                                                                                                                                                                                                                                                                                                                                                                                                                                                                                                                                                                                                                                                                                                                                                                                                                                                                                                                                                                    |
|                                                                                                                                                            |                                                                                                                                                                                                                               | use this form for proposals to                                                                                                                                                     |                                                                                       |                          | 6 If Indian, Allotee or Tribe Name                                                                                                                                                                                                                                                                                                                                                                                                                                                                                                                                                                                                                                                                                                                                                                                                                                                                                                                                                                                                                                                                                                                                                                                                                                                                                                                                                                                                                                                                                                                                                                                                                                                                                                                                                                                                                                                                                                                                                                                                                                                                                             |
|                                                                                                                                                            |                                                                                                                                                                                                                               | use this form for proposals to<br>ned well. Use Form 3160-3 (A                                                                                                                     |                                                                                       |                          | o II Indian, Alloiee or Iride Name                                                                                                                                                                                                                                                                                                                                                                                                                                                                                                                                                                                                                                                                                                                                                                                                                                                                                                                                                                                                                                                                                                                                                                                                                                                                                                                                                                                                                                                                                                                                                                                                                                                                                                                                                                                                                                                                                                                                                                                                                                                                                             |
|                                                                                                                                                            |                                                                                                                                                                                                                               | N TRIPLICATE - Other                                                                                                                                                               |                                                                                       |                          | 7 If Unit or CA/Agreement, Name and/or No                                                                                                                                                                                                                                                                                                                                                                                                                                                                                                                                                                                                                                                                                                                                                                                                                                                                                                                                                                                                                                                                                                                                                                                                                                                                                                                                                                                                                                                                                                                                                                                                                                                                                                                                                                                                                                                                                                                                                                                                                                                                                      |
| 1 Type of Well Oil We                                                                                                                                      | ell 🗌 Gas Well                                                                                                                                                                                                                | Other                                                                                                                                                                              |                                                                                       |                          | 8 Well Name and No                                                                                                                                                                                                                                                                                                                                                                                                                                                                                                                                                                                                                                                                                                                                                                                                                                                                                                                                                                                                                                                                                                                                                                                                                                                                                                                                                                                                                                                                                                                                                                                                                                                                                                                                                                                                                                                                                                                                                                                                                                                                                                             |
| 2 Name of Operat                                                                                                                                           |                                                                                                                                                                                                                               |                                                                                                                                                                                    | · · · ·                                                                               |                          | Elliott Federal # 1                                                                                                                                                                                                                                                                                                                                                                                                                                                                                                                                                                                                                                                                                                                                                                                                                                                                                                                                                                                                                                                                                                                                                                                                                                                                                                                                                                                                                                                                                                                                                                                                                                                                                                                                                                                                                                                                                                                                                                                                                                                                                                            |
| Apache Corp                                                                                                                                                | oration                                                                                                                                                                                                                       |                                                                                                                                                                                    |                                                                                       |                          | 9 API Well No                                                                                                                                                                                                                                                                                                                                                                                                                                                                                                                                                                                                                                                                                                                                                                                                                                                                                                                                                                                                                                                                                                                                                                                                                                                                                                                                                                                                                                                                                                                                                                                                                                                                                                                                                                                                                                                                                                                                                                                                                                                                                                                  |
| 3a Address                                                                                                                                                 |                                                                                                                                                                                                                               |                                                                                                                                                                                    | 3b Phone No. (ir                                                                      | nclude area code)        | 30-025-06332                                                                                                                                                                                                                                                                                                                                                                                                                                                                                                                                                                                                                                                                                                                                                                                                                                                                                                                                                                                                                                                                                                                                                                                                                                                                                                                                                                                                                                                                                                                                                                                                                                                                                                                                                                                                                                                                                                                                                                                                                                                                                                                   |
| 2000 Post Oa                                                                                                                                               | k Blvd., Ste 100, H                                                                                                                                                                                                           | Houston, Texas 77056                                                                                                                                                               | 713-29                                                                                | 96-6000                  | 10 Field and Pool, or Exploratory Area                                                                                                                                                                                                                                                                                                                                                                                                                                                                                                                                                                                                                                                                                                                                                                                                                                                                                                                                                                                                                                                                                                                                                                                                                                                                                                                                                                                                                                                                                                                                                                                                                                                                                                                                                                                                                                                                                                                                                                                                                                                                                         |
|                                                                                                                                                            | li (Footage, Sec., T., R., M                                                                                                                                                                                                  |                                                                                                                                                                                    |                                                                                       |                          | Blinebry Oil & Gas                                                                                                                                                                                                                                                                                                                                                                                                                                                                                                                                                                                                                                                                                                                                                                                                                                                                                                                                                                                                                                                                                                                                                                                                                                                                                                                                                                                                                                                                                                                                                                                                                                                                                                                                                                                                                                                                                                                                                                                                                                                                                                             |
|                                                                                                                                                            |                                                                                                                                                                                                                               | ec. 1, T-21S, R-37E, Uni                                                                                                                                                           | it T                                                                                  |                          | 11. County or Parish, State                                                                                                                                                                                                                                                                                                                                                                                                                                                                                                                                                                                                                                                                                                                                                                                                                                                                                                                                                                                                                                                                                                                                                                                                                                                                                                                                                                                                                                                                                                                                                                                                                                                                                                                                                                                                                                                                                                                                                                                                                                                                                                    |
|                                                                                                                                                            | ,0                                                                                                                                                                                                                            | ,,,, _, U,                                                                                                                                     |                                                                                       |                          | Lea County, New Mexico                                                                                                                                                                                                                                                                                                                                                                                                                                                                                                                                                                                                                                                                                                                                                                                                                                                                                                                                                                                                                                                                                                                                                                                                                                                                                                                                                                                                                                                                                                                                                                                                                                                                                                                                                                                                                                                                                                                                                                                                                                                                                                         |
| 12.                                                                                                                                                        | רעדרע אח                                                                                                                                                                                                                      | PROPRIATE BOX(s) TO I                                                                                                                                                              |                                                                                       | TENOTICE DEDOUT C        |                                                                                                                                                                                                                                                                                                                                                                                                                                                                                                                                                                                                                                                                                                                                                                                                                                                                                                                                                                                                                                                                                                                                                                                                                                                                                                                                                                                                                                                                                                                                                                                                                                                                                                                                                                                                                                                                                                                                                                                                                                                                                                                                |
|                                                                                                                                                            |                                                                                                                                                                                                                               | $\frac{1}{1}$                                                                                                                                                                      |                                                                                       |                          |                                                                                                                                                                                                                                                                                                                                                                                                                                                                                                                                                                                                                                                                                                                                                                                                                                                                                                                                                                                                                                                                                                                                                                                                                                                                                                                                                                                                                                                                                                                                                                                                                                                                                                                                                                                                                                                                                                                                                                                                                                                                                                                                |
| TYPEC                                                                                                                                                      | OF SUBMISSION                                                                                                                                                                                                                 |                                                                                                                                                                                    |                                                                                       | TYPE OF ACTION           |                                                                                                                                                                                                                                                                                                                                                                                                                                                                                                                                                                                                                                                                                                                                                                                                                                                                                                                                                                                                                                                                                                                                                                                                                                                                                                                                                                                                                                                                                                                                                                                                                                                                                                                                                                                                                                                                                                                                                                                                                                                                                                                                |
| Notice of                                                                                                                                                  | Intent                                                                                                                                                                                                                        | Acidize                                                                                                                                                                            | Deepen Deepen                                                                         | Production (Start/F      | · <u> </u>                                                                                                                                                                                                                                                                                                                                                                                                                                                                                                                                                                                                                                                                                                                                                                                                                                                                                                                                                                                                                                                                                                                                                                                                                                                                                                                                                                                                                                                                                                                                                                                                                                                                                                                                                                                                                                                                                                                                                                                                                                                                                                                     |
| _                                                                                                                                                          |                                                                                                                                                                                                                               | Alter Casing                                                                                                                                                                       | Fracture Treat                                                                        | Reclamation              | Well Integrity                                                                                                                                                                                                                                                                                                                                                                                                                                                                                                                                                                                                                                                                                                                                                                                                                                                                                                                                                                                                                                                                                                                                                                                                                                                                                                                                                                                                                                                                                                                                                                                                                                                                                                                                                                                                                                                                                                                                                                                                                                                                                                                 |
|                                                                                                                                                            | -                                                                                                                                                                                                                             | Casing Repair                                                                                                                                                                      |                                                                                       | Recomplete               | Other                                                                                                                                                                                                                                                                                                                                                                                                                                                                                                                                                                                                                                                                                                                                                                                                                                                                                                                                                                                                                                                                                                                                                                                                                                                                                                                                                                                                                                                                                                                                                                                                                                                                                                                                                                                                                                                                                                                                                                                                                                                                                                                          |
| LI Final Aba                                                                                                                                               | ndonment Notice                                                                                                                                                                                                               | Change Plans                                                                                                                                                                       | Plug and Abandon                                                                      |                          | on                                                                                                                                                                                                                                                                                                                                                                                                                                                                                                                                                                                                                                                                                                                                                                                                                                                                                                                                                                                                                                                                                                                                                                                                                                                                                                                                                                                                                                                                                                                                                                                                                                                                                                                                                                                                                                                                                                                                                                                                                                                                                                                             |
|                                                                                                                                                            |                                                                                                                                                                                                                               | Convert to Injection                                                                                                                                                               | Plugback                                                                              | Water Disposal           |                                                                                                                                                                                                                                                                                                                                                                                                                                                                                                                                                                                                                                                                                                                                                                                                                                                                                                                                                                                                                                                                                                                                                                                                                                                                                                                                                                                                                                                                                                                                                                                                                                                                                                                                                                                                                                                                                                                                                                                                                                                                                                                                |
| pool only effe                                                                                                                                             | · •                                                                                                                                                                                                                           |                                                                                                                                                                                    |                                                                                       |                          | om the Blinebry Oil & Gas                                                                                                                                                                                                                                                                                                                                                                                                                                                                                                                                                                                                                                                                                                                                                                                                                                                                                                                                                                                                                                                                                                                                                                                                                                                                                                                                                                                                                                                                                                                                                                                                                                                                                                                                                                                                                                                                                                                                                                                                                                                                                                      |
| 02/28/02                                                                                                                                                   | Abandon Wantz<br>Rig up foam air                                                                                                                                                                                              | w/ production equipment<br>Abo perforations 7058' -<br>unit achieve circulation                                                                                                    |                                                                                       | BP, set at 7000' and caj |                                                                                                                                                                                                                                                                                                                                                                                                                                                                                                                                                                                                                                                                                                                                                                                                                                                                                                                                                                                                                                                                                                                                                                                                                                                                                                                                                                                                                                                                                                                                                                                                                                                                                                                                                                                                                                                                                                                                                                                                                                                                                                                                |
|                                                                                                                                                            |                                                                                                                                                                                                                               | 2-7/8" tubing and set @ 5<br>ction in the Blinebry Oil                                                                                                                             |                                                                                       | re clean.                | o with 35' cement.                                                                                                                                                                                                                                                                                                                                                                                                                                                                                                                                                                                                                                                                                                                                                                                                                                                                                                                                                                                                                                                                                                                                                                                                                                                                                                                                                                                                                                                                                                                                                                                                                                                                                                                                                                                                                                                                                                                                                                                                                                                                                                             |
|                                                                                                                                                            |                                                                                                                                                                                                                               | 2-7/8" tubing and set @ 5                                                                                                                                                          | 5850'.                                                                                | re clean.                | o with 35' cement.                                                                                                                                                                                                                                                                                                                                                                                                                                                                                                                                                                                                                                                                                                                                                                                                                                                                                                                                                                                                                                                                                                                                                                                                                                                                                                                                                                                                                                                                                                                                                                                                                                                                                                                                                                                                                                                                                                                                                                                                                                                                                                             |
|                                                                                                                                                            |                                                                                                                                                                                                                               | 2-7/8" tubing and set @ 5                                                                                                                                                          | 5850'.                                                                                | ore clean.               | p with 35' cement.                                                                                                                                                                                                                                                                                                                                                                                                                                                                                                                                                                                                                                                                                                                                                                                                                                                                                                                                                                                                                                                                                                                                                                                                                                                                                                                                                                                                                                                                                                                                                                                                                                                                                                                                                                                                                                                                                                                                                                                                                                                                                                             |
|                                                                                                                                                            |                                                                                                                                                                                                                               | 2-7/8" tubing and set @ 5                                                                                                                                                          | 5850'.                                                                                | ore clean.               | p with 35' cement.                                                                                                                                                                                                                                                                                                                                                                                                                                                                                                                                                                                                                                                                                                                                                                                                                                                                                                                                                                                                                                                                                                                                                                                                                                                                                                                                                                                                                                                                                                                                                                                                                                                                                                                                                                                                                                                                                                                                                                                                                                                                                                             |
|                                                                                                                                                            |                                                                                                                                                                                                                               | 2-7/8" tubing and set @ 5                                                                                                                                                          | 5850'.                                                                                | ore clean.               | p with 35' cement.                                                                                                                                                                                                                                                                                                                                                                                                                                                                                                                                                                                                                                                                                                                                                                                                                                                                                                                                                                                                                                                                                                                                                                                                                                                                                                                                                                                                                                                                                                                                                                                                                                                                                                                                                                                                                                                                                                                                                                                                                                                                                                             |
|                                                                                                                                                            |                                                                                                                                                                                                                               | 2-7/8" tubing and set @ 5                                                                                                                                                          | 5850'.                                                                                | ore clean.               | p with 35' cement.                                                                                                                                                                                                                                                                                                                                                                                                                                                                                                                                                                                                                                                                                                                                                                                                                                                                                                                                                                                                                                                                                                                                                                                                                                                                                                                                                                                                                                                                                                                                                                                                                                                                                                                                                                                                                                                                                                                                                                                                                                                                                                             |
|                                                                                                                                                            |                                                                                                                                                                                                                               | 2-7/8" tubing and set @ 5                                                                                                                                                          | 5850'.                                                                                | ore clean.               | p with 35' cement.                                                                                                                                                                                                                                                                                                                                                                                                                                                                                                                                                                                                                                                                                                                                                                                                                                                                                                                                                                                                                                                                                                                                                                                                                                                                                                                                                                                                                                                                                                                                                                                                                                                                                                                                                                                                                                                                                                                                                                                                                                                                                                             |
|                                                                                                                                                            | Return to produc                                                                                                                                                                                                              | 2-7/8" tubing and set @ 5<br>ction in the Blinebry Oil                                                                                                                             | 5850'.                                                                                | ore clean.               | p with 35' cement.                                                                                                                                                                                                                                                                                                                                                                                                                                                                                                                                                                                                                                                                                                                                                                                                                                                                                                                                                                                                                                                                                                                                                                                                                                                                                                                                                                                                                                                                                                                                                                                                                                                                                                                                                                                                                                                                                                                                                                                                                                                                                                             |
|                                                                                                                                                            | Return to product                                                                                                                                                                                                             | 2-7/8" tubing and set @ 5<br>ction in the Blinebry Oil                                                                                                                             | 5850'.                                                                                | ore clean.               | The contract of the contract o |
| Name (Printed                                                                                                                                              | Return to product<br>that the foregoing is true of<br>Typed)                                                                                                                                                                  | 2-7/8" tubing and set @ 5<br>ction in the Blinebry Oil                                                                                                                             | 5850'.<br>& Gas pool.                                                                 |                          | E C C                                                                                                                                                                                                                                                                                                                                                                                                                                                                                                                                                                                                                                                                                                                                                                                                                                                                                                                                                                                                                                                                                                                                                                                                                                                                                                                                                                                                                                                                                                                                                                                                                                                                                                                                                                                                                                                                                                                                                                                                                                                                                                                          |
| Name (Printed                                                                                                                                              | Return to product                                                                                                                                                                                                             | 2-7/8" tubing and set @ 5<br>ction in the Blinebry Oil                                                                                                                             | 5850'.                                                                                |                          | eering Technician                                                                                                                                                                                                                                                                                                                                                                                                                                                                                                                                                                                                                                                                                                                                                                                                                                                                                                                                                                                                                                                                                                                                                                                                                                                                                                                                                                                                                                                                                                                                                                                                                                                                                                                                                                                                                                                                                                                                                                                                                                                                                                              |
| Name (Printed                                                                                                                                              | Return to product<br>that the foregoing is true of<br>Typed)                                                                                                                                                                  | 2-7/8" tubing and set @ 5<br>ction in the Blinebry Oil<br>and correct                                                                                                              | 5850'.<br>& Gas pool.<br>Title<br>Date                                                | Sr. Engin                | E C AS                                                                                                                                                                                                                                                                                                                                                                                                                                                                                                                                                                                                                                                                                                                                                                                                                                                                                                                                                                                                                                                                                                                                                                                                                                                                                                                                                                                                                                                                                                                                                                                                                                                                                                                                                                                                                                                                                                                                                                                                                                                                                                                         |
| Name (Printed<br>De<br>Signature                                                                                                                           | Return to product<br>that the foregoing is true of<br><i>Typed</i><br>obra J. Anderson                                                                                                                                        | 2-7/8" tubing and set @ 5<br>ction in the Blinebry Oil<br>and correct                                                                                                              | 5850'.<br>& Gas pool.                                                                 | Sr. Engin                | eering Technician                                                                                                                                                                                                                                                                                                                                                                                                                                                                                                                                                                                                                                                                                                                                                                                                                                                                                                                                                                                                                                                                                                                                                                                                                                                                                                                                                                                                                                                                                                                                                                                                                                                                                                                                                                                                                                                                                                                                                                                                                                                                                                              |
| Name (Printed<br>De<br>Signature                                                                                                                           | Return to product<br>that the foregoing is true of<br><i>Typed</i><br>obra J. Anderson                                                                                                                                        | 2-7/8" tubing and set @ 5<br>ction in the Blinebry Oil<br>and correct                                                                                                              | 5850'.<br>& Gas pool.<br>Title<br>Date<br>Date                                        | Sr. Engin                | eering Technician<br>4/18/2002                                                                                                                                                                                                                                                                                                                                                                                                                                                                                                                                                                                                                                                                                                                                                                                                                                                                                                                                                                                                                                                                                                                                                                                                                                                                                                                                                                                                                                                                                                                                                                                                                                                                                                                                                                                                                                                                                                                                                                                                                                                                                                 |
| Name (Printed<br>De<br>Signature<br>AC                                                                                                                     | Return to product<br>that the foregoing is true of<br><i>Typed</i><br>bra J. Anderson<br>CEPIED OF                                                                                                                            | and correct                                                                                                                                                                        | 5850'.<br>& Gas pool.<br>Title<br>Date                                                | Sr. Engin                | eering Technician                                                                                                                                                                                                                                                                                                                                                                                                                                                                                                                                                                                                                                                                                                                                                                                                                                                                                                                                                                                                                                                                                                                                                                                                                                                                                                                                                                                                                                                                                                                                                                                                                                                                                                                                                                                                                                                                                                                                                                                                                                                                                                              |
| Name (Printed<br>De<br>Signature<br>AC<br>proved by<br>dutions of approval<br>dutions of approval<br>dutions which applicant<br>which would entitle the    | Return to product<br>that the foregoing is true of<br><i>Typed</i> )<br>bra J. Anderson<br>CEPIER SGD.) D<br>RIG. SGD.) D<br>if any, an filthed 2 polyons<br>tholds legal or equitable title<br>appleant to conduct operation | and correct<br>AND R. CLASS<br>2002 notice foes not variant or<br>to those rights in the subject lease<br>is thereon                                                               | 5850'.<br>& Gas pool.<br>Title<br>Date<br>Date<br>DR FEDERAL OR ST<br>Title<br>Office | Sr. Engin                | eering Technician<br>4/18/2002                                                                                                                                                                                                                                                                                                                                                                                                                                                                                                                                                                                                                                                                                                                                                                                                                                                                                                                                                                                                                                                                                                                                                                                                                                                                                                                                                                                                                                                                                                                                                                                                                                                                                                                                                                                                                                                                                                                                                                                                                                                                                                 |
| Name (Printed<br>De<br>Signature<br>AC<br>proved by<br>ditions of approval<br>dify that the applicar<br>which would entitle the<br>which would entitle the | Return to product<br>that the foregoing is true of<br><i>Typed</i> )<br>bra J. Anderson<br>CEP                                                                                                                                | 2-7/8" tubing and set @ 5<br>ction in the Blinebry Oil<br>and correct<br>THIS SPACE FC<br>AVID R. CLASS<br>2002 notice thes not variant or<br>to those rights in the subject lease | 5850'.<br>& Gas pool.<br>Title<br>Date<br>Date<br>DR FEDERAL OR ST<br>Title<br>Office | Sr. Engin                | eering Technician<br>4/18/2002                                                                                                                                                                                                                                                                                                                                                                                                                                                                                                                                                                                                                                                                                                                                                                                                                                                                                                                                                                                                                                                                                                                                                                                                                                                                                                                                                                                                                                                                                                                                                                                                                                                                                                                                                                                                                                                                                                                                                                                                                                                                                                 |
| Name (Printed<br>De<br>Signature<br>AC<br>proved by<br>ditions of approval<br>dify that the applicar<br>which would entitle the<br>which would entitle the | Return to product<br>that the foregoing is true of<br><i>Typed</i> )<br>bra J. Anderson<br>CEPIER SGD.) D<br>RIG. SGD.) D<br>if any, an filthed 2 polyons<br>tholds legal or equitable title<br>appleant to conduct operation | and correct<br>AND R. CLASS<br>2002 notice foes not variant or<br>to those rights in the subject lease<br>is thereon                                                               | 5850'.<br>& Gas pool.<br>Title<br>Date<br>Date<br>DR FEDERAL OR ST<br>Title<br>Office | Sr. Engin                | eering Technician<br>4/18/2002                                                                                                                                                                                                                                                                                                                                                                                                                                                                                                                                                                                                                                                                                                                                                                                                                                                                                                                                                                                                                                                                                                                                                                                                                                                                                                                                                                                                                                                                                                                                                                                                                                                                                                                                                                                                                                                                                                                                                                                                                                                                                                 |
| Name (Printed<br>De<br>Signature<br>AC<br>proved by<br>ditions of approval<br>dify that the applicar<br>which would entitle the<br>which would entitle the | Return to product<br>that the foregoing is true of<br><i>Typed</i> )<br>bra J. Anderson<br>CEP                                                                                                                                | and correct<br>AND R. CLASS<br>2002 notice foes not variant or<br>to those rights in the subject lease<br>is thereon                                                               | 5850'.<br>& Gas pool.<br>Title<br>Date<br>Date<br>DR FEDERAL OR ST<br>Title<br>Office | Sr. Engin                | eering Technician<br>4/18/2002                                                                                                                                                                                                                                                                                                                                                                                                                                                                                                                                                                                                                                                                                                                                                                                                                                                                                                                                                                                                                                                                                                                                                                                                                                                                                                                                                                                                                                                                                                                                                                                                                                                                                                                                                                                                                                                                                                                                                                                                                                                                                                 |
| Name (Printed<br>De<br>Signature<br>AC<br>proved by<br>ditions of apploal<br>dify that the applicat<br>uch would emtite the                                | Return to product<br>that the foregoing is true of<br><i>Typed</i> )<br>bra J. Anderson<br>CEP                                                                                                                                | and correct<br>AND R. CLASS<br>2002 notice foes not variant or<br>to those rights in the subject lease<br>is thereon                                                               | 5850'.<br>& Gas pool.<br>Title<br>Date<br>Date<br>DR FEDERAL OR ST<br>Title<br>Office | Sr. Engin                | eering Technician<br>4/18/2002                                                                                                                                                                                                                                                                                                                                                                                                                                                                                                                                                                                                                                                                                                                                                                                                                                                                                                                                                                                                                                                                                                                                                                                                                                                                                                                                                                                                                                                                                                                                                                                                                                                                                                                                                                                                                                                                                                                                                                                                                                                                                                 |