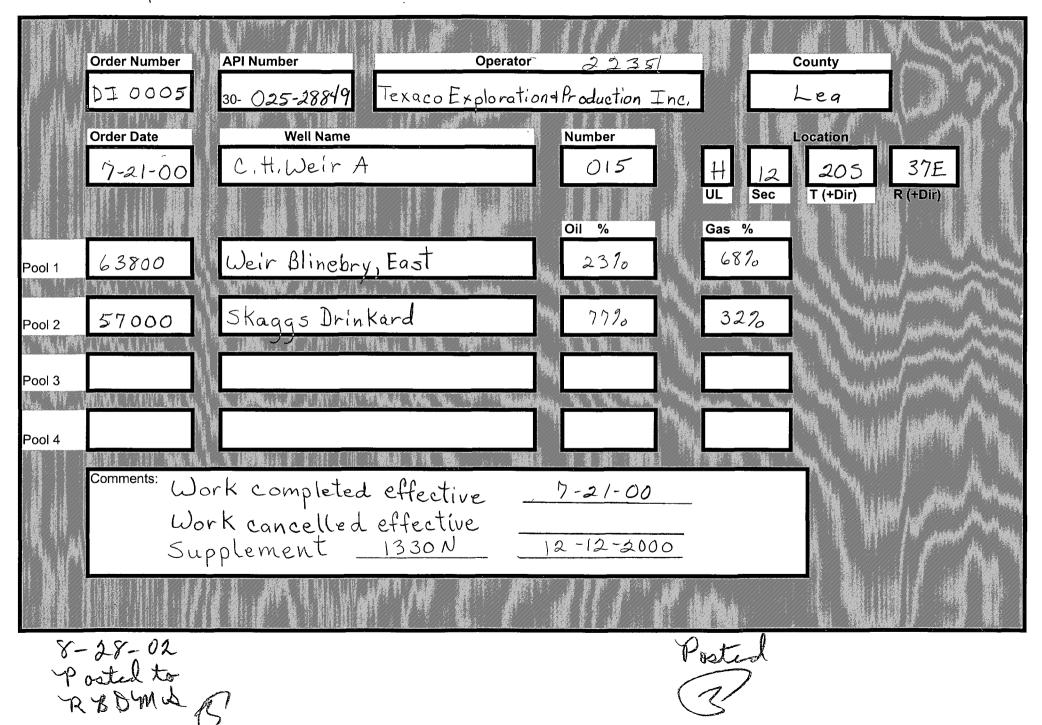

STATE OF NEW MEXICO Energy, Minerals and Natural Resources Department

> OIL CONSERVATION DIVISION Hobbs, New Mexico 88241

actes unit

DISTRICT OFFICE

July Thru December, 2000

No. 1330N

SUPPLEMENT TO THE OIL PRORATION SCHEDULE

DATE: 12/12/2000

PURPOSE: ALLOWABLE ASSIGNMENT (NEW WELL) (A-M)

Effective 07/21/2000, the marginal allowables of the

TEXACO EXPLORATION & PRODUCTION INC, C H WEIR A, 15 - H, 12-20-37,

well for the period covering July through December, 2000,

are hereby assigned in the various pools as follows:

WEIR; BLINEBRY, EAST----- #M57 SKAGGS; DRINKARD----- #M192 (P-P) DI-0005

OIL CONSERVATION DIVISION 2lu

DISTRICT SUPERVISOR

CW:nm

TEXACO EXPLORATION & PRODUCTION INC

EEP 37480

DYN 24650

DISTRIBUTION: WHITE-OPERATOR, GREEN-TRANSPORTER, CANARY-OCC SANTA FE, PINK-OFFICE COPY, GOLDENROD-EXTRA COPY

12-9-00 Setaco Explor. + Prod. Inc. C.H. Wein a, 15-H, 12-20-37 D Wein Blineling back 107 /1070/10000 Skaggo Drinkard 142 /1420/10000 249 ② Wein Dl., E. 23% × 249 = 57,27 Skarp Dr. 17% 3 107 + 23? = 465,22 @ 465 × 23 % = 106,95 (5) 465 × 779, = 358,05