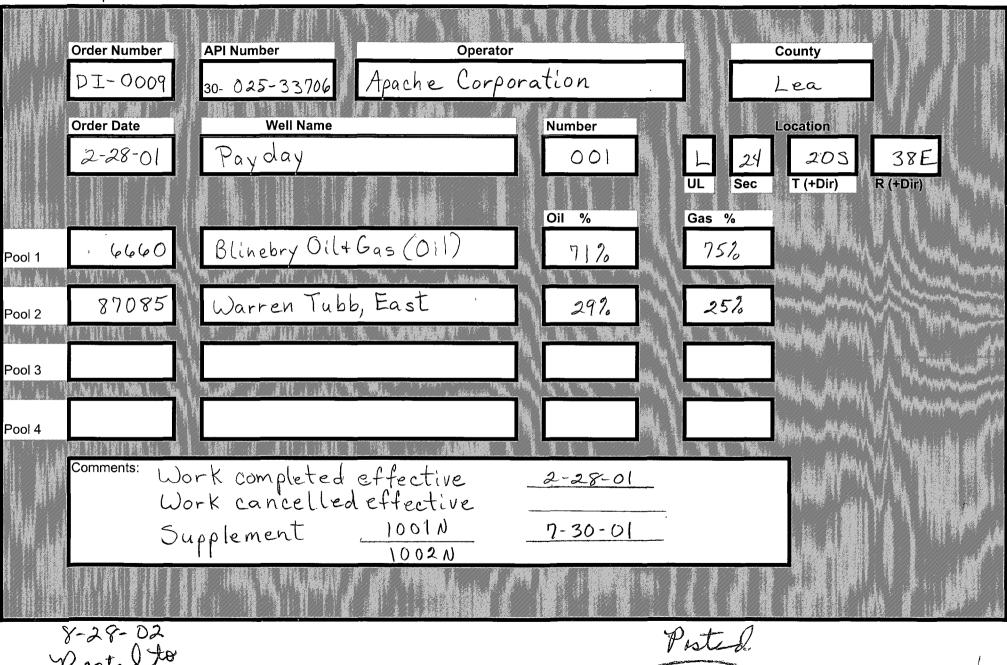

8-28-02 Postel to RBMAG

| Submit 3 Copies to Approviate District                                                                                                                                                                                                                                                                                                                                                                                                                                                                                                                                                                                                                                                                                     |                                                                                                                                                                                                                                                       |
|----------------------------------------------------------------------------------------------------------------------------------------------------------------------------------------------------------------------------------------------------------------------------------------------------------------------------------------------------------------------------------------------------------------------------------------------------------------------------------------------------------------------------------------------------------------------------------------------------------------------------------------------------------------------------------------------------------------------------|-------------------------------------------------------------------------------------------------------------------------------------------------------------------------------------------------------------------------------------------------------|
|                                                                                                                                                                                                                                                                                                                                                                                                                                                                                                                                                                                                                                                                                                                            | $\bigcirc$                                                                                                                                                                                                                                            |
| Diffee J Energy, Minerals and Natural Resouces                                                                                                                                                                                                                                                                                                                                                                                                                                                                                                                                                                                                                                                                             | FORM C-1                                                                                                                                                                                                                                              |
| 1625 N French Dr., Hobbs, NM 88240                                                                                                                                                                                                                                                                                                                                                                                                                                                                                                                                                                                                                                                                                         | Revised March 25, 19                                                                                                                                                                                                                                  |
| DISTRICT II OIL CONSERVATION DIVISION                                                                                                                                                                                                                                                                                                                                                                                                                                                                                                                                                                                                                                                                                      | WELL API NO                                                                                                                                                                                                                                           |
| 811 South First, Arresia, NM 88210     2040 South Pacheco       DISTRICT III     Santa Fe, NM 87505                                                                                                                                                                                                                                                                                                                                                                                                                                                                                                                                                                                                                        | 30-025-33706<br>5 Indicate Type of Lease                                                                                                                                                                                                              |
| DISTRICT III Santa Fe, NM 87505<br>1000 Rio Brazos Rd, Aztec, NM 87410                                                                                                                                                                                                                                                                                                                                                                                                                                                                                                                                                                                                                                                     | STATE FEE                                                                                                                                                                                                                                             |
| DISTRICT IY                                                                                                                                                                                                                                                                                                                                                                                                                                                                                                                                                                                                                                                                                                                | 6 State Oil & Gas Lease No                                                                                                                                                                                                                            |
| 2040 South Pacheco, Santa Fe, NM 87505                                                                                                                                                                                                                                                                                                                                                                                                                                                                                                                                                                                                                                                                                     |                                                                                                                                                                                                                                                       |
| SUNDRY NOTICES AND REPORTS ON WELLS<br>(DO NOT USE THIS FORM FOR PROPOSALS TO DRILL OR TO DEEPEN OR PLUG BACK TO A                                                                                                                                                                                                                                                                                                                                                                                                                                                                                                                                                                                                         | 7. Lease Name or Unit Agreement Name                                                                                                                                                                                                                  |
| DIFFERENT RESERVOIR. USE "APPLICATION FOR PERMIT" (FORM C-101) FOR SUCH                                                                                                                                                                                                                                                                                                                                                                                                                                                                                                                                                                                                                                                    |                                                                                                                                                                                                                                                       |
| PROPOSALS.)                                                                                                                                                                                                                                                                                                                                                                                                                                                                                                                                                                                                                                                                                                                | PAYDAY                                                                                                                                                                                                                                                |
|                                                                                                                                                                                                                                                                                                                                                                                                                                                                                                                                                                                                                                                                                                                            |                                                                                                                                                                                                                                                       |
| 2 Name of Operator                                                                                                                                                                                                                                                                                                                                                                                                                                                                                                                                                                                                                                                                                                         | 8 Well No                                                                                                                                                                                                                                             |
| Apache Corporation                                                                                                                                                                                                                                                                                                                                                                                                                                                                                                                                                                                                                                                                                                         | 1                                                                                                                                                                                                                                                     |
| 3 Address of Operator                                                                                                                                                                                                                                                                                                                                                                                                                                                                                                                                                                                                                                                                                                      | 9 Pool name or Wildcat<br>BLINEBRY / WARREN TUBB, EAST                                                                                                                                                                                                |
| 2000 Post Oak Blvd., Ste. 100, Houston, Texas 77056-4400                                                                                                                                                                                                                                                                                                                                                                                                                                                                                                                                                                                                                                                                   | BLINEBRI / WARKEN TOBB, FI                                                                                                                                                                                                                            |
| Unit Letter L : 1980' Feet From The S Line and 660                                                                                                                                                                                                                                                                                                                                                                                                                                                                                                                                                                                                                                                                         | C Feet From The W Line                                                                                                                                                                                                                                |
| Section 24 Township 20S Range 38E                                                                                                                                                                                                                                                                                                                                                                                                                                                                                                                                                                                                                                                                                          | NMPM LEA County                                                                                                                                                                                                                                       |
| 10 Elevation (Show whether DF, RKB, RT, GR, etc.)<br>3570' GR                                                                                                                                                                                                                                                                                                                                                                                                                                                                                                                                                                                                                                                              |                                                                                                                                                                                                                                                       |
| Check Appropriate Box to Indicate Nature of                                                                                                                                                                                                                                                                                                                                                                                                                                                                                                                                                                                                                                                                                | Notice, Report, or Other Data                                                                                                                                                                                                                         |
| NOTICE OF INTENTION TO:                                                                                                                                                                                                                                                                                                                                                                                                                                                                                                                                                                                                                                                                                                    | SUBSEQUENT REPORT OF:                                                                                                                                                                                                                                 |
| Perform Remedial Work Plug and Abandon                                                                                                                                                                                                                                                                                                                                                                                                                                                                                                                                                                                                                                                                                     | I Work y Altering Casing                                                                                                                                                                                                                              |
|                                                                                                                                                                                                                                                                                                                                                                                                                                                                                                                                                                                                                                                                                                                            | ice Drilling Operations                                                                                                                                                                                                                               |
|                                                                                                                                                                                                                                                                                                                                                                                                                                                                                                                                                                                                                                                                                                                            |                                                                                                                                                                                                                                                       |
| Pull or Alter Casing                                                                                                                                                                                                                                                                                                                                                                                                                                                                                                                                                                                                                                                                                                       | est and Cement Job                                                                                                                                                                                                                                    |
| Other DOWNHOLE COMMINGE PERMIT Other Other                                                                                                                                                                                                                                                                                                                                                                                                                                                                                                                                                                                                                                                                                 |                                                                                                                                                                                                                                                       |
| <ol> <li>Describe proposed or completed operations. (Clearly state all pertinent details, and give<br/>of starting any proposed work). SEE RULE 1103. For Multiple Completions: Attach w<br/>or recompletion.</li> <li>APACHE PROPOSES TO DOWNHOLE COMMINGLE PRODUCTION FROM T<br/>THE WARREN TUBE POOL (\$7080) WHICH HAVE BEEN ESTABLISHED AS</li> </ol>                                                                                                                                                                                                                                                                                                                                                                 | rellbore diagram of proposed completion<br>HE BLINEBRY OIL & GAS POOL (06660) ANI                                                                                                                                                                     |
|                                                                                                                                                                                                                                                                                                                                                                                                                                                                                                                                                                                                                                                                                                                            |                                                                                                                                                                                                                                                       |
|                                                                                                                                                                                                                                                                                                                                                                                                                                                                                                                                                                                                                                                                                                                            |                                                                                                                                                                                                                                                       |
| CONSERVATION DIVISION.                                                                                                                                                                                                                                                                                                                                                                                                                                                                                                                                                                                                                                                                                                     |                                                                                                                                                                                                                                                       |
| CONSERVATION DIVISION.                                                                                                                                                                                                                                                                                                                                                                                                                                                                                                                                                                                                                                                                                                     |                                                                                                                                                                                                                                                       |
| CONSERVATION DIVISION.<br>TO SUPPORT THIS PROPOSAL WE ARE SUBMITTING THE FOLLOWING:<br>1) DIVISION ORDER NO. R-11363                                                                                                                                                                                                                                                                                                                                                                                                                                                                                                                                                                                                       |                                                                                                                                                                                                                                                       |
| CONSERVATION DIVISION.<br>TO SUPPORT THIS PROPOSAL WE ARE SUBMITTING THE FOLLOWING:<br>1) DIVISION ORDER NO.<br>2) BLINEBRY PERFORATIONS:<br>5982' - 6100' CO                                                                                                                                                                                                                                                                                                                                                                                                                                                                                                                                                              | DE #06660                                                                                                                                                                                                                                             |
| CONSERVATION DIVISION.<br>TO SUPPORT THIS PROPOSAL WE ARE SUBMITTING THE FOLLOWING:<br>1) DIVISION ORDER NO. R-11363<br>2) BLINEBRY PERFORATIONS: 5982' - 6100' CO<br>FまこT WARREN TUBB PERORATIONS: 6488' - 6814' COI                                                                                                                                                                                                                                                                                                                                                                                                                                                                                                      | DE #06660<br>DE #87080                                                                                                                                                                                                                                |
| CONSERVATION DIVISION.<br>TO SUPPORT THIS PROPOSAL WE ARE SUBMITTING THE FOLLOWING:<br>1) DIVISION ORDER NO. R-11363<br>2) BLINEBRY PERFORATIONS: 5982' - 6100' CO<br>FASTWARREN TUBB PERORATIONS: 6488' - 6814' COI<br>3) ALLOCATION FORMULA IS BASED ON CURRENT BLIN                                                                                                                                                                                                                                                                                                                                                                                                                                                     | DE #06660<br>DE #87080<br>EBRY & TUBB PRODUCTION                                                                                                                                                                                                      |
| CONSERVATION DIVISION.<br>TO SUPPORT THIS PROPOSAL WE ARE SUBMITTING THE FOLLOWING:<br>1) DIVISION ORDER NO.<br>2) BLINEBRY PERFORATIONS:<br>5982' - 6100' CO<br>ドネってWARREN TUBB PERORATIONS:<br>3) ALLOCATION FORMULA IS BASED ON CURRENT BLIN<br>BLINEBRY ALLOCATION:<br>14 BOPD x 85 MCP                                                                                                                                                                                                                                                                                                                                                                                                                                | DE #06660<br>DE #87080<br>EBRY & TUBB PRODUCTION<br>PD 71% OIL x 75% GAS                                                                                                                                                                              |
| CONSERVATION DIVISION.<br>TO SUPPORT THIS PROPOSAL WE ARE SUBMITTING THE FOLLOWING:<br>1) DIVISION ORDER NO. R-11363<br>2) BLINEBRY PERFORATIONS: 5982' - 6100' CO<br>足身らずWARREN TUBB PERORATIONS: 6488' - 6814' COI<br>3) ALLOCATION FORMULA IS BASED ON CURRENT BLIN<br>BLINEBRY ALLOCATION: 14 BOPD x 85 MCP<br>WARREN TUBE(ALLOCATION: 9 BOPD x 25 MCPI                                                                                                                                                                                                                                                                                                                                                                | DE #06660<br>DE #87080<br>PD 71% OIL x 75% GAS<br>D 29% OIL x 25% GAS                                                                                                                                                                                 |
| CONSERVATION DIVISION.<br>TO SUPPORT THIS PROPOSAL WE ARE SUBMITTING THE FOLLOWING:<br>1) DIVISION ORDER NO.<br>2) BLINEBRY PERFORATIONS:<br>5982' - 6100' CO<br>EAST WARREN TUBB PERORATIONS:<br>3) ALLOCATION FORMULA IS BASED ON CURRENT BLIN<br>BLINEBRY ALLOCATION:<br>14 BOPD x 85 MCP                                                                                                                                                                                                                                                                                                                                                                                                                               | DE #06660<br>DE #87080<br>PD 71% OIL x 75% GAS<br>D 29% OIL x 25% GAS                                                                                                                                                                                 |
| CONSERVATION DIVISION.<br>TO SUPPORT THIS PROPOSAL WE ARE SUBMITTING THE FOLLOWING:<br>1) DIVISION ORDER NO. R-11363<br>2) BLINEBRY PERFORATIONS: 5982' - 6100' CO<br>足身らずWARREN TUBB PERORATIONS: 6488' - 6814' COI<br>3) ALLOCATION FORMULA IS BASED ON CURRENT BLIN<br>BLINEBRY ALLOCATION: 14 BOPD x 85 MCP<br>WARREN TUBBALLOCATION: 9 BOPD x 25 MCPI<br>4) COMMINGLING OF THE PRODUCTION FROM EACH PO<br>OF THE TOTAL REMAINING PRODUCTION.<br>5) THE OWNERSHIP & PERCENTAGES BETWEEN THE POO                                                                                                                                                                                                                        | DE #06660<br>DE #87080<br>EBRY & TUBB PRODUCTION<br>PD 71% OIL x 75% GAS<br>D 29% OIL x 25% GAS<br>OL WILL NOT REDUCE THE VALUE                                                                                                                       |
| CONSERVATION DIVISION.<br>TO SUPPORT THIS PROPOSAL WE ARE SUBMITTING THE FOLLOWING:<br>1) DIVISION ORDER NO. R-11363<br>2) BLINEBRY PERFORATIONS: 5982' - 6100' CO<br>足入こずWARREN TUBB PERORATIONS: 6488' - 6814' COI<br>3) ALLOCATION FORMULA IS BASED ON CURRENT BLIN<br>BLINEBRY ALLOCATION: 14 BOPD x 85 MCP<br>WARREN TUBE ALLOCATION: 9 BOPD x 25 MCPI<br>4) COMMINGLING OF THE PRODUCTION FROM EACH PO<br>OF THE TOTAL REMAINING PRODUCTION.<br>5) THE OWNERSHIP & PERCENTAGES BETWEEN THE POOL<br>IDENTICAL                                                                                                                                                                                                         | DE #06660<br>DE #87080<br>EBRY & TUBB PRODUCTION<br>D 71% OIL x 75% GAS<br>D 29% OIL x 25% GAS<br>OL WILL NOT REDUCE THE VALUE<br>DLS TO BE COMMINGLED ARE                                                                                            |
| CONSERVATION DIVISION.<br>TO SUPPORT THIS PROPOSAL WE ARE SUBMITTING THE FOLLOWING:<br>1) DIVISION ORDER NO. R-11363<br>2) BLINEBRY PERFORATIONS: 5982' - 6100' CO<br>足入 ST WARREN TUBB PERORATIONS: 6488' - 6814' COI<br>3) ALLOCATION FORMULA IS BASED ON CURRENT BLIN<br>BLINEBRY ALLOCATION: 14 BOPD x 85 MCP<br>WARREN TUBE/ALLOCATION: 9 BOPD x 25 MCPI<br>4) COMMINGLING OF THE PRODUCTION FROM EACH PO<br>OF THE TOTAL REMAINING PRODUCTION.<br>5) THE OWNERSHIP & PERCENTAGES BETWEEN THE POOL<br>IDENTICAL. DIC                                                                                                                                                                                                  | DE #06660<br>DE #87080<br>EBRY & TUBB PRODUCTION<br>PD 71% OIL x 75% GAS<br>D 29% OIL x 25% GAS<br>OL WILL NOT REDUCE THE VALUE                                                                                                                       |
| CONSERVATION DIVISION.<br>TO SUPPORT THIS PROPOSAL WE ARE SUBMITTING THE FOLLOWING:<br>1) DIVISION ORDER NO. R-11363<br>2) BLINEBRY PERFORATIONS: 5982' - 6100' CO<br>足入こずWARREN TUBB PERORATIONS: 6488' - 6814' COI<br>3) ALLOCATION FORMULA IS BASED ON CURRENT BLIN<br>BLINEBRY ALLOCATION: 14 BOPD x 85 MCP<br>WARREN TUBB, ALLOCATION: 9 BOPD x 25 MCPI<br>4) COMMINGLING OF THE PRODUCTION FROM EACH PO<br>OF THE TOTAL REMAINING PRODUCTION.<br>5) THE OWNERSHIP & PERCENTAGES BETWEEN THE POOL<br>IDENTICAL.<br>DI DHC                                                                                                                                                                                             | DE #06660<br>DE #87080<br>EBRY & TUBB PRODUCTION<br>D 71% OIL x 75% GAS<br>D 29% OIL x 25% GAS<br>OL WILL NOT REDUCE THE VALUE<br>DLS TO BE COMMINGLED ARE<br>Order No. 0009                                                                          |
| CONSERVATION DIVISION.<br>TO SUPPORT THIS PROPOSAL WE ARE SUBMITTING THE FOLLOWING:<br>1) DIVISION ORDER NO. R-11363<br>2) BLINEBRY PERFORATIONS: 5982' - 6100' CO<br>EAST WARREN TUBB PERORATIONS: 6488' - 6814' COI<br>3) ALLOCATION FORMULA IS BASED ON CURRENT BLIN<br>BLINEBRY ALLOCATION: 14 BOPD x 85 MCP<br>WARREN TUBB ALLOCATION: 9 BOPD x 25 MCPI<br>4) COMMINGLING OF THE PRODUCTION FROM EACH PO<br>OF THE TOTAL REMAINING PRODUCTION.<br>5) THE OWNERSHIP & PERCENTAGES BETWEEN THE POOL<br>IDENTICAL.<br>DI DHC<br>Thereby certify that the information above is true and complete to the best of my knowledge and belief<br>SIGNATURE                                                                      | DE #06660<br>DE #87080<br>EBRY & TUBB PRODUCTION<br>PD 71% OIL x 75% GAS<br>D 29% OIL x 25% GAS<br>OL WILL NOT REDUCE THE VALUE<br>DLS TO BE COMMINGLED ARE<br>Order No. 0009<br>ENGINEERING TECH DATE <u>8/25/2000</u>                               |
| CONSERVATION DIVISION.<br>TO SUPPORT THIS PROPOSAL WE ARE SUBMITTING THE FOLLOWING:<br>1) DIVISION ORDER NO. R-11363<br>2) BLINEBRY PERFORATIONS: 5982' - 6100' CO<br>EAST WARREN TUBB PERORATIONS: 6488' - 6814' COI<br>3) ALLOCATION FORMULA IS BASED ON CURRENT BLIN<br>BLINEBRY ALLOCATION: 14 BOPD x 85 MCP<br>WARREN TUBB ALLOCATION: 9 BOPD x 25 MCPI<br>4) COMMINGLING OF THE PRODUCTION FROM EACH PO<br>OF THE TOTAL REMAINING PRODUCTION.<br>5) THE OWNERSHIP & PERCENTAGES BETWEEN THE POOL<br>IDENTICAL.<br>DI DHC<br>Thereby certify that the information grove is true and complete to the best of my knowledge and belief<br>SIGNATURE<br>TYPE OR PRINT NAME<br>FRANCES M. BYERS                            | DE #06660<br>DE #87080<br>EBRY & TUBB PRODUCTION<br>PD 71% OIL x 75% GAS<br>D 29% OIL x 25% GAS<br>OL WILL NOT REDUCE THE VALUE<br>OLS TO BE COMMINGLED ARE<br>Order No. 0009<br>ENGINEERING TECH DATE <u>8/25/2000</u>                               |
| CONSERVATION DIVISION.<br>TO SUPPORT THIS PROPOSAL WE ARE SUBMITTING THE FOLLOWING:<br>1) DIVISION ORDER NO. R-11363<br>2) BLINEBRY PERFORATIONS: 5982' - 6100' CO<br>FAST WARREN TUBB PERORATIONS: 6488' - 6814' COI<br>3) ALLOCATION FORMULA IS BASED ON CURRENT BLIN<br>BLINEBRY ALLOCATION: 14 BOPD x 85 MCP<br>WARREN TUBB/ALLOCATION: 9 BOPD x 25 MCPI<br>4) COMMINGLING OF THE PRODUCTION FROM EACH PO<br>OF THE TOTAL REMAINING PRODUCTION.<br>5) THE OWNERSHIP & PERCENTAGES BETWEEN THE POOL<br>IDENTICAL.<br>DIDDAC<br>Thereby certify that the information above is true and complete to the best of my knowledge and belief<br>SIGNATURE<br>TYPE OR PRINT NAME FRANCES M. BYERS<br>(This space for State Use) | DE #06660<br>DE #87080<br>EBRY & TUBB PRODUCTION<br>D 71% OIL x 75% GAS<br>D 29% OIL x 25% GAS<br>OL WILL NOT REDUCE THE VALUE<br>DLS TO BE COMMINGLED ARE<br>Order No. 0009<br>ENGINEERING TECH DATE <u>8/25/2000</u><br>TELEPHONE NO. (713) 296-636 |
| CONSERVATION DIVISION.<br>TO SUPPORT THIS PROPOSAL WE ARE SUBMITTING THE FOLLOWING:<br>1) DIVISION ORDER NO. R-11363<br>2) BLINEBRY PERFORATIONS: 5982' - 6100' CO<br>FAST WARREN TUBB PERORATIONS: 6488' - 6814' COI<br>3) ALLOCATION FORMULA IS BASED ON CURRENT BLIN<br>BLINEBRY ALLOCATION: 14 BOPD x 85 MCP<br>WARREN TUBB/ALLOCATION: 9 BOPD x 25 MCPI<br>4) COMMINGLING OF THE PRODUCTION FROM EACH PO<br>OF THE TOTAL REMAINING PRODUCTION.<br>5) THE OWNERSHIP & PERCENTAGES BETWEEN THE POOL<br>IDENTICAL.<br>DIDDAC<br>Thereby certify that the information above is true and complete to the best of my knowledge and belief<br>SIGNATURE<br>TYPE OR PRINT NAME FRANCES M. BYERS<br>(This space for State Use) | DE #06660<br>DE #87080<br>EBRY & TUBB PRODUCTION<br>PD 71% OIL x 75% GAS<br>D 29% OIL x 25% GAS<br>OL WILL NOT REDUCE THE VALUE<br>DLS TO BE COMMINGLED ARE<br>Order No. 0009<br>ENGINEERING TECH DATE <u>8/25/2000</u>                               |

5 د

| Submit 3 Copies to Approriate District                                                                                                                                                                                                                                                           | State of New M                                                                     |                                       |                                         |  |
|--------------------------------------------------------------------------------------------------------------------------------------------------------------------------------------------------------------------------------------------------------------------------------------------------|------------------------------------------------------------------------------------|---------------------------------------|-----------------------------------------|--|
| Office<br>DISTRICT I                                                                                                                                                                                                                                                                             | Energy, Minerals and Na                                                            | tural Resouces                        | FORM C-103                              |  |
| 1625 N French Dr , Hobbs, NM 88240                                                                                                                                                                                                                                                               |                                                                                    |                                       | Revised March 25, 1999                  |  |
| STRICT II                                                                                                                                                                                                                                                                                        | OIL CONSERVATION                                                                   |                                       | WELL API NO.                            |  |
| 1 South First, Artesia, NM 88210                                                                                                                                                                                                                                                                 | 2040 South Pac                                                                     |                                       | 30-025-33706                            |  |
| DISTRICT III<br>1000 Rio Brazos Rd , Aztec, NM 87410                                                                                                                                                                                                                                             | Santa Fe, NM 8                                                                     | /505                                  | 5 Indicate Type of Lease<br>STATE ✓ FEE |  |
| DISTRICT IV                                                                                                                                                                                                                                                                                      |                                                                                    |                                       | 6. State Oil & Gas Lease No.            |  |
| 2040 South Pacheco, Santa Fe, NM 8750                                                                                                                                                                                                                                                            |                                                                                    | \$                                    |                                         |  |
| 1.                                                                                                                                                                                                                                                                                               | DRY NOTICES AND REPORTS ON WEI                                                     |                                       |                                         |  |
|                                                                                                                                                                                                                                                                                                  | FOR PROPOSALS TO DRILL OR TO DEEPEN OR<br>JSE "APPLICATION FOR PERMIT" (FORM C-101 |                                       | 7' Lease Name or Unit Agreement Name    |  |
| PROPOSALS.)                                                                                                                                                                                                                                                                                      |                                                                                    | ) i oktocch                           | PAYDAY                                  |  |
| 1 Type of Well                                                                                                                                                                                                                                                                                   |                                                                                    |                                       |                                         |  |
|                                                                                                                                                                                                                                                                                                  |                                                                                    |                                       |                                         |  |
| 2 Name of Operator                                                                                                                                                                                                                                                                               |                                                                                    |                                       | 8 Well No.                              |  |
| Apache Corporation<br>3 Address of Operator                                                                                                                                                                                                                                                      |                                                                                    |                                       | 9. Pool name or Wildcat                 |  |
| 2000 Post Oak Blvd., Ste                                                                                                                                                                                                                                                                         | e. 100, Houston, Texas 77056-4400                                                  |                                       | BLINEBRY / WARREN TUBB, EAST            |  |
| 4 Well Location<br>Unit Letter L                                                                                                                                                                                                                                                                 | : 1980' Feet From The S                                                            | Line and 660'                         | Feet From The W Line                    |  |
| Section 24                                                                                                                                                                                                                                                                                       |                                                                                    | 8E NMPN                               |                                         |  |
|                                                                                                                                                                                                                                                                                                  | 10. Elevation (Show whether DF, RKB, I                                             |                                       |                                         |  |
|                                                                                                                                                                                                                                                                                                  | 3570' GR                                                                           |                                       |                                         |  |
| 11 NOTICE                                                                                                                                                                                                                                                                                        | Check Appropriate Box t<br>OF INTENTION TO:                                        | o Indicate Nature of Notice           | -                                       |  |
| NOTICE                                                                                                                                                                                                                                                                                           | SF INTENTION TO:                                                                   |                                       | SEQUENT REPORT OF:                      |  |
| Perform Remedial Work                                                                                                                                                                                                                                                                            | k 🗌 Plug and Abandon                                                               | Remedial Work                         | Altering Casing                         |  |
| Temporarily Abandon                                                                                                                                                                                                                                                                              | Change Plans                                                                       | Commence Dri                          | lling Operations 🛛 Plug and Abandonment |  |
| Pull or Alter Casing                                                                                                                                                                                                                                                                             |                                                                                    | Casing Test an                        | d Cement Job                            |  |
|                                                                                                                                                                                                                                                                                                  |                                                                                    |                                       |                                         |  |
| Other                                                                                                                                                                                                                                                                                            |                                                                                    | ✓ Other                               | DHC #0009-BLIN /WARREN TUBB, EAS        |  |
| <ol> <li>Describe proposed or completed operations. (Clearly state all pertinent details, and give pertinent dates, including estimated date of starting any proposed work). SEE RULE 1103. For Multiple Completions: Attach wellbore diagram of proposed completion or recompletion.</li> </ol> |                                                                                    |                                       |                                         |  |
| 2/28/01 MIRLE WILL WELL NUMBER DOWN WELLIEAD AND THE TOP 7 TAIT AND 2-28-01                                                                                                                                                                                                                      |                                                                                    |                                       | time 2-28-01 NM                         |  |
| 3/02/01 NIPPLE UP BOP. LONG STRING WILL NOT COME FREE . PREP TO FREE POINT.                                                                                                                                                                                                                      |                                                                                    |                                       |                                         |  |
| 3/05/01 RUWL. TBG STUCK @6454'. POH. RIH W/STRING, SHOT & BACK OFF TBG @6146'.RDWL .                                                                                                                                                                                                             |                                                                                    |                                       |                                         |  |
| 3/07/01 RIH BIT & SCAPER. CO FILL TO 6880'. PU RBP & PKR. PREP TO ACIDIZE.                                                                                                                                                                                                                       |                                                                                    |                                       |                                         |  |
| 3/13/01 RU PETROPLEX. TEST LINE TO 4000#. ACIDIZE BLINEBRY (5982' - 6100') & WARREN TUBB (6488' - 6814')                                                                                                                                                                                         |                                                                                    |                                       |                                         |  |
| W/6500 GALS 15% BXDX IN 2STAGES, W/5000# ROCK SALT.FLUSH W/35 BBLS 2% KCL.                                                                                                                                                                                                                       |                                                                                    |                                       |                                         |  |
| 3/14/01 TRIP IN HOLE & TAG SAND @6700', CO FILL TO 6827'.                                                                                                                                                                                                                                        |                                                                                    |                                       |                                         |  |
| 3/15/01 RIH TAG FILL @6877' PREP TO RUN PRODN EQUIPMENT                                                                                                                                                                                                                                          |                                                                                    |                                       |                                         |  |
| 3/16/01 RIH W/ 2-3/8" TBG & SN. SN @6850', TAC @5945'. NIPPLE UP WELLHEAD.                                                                                                                                                                                                                       |                                                                                    |                                       |                                         |  |
| EAST                                                                                                                                                                                                                                                                                             |                                                                                    |                                       |                                         |  |
| 3/21/01 HOOK UP FLOWLINE & RETURN WELL TO PRODUCTION. DHC PERMIT #0009 - BLINEBRY & WARREN TUBB,<br>I hereby certify that the information above is true and complete to the best of my knowledge and belief                                                                                      |                                                                                    |                                       |                                         |  |
| SIGNATURE                                                                                                                                                                                                                                                                                        | Flances M Bydes                                                                    | TITLE SR. ENG                         | INEERING TECH DATE 6/22/2001            |  |
| CYPE OR PRINT NAME F                                                                                                                                                                                                                                                                             | RANCES M. BYERS                                                                    |                                       | TELEPHONE NO (713) 296-6361             |  |
| (This space for State Use)                                                                                                                                                                                                                                                                       |                                                                                    | · · · · · · · · · · · · · · · · · · · |                                         |  |
| APPROVED BY                                                                                                                                                                                                                                                                                      | TITLE                                                                              |                                       | DATE                                    |  |
| CONDITIONS OF APPROVAL, IF AN                                                                                                                                                                                                                                                                    | ΓΥ                                                                                 | ·····                                 |                                         |  |

|           | DOWNHOLE COMMINGLE CALCULATIONS:                                                         | 30-025-33706                                             |
|-----------|------------------------------------------------------------------------------------------|----------------------------------------------------------|
|           | OPERATOR: Apache Corpora                                                                 | tion                                                     |
|           | PROPERTY NAME: Payday                                                                    |                                                          |
|           | WNULSTR: $ - - - - - - - - - - - - - - - - - - -$                                        |                                                          |
| ABLIY0000 | SECTION I:<br>POOL NO. 1_ Blinebry Oil+ Gas (Oil)                                        | ALLOWABLE AMOUNT $\frac{107}{428}$ MCF $\frac{400}{200}$ |
| AWAR52000 | POOL NO. 2 Warren Tubb, East                                                             | 142 852 MCF 6000                                         |
|           | POOL NO. 3                                                                               | MCF                                                      |
|           | POOL NO. 4 POOL T                                                                        | MCF<br>TOTALS <u>247</u> <u>1280</u>                     |
|           | SECTION II:<br>POOL NO. 1_ Blinebry Oil + Gas (Oil)                                      | 71% X 249 = 176,79 (177)                                 |
|           | POOL NO. 2 ( )arren Tubb, East                                                           | 29%                                                      |
|           | POOL NO. 3                                                                               |                                                          |
|           | POOL NO. 4                                                                               |                                                          |
|           | <u>OIL</u><br>SECTION III:<br><u>107 + 7/% = 150.71 (15</u> 1)                           | GAS                                                      |
|           | <b>SECTION IV:</b><br>$151 \times 71\% = 107,21 (107)$<br>$151 \times 29\% = 43.79 (44)$ |                                                          |
|           |                                                                                          |                                                          |

## DISTRICT OFFICE

July Thru December, 2001

No. 1001N

SUPPLEMENT TO THE OIL PRORATION SCHEDULE

DATE: 07/30/2001

PURPOSE: ALLOWABLE ASSIGNMENT (NEW WELL) (A-M)

Effective 02/28/2001, the marginal allowables of the

APACHE CORP, PAYDAY, 1 - L, 24-20-38,

well for the period covering February through December, 2001,

are hereby assigned in the various pools as follows:

BLINEBRY OIL & GAS (OIL)------ #M107 WARREN;TUBB, EAST----- #M44 (P-P) DI-0009

## DISTRICT OFFICE

July Thru December, 2001

No. 1002N

SUPPLEMENT TO THE OIL PRORATION SCHEDULE

DATE: 07/30/2001

PURPOSE: ALLOWABLE ASSIGNMENT (NEW WELL) (A-M)

Effective 07/01/2001, the marginal allowables of the

APACHE CORP, PAYDAY, 1 - L, 24-20-38,

well for the period covering July through December, 2001,

are hereby assigned in the various pools as follows:

BLINEBRY OIL & GAS (OIL)----- #M107 WARREN;TUBB, EAST----- #M44 (P-P) DI-0009