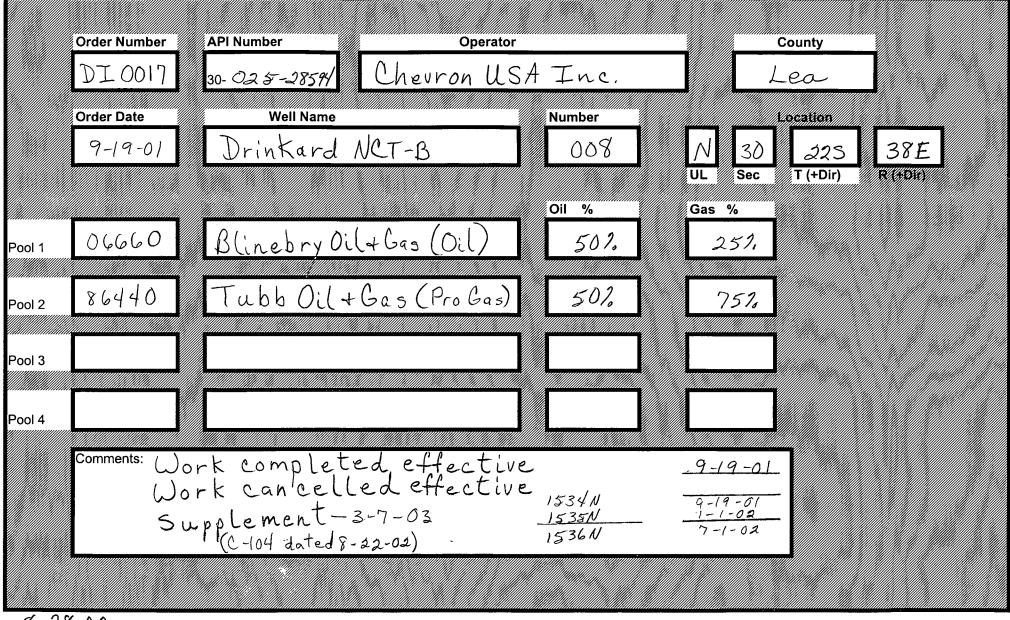

PNRM0224035354

C-103 8-28-01

DHC No. Assigned 8-28-01

8-28-02 Posted to RBBMS

|            | <b>DOWNHOLE COMMINGLE CALCULATIONS:</b>                         | 30-025-28594                                        |
|------------|-----------------------------------------------------------------|-----------------------------------------------------|
|            | OPERATOR: Chevron USA Inc.                                      | DI - 0017                                           |
|            | PROPERTY NAME: Drinkard NCT-B                                   | HOB-0017                                            |
|            | WNULSTR: $8 - N_{1} = 30 - 22 - 38$                             | -                                                   |
| ABLI 10000 | SECTION I:<br>POOL NO. 1 Blinebry Oil+ Gas (Oil)                | ALLOWABLE AMOUNT<br><u>107 <u>428</u> MCF 4000</u>  |
| GTUB50000  | POOL NO. 2 Tubb Oil+Gas (Pro Gas)                               | 142 284 MCF 2000                                    |
|            | POOL NO. 3                                                      | MCF                                                 |
|            |                                                                 | ALS $\frac{1}{2\sqrt{9}}$ $\frac{1}{2\sqrt{2}}$ MCF |
| 06660      | SECTION II:<br>POOL NO. 1 Blinebry Dil+ Gas (Dil) 5             | Gas<br>507. X 249 = 124,50 (125)                    |
| 86440      | POOL NO. 2 Tubb Oil+Gas(ProGas) 5                               | -010<br>7520                                        |
|            | POOL NO. 3                                                      |                                                     |
|            | POOL NO. 4                                                      |                                                     |
|            | 01L<br>SECTION III:<br>107 ÷ 50% = 214,00                       | GAS                                                 |
|            | SECTION IV:<br>$214 \times 503 = 107$<br>$214 \times 502 = 107$ |                                                     |