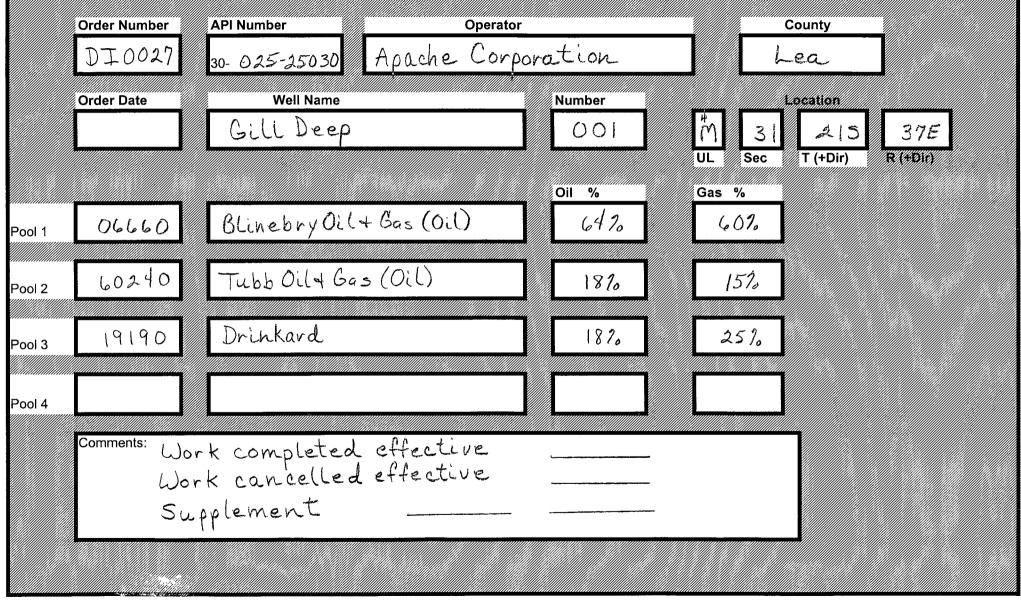

C-103 12-27-00
 DHC No, Assigned 4:25-01

8-28-02 Posted to A

| Submit 3 Copies to Appronate District                                                                                                                  | 7/3                                     | ate of New M<br>nerals and N | viexico<br>Iatural Resou | lces                                                          |                      |           |                                       |                  |
|--------------------------------------------------------------------------------------------------------------------------------------------------------|-----------------------------------------|------------------------------|--------------------------|---------------------------------------------------------------|----------------------|-----------|---------------------------------------|------------------|
| DISTRICT I                                                                                                                                             | - ,,,,,,,,,,,,,,,,,,,,,,,,,,,,,,,,,,,,, |                              |                          |                                                               | ` a                  |           |                                       | FORM C-103       |
| 1625 N. French Dr., Hobbs, NM 88240                                                                                                                    |                                         |                              |                          |                                                               |                      | ]         | Revised                               | 1 March 25, 1999 |
| DISTRICT II                                                                                                                                            | OIL CON                                 | SERVATIO                     | ON DIVISIO               | DN                                                            | WELL API NO.         |           |                                       |                  |
| 811 South First, Artesia, NM 88210                                                                                                                     | 20                                      | 40 South Pa                  | acheco                   |                                                               | 30-025-25030         |           |                                       |                  |
| ICT III                                                                                                                                                | Sa                                      | nta Fe, NM                   | 87505                    |                                                               | 5. Indicate Type of  |           |                                       |                  |
| Rio Brazos Rd., Aztec, NM 87410                                                                                                                        |                                         |                              |                          |                                                               |                      |           |                                       | ✓ FEE            |
| DISTRICT IV                                                                                                                                            |                                         |                              |                          |                                                               | 6. State Oil & Gas I | Lease No. |                                       |                  |
| 2040 South Pacheco, Santa Fe, NM 87505                                                                                                                 |                                         |                              |                          |                                                               |                      |           |                                       |                  |
| SUNDRY N                                                                                                                                               | IOTICES AND REPO                        | RTS ON WI                    | ELLS                     |                                                               |                      |           |                                       |                  |
| (DO NOT USE THIS FORM FOR PROPOSALS TO DRILL OR TO DEEPEN OR PLUG BACK TO A<br>DIFFERENT RESERVOIR. USE "APPLICATION FOR PERMIT" (FORM C-101) FOR SUCH |                                         |                              |                          | 7. Lease Name or Unit Agreement Name                          |                      |           |                                       |                  |
| PROPOSALS.)                                                                                                                                            |                                         |                              |                          |                                                               |                      | Gill      | l Deep                                |                  |
| 1. Type of Well:                                                                                                                                       |                                         |                              |                          |                                                               |                      |           | -                                     |                  |
| OIL WELL                                                                                                                                               | GAS WELL                                | OTHER                        |                          |                                                               |                      |           |                                       |                  |
| 2. Name of Operator                                                                                                                                    |                                         |                              |                          |                                                               | 8. Well No.          |           | · · · · · · · · · · · · · · · · · · · |                  |
| Apache Corporation                                                                                                                                     |                                         |                              |                          | 1                                                             |                      |           |                                       |                  |
| 3. Address of Operator                                                                                                                                 |                                         |                              |                          | 9. Pool name or Wildcat<br>Blinebry O&G / Tubb O&G / Drinkard |                      |           |                                       |                  |
| 2000 Post Oak Blvd., Ste. 100.<br>4. Well Location                                                                                                     | Houston, Texas 7705                     | 6-4400                       | <u></u>                  |                                                               | Bimebry Oa           |           | JU&G                                  | / Drinkard       |
| Unit Letter !                                                                                                                                          | 720 Feet From The                       | South                        | Line and                 | 720                                                           | Feet From The        | West      | Line                                  |                  |
| Section 31 Tor                                                                                                                                         | waship 21S                              | Range                        | 37E                      | NMPM                                                          | Lea                  | County    |                                       | (                |
|                                                                                                                                                        | 10. Elevation (Sh                       | ow whether DF, RK            | B, RT, GR, etc.)         |                                                               |                      |           |                                       |                  |
|                                                                                                                                                        | 3468'                                   | GR                           |                          |                                                               |                      |           |                                       |                  |
| 11.                                                                                                                                                    | Check                                   | Appropriate Bo               | ox to Indicate Na        | ature of Notice,                                              | Report, or Othe      | r Data    |                                       |                  |
| NOTICE OF INT                                                                                                                                          | TENTION TO:                             |                              |                          | SUB                                                           | SEQUENT R            | EPORT OF  | :                                     |                  |
| Perform Remedial Work                                                                                                                                  |                                         |                              |                          | Remedial Work                                                 |                      |           | Casing                                |                  |
| Temporarily Abandon Change Plans                                                                                                                       |                                         |                              |                          | Commence Drilling Operations                                  |                      |           |                                       |                  |
| Pull or Alter Casing                                                                                                                                   |                                         |                              |                          | Casing Test and Cement Job                                    |                      |           |                                       |                  |
|                                                                                                                                                        |                                         |                              |                          |                                                               |                      |           |                                       |                  |
| Other Downhole Commingle                                                                                                                               |                                         |                              |                          | ther                                                          |                      |           |                                       | *****            |

To support this proposal we submit the following:

. ) ...

| 1.)                                                                                       | Division Order No.                                      | R-11363               |                |                  |               |                         |
|-------------------------------------------------------------------------------------------|---------------------------------------------------------|-----------------------|----------------|------------------|---------------|-------------------------|
| 2.)                                                                                       | Blinebry Perforations:                                  | 5535' - 5805'         | Pool # 06660   |                  |               |                         |
|                                                                                           | Tubb Perforations:                                      | 6175' - 6295'         | Pool # 60240   |                  |               |                         |
|                                                                                           | Drinkard Perforations:                                  | 6526' - 6572'         | Pool # 19190   |                  |               |                         |
| 3.) Allocation formula is based on current Blinebry and prior Tubb & Drinkard production: |                                                         |                       |                |                  |               |                         |
|                                                                                           | Blinebry Allocation:                                    | 10 BOPD x 107 M       |                | 64% Oil x 60     | )% Gas        |                         |
|                                                                                           | Tubb Allocation:                                        | 3 BOPD x 27 M         | CFD            | 18% Oil x 15     | 5% Gas        |                         |
|                                                                                           | Drinkard Allocation:                                    | 3 BOPD x 45 M         | CFD            | 18% Oil x 25     | 5% Gas        |                         |
| 4.)                                                                                       | Commingling of the production                           | n from each pool will | not reduce the | value of the tot | al remaining  | g production            |
| T3)                                                                                       | Ownership among all/pools is c                          |                       | DI             | DHC O            | rder /        | V0, 0027                |
| I hereby certify that the informa-                                                        | ation above is true and complete to the best of my know | viedge and belief.    |                |                  |               |                         |
| ATURE                                                                                     | ONALI QUE                                               | TITLE                 | Sr. Engin      | eering Technic   | ian dati      | е 12/20/00              |
| TYPE OR PRINT NAME                                                                        | Debra J. Anderson                                       |                       |                |                  | TELEPHONE NO. |                         |
| (This space for State Use)                                                                |                                                         |                       |                |                  |               | DEC 2 7 2014            |
| APPROVED BY                                                                               |                                                         | ORIGINAL SIGNE        | D DV CHDIS V   | NILLIAMS         | DATE          | The second second rates |
| CONDITIONS OF APPROVA                                                                     | L, IF ANY:                                              | DISTRICT              | I SUPERVISC    | )H               |               |                         |