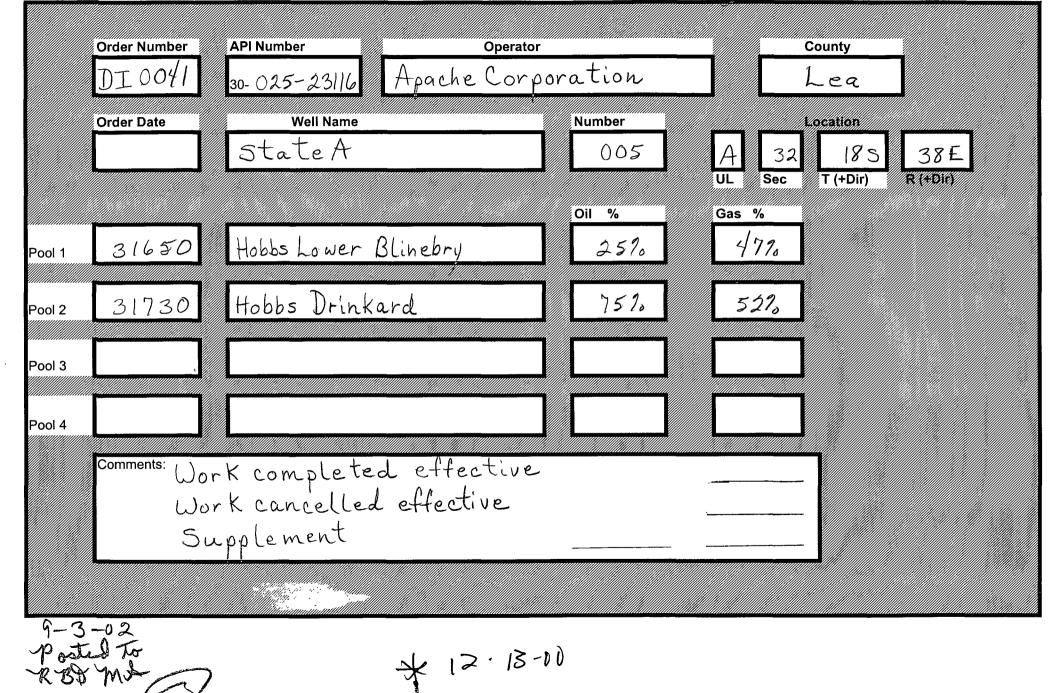

C-103 12-13-00
 DHC No. Assigned 10-23-01

| Subiht 3 Copies to Approriate District<br>Office                                                                                                                                                                                                                                                                                                                                        | State of New Me<br>Energy, Minerals and Nat                                                                                                                                                                                                                                                                                   |                                                                                                                                                                      | )                                                                                                                                   | FORM C-103                                                                                                                                                                                                                                                |
|-----------------------------------------------------------------------------------------------------------------------------------------------------------------------------------------------------------------------------------------------------------------------------------------------------------------------------------------------------------------------------------------|-------------------------------------------------------------------------------------------------------------------------------------------------------------------------------------------------------------------------------------------------------------------------------------------------------------------------------|----------------------------------------------------------------------------------------------------------------------------------------------------------------------|-------------------------------------------------------------------------------------------------------------------------------------|-----------------------------------------------------------------------------------------------------------------------------------------------------------------------------------------------------------------------------------------------------------|
| DISTRICT I<br>1625 N French Dr., Hobbs, NM 88240<br>DISTRICT II                                                                                                                                                                                                                                                                                                                         | OIL CONSERVATION                                                                                                                                                                                                                                                                                                              | NDIVISION                                                                                                                                                            | WELL API NO                                                                                                                         | Revised March 25, 1999                                                                                                                                                                                                                                    |
| 811 South First, Artesia, NM 88210                                                                                                                                                                                                                                                                                                                                                      | 2040 South Pacheco                                                                                                                                                                                                                                                                                                            |                                                                                                                                                                      | 30-025-23116                                                                                                                        |                                                                                                                                                                                                                                                           |
| DISTRICT III                                                                                                                                                                                                                                                                                                                                                                            | Santa Fe, NM 8                                                                                                                                                                                                                                                                                                                |                                                                                                                                                                      | 5 Indicate Type of Lease                                                                                                            |                                                                                                                                                                                                                                                           |
| 1000 Rio Brazos Rd., Aztec, NM 87410                                                                                                                                                                                                                                                                                                                                                    | 5unu 10, 1001 0                                                                                                                                                                                                                                                                                                               | 1505                                                                                                                                                                 |                                                                                                                                     | STATE FEE                                                                                                                                                                                                                                                 |
| DISTRICT IV                                                                                                                                                                                                                                                                                                                                                                             |                                                                                                                                                                                                                                                                                                                               |                                                                                                                                                                      | 6. State Oil & Gas Lease                                                                                                            |                                                                                                                                                                                                                                                           |
| 2040 South Pacheco, Santa Fe, NM 87505                                                                                                                                                                                                                                                                                                                                                  |                                                                                                                                                                                                                                                                                                                               |                                                                                                                                                                      | A 1469                                                                                                                              |                                                                                                                                                                                                                                                           |
| (DO NOT USE THIS FORM FOR PROPOSA                                                                                                                                                                                                                                                                                                                                                       |                                                                                                                                                                                                                                                                                                                               | PLUG BACK TO A                                                                                                                                                       | 7 Lease Name or Unit A                                                                                                              | greement Name                                                                                                                                                                                                                                             |
| DIFFERENT RESERVOIR. USE "APPLICA<br>PROPOSALS.)                                                                                                                                                                                                                                                                                                                                        | ATION FOR PERMIT" (FORM C-101                                                                                                                                                                                                                                                                                                 | ) FOR SUCH                                                                                                                                                           | 4                                                                                                                                   | STATE "A"                                                                                                                                                                                                                                                 |
| I Type of Well OIL WELL GA                                                                                                                                                                                                                                                                                                                                                              | AS WELL OTHER                                                                                                                                                                                                                                                                                                                 |                                                                                                                                                                      |                                                                                                                                     |                                                                                                                                                                                                                                                           |
| 2 Name of Operator                                                                                                                                                                                                                                                                                                                                                                      |                                                                                                                                                                                                                                                                                                                               |                                                                                                                                                                      | 8 Well No                                                                                                                           | _                                                                                                                                                                                                                                                         |
| Apache Corporation                                                                                                                                                                                                                                                                                                                                                                      |                                                                                                                                                                                                                                                                                                                               |                                                                                                                                                                      |                                                                                                                                     | 5                                                                                                                                                                                                                                                         |
| Address of Operator     2000 Post Oak Blvd., Ste. 100, Hous     Well Location                                                                                                                                                                                                                                                                                                           | ton, Texas 77056-4400                                                                                                                                                                                                                                                                                                         |                                                                                                                                                                      | 9 Pool name or Wildcat<br>HOBBS LOWE                                                                                                | HOBBS DRINKARD/<br>R BLINEBRY                                                                                                                                                                                                                             |
| Unit Letter <u>A</u> : 660                                                                                                                                                                                                                                                                                                                                                              |                                                                                                                                                                                                                                                                                                                               | Line and <u>660'</u>                                                                                                                                                 |                                                                                                                                     | E Line                                                                                                                                                                                                                                                    |
| Section 32 Township                                                                                                                                                                                                                                                                                                                                                                     | 18S Range 3                                                                                                                                                                                                                                                                                                                   | 8E NMPN                                                                                                                                                              | <u>a LEA c</u>                                                                                                                      | County                                                                                                                                                                                                                                                    |
|                                                                                                                                                                                                                                                                                                                                                                                         | 3649' GR                                                                                                                                                                                                                                                                                                                      | K1, GK, etc.)                                                                                                                                                        |                                                                                                                                     |                                                                                                                                                                                                                                                           |
| n.<br>NOTICE OF INTENTI                                                                                                                                                                                                                                                                                                                                                                 | Check Appropriate Box t                                                                                                                                                                                                                                                                                                       | o Indicate Nature of Notice<br>SUB                                                                                                                                   | , Report, or Other Da<br>SEQUENT REPO                                                                                               |                                                                                                                                                                                                                                                           |
| Perform Remedial Work                                                                                                                                                                                                                                                                                                                                                                   | Plug and Abandon                                                                                                                                                                                                                                                                                                              | Remedial Work                                                                                                                                                        | ζ.                                                                                                                                  | Altering Casing                                                                                                                                                                                                                                           |
| Temporarily Abandon                                                                                                                                                                                                                                                                                                                                                                     | Temporarily Abandon Change Plans Commence Drilling C                                                                                                                                                                                                                                                                          |                                                                                                                                                                      | lling Operations                                                                                                                    | Plug and Abandonment                                                                                                                                                                                                                                      |
| Pull or Alter Casing                                                                                                                                                                                                                                                                                                                                                                    |                                                                                                                                                                                                                                                                                                                               | Casing Test an                                                                                                                                                       | d Cement Job                                                                                                                        |                                                                                                                                                                                                                                                           |
| Other DOWNHOLE                                                                                                                                                                                                                                                                                                                                                                          | COMMINGE PERMIT                                                                                                                                                                                                                                                                                                               | Other                                                                                                                                                                |                                                                                                                                     |                                                                                                                                                                                                                                                           |
| of starting any proposed work). SEP<br>or recompletion.<br>APACHE PROPOSES TO DOWNH<br>THE HOBBS LOWER BLINEBRY                                                                                                                                                                                                                                                                         | OLE COMMINGLE PRODUC                                                                                                                                                                                                                                                                                                          | CTION FROM THE H                                                                                                                                                     | IOBBS DRINKA                                                                                                                        | RD POOL (31730) AND                                                                                                                                                                                                                                       |
| CONSERVATION DIVISION.                                                                                                                                                                                                                                                                                                                                                                  |                                                                                                                                                                                                                                                                                                                               |                                                                                                                                                                      |                                                                                                                                     |                                                                                                                                                                                                                                                           |
|                                                                                                                                                                                                                                                                                                                                                                                         |                                                                                                                                                                                                                                                                                                                               |                                                                                                                                                                      |                                                                                                                                     | ,                                                                                                                                                                                                                                                         |
| CONSERVATION DIVISION.<br>TO SUPPORT THIS PROPOSAL W                                                                                                                                                                                                                                                                                                                                    | /E ARE SUBMITTING THE F                                                                                                                                                                                                                                                                                                       |                                                                                                                                                                      |                                                                                                                                     | ,                                                                                                                                                                                                                                                         |
| CONSERVATION DIVISION.<br>TO SUPPORT THIS PROPOSAL W<br>1) DIVISION ORI                                                                                                                                                                                                                                                                                                                 | /E ARE SUBMITTING THE F<br>DER NO. R-1                                                                                                                                                                                                                                                                                        | FOLLOWING:<br>1363                                                                                                                                                   |                                                                                                                                     | 1650                                                                                                                                                                                                                                                      |
| CONSERVATION DIVISION.<br>TO SUPPORT THIS PROPOSAL W<br>1) DIVISION ORI<br>2) HOBBS LOWE                                                                                                                                                                                                                                                                                                | /E ARE SUBMITTING THE F<br>DER NO. R-1<br>ER BLINEBRY PERFORATIO                                                                                                                                                                                                                                                              | FOLLOWING:<br>1363<br>NS: 6204" -                                                                                                                                    | 6214' Code #3                                                                                                                       |                                                                                                                                                                                                                                                           |
| CONSERVATION DIVISION.<br>TO SUPPORT THIS PROPOSAL W<br>1) DIVISION ORI<br>2) HOBBS LOWE<br>HOBBS DRINK                                                                                                                                                                                                                                                                                 | /E ARE SUBMITTING THE F<br>DER NO. R-1<br>ER BLINEBRY PERFORATIO<br>CARD PERORATIONS:                                                                                                                                                                                                                                         | FOLLOWING:<br>1363<br>NS: 6204" -<br>6674' -                                                                                                                         | 6214' Code #3<br>6936' Code #3                                                                                                      | 1730                                                                                                                                                                                                                                                      |
| CONSERVATION DIVISION.<br>TO SUPPORT THIS PROPOSAL W<br>1) DIVISION ORI<br>2) HOBBS LOWE<br>HOBBS DRINK<br>3) ALLOCATION                                                                                                                                                                                                                                                                | VE ARE SUBMITTING THE F<br>DER NO. R-1<br>ER BLINEBRY PERFORATIO<br>CARD PERORATIONS:<br>FORMULA IS BASED ON C                                                                                                                                                                                                                | OLLOWING:<br>1363<br>NS: 6204" -<br>6674' -<br>CURRENT BLINEBR                                                                                                       | 6214' Code #3<br>6936' Code #3<br>Y & DRINKARI                                                                                      | PRODUCTION                                                                                                                                                                                                                                                |
| CONSERVATION DIVISION.<br>TO SUPPORT THIS PROPOSAL W<br>1) DIVISION ORI<br>2) HOBBS LOWE<br>HOBBS DRINK<br>3) ALLOCATION<br>HOBBS LOWI                                                                                                                                                                                                                                                  | VE ARE SUBMITTING THE F<br>DER NO. R-1<br>ER BLINEBRY PERFORATIO<br>CARD PERORATIONS:<br>I FORMULA IS BASED ON C<br>ER BLINEBRY ALLOCATIO                                                                                                                                                                                     | FOLLOWING:<br>1363<br>INS: 6204" -<br>6674' -<br>CURRENT BLINEBR<br>IN: 1 BOPD x 169                                                                                 | 6214' Code #3<br>6936' Code #3<br>Y & DRINKARI<br>MCFPD 259                                                                         | 730<br>9 PRODUCTION<br>6 OIL x 47% GAS 48.25                                                                                                                                                                                                              |
| CONSERVATION DIVISION.<br>TO SUPPORT THIS PROPOSAL W<br>1) DIVISION ORI<br>2) HOBBS LOWE<br>HOBBS DRINK<br>3) ALLOCATION<br>HOBBS LOWI<br>HOBBS DRINK                                                                                                                                                                                                                                   | TE ARE SUBMITTING THE F<br>DER NO. R-1<br>ER BLINEBRY PERFORATIO<br>CARD PERORATIONS:<br>FORMULA IS BASED ON C<br>ER BLINEBRY ALLOCATIO<br>KARD ALLOCATION:                                                                                                                                                                   | FOLLOWING:<br>1363<br>INS: 6204" -<br>6674' -<br>CURRENT BLINEBR<br>IN: 1 BOPD x 169<br>3 BOPD x 182                                                                 | 6214' Code #3<br>6936' Code #3<br>Y & DRINKARI<br>MCFPD 25%<br>MCFPD 75%                                                            | 1730<br>9 PRODUCTION<br>6 OIL x 47% GAS 48.25<br>6 OIL x 52% GAS                                                                                                                                                                                          |
| CONSERVATION DIVISION.<br>TO SUPPORT THIS PROPOSAL W<br>1) DIVISION ORI<br>2) HOBBS LOWE<br>HOBBS DRINK<br>3) ALLOCATION<br>HOBBS LOWI<br>HOBBS DRINK<br>4) COMMINGLIN                                                                                                                                                                                                                  | VE ARE SUBMITTING THE F<br>DER NO. R-1<br>ER BLINEBRY PERFORATIO<br>CARD PERORATIONS:<br>FORMULA IS BASED ON C<br>ER BLINEBRY ALLOCATIO<br>KARD ALLOCATION:<br>IG OF THE PRODUCTION FI                                                                                                                                        | FOLLOWING:<br>1363<br>NS: 6204" -<br>6674' -<br>CURRENT BLINEBR<br>N: 1 BOPD x 169<br>3 BOPD x 182<br>ROM EACH POOL W                                                | 6214' Code #3<br>6936' Code #3<br>Y & DRINKARI<br>MCFPD 25%<br>MCFPD 75%                                                            | 1730<br>9 PRODUCTION<br>6 OIL x 47% GAS 48.25<br>6 OIL x 52% GAS                                                                                                                                                                                          |
| CONSERVATION DIVISION.<br>TO SUPPORT THIS PROPOSAL W<br>1) DIVISION ORI<br>2) HOBBS LOWE<br>HOBBS DRINK<br>3) ALLOCATION<br>HOBBS LOWI<br>HOBBS DRINK<br>4) COMMINGLIN<br>OF THE TOTA                                                                                                                                                                                                   | ZE ARE SUBMITTING THE F<br>DER NO. R-1<br>ER BLINEBRY PERFORATIO<br>CARD PERORATIONS:<br>FORMULA IS BASED ON C<br>ER BLINEBRY ALLOCATIO<br>KARD ALLOCATION:<br>IG OF THE PRODUCTION FI<br>AL REMAINING PRODUCTION                                                                                                             | FOLLOWING:<br>1363<br>INS: 6204" -<br>6674' -<br>CURRENT BLINEBR<br>IN: 1 BOPD x 169<br>3 BOPD x 182<br>ROM EACH POOL W<br>ON.                                       | 6214' Code #3<br>6936' Code #3<br>Y & DRINKARI<br>MCFPD 259<br>MCFPD 75%<br>VILL NOT REDU                                           | 730<br>PRODUCTION<br>6 OIL x 47% GAS $4826$ OIL x 52% GAS<br>JCE THE VALUE                                                                                                                                                                                |
| CONSERVATION DIVISION.<br>TO SUPPORT THIS PROPOSAL W<br>1) DIVISION ORI<br>2) HOBBS LOWE<br>HOBBS DRINK<br>3) ALLOCATION<br>HOBBS LOWI<br>HOBBS DRINK<br>4) COMMINGLIN<br>OF THE TOTA<br>5) THE OWNERS                                                                                                                                                                                  | VE ARE SUBMITTING THE F<br>DER NO. R-1<br>ER BLINEBRY PERFORATIO<br>CARD PERORATIONS:<br>FORMULA IS BASED ON C<br>ER BLINEBRY ALLOCATIO<br>KARD ALLOCATION:<br>IG OF THE PRODUCTION FI                                                                                                                                        | FOLLOWING:<br>1363<br>INS: 6204" -<br>6674' -<br>CURRENT BLINEBR<br>IN: 1 BOPD x 169<br>3 BOPD x 182<br>ROM EACH POOL W<br>ON.                                       | 6214' Code #3<br>6936' Code #3<br>Y & DRINKARI<br>MCFPD 259<br>MCFPD 75%<br>VILL NOT REDU                                           | 730<br>PRODUCTION<br>6 OIL x 47% GAS $4826$ OIL x 52% GAS<br>JCE THE VALUE                                                                                                                                                                                |
| CONSERVATION DIVISION.<br>TO SUPPORT THIS PROPOSAL W<br>1) DIVISION ORI<br>2) HOBBS LOWE<br>HOBBS DRINK<br>3) ALLOCATION<br>HOBBS LOWI<br>HOBBS DRINK<br>4) COMMINGLIN<br>OF THE TOTA                                                                                                                                                                                                   | ZE ARE SUBMITTING THE F<br>DER NO. R-1<br>ER BLINEBRY PERFORATIO<br>CARD PERORATIONS:<br>FORMULA IS BASED ON C<br>ER BLINEBRY ALLOCATIO<br>KARD ALLOCATION:<br>IG OF THE PRODUCTION FI<br>AL REMAINING PRODUCTION                                                                                                             | FOLLOWING:<br>1363<br>INS: 6204" -<br>6674' -<br>CURRENT BLINEBR<br>IN: 1 BOPD x 169<br>3 BOPD x 182<br>ROM EACH POOL W<br>ON.                                       | 6214' Code #3<br>6936' Code #3<br>Y & DRINKARI<br>MCFPD 259<br>MCFPD 75%<br>VILL NOT REDU                                           | 730<br>PRODUCTION<br>6  OIL  x 47% GAS $4826  OIL  x$ 52% GAS<br>JCE THE VALUE                                                                                                                                                                            |
| CONSERVATION DIVISION.<br>TO SUPPORT THIS PROPOSAL W<br>1) DIVISION ORI<br>2) HOBBS LOWE<br>HOBBS DRINK<br>3) ALLOCATION<br>HOBBS LOWI<br>HOBBS DRINK<br>4) COMMINGLIN<br>OF THE TOTA<br>5) THE OWNERS<br>IDENTICAL.                                                                                                                                                                    | VE ARE SUBMITTING THE F<br>DER NO. R-1<br>ER BLINEBRY PERFORATIO<br>CARD PERORATIONS:<br>I FORMULA IS BASED ON C<br>ER BLINEBRY ALLOCATIO<br>KARD ALLOCATION:<br>IG OF THE PRODUCTION FI<br>AL REMAINING PRODUCTION<br>HIP & PERCENTAGES BETY                                                                                 | FOLLOWING:<br>1363<br>INS: 6204" -<br>6674' -<br>CURRENT BLINEBR<br>IN: 1 BOPD x 169<br>3 BOPD x 182<br>ROM EACH POOL WON.<br>WEEN THE POOLS T                       | 6214' Code #3<br>6936' Code #3<br>Y & DRINKARI<br>MCFPD 259<br>MCFPD 75%<br>VILL NOT REDU                                           | 1730<br>PRODUCTION<br>$6 OIL x 47\% GAS \sqrt{87}5 OIL x 52% GASJCE THE VALUEIGLED ARE$                                                                                                                                                                   |
| CONSERVATION DIVISION.<br>TO SUPPORT THIS PROPOSAL W<br>1) DIVISION ORI<br>2) HOBBS LOWE<br>HOBBS DRINK<br>3) ALLOCATION<br>HOBBS LOWI<br>HOBBS DRINI<br>4) COMMINGLIN<br>OF THE TOTA<br>5) THE OWNERS<br>IDENTICAL.                                                                                                                                                                    | VE ARE SUBMITTING THE F<br>DER NO. R-1<br>ER BLINEBRY PERFORATIO<br>CARD PERORATIONS:<br>I FORMULA IS BASED ON C<br>ER BLINEBRY ALLOCATIO<br>KARD ALLOCATION:<br>IG OF THE PRODUCTION FI<br>AL REMAINING PRODUCTION<br>HIP & PERCENTAGES BETY                                                                                 | FOLLOWING:<br>1363<br>INS: 6204" -<br>6674' -<br>CURRENT BLINEBR<br>IN: 1 BOPD x 169<br>3 BOPD x 182<br>ROM EACH POOL WON.<br>WEEN THE POOLS T<br>INCOMENTIE POOLS T | 6214' Code #3<br>6936' Code #3<br>Y & DRINKARI<br>MCFPD 25%<br>MCFPD 75%<br>VILL NOT REDU<br>TO BE COMMIN                           | 730<br>0 PRODUCTION<br>$6$ OIL x 47% GAS $48.7_{0}$<br>3 OIL x 52% GAS<br>JCE THE VALUE<br>IGLED ARE<br>0.004/                                                                                                                                            |
| CONSERVATION DIVISION.<br>TO SUPPORT THIS PROPOSAL W<br>1) DIVISION ORI<br>2) HOBBS LOWE<br>HOBBS DRINK<br>3) ALLOCATION<br>HOBBS LOWI<br>HOBBS LOWI<br>HOBBS DRINK<br>4) COMMINGLIN<br>OF THE TOTA<br>5) THE OWNERS<br>IDENTICAL.                                                                                                                                                      | VE ARE SUBMITTING THE F<br>DER NO. R-1<br>ER BLINEBRY PERFORATIO<br>CARD PERORATIONS:<br>I FORMULA IS BASED ON C<br>ER BLINEBRY ALLOCATIO<br>KARD ALLOCATION:<br>IG OF THE PRODUCTION FI<br>AL REMAINING PRODUCTION<br>HIP & PERCENTAGES BETY<br>THE to the best of monowledge and belief                                     | FOLLOWING:<br>1363<br>INS: 6204" -<br>6674' -<br>CURRENT BLINEBR<br>IN: 1 BOPD x 169<br>3 BOPD x 182<br>ROM EACH POOL WON.<br>WEEN THE POOLS T<br>INCOMENTIE POOLS T | 6214' Code #3<br>6936' Code #3<br>Y & DRINKARI<br>MCFPD 259<br>MCFPD 75%<br>VILL NOT REDU                                           | $\frac{730}{0}$ PRODUCTION<br>6 OIL x 47% GAS $\frac{487}{6}$<br>6 OIL x 52% GAS<br>JCE THE VALUE<br>IGLED ARE<br>0. $OO \frac{4}{1}$<br>TH DATE 10/3/2000                                                                                                |
| CONSERVATION DIVISION.<br>TO SUPPORT THIS PROPOSAL W<br>1) DIVISION ORI<br>2) HOBBS LOWE<br>HOBBS DRINK<br>3) ALLOCATION<br>HOBBS LOWI<br>HOBBS DRINI<br>4) COMMINGLIN<br>OF THE TOTA<br>5) THE OWNERS<br>IDENTICAL.                                                                                                                                                                    | VE ARE SUBMITTING THE F<br>DER NO. R-1<br>ER BLINEBRY PERFORATIO<br>CARD PERORATIONS:<br>I FORMULA IS BASED ON C<br>ER BLINEBRY ALLOCATIO<br>KARD ALLOCATION:<br>IG OF THE PRODUCTION FI<br>AL REMAINING PRODUCTION<br>HIP & PERCENTAGES BETY<br>THE to the best of monowledge and belief                                     | FOLLOWING:<br>1363<br>INS: 6204" -<br>6674' -<br>CURRENT BLINEBR<br>IN: 1 BOPD x 169<br>3 BOPD x 182<br>ROM EACH POOL WON.<br>WEEN THE POOLS T<br>INCOMENTIE POOLS T | 6214' Code #3<br>6936' Code #3<br>Y & DRINKARI<br>MCFPD 25%<br>MCFPD 75%<br>VILL NOT REDU<br>TO BE COMMIN                           | 730<br>0 PRODUCTION<br>$6$ OIL x 47% GAS $48.7_{0}$<br>3 OIL x 52% GAS<br>JCE THE VALUE<br>IGLED ARE<br>0.004/                                                                                                                                            |
| CONSERVATION DIVISION.<br>TO SUPPORT THIS PROPOSAL W<br>1) DIVISION ORI<br>2) HOBBS LOWE<br>HOBBS DRINK<br>3) ALLOCATION<br>HOBBS DRINK<br>3) ALLOCATION<br>HOBBS DRINK<br>4) COMMINGLIN<br>OF THE TOTA<br>5) THE OWNERS<br>IDENTICAL.<br>Thereby certify that the information above is true and corr<br>SIGNATURE<br><u>TYPE OR PRINT NAME</u> FRANCES N<br>(This space for State Use) | VE ARE SUBMITTING THE F<br>DER NO. R-1<br>ER BLINEBRY PERFORATIO<br>CARD PERORATIONS:<br>FORMULA IS BASED ON C<br>ER BLINEBRY ALLOCATIO<br>KARD ALLOCATION:<br>IG OF THE PRODUCTION FINAL REMAINING PRODUCTION<br>HIP & PERCENTAGES BETW<br>HIP & PERCENTAGES BETW<br>MET Complete to the best of representations<br>M. BYERS | FOLLOWING:<br>1363<br>PNS: 6204" -<br>6674' -<br>CURRENT BLINEBR<br>N: 1 BOPD x 169<br>3 BOPD x 182<br>ROM EACH POOL W<br>ON.<br>WEEN THE POOLS T<br>TITLE SR. ENG   | 6214' Code #3<br>6936' Code #3<br>Y & DRINKARI<br>MCFPD 25%<br>MCFPD 75%<br>/ILL NOT REDU<br>TO BE COMMIN<br>When U<br>HNEERING TEC | $\begin{array}{c} 730 \\ 0 \text{ PRODUCTION} \\ 6 \text{ OIL x 47% GAS} & 48.2 \\ 6 \text{ OIL x 52% GAS} \\ 1 \text{ JCE THE VALUE} \\ 1 \text{ GLED ARE} \\ 0 & \bigcirc \bigcirc \bigcirc \bigcirc 4 \\ 1 \\ 1 \\ 1 \\ 1 \\ 1 \\ 1 \\ 1 \\ 1 \\ 1 \\$ |
| CONSERVATION DIVISION.<br>TO SUPPORT THIS PROPOSAL W<br>1) DIVISION ORI<br>2) HOBBS LOWE<br>HOBBS DRINK<br>3) ALLOCATION<br>HOBBS DRINK<br>4) COMMINGLIN<br>OF THE TOTA<br>5) THE OWNERS<br>IDENTICAL.<br>I hereby certify that the information above is true and corr<br>SIGNATURE<br>TYPE OR PRINT NAME<br>FRANCES M                                                                  | VE ARE SUBMITTING THE F<br>DER NO. R-1<br>ER BLINEBRY PERFORATIO<br>CARD PERORATIONS:<br>FORMULA IS BASED ON C<br>ER BLINEBRY ALLOCATIO<br>KARD ALLOCATION:<br>IG OF THE PRODUCTION FINAL REMAINING PRODUCTION<br>HIP & PERCENTAGES BETW<br>MERCENTAGES BETW<br>M. BYERS                                                      | FOLLOWING:<br>1363<br>INS: 6204" -<br>6674' -<br>CURRENT BLINEBR<br>IN: 1 BOPD x 169<br>3 BOPD x 182<br>ROM EACH POOL WON.<br>WEEN THE POOLS T<br>INCOMENTIE POOLS T | 6214' Code #3<br>6936' Code #3<br>Y & DRINKARI<br>MCFPD 259<br>MCFPD 759<br>VILL NOT REDU<br>TO BE COMMIN<br>WILLIAM                | $\frac{730}{0}$ PRODUCTION<br>6 OIL x 47% GAS $\frac{487}{6}$<br>6 OIL x 52% GAS<br>JCE THE VALUE<br>IGLED ARE<br>0. $OO \frac{4}{1}$<br>TH DATE 10/3/2000                                                                                                |

\* \* \*,\*,\* \* \* \* \* \* \*

۰.

.

5

11999-001

|            | 10-23-01                                                                    |              |                  |      |
|------------|-----------------------------------------------------------------------------|--------------|------------------|------|
|            | DOWNHOLE COMMINGLE CALCULATIONS:                                            | 30-0.        | 25-23116         |      |
|            | OPERATOR: Apache Corporat                                                   | tion         |                  |      |
|            | PROPERTY NAME: <u>State A</u>                                               |              |                  |      |
|            | WNULSTR: 5-A, 32-18-38                                                      |              |                  |      |
| AHOB 45000 | SECTION I:<br>POOL NO. 1_Hobbs LowerBlinebry<br>POOL NO. 2_Hobbs Drinkard   | ALLOW<br>222 | ABLE AMOUNT      | 2000 |
| AHOB5000C  | PPOOL NO. 2 Hobbs Drinkard                                                  | 222          | <u>///</u> 0 MCF | 5000 |
|            | POOL NO. 3                                                                  |              | MCF              |      |
|            | POOL NO. 4POOL T                                                            | OTALS        | MCF              |      |
| 31650      | SECTION II:<br>POOL NO. 1_Hobbs Lower Blinebry<br>POOL NO. 2_Hobbs Drinkard |              |                  |      |
| 31730      | POOL NO. 2 Hobbs Drinkard                                                   | 75%          |                  |      |
|            | POOL NO. 3                                                                  |              |                  |      |
| •          | POOL NO. 4                                                                  |              |                  |      |
|            | OIL<br>SECTION III:                                                         | GAS          | <u>5</u>         |      |
|            | SECTION IV:                                                                 |              |                  |      |
|            |                                                                             |              |                  |      |
|            |                                                                             |              | ·                | _    |