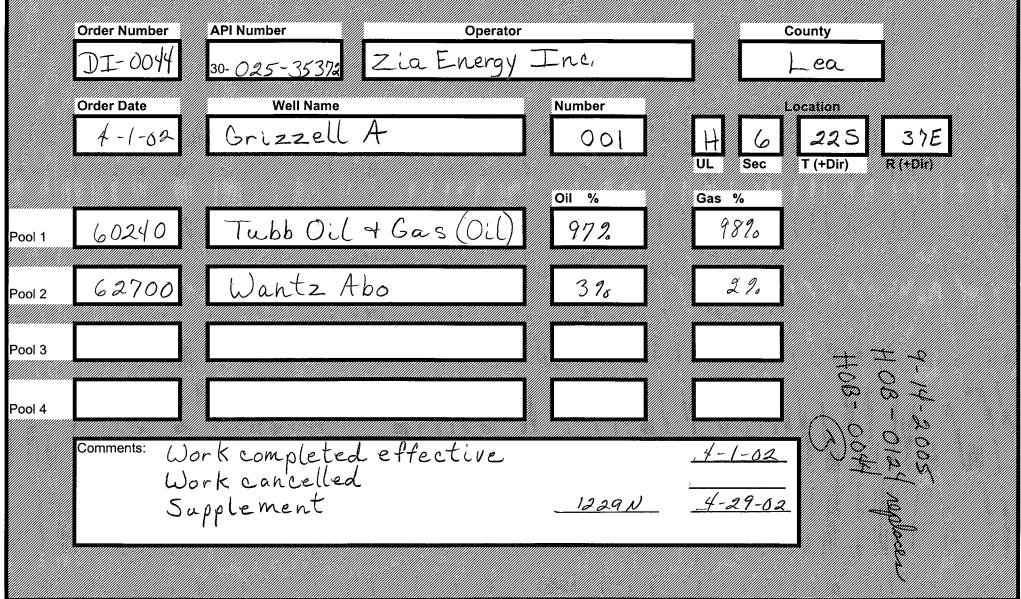

C-103 4-23-02

DHC No. Assigned 4-25-02

- 3-02 siel to BOMS

Postel

| 1 the state                                               |                                                         |                                     |                   |                                       |                                          |
|-----------------------------------------------------------|---------------------------------------------------------|-------------------------------------|-------------------|---------------------------------------|------------------------------------------|
| Submit 3 Copies<br>to Appropriate                         |                                                         | of New Mexico                       |                   | Form C-103                            |                                          |
| District Office                                           | Energ, Amerals and                                      | l Natural Resources Depar           | tmem              | Revised 1-1-89                        |                                          |
|                                                           | AT 00.000                                               |                                     |                   | NO                                    |                                          |
| DISTRICT I<br>P.O Box 1980, Hobbs, NM 88240               | OIL CONSERV                                             | ATION DIVISION                      | WELL API          | NO.<br>30-025-35372                   |                                          |
| P.O Drawer DD, Artesia, NM 88210                          |                                                         | outh Pacheco                        | 5. Indicate       | Type of Lease<br>STATE STATE FEE      | 7                                        |
| DISTRICT III                                              | Santa Fe                                                | e, NM 87505                         | C. Chata Oil      |                                       |                                          |
| 1000 R10 Brazos Rd , Aztec, NM 87410                      | )                                                       |                                     | 6. State OI       | & Gas Lease No.                       |                                          |
| (DO NOT USE THIS FORM FOR F                               |                                                         | EEPEN OR PLUG BACK TO A             |                   |                                       | a di seriara<br>Na Lationa<br>Na Lationa |
| DIFFERENT RE                                              | SERVOIR. USE "APPLICATION F<br>(FORM C-101) FOR SUCH PF |                                     | 7. Lease          | Name or Unit Agreement Name           | e                                        |
| I. Type of Well <sup>.</sup>                              |                                                         |                                     | -                 | Grizzell A                            |                                          |
| OIL GAS<br>WELL WELL                                      | OTHER                                                   |                                     |                   |                                       |                                          |
| 2. Name of Operator                                       | Zie Energy Ine                                          |                                     | 8. Well No.       | <br>1                                 |                                          |
| 3. Address of Operator                                    | Zia Energy, Inc.                                        |                                     | 9. Pool nar       | me or Wildcat                         |                                          |
|                                                           | 30x 2510, Hobbs, NM 8824                                | 41                                  | 4                 | antz Abo & Tubb Oil & Gas             |                                          |
| 4 Well Location<br>Unit Letter H 1650 Fe                  | et From The North Line                                  | and 330 Feet 1                      | From The East     | Line                                  |                                          |
|                                                           | ownship 22s Rang                                        |                                     |                   | County                                |                                          |
|                                                           | 10. Elevation (Show w                                   | hether DF, RKB, RT, GR, etc         |                   | County                                |                                          |
| 11. Check                                                 | Appropriate Box to Indicate N                           | ature of Notice Report or Ot        | her Data          |                                       | CALLER !                                 |
| NOTICE OF INTENTI                                         |                                                         | •                                   |                   | ORT OF:                               |                                          |
| PERFORM REMEDIAL WORK                                     | PLUG AND ABANDON 🗌                                      | REMEDIAL WORK                       |                   | ALTERING CASING                       |                                          |
| TEMPORARILY ABANDON                                       | CHANGE PLANS                                            | COMMENCE DRILLING OPNS              |                   | PLUG AND ABANDONMENT                  |                                          |
| LL OR ALTER CASING                                        |                                                         | CASING TEST AND CEMENT J            | ов                | ,                                     |                                          |
| HER Downhole comming                                      |                                                         | OTHER:                              |                   |                                       | $\boxtimes$                              |
| 12. Describe Proposed or Completed work) SEE RULE 1103    | Operations (Clearly state all pertu                     | nent details, and give pertinent da | tes, including es | stimated date of starting any proposi | ed                                       |
| Application for downhole                                  | commingled                                              |                                     |                   | •                                     |                                          |
| (i) Division order establis                               |                                                         |                                     |                   |                                       |                                          |
| (ii) Pool Names Tubb Oi<br>(iii) 6184-62                  |                                                         |                                     |                   |                                       |                                          |
|                                                           |                                                         | 2% Gas Based on prie                | or Abo prod       | duction                               |                                          |
| (v) The downhole commin                                   |                                                         | -                                   | ~                 |                                       |                                          |
| value of the total remainin                               | <b>U</b> X                                              |                                     |                   | 123                                   |                                          |
| (vi) Ownership between be<br>(vii) This lease is a Fee pr | *                                                       |                                     |                   | 3031                                  | 1                                        |
| (VII) THIS lease is a ree pr                              | operty                                                  |                                     |                   |                                       | اد ی                                     |
|                                                           |                                                         |                                     |                   | APR 2002                              | 5                                        |
|                                                           | -                                                       | DI DHC Ord                          | and a N           | NULLE HENED                           | 24<br>272<br>272                         |
| I hereby certify that the information above is true       | e and complete to the best of my knowledge              |                                     | er/10.11          |                                       | · /                                      |
| SIGNATURE TTAN                                            |                                                         | TITLE Engineer                      |                   | DATE 4/2/02                           |                                          |
| Jou we                                                    | <u>v</u> /)                                             |                                     |                   | - Cocoto                              |                                          |
| TYPE OR PRINT NAME $\rightarrow$ $Scott~N$                | elson                                                   | 505                                 | -393-2937         | TELEPHONE NO                          |                                          |
| (This space for State Use)                                |                                                         |                                     |                   |                                       |                                          |
|                                                           |                                                         | ORIGINAL SIGNE                      | 0.514             |                                       |                                          |
|                                                           |                                                         | TITLE <u>PAUL F. KAUT</u>           | Z                 | DATE APR 2 3 2002                     | ,                                        |
| CONDITIONS OF APPROVAL, IF ANY                            |                                                         | PETROLEUM ENGI                      | NEER              |                                       |                                          |

## NO. 1229**N**

SUPPLEMENT TO THE OIL PRORATION SCHEDULE

DATE: 04/29/2002

• \*

PURPOSE: ALLOWABLE ASSIGNMENT (NEW WELL) (A-M)

Effective 04/01/2002, the marginal allowables of the

ZIA ENERGY INC, GRIZZELL A, 1 - H, 6-22-37,

well for the period covering April through June, 2002,

.

.

are hereby assigned in the various pools as follows:

TUBB OIL & GAS (OIL) ------ #M138 WANTZ; ABO----- #M4 (P-P) DI-0044

OIL CONSERVATION DIVISION Uli