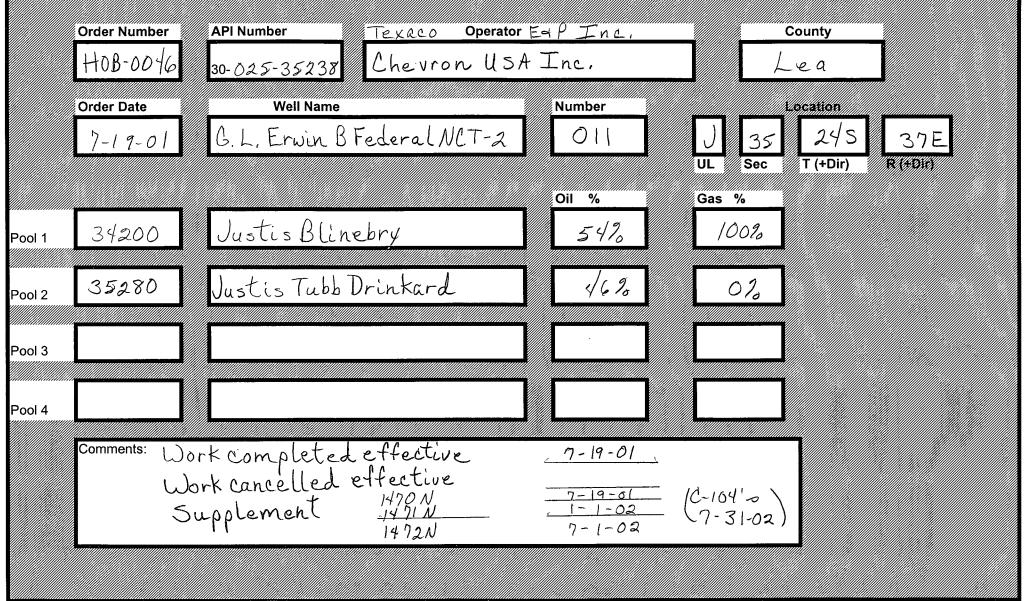

DHC No. Assigned

9-4-02 Posted to RBDMA

|           | Formerly Texaco E+P Inc.<br>DOWNHOLE COMMINGLE CALCULATIONS:                    | HOR - ON46                              |
|-----------|---------------------------------------------------------------------------------|-----------------------------------------|
|           | OPERATOR: Chevron USA Inc                                                       |                                         |
|           | PROPERTY NAME: G.L. Erwin B Feder                                               | ral NCT-2                               |
|           | WNULSTR: 11-J, 35-24-37                                                         |                                         |
|           | SECTION I:<br>POOL NO. 1_ i)ustis Blinebry                                      |                                         |
| 35280     | POOL NO. 2 Justis Tubb Drinkard                                                 | 107 642 MCF 6000                        |
|           | POOL NO. 3                                                                      | MCF                                     |
|           | POOL NO. 4 POOL 7                                                               | TOTALS $2/4$ / $284$ MCF                |
| AJUS15000 | SECTION II:<br>POOL NO. 1 Justis Blinebry                                       | Dil (116) Gas<br>549, X214=115,56 1062, |
| AJUS55000 | POOL NO. 2 Justis Tubb Drinkard                                                 | 46% 0%                                  |
|           | POOL NO. 3                                                                      | <i>,</i>                                |
| •         | POOL NO. 4                                                                      | -                                       |
|           |                                                                                 | GAS                                     |
|           | SECTION IV:<br>$199 \times 547 = 107.46 (107)$<br>$199 \times 467 = 91.54 (92)$ |                                         |
|           |                                                                                 |                                         |

|                                                                                                                                                             |                                                                                      | New Mex                                                        | deo Oil Con                                         | servation Di-                                                 | ' 'on, Distri                                                                 | ct t                                                     |                          |  |
|-------------------------------------------------------------------------------------------------------------------------------------------------------------|--------------------------------------------------------------------------------------|----------------------------------------------------------------|-----------------------------------------------------|---------------------------------------------------------------|-------------------------------------------------------------------------------|----------------------------------------------------------|--------------------------|--|
| Form 3160-5<br>(June 1990)                                                                                                                                  | 160-5 Unifed States 1525 N. French Briv                                              |                                                                |                                                     |                                                               | FORM APPROVED<br>Budget Bureau No. 1004-0135<br>Expires March 31, 1993        |                                                          |                          |  |
| SUNDRY NOTICES AND REPORTS ON WELLS                                                                                                                         |                                                                                      |                                                                | 5. Lease Designat                                   | 5. Lease Designation and Senal No.<br>NMLC057509              |                                                                               |                                                          |                          |  |
| Do not use thi                                                                                                                                              | s form for proposals to<br>Use "APPLICATION                                          | •                                                              | -                                                   | erent reservoir.                                              | 6 If Indian, Alottee or Tribe Name                                            |                                                          |                          |  |
|                                                                                                                                                             | SUBI                                                                                 | MIT IN TRIPLICATE                                              |                                                     |                                                               | 7. If Unit or CA, A                                                           | greement Designat                                        | ion                      |  |
|                                                                                                                                                             | OIL — GAS                                                                            |                                                                |                                                     |                                                               | 8 Well Name and Number                                                        |                                                          |                          |  |
| 2 Name of Operator                                                                                                                                          | WELL - WELL                                                                          | OTHER                                                          |                                                     |                                                               | G L ERWIN 'B' FEDERAL NCT-2                                                   |                                                          |                          |  |
|                                                                                                                                                             |                                                                                      | ATION & PRODUC                                                 | TION INC.                                           |                                                               | <u> </u>                                                                      |                                                          |                          |  |
| 3 Address and Telephone No                                                                                                                                  | PO BOX 3109, M                                                                       | DLAND, TX 79702                                                |                                                     | 915-688-475                                                   | 9. API Well No.                                                               | 30-025-35238                                             | 1                        |  |
| Location of Well (Footage, Sec., T, R., M., or Survey Description) Unit Letter                                                                              |                                                                                      |                                                                |                                                     | Feet From The                                                 | 10. Field and Pool, Exploaratory Area<br>JUSTIS BLINEBRY/JUSTIS TUBB DRINKARD |                                                          |                          |  |
| EAST Line Se                                                                                                                                                | ection 35                                                                            | Township24-S                                                   | Range                                               | _37-E                                                         | 11 County or Pari                                                             | ish, State<br>LEA , NM                                   |                          |  |
| <sup>12</sup> C                                                                                                                                             | neck Appropriat                                                                      | e Box(s) To Ind                                                | dicate Natur                                        | e of Notice, Re                                               | port, or Oth                                                                  | er Data                                                  | <u> </u>                 |  |
| TYPE OF SUBMIS                                                                                                                                              |                                                                                      |                                                                |                                                     |                                                               | PE OF ACTION                                                                  |                                                          |                          |  |
|                                                                                                                                                             |                                                                                      |                                                                | Abandonment                                         |                                                               |                                                                               | Change of Plans                                          |                          |  |
| Notice of Intent                                                                                                                                            |                                                                                      |                                                                | Recompletion<br>Plugging Back                       |                                                               |                                                                               | New Construction                                         |                          |  |
| Subsequent Repo                                                                                                                                             | nt                                                                                   |                                                                | Casing Repair                                       |                                                               |                                                                               | Water Shut-Off                                           | storing                  |  |
| Final Abandonme                                                                                                                                             |                                                                                      |                                                                | Atlering Casing                                     |                                                               |                                                                               | Conversion to Inj                                        | ection                   |  |
|                                                                                                                                                             |                                                                                      |                                                                | OTHER:                                              | DHC                                                           |                                                                               | Dispose Water                                            |                          |  |
|                                                                                                                                                             |                                                                                      |                                                                |                                                     |                                                               |                                                                               | e. Report results of multip<br>pletion or Recompletion R |                          |  |
| <ol> <li>Describe Proposed or Co-<br/>directionally drilled, give s</li> <li>TEXACO INTENDS TO I<br/>AS PRE-APPRO. VED E<br/>PRODUCTION AND WILL</li> </ol> | ubsurface locations and r<br>DOWNHOLE COMMII<br>Y DIVISION ORDER<br>L ALLOW TEXACO T | néasured and true vert<br>NGLE THE JUSTIS<br>NO. R-11363. THIS | cal depths for all m<br>BLINEBRY AND<br>COMMINGLING | arkers and zones pertin<br>THE JUSTIS TUBE<br>S WILL NOT REDU | nent to this work,)*.<br>DRINKARD PO<br>CE THE VALUE                          | OL FOR THE SI                                            | JBJECT WELL<br>REMAINING |  |
| TO CAPTURE OTHERW                                                                                                                                           |                                                                                      | POOL ARE AS FOL                                                | LOWS:                                               |                                                               | APPROVED                                                                      |                                                          |                          |  |
| BLINEBRY:<br>TUBB DRINKARD:                                                                                                                                 | 5180-5357<br>6058-6183                                                               | POOL CODE<br>POOL CODE                                         |                                                     |                                                               | NC                                                                            | IV 6 2001                                                |                          |  |
| ALLOCATION METHOD<br>BLINEBRY:                                                                                                                              |                                                                                      | WTR 5                                                          | 501 MCF PRO                                         | DUCTION SPLITS:                                               | GAF                                                                           | RY GOURLEY                                               |                          |  |
| TUBB DRINKARD:                                                                                                                                              | 16 OIL                                                                               | 0 WTR                                                          | 0 MCF PRO                                           | DUCTION SPLITS:                                               | 46% OIL,                                                                      | 0% WTR,                                                  | WCE_                     |  |
| OWNERSHIP AND PERI<br>SPECIFIED WELL AND                                                                                                                    |                                                                                      | IN THE JUSTIS BLI                                              | NEBRY AND TH                                        | e justis tubb df                                              | RINKARD ARE IE                                                                | DENTICAL FOR                                             | THE                      |  |
| DHC Crde                                                                                                                                                    | Q                                                                                    | HOB-0                                                          | 046                                                 | -<br>                                                         | hL, EL<br>Hobbs                                                               | )                                                        |                          |  |
|                                                                                                                                                             | -AMISO                                                                               | Makeritle                                                      | Engineerir                                          | ig Assistant 🤶                                                | OCD                                                                           | DATE                                                     | 10/22/01                 |  |
| TYPE OR PRINT NAME                                                                                                                                          | J. Deni                                                                              | se Leake                                                       |                                                     |                                                               | See.                                                                          |                                                          |                          |  |
| his space for Federal or State office u                                                                                                                     | se)                                                                                  |                                                                |                                                     |                                                               |                                                                               |                                                          |                          |  |
| APPROVED<br>BØ <u>NDITIONS OF APPROV</u>                                                                                                                    |                                                                                      |                                                                |                                                     |                                                               | DATE                                                                          |                                                          |                          |  |
| Title 18 U S C Section 1001, ma<br>representations as to any matter                                                                                         | kes it a crime for any person<br>within its jurisdiction                             | knowingly and willfully to n                                   | nake to any departmen                               | nt or agency of the United                                    | States any false, fictiti                                                     | ous or fraudulent stat                                   | ements or                |  |