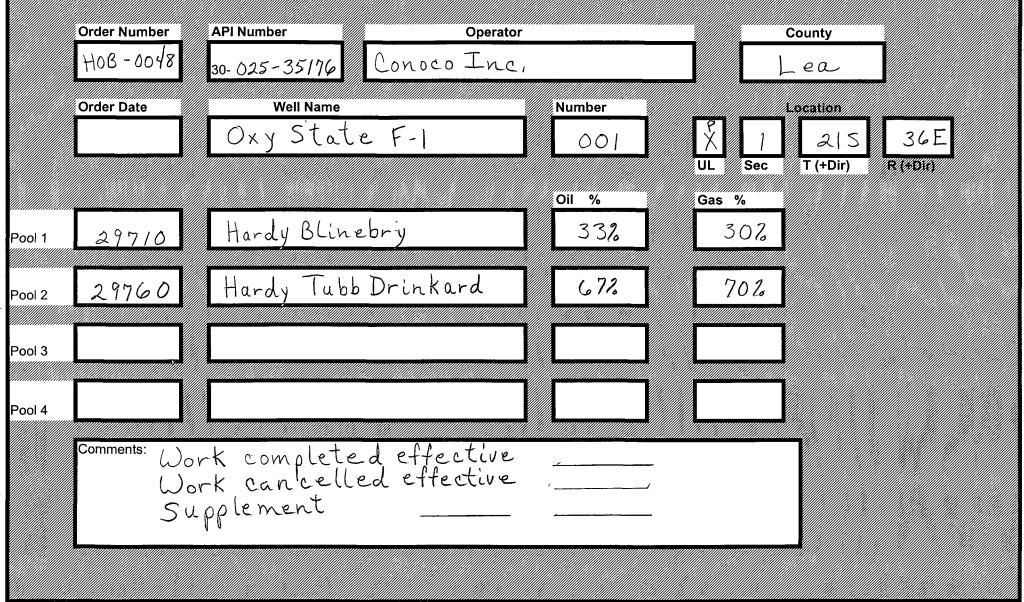

C-103 DHC No. Assigned 10-24-02

Posted to RBOMS

|           | <b>DOWNHOLE COMMINGLE CALCULATION</b>                                             | NS:    |               | 5-35176                     |            |
|-----------|-----------------------------------------------------------------------------------|--------|---------------|-----------------------------|------------|
|           | OPERATOR: Conoco Inc.                                                             |        | HOB-C         | 0048                        |            |
|           | PROPERTY NAME: Oxy State                                                          | F-1    |               |                             |            |
|           | WNULSTR: $1 - X$ , $1 - 21 - 36$                                                  | ··     |               |                             |            |
| 29710     | SECTION I:<br>POOL NO. 1 Hardy Blinebry                                           |        | /07           | BLE AMOUNT<br>_ <u></u> MCF | 2000       |
| 29760     | POOL NO. 2 Hardy Tubb Drink                                                       | ard    | 142           | <u>852</u> mcf              | 6000       |
|           | POOL NO. 3                                                                        |        |               | MCF                         |            |
|           | POOL NO. 4 POO                                                                    | L TOTA | LS <u>249</u> | MCF<br><u> 06 6</u>         |            |
| AHAR2000  | SECTION II:<br>OPOOL NO. 1 Hardy Blinebry                                         |        | 0il<br>338    |                             | Gas<br>30% |
| A#AR 3000 | OPOOL NO. 2 Hardy Tubb Drinkard                                                   | L      | 672 × 24      | 9=166,83                    | 702.       |
|           | POOL NO. 3                                                                        |        |               |                             |            |
|           | POOL NO. 4                                                                        |        |               |                             |            |
|           | $\frac{OIL}{107 + 67\%} = 159.71 (160)$                                           |        | GAS           |                             |            |
|           | SECTION IV:<br>$ 60 \times 33\% = 52.80 (53)$<br>$ 60 \times 67\% = 107.20 (107)$ |        |               |                             |            |
|           |                                                                                   |        |               |                             | —          |

| +Submit 3 Copies<br>Appropriate<br>District Office                   |                                                                                                              | Iew Mexico<br>tural Resources Department  |                                       | Form C 103<br>Revised 1-1-89            |
|----------------------------------------------------------------------|--------------------------------------------------------------------------------------------------------------|-------------------------------------------|---------------------------------------|-----------------------------------------|
| DISTRICT I<br>P.O. Box 1980, Hobbs, NM S8240                         | P.O. B                                                                                                       | ATION DIVISION<br>ox 2088                 | WELL API NO                           | 00.005.2517(                            |
| D. Drawer DD, Artesia, NM 88210                                      | Santa Fe, New M                                                                                              | lexico 87504-2088                         | 5. Indicate Type of                   | 30-025-35176                            |
| DISTRICT T11<br>TOOU Rio Brazos Rd., Aztec, NM 87410                 |                                                                                                              |                                           | 6. State Oil & Gas                    | STATE FEE                               |
| ( DO NOT USE THIS FORM FOR PR<br>DIFFERENT RES                       | FICES AND REPORTS OF<br>ROPOSALS TO DRILL OR TO D<br>ERVOIR. USE •APPLICATION F<br>C-101) FOR SUCH PROPOSALS | EEPEN OR PLUG BACK TO A<br>FOR PERMIT     | 7. Lease Name or U                    | Jnit Agreement Name                     |
| 1. Type of Well:<br>Oil Gas<br>Well Well                             | OTHER                                                                                                        |                                           |                                       | Dxy State F-1                           |
| 2. Name of Operator<br>Conoco Inc                                    |                                                                                                              |                                           | 8. Well No.                           | #1                                      |
| 3. Address of Operator<br>10 Desta Dr. Ste 100W, Midla               | ·                                                                                                            |                                           | 9. Pool name or Wi<br>Hardy Tubb Drir |                                         |
| 4. Well Location<br>Unit Letter X 990                                | Feet From The Sc                                                                                             | Duth Line and 91                          | 5 Feet From                           | The <u>East</u> Line                    |
| Section 1                                                            | Township 21S                                                                                                 | Range 36E                                 | NMPM                                  | Lea County                              |
|                                                                      | 10. Elevauon (Show v                                                                                         | whether DF, RKB. RT, GR, ctc.)            |                                       | /////////////////////////////////////// |
| II. Check<br>NOTICE OF IN                                            |                                                                                                              | icate Nature of Notice, R                 | eport, or Other<br>SEQUENT RE         |                                         |
|                                                                      | PLUG AND ABANDON                                                                                             |                                           |                                       |                                         |
|                                                                      | CHANGE PLANS                                                                                                 |                                           |                                       |                                         |
|                                                                      |                                                                                                              | CASING TEST AND CE                        |                                       |                                         |
| OTHER: Downhole                                                      | Commingle                                                                                                    |                                           |                                       |                                         |
| 12. Describe Proposed or Completed C<br>work)SEE RULE 1103.          | perations (Clearly state all pertinent                                                                       | t details, and give pertinent dates, incl | luding estimated date of              | starting any proposed                   |
| Conoco proposes to downhole com<br>and the Hardy Blinebry. Both pool | mingle the Hardy Tubb Drin<br>s are pre-approved and owne                                                    |                                           | ation percentages:                    | 6 16 11 TZ 5                            |
| Oil<br>Hardy Blinebry: 33%<br>Hardy Tubb Drinkard 67%                | Gas<br>30%<br>70%                                                                                            |                                           | ;<br>[=                               | <b>1 1 1</b>                            |
| 11may 1000 2121                                                      |                                                                                                              | ١                                         |                                       | RECEIVED                                |
|                                                                      |                                                                                                              | ***Only D                                 | District approval is                  | necessary Hobbs<br>OCD                  |
|                                                                      |                                                                                                              |                                           | · · · · · · · · · · · · · · · · · · · |                                         |
| DHC Order                                                            | No. HOB-OC                                                                                                   | 048.                                      |                                       | 1986 97, 98 P. 1                        |
| 12. I hereby certify that the information above is signature         | rue and complete to the best of my knowle                                                                    | edge and belief Regulator                 | ry Agent                              | October 8, 2002                         |
| TYPE OR PRINT NAME Kay Maddox                                        |                                                                                                              |                                           |                                       | TELEPHONE NO. (915) 686-5798            |
| us space for State Use)                                              |                                                                                                              | ORIGINAL SIGNED E<br>PAUL F. KAUTZ        | 3Y                                    | OCT 2 4 2002                            |
| APPROVED BY                                                          |                                                                                                              | - TETRULEUM ENGIN                         | EER                                   | - DATE                                  |
| CONITIONS OF APPROVAL, IF ANY.                                       |                                                                                                              |                                           |                                       |                                         |

| Pool                | Fluid | Percent Allocation |
|---------------------|-------|--------------------|
| Hardy Blinebry      | Gas   | 30%                |
| Hardy Blinebry      | Oil   | 33%                |
| Hardy Tubb-Drinkard | Gas   | 70%                |
| Hardy Tubb-Drinkard | Oil   | 67%                |