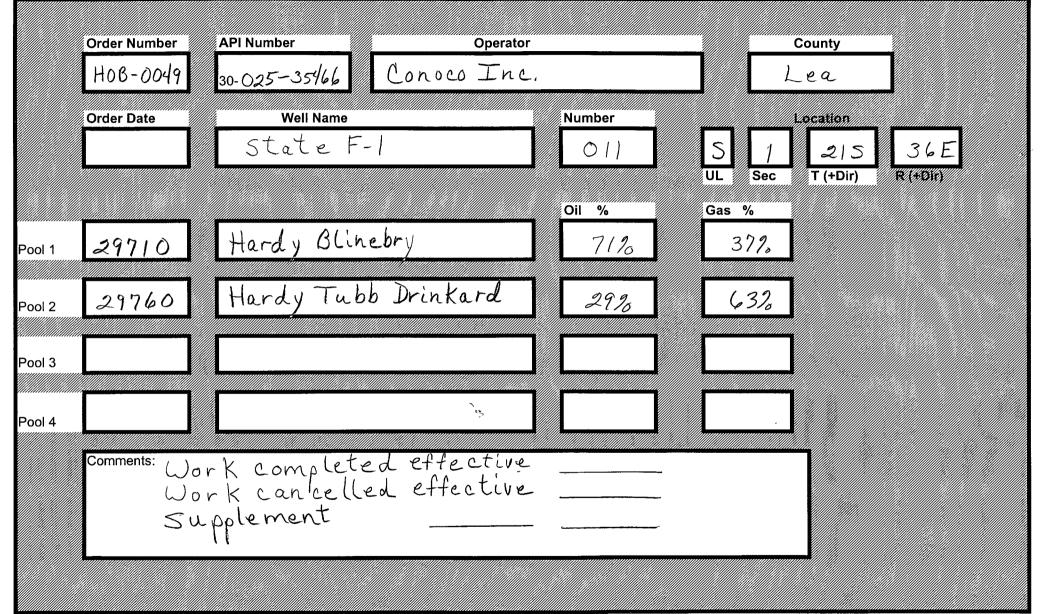

C-103 DHC No, Assigned 10-24-02

5

10-24-02 Postel to RBDM & J'

|          | <b>DOWNHOLE COMMINGLE CALCULATIONS:</b>                                          | 30-025                |                                   |            |
|----------|----------------------------------------------------------------------------------|-----------------------|-----------------------------------|------------|
|          | OPERATOR: Conoco Inc.                                                            | HOB- C                | 049                               |            |
|          | PROPERTY NAME: State F-1                                                         |                       |                                   |            |
|          | WNULSTR: 11-5, 1-21-36                                                           |                       |                                   |            |
|          | SECTION I:<br>POOL NO. 1 Hardy Blinebry                                          | 107                   | BLE AMOUNT<br>_ <u>214</u> MCF 24 | 000        |
| 29760    | POOL NO. 2 Hardy Tubb Drinkard                                                   | d <u>1/2</u>          | <u> 852</u> MCF 60                | 00         |
|          | / POOL NO. 3                                                                     |                       | MCF                               |            |
|          | POOL NO. 4 POOL T                                                                | OTALS $\frac{249}{2}$ | MCF                               | 0          |
| AHAR2000 | SECTION II:<br>DPOOL NO. 1 Hardy Blinebry<br>OPOOL NO. 2 Hardy Tubb Drinka       | 0:1<br>7120           | X 249 = 176,79                    | Gas<br>378 |
| AHAR3000 | OPOOL NO. 2 Hardy Tubb Drinka                                                    | rd 29%                |                                   | 6320       |
|          | POOL NO. 3                                                                       |                       |                                   |            |
| •        | POOL NO. 4                                                                       |                       |                                   |            |
|          | $\underbrace{\frac{OIL}{107 - 712}}_{i=150.71(151)}$                             | GAS                   |                                   |            |
|          | SECTION IV:<br>$151 \times 712 = 107.21 (107)$<br>$151 \times 2920 = 43.79 (44)$ |                       |                                   |            |

| ):<br>. •                                                                                        |                                                                                                                          |                                 |                                                       |                                         |  |  |
|--------------------------------------------------------------------------------------------------|--------------------------------------------------------------------------------------------------------------------------|---------------------------------|-------------------------------------------------------|-----------------------------------------|--|--|
| +Submit <u>3</u> Copies<br>to Appropriate<br>District Office                                     | State of New M<br>Energy, Minerals and Natural R                                                                         |                                 | Form C 103<br>Revised 1-1-89                          |                                         |  |  |
| DISTRICT I<br>P.O. Box 1980, Hobbs, NM S8240                                                     | WELL API NO.<br>30-025-35460                                                                                             | 6                               |                                                       |                                         |  |  |
| P.O. Drawer DD, Artesia, NM 88210<br><u>DISTRICT T11</u><br>1000 Rio Brazos Rd., Aztec, NM 87410 | 5. Indicate Type of Lease<br>STATE<br>6. State Oil & Gas Lease No.                                                       | FEE                             |                                                       |                                         |  |  |
| ( DO NOT USE THIS FORM FOR PRO<br>DIFFERENT RESE                                                 | CES AND REPORTS ON WE<br>POSALS TO DRILL OR TO DEEPEN<br>RVOIR. USE •APPLICATION FOR PE<br>•101) FOR SUCH PROPOSALS )    | I OR PLUG BACK TO A             | 7. Lease Name or Unit Agreement                       | //////////////////////////////////////  |  |  |
| 1. Type of Well:<br>Oil<br>Well Well Gas<br>Well                                                 | OTHER                                                                                                                    |                                 | State F-1                                             |                                         |  |  |
| 2. Name of Operator Conoco Inc.                                                                  |                                                                                                                          |                                 | 8. Well No<br>#11                                     |                                         |  |  |
| 3. Address of Operator<br>10 Desta Dr. Ste 100W, Midlar<br>4. Well Location                      | id, Tx,, 79705-4500                                                                                                      |                                 | 9. Pool name or Wildcat<br>Hardy Tubb Drinkard 29760/ | Hardy Blinebry                          |  |  |
| Unit Letter <u>S</u> 1650                                                                        | Feet From The South                                                                                                      | Line and18.                     | 30 Feet From The W                                    | Vest Line                               |  |  |
| Section 1                                                                                        | Township 21S Ra                                                                                                          | inge 36E 1                      | NMPM Lea                                              | County                                  |  |  |
|                                                                                                  | 10. Elevauon (Show whether                                                                                               | DF, RKB. RT, GR, ctc.)<br>3504' | ////////                                              | /////////////////////////////////////// |  |  |
| n Check A<br>NOTICE OF INT                                                                       | Appropriate Box to Indicate ENTION TO:                                                                                   |                                 | eport, or Other Data<br>SEQUENT REPORT O              | F:                                      |  |  |
|                                                                                                  | PLUG AND ABANDON                                                                                                         | REMEDIAL WORK                   | ALTERING CA                                           | sing                                    |  |  |
|                                                                                                  | CHANGE PLANS                                                                                                             | COMMENCE DRILLING               | OPNS. DPLUG AND AB                                    |                                         |  |  |
| PULL OR ALTER CASING                                                                             |                                                                                                                          | CASING TEST AND CE              |                                                       | -                                       |  |  |
| OTHER: Downhole C                                                                                | ommingle                                                                                                                 | OTHER                           |                                                       |                                         |  |  |
| 12. Describe Proposed or Completed Op<br>work)SEE RULE 1103<br>R - 11363                         | 3                                                                                                                        | and give pertinent dates, inclu | uding estimated date of starting any pro              | posed                                   |  |  |
| Conoco proposes to downhole comm<br>and the Hardy Blinebry. Both pools<br>Oil                    |                                                                                                                          | s the same. The Alloca          | tion percentages:                                     |                                         |  |  |
| Hardy Blinebry: 71%<br>Hardy Tubb Drinkard 29%                                                   | 37%<br>63%                                                                                                               |                                 |                                                       |                                         |  |  |
|                                                                                                  |                                                                                                                          | ***Only D                       | istrict approval is necessary                         | 25                                      |  |  |
|                                                                                                  |                                                                                                                          |                                 |                                                       |                                         |  |  |
| DHC Order No                                                                                     | , HOB-0049                                                                                                               |                                 |                                                       |                                         |  |  |
| 12. I hereby certify that the information above is tru                                           | e and complete to the best of my knowledge and $\left  \begin{array}{c} 1 \\ 1 \\ 1 \\ 1 \\ 1 \\ 1 \\ 1 \\ 1 \\ 1 \\ 1 $ | pelief                          |                                                       |                                         |  |  |
| SIGNATURE                                                                                        |                                                                                                                          | E Regulator                     | y Agent Oc                                            | tober 8, 2002                           |  |  |
| TYPE OR PRINT NAME Kay Maddox                                                                    |                                                                                                                          |                                 |                                                       | 0 (915) 686-5798                        |  |  |
| pace for State Use)                                                                              | Uni                                                                                                                      | PETROLEUM EN                    | GINEER OCT                                            | 24 2002                                 |  |  |
| APPROVED BY                                                                                      | Тенени ти                                                                                                                | E PEIKULLOW EN                  | DATE                                                  |                                         |  |  |
| CONTIONS OF APPROVAL, IF ANY                                                                     |                                                                                                                          |                                 |                                                       |                                         |  |  |