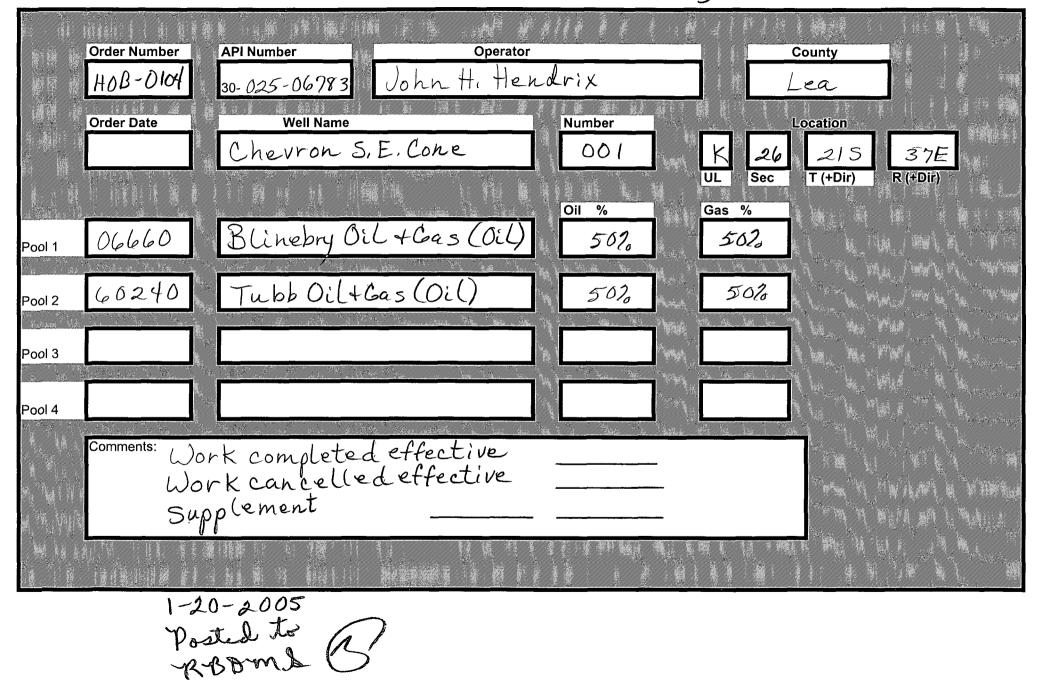

• C-103 Received 1-14-2005 DHC No. Assigned 1-20-2005

|       | DOWNHOLE COMMINGLE CALCULATIONS:                                         | 30-025-06783                                    |     |
|-------|--------------------------------------------------------------------------|-------------------------------------------------|-----|
|       | OPERATOR: John H. Hendrix Corp                                           | HOB-0104                                        |     |
|       | PROPERTYNAME: Chevron S.E. Con                                           | e                                               |     |
|       | WNULSTR: 1-K, 26-21-37                                                   |                                                 |     |
| 06660 | SECTION I:<br>POOL NO. 1 BLinebry Oil + Gas(Oil)                         | ALLOWABLE AMOUNT $\frac{107}{428}$ MCF $4000$ . |     |
| 60240 | POOL NO. 2 Tubb Oil + Gas (Oil)                                          | <u>142 284</u> MCF 2000                         |     |
|       | POOL NO. 3                                                               | MCF                                             |     |
|       | POOL NO. 4 POOL TOTAL                                                    | LS <u>249 712</u> MCF                           |     |
|       | SECTION II:<br>POOL NO. 1_ Blinebry Oil + Gas (Oil)                      |                                                 | 07, |
|       | POOL NO. 2 Tubb Oil+Gas (Oil)                                            | 507, × 249 = 124.50 50                          | 170 |
|       | POOL NO. 3                                                               |                                                 |     |
|       | POOL NO. 4                                                               |                                                 |     |
|       | $\frac{\text{OIL}}{\text{SECTION III:}}$ $\frac{107 \pm 502}{502} = 214$ | GAS                                             |     |
|       | SECTION IV:<br>$2/4 \times 502 = 107$<br>$2/4 \times 502 = 107$          |                                                 |     |

| Submit 3 Copies To Appropriate District                                                                     | State of New Mex<br>Energy, Minerals and Natura                                                         |                                                              |                                                    | Form C-103<br>May 27, 2004 |  |
|-------------------------------------------------------------------------------------------------------------|---------------------------------------------------------------------------------------------------------|--------------------------------------------------------------|----------------------------------------------------|----------------------------|--|
| District 1<br>1625 N. French Dr., Hobbs, NM 88240                                                           | Energy, Minerals and Natura                                                                             | W                                                            | VELL API NO. 20.02                                 |                            |  |
| District II<br>1301 W. Grand Ave., Artesia, NM 88210<br>District III                                        | DIVISION 5.                                                                                             | 30-025-06783<br>5. Indicate Type of Lease<br>STATE FEE X     |                                                    |                            |  |
| 000 Rio Brazos Rd., Aztec, NM 87410<br><u>District IV</u><br>1220 S. St. Francis Dr., Santa Fe, NM<br>87505 | Santa Fe, NM 875                                                                                        | 6.                                                           | . State Oil & Gas Lease M                          | <u>ч</u> о.                |  |
| SUNDRY NOT<br>(DO NOT USE THIS FORM FOR PROPC<br>DIFFERENT RESERVOIR. USE "APPLI                            | ICES AND REPORTS ON WELLS<br>ISALS TO DRILL OR TO DEEPEN OR PLUC<br>CATION FOR PERMIT" (FORM C-101) FOR | GBACK TO A                                                   | . Lease Name or Unit Ag<br>Cone, S. E. Chevron     | reement Name               |  |
| PROPOSALS.)<br>1. Type of Well: Oil Well X                                                                  | Gas Well 🔲 Other                                                                                        | 8                                                            | . Well Number 1                                    |                            |  |
| 2. Name of Operator                                                                                         | drix Corporation                                                                                        | 9                                                            | . OGRID Number 01202                               | 24                         |  |
| ,                                                                                                           | x 3040<br>TX 79702-3040                                                                                 |                                                              | 0. Pool name or Wildcat<br>Blinebry Oil & Tubb Oil |                            |  |
|                                                                                                             | 1980 feet from the South                                                                                |                                                              | feet from the                                      |                            |  |
| Section 26                                                                                                  | Township 21S Ran<br>11. Elevation (Show whether DR, J                                                   | 0                                                            | MPM County                                         | 'Lea                       |  |
|                                                                                                             |                                                                                                         | (KB, KI, OK, etc.)                                           |                                                    |                            |  |
| Pit or Below-grade Tank Application                                                                         |                                                                                                         |                                                              |                                                    |                            |  |
| Pit typeDepth to Groundy                                                                                    |                                                                                                         |                                                              | e from nearest surface water_                      |                            |  |
| Pit Liner Thickness: mil                                                                                    |                                                                                                         |                                                              | ruction Material                                   |                            |  |
| 12. Check                                                                                                   | Appropriate Box to Indicate Na                                                                          | ture of Notice, Re                                           | port or Other Data                                 |                            |  |
| NOTICE OF IN<br>PERFORM REMEDIAL WORK<br>TEMPORARILY ABANDON                                                | CHANGE PLANS                                                                                            | SUBSE<br>REMEDIAL WORK<br>COMMENCE DRILLI<br>CASING/CEMENT J |                                                    |                            |  |
| OTHER:                                                                                                      |                                                                                                         | OTHER:                                                       |                                                    |                            |  |
|                                                                                                             | oleted operations. (Clearly state all peork). SEE RULE 1103. For Multiple                               |                                                              |                                                    |                            |  |

This is a request to DHC Tubb Oil and Blinebry Oil pools in the subject well. See supporting data on attached sheet.

DHC Order No. HOB-0104

ي

I hereby certify that the information above is true and complete to the best of my knowledge and belief. I further certify that any pit or belowgrade tank has been/will be constructed or closed according to NMOCD guidelines [], a general permit [] or an (attached) alternative OCD-approved plan [].

## CONE, S. E. CHEVRON

- 1. Division order number that established pre-approved pool Order No. R-11363.
- 2. Pools to be commingled Tubb Oil (60240) and Blinebry Oil (6660).
- 3. Blinebry Perfs. 5800 5917'

Tubb Perfs. - 6012 - 6275' - Not perforated yet

- 4. Both zones are intermediate crude and commingling will not reduce the value of the production.
- 5. Ownership between the two pools is identical.
- 6. The Chevron S. E. Cone currently produces 2 BOPD plus 86 MCF from the Blinebry. The Drinkard produces 1 BOPD plus 21 MCFPD. It is planned to ZA the Drinkard with a BP and perf. and frac the Tubb. We expect the Tubb to be very marginal. The proposed initial allocation to be as follows:

Blinebry Oil - 50%Blinebry Gas - 50%Tubb Oil - 50%Tubb Gas - 50%

If the Tubb tests at a rate significantly different than the assumed percentages. A revised allocation will be submitted.

1625 N French Dr., Hobbs, NM 88240 District II 1301 W. Grand Avenue, Artesia, NM 88210 istrict III