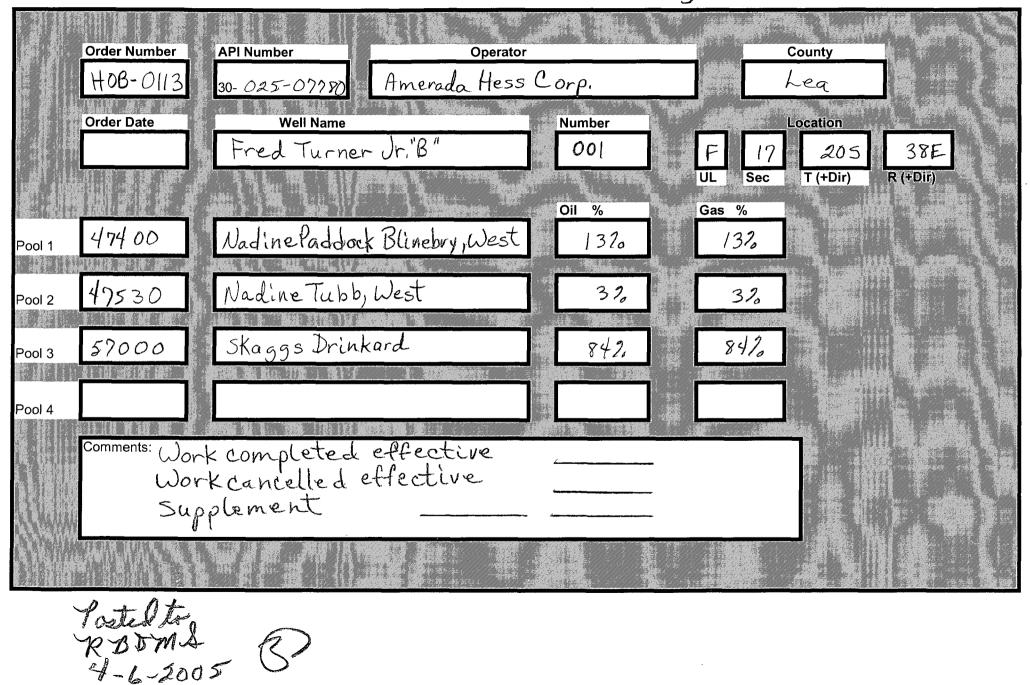

PNRM 0509658544

● C-103 Received 2-28-05 ● DHC NoAssigned 4-6-05

Previous DHC-2819 30-025-01780 DOWNHOLE COMMINGLE C **ULATIONS:** HOR-0113 OPERATOR: Amerada Hess Corp. PROPERTY NAME: Fred Turner Jr."B" WNULSTR: 1-F, 17-20-38 SECTION I: POOL NO. 1 Madine Paddock Blinebry, W. ALLOWABLE AMOUNT  $\frac{142}{994}$  MCF 7000 47400 POOL NO. 2 Nadine Tubb, W. 142 284 MCF 2000 47530 POOL NO. 3 Skaggs Drinkard 142 1420 MCF 10000 57000 POOL NO. 4 MCF POOL TOTALS 426 2698 Dil Gas SECTION II: POOL NO. 1 Madine Paddock Blinebry, W, 13% 13% 32 32 POOL NO. 2 Nadine Tubb, W. 849, X426 = 357.84 842 POOL NO. 3 Skaggs Prinkard POOL NO. 4 OIL GAS SECTION III: 142+842, = 169,04 (170) SECTION IV: 170 X 132 - 22.10 5.10 142.80 742.

| Submit 3 Copies To Appropriate District<br>Office                                 | State o<br>Energy, Minera | of New Me                  |                      | AMENDED                     | Form C-103<br>March 4, 2004 |
|-----------------------------------------------------------------------------------|---------------------------|----------------------------|----------------------|-----------------------------|-----------------------------|
| <u>District I</u><br>1625 N. French Dr., Hobbs, NM 88240                          | Energy, Millera           | is and Matu                | nai Resources        | WELL API NO.                |                             |
| District II<br>01 W. Grand Ave., Artesia, NM 88210                                | OIL CONSER                | VATION                     | DIVISION             | 30-025-07780                | £1                          |
| strict III                                                                        | 1220 Sou                  | th St. Fran                | ncis Dr.             | 5. Indicate Type o<br>STATE | FEE X                       |
| 1000 Rio Brazos Rd., Aztec, NM 87410<br>District IV                               | Santa                     | Fe, NM 87                  | 7505                 | 6. State Oil & Gas          |                             |
| 1220 S. St. Francis Dr., Santa Fe, NM<br>87505                                    |                           |                            |                      |                             |                             |
|                                                                                   | ES AND REPORTS            | ON WELLS                   | 3                    | 7. Lease Name or            | Unit Agreement Name         |
| (DO NOT USE THIS FORM FOR PROPOSA<br>DIFFERENT RESERVOIR. USE "APPLICA            |                           |                            |                      | Fred Turner Jr. "           | D"                          |
| PROPOSALS.)                                                                       | THON FOR LERMIT (FC       | MM C-101) IV               | 58 5001              |                             | D                           |
| 1. Type of Well:                                                                  | ~ •                       |                            |                      | 8. Well Number              |                             |
| Oil Well 🗶 Gas Well 🗌 🤇                                                           | Other                     |                            |                      | 001                         |                             |
| 2. Name of Operator                                                               | lass Comparation          |                            |                      | 9. OGRID Numbe              | r                           |
| 3. Address of Operator P.O. Box 8                                                 | less Corporation          |                            |                      | 000495                      | Wildcat West Nadine-Tubb    |
| Seminole,                                                                         |                           |                            |                      |                             | e Paddock-Blinebry (47400)  |
| 4. Well Location                                                                  |                           |                            | ···                  | Skaggs Drinkard (57         |                             |
|                                                                                   | 1000                      | N la atla                  |                      | 1000                        | Mart                        |
| Unit Letter F :                                                                   | feet from th              |                            | line and             | feet from                   | n the vvest line            |
| Section 17                                                                        | Township                  | 20S R                      | ange 38E             | NMPM                        | County Lea                  |
|                                                                                   | 11. Elevation (Show       |                            |                      |                             |                             |
|                                                                                   | 3648' GL                  | -                          |                      |                             |                             |
| Pit or Below-grade Tank Application (For p                                        |                           |                            |                      |                             |                             |
| Pit Location: ULSectTwp                                                           |                           |                            |                      |                             | rest fresh water well       |
| Distance from nearest surface water                                               |                           |                            | SectTw               | 'pRng;                      |                             |
| feet from theline and                                                             | feet from the             | line                       |                      |                             |                             |
|                                                                                   |                           |                            |                      |                             |                             |
| 12. Check Ar                                                                      | propriate Box to          | Indicate N                 | lature of Notice     | , Report or Other J         | Data                        |
| NOTICE OF INT                                                                     | ENTION TO:                |                            | SUE                  | BSEQUENT REF                | ÔRTOF.                      |
| PERFORM REMEDIAL WORK                                                             | PLUG AND ABANDO           | NN 🗌                       | REMEDIAL WOI         | <b>੨ĸ</b> ੑੵ₽               | ALTERING CASING 🗌           |
|                                                                                   | CHANGE PLANS              |                            |                      |                             |                             |
|                                                                                   |                           |                            |                      |                             | BANDONMENT                  |
| PULL OR ALTER CASING                                                              | MULTIPLE                  |                            | CASING TEST A        | ND ເຜັ <b>⊡ິ</b> ຢ          | 2 23 A 3                    |
|                                                                                   | COMPLETION                |                            | CEMENT JOB           | 18                          |                             |
| OTHER: Add Skaggs Drinkard zone t                                                 | to downhole comming       | le 🛛                       | OTHER:               |                             | , v / 🗆                     |
| 13. Describe proposed or comple                                                   | ted operations. (Clea     | rly state all              | pertinent details, a | na give pertinent date      | s including estimated date  |
| of starting any proposed worl<br>or recompletion. Please refe                     | k). SEE RULE 1103.        | For Multip                 | le Completions: A    | ttach wellbore diagra       | m of proposed completion    |
| Plan to MIRU and clean out to +/- 7400                                            | n' Perf Abo zone fror     | uer No. R-1<br>n 7032'-736 | 1' Set nkr and tes   | t Abo zone – Set CIBP       | @ 7000' and perf            |
| Drinkard zone fr/6848'-6949.5', acidize                                           |                           |                            |                      |                             |                             |
| percentages are West Nadine Paddoc                                                | -                         |                            |                      | -                           | -                           |
| production will be allocated to Skaggs                                            |                           |                            |                      |                             |                             |
| Adjusted percents: Skaggs Drinkard (                                              |                           |                            |                      | • •                         | •                           |
| Commingling will not reduce the value<br>I hereby certify that the information al |                           |                            |                      |                             |                             |
| grade tank has been/will be constructed or cl                                     |                           |                            |                      |                             |                             |
| he have                                                                           | Ann                       |                            |                      |                             | D ( DD 0/04/0005            |
| SIGNATURE (MOCLY)                                                                 | 1000                      | _TITLE                     | Senior Advisor/Reg   | gulatory                    | DATE_3/31/2005              |
| Type or print name Carol J. Moore                                                 |                           | E-mail ac                  | dress: cmoore        | @hess.com Tel               | ephone No. (432)758-6738    |
|                                                                                   |                           |                            |                      |                             | HOB-0113                    |
| (This space for State use)                                                        |                           |                            | $\mathcal{P}^{T}$    | _ 01 aer 100.               |                             |
|                                                                                   | <u> </u>                  |                            |                      |                             |                             |
| APPPROVED BY<br>Conditions of approval, if any:                                   |                           | _TITLE <b>PE</b>           | TROLEUM ENG          | INELIY                      | DATE APR 0 6 2005           |
| Conditions of approval, if any:                                                   |                           |                            |                      |                             | 2005                        |