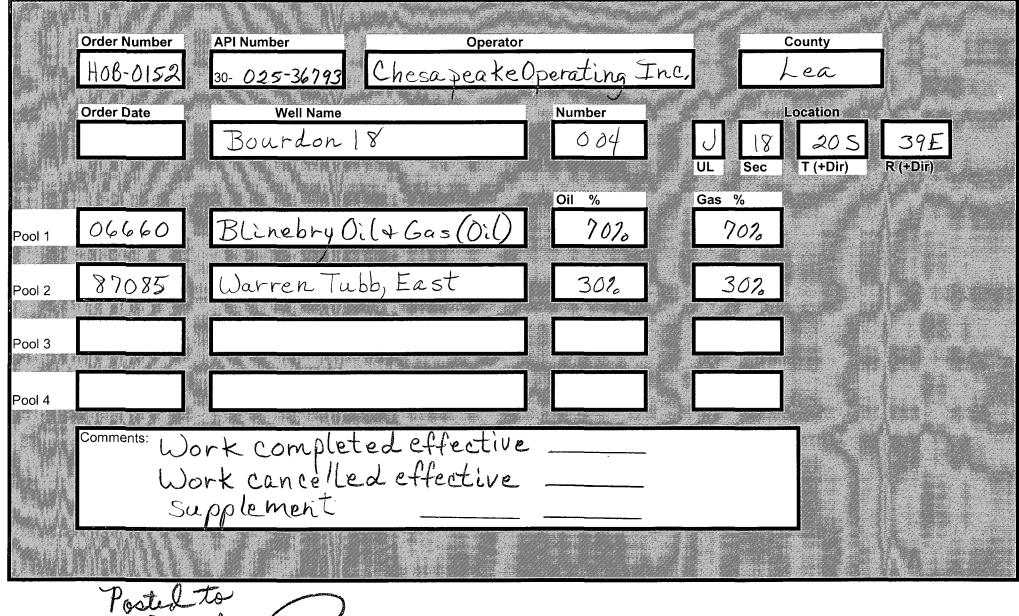

C-103 Received 7-19-2006 DHC No. Assigned 8-1-2006

Postel to RBB md 8-1-2006

|       |                                                                                  | 30-025-30                                                                                                                                                                                                                                                                                                                                                                                                                                                                                                                                                                                                                                                                                                                                                                                                                                                                                                                                                                                                                                                                                                                                                                                                                                                                                                                                                                                                                                                                                                                                                                                                                                                                                                                                                                                                                                                                                                                                                                                                                                                                                                                                                                                                                                                                                                                                                                                                                                                                                                                                                                                                                                                                                                                                                                                                                                                                                                                                                                                                                                                                                                                                                                                                                                                                                                                                                                                                                                                                                  | 6793 |
|-------|----------------------------------------------------------------------------------|--------------------------------------------------------------------------------------------------------------------------------------------------------------------------------------------------------------------------------------------------------------------------------------------------------------------------------------------------------------------------------------------------------------------------------------------------------------------------------------------------------------------------------------------------------------------------------------------------------------------------------------------------------------------------------------------------------------------------------------------------------------------------------------------------------------------------------------------------------------------------------------------------------------------------------------------------------------------------------------------------------------------------------------------------------------------------------------------------------------------------------------------------------------------------------------------------------------------------------------------------------------------------------------------------------------------------------------------------------------------------------------------------------------------------------------------------------------------------------------------------------------------------------------------------------------------------------------------------------------------------------------------------------------------------------------------------------------------------------------------------------------------------------------------------------------------------------------------------------------------------------------------------------------------------------------------------------------------------------------------------------------------------------------------------------------------------------------------------------------------------------------------------------------------------------------------------------------------------------------------------------------------------------------------------------------------------------------------------------------------------------------------------------------------------------------------------------------------------------------------------------------------------------------------------------------------------------------------------------------------------------------------------------------------------------------------------------------------------------------------------------------------------------------------------------------------------------------------------------------------------------------------------------------------------------------------------------------------------------------------------------------------------------------------------------------------------------------------------------------------------------------------------------------------------------------------------------------------------------------------------------------------------------------------------------------------------------------------------------------------------------------------------------------------------------------------------------------------------------------------|------|
|       | DOWNHOLE COMMINGLE CALCULATIONS:                                                 | HOB-0152                                                                                                                                                                                                                                                                                                                                                                                                                                                                                                                                                                                                                                                                                                                                                                                                                                                                                                                                                                                                                                                                                                                                                                                                                                                                                                                                                                                                                                                                                                                                                                                                                                                                                                                                                                                                                                                                                                                                                                                                                                                                                                                                                                                                                                                                                                                                                                                                                                                                                                                                                                                                                                                                                                                                                                                                                                                                                                                                                                                                                                                                                                                                                                                                                                                                                                                                                                                                                                                                                   | 2    |
|       | OPERATOR: Chesapeake Operating                                                   | Thic,                                                                                                                                                                                                                                                                                                                                                                                                                                                                                                                                                                                                                                                                                                                                                                                                                                                                                                                                                                                                                                                                                                                                                                                                                                                                                                                                                                                                                                                                                                                                                                                                                                                                                                                                                                                                                                                                                                                                                                                                                                                                                                                                                                                                                                                                                                                                                                                                                                                                                                                                                                                                                                                                                                                                                                                                                                                                                                                                                                                                                                                                                                                                                                                                                                                                                                                                                                                                                                                                                      |      |
|       | PROPERTY NAME: Boundon 18                                                        |                                                                                                                                                                                                                                                                                                                                                                                                                                                                                                                                                                                                                                                                                                                                                                                                                                                                                                                                                                                                                                                                                                                                                                                                                                                                                                                                                                                                                                                                                                                                                                                                                                                                                                                                                                                                                                                                                                                                                                                                                                                                                                                                                                                                                                                                                                                                                                                                                                                                                                                                                                                                                                                                                                                                                                                                                                                                                                                                                                                                                                                                                                                                                                                                                                                                                                                                                                                                                                                                                            |      |
|       | WNULSTR: $4 - 1, 18 - 20 - 39$                                                   |                                                                                                                                                                                                                                                                                                                                                                                                                                                                                                                                                                                                                                                                                                                                                                                                                                                                                                                                                                                                                                                                                                                                                                                                                                                                                                                                                                                                                                                                                                                                                                                                                                                                                                                                                                                                                                                                                                                                                                                                                                                                                                                                                                                                                                                                                                                                                                                                                                                                                                                                                                                                                                                                                                                                                                                                                                                                                                                                                                                                                                                                                                                                                                                                                                                                                                                                                                                                                                                                                            |      |
| 06660 | SECTION I:<br>POOL NO. 1 Blinebry Oil+Gas (Oil)                                  | ALLOWABLE AMOUNT<br><u>107</u> <u>イ<i>2</i>8</u> MCF 行                                                                                                                                                                                                                                                                                                                                                                                                                                                                                                                                                                                                                                                                                                                                                                                                                                                                                                                                                                                                                                                                                                                                                                                                                                                                                                                                                                                                                                                                                                                                                                                                                                                                                                                                                                                                                                                                                                                                                                                                                                                                                                                                                                                                                                                                                                                                                                                                                                                                                                                                                                                                                                                                                                                                                                                                                                                                                                                                                                                                                                                                                                                                                                                                                                                                                                                                                                                                                                     | 4000 |
| 87085 | POOL NO. 2 Warren Tubb, Fast                                                     | <u>142 852</u> MCF 4                                                                                                                                                                                                                                                                                                                                                                                                                                                                                                                                                                                                                                                                                                                                                                                                                                                                                                                                                                                                                                                                                                                                                                                                                                                                                                                                                                                                                                                                                                                                                                                                                                                                                                                                                                                                                                                                                                                                                                                                                                                                                                                                                                                                                                                                                                                                                                                                                                                                                                                                                                                                                                                                                                                                                                                                                                                                                                                                                                                                                                                                                                                                                                                                                                                                                                                                                                                                                                                                       | ,000 |
|       | POOL NO. 3                                                                       | MCF                                                                                                                                                                                                                                                                                                                                                                                                                                                                                                                                                                                                                                                                                                                                                                                                                                                                                                                                                                                                                                                                                                                                                                                                                                                                                                                                                                                                                                                                                                                                                                                                                                                                                                                                                                                                                                                                                                                                                                                                                                                                                                                                                                                                                                                                                                                                                                                                                                                                                                                                                                                                                                                                                                                                                                                                                                                                                                                                                                                                                                                                                                                                                                                                                                                                                                                                                                                                                                                                                        |      |
|       | POOL NO. 4                                                                       | TALS <u>249</u> /280 MCF                                                                                                                                                                                                                                                                                                                                                                                                                                                                                                                                                                                                                                                                                                                                                                                                                                                                                                                                                                                                                                                                                                                                                                                                                                                                                                                                                                                                                                                                                                                                                                                                                                                                                                                                                                                                                                                                                                                                                                                                                                                                                                                                                                                                                                                                                                                                                                                                                                                                                                                                                                                                                                                                                                                                                                                                                                                                                                                                                                                                                                                                                                                                                                                                                                                                                                                                                                                                                                                                   |      |
|       |                                                                                  | $\frac{\partial (1 - \frac{\partial (1 + \frac{\partial (1 - \frac{\partial (1 )})}}} } \\ \\ \\ \\ \\ \\ \\ \\ \\ \\ \\ \\ \\ \\ \\ $ | Cas  |
|       | SECTION II:<br>POOL NO. 1 Blinebry Oct+ Gas (Oil)                                | 7020 × 249= 174,30                                                                                                                                                                                                                                                                                                                                                                                                                                                                                                                                                                                                                                                                                                                                                                                                                                                                                                                                                                                                                                                                                                                                                                                                                                                                                                                                                                                                                                                                                                                                                                                                                                                                                                                                                                                                                                                                                                                                                                                                                                                                                                                                                                                                                                                                                                                                                                                                                                                                                                                                                                                                                                                                                                                                                                                                                                                                                                                                                                                                                                                                                                                                                                                                                                                                                                                                                                                                                                                                         | 70%  |
|       | POOL NO. 2 Warren Tubb, East                                                     | 30%                                                                                                                                                                                                                                                                                                                                                                                                                                                                                                                                                                                                                                                                                                                                                                                                                                                                                                                                                                                                                                                                                                                                                                                                                                                                                                                                                                                                                                                                                                                                                                                                                                                                                                                                                                                                                                                                                                                                                                                                                                                                                                                                                                                                                                                                                                                                                                                                                                                                                                                                                                                                                                                                                                                                                                                                                                                                                                                                                                                                                                                                                                                                                                                                                                                                                                                                                                                                                                                                                        | 3020 |
|       | POOL NO. 3                                                                       |                                                                                                                                                                                                                                                                                                                                                                                                                                                                                                                                                                                                                                                                                                                                                                                                                                                                                                                                                                                                                                                                                                                                                                                                                                                                                                                                                                                                                                                                                                                                                                                                                                                                                                                                                                                                                                                                                                                                                                                                                                                                                                                                                                                                                                                                                                                                                                                                                                                                                                                                                                                                                                                                                                                                                                                                                                                                                                                                                                                                                                                                                                                                                                                                                                                                                                                                                                                                                                                                                            |      |
|       | POOL NO. 4                                                                       |                                                                                                                                                                                                                                                                                                                                                                                                                                                                                                                                                                                                                                                                                                                                                                                                                                                                                                                                                                                                                                                                                                                                                                                                                                                                                                                                                                                                                                                                                                                                                                                                                                                                                                                                                                                                                                                                                                                                                                                                                                                                                                                                                                                                                                                                                                                                                                                                                                                                                                                                                                                                                                                                                                                                                                                                                                                                                                                                                                                                                                                                                                                                                                                                                                                                                                                                                                                                                                                                                            |      |
|       | $\frac{OIL}{107 + 702} = 152.857(153)$                                           | GAS                                                                                                                                                                                                                                                                                                                                                                                                                                                                                                                                                                                                                                                                                                                                                                                                                                                                                                                                                                                                                                                                                                                                                                                                                                                                                                                                                                                                                                                                                                                                                                                                                                                                                                                                                                                                                                                                                                                                                                                                                                                                                                                                                                                                                                                                                                                                                                                                                                                                                                                                                                                                                                                                                                                                                                                                                                                                                                                                                                                                                                                                                                                                                                                                                                                                                                                                                                                                                                                                                        |      |
|       | SECTION IV:<br>$153 \times 70\% = 107.10 (107)$<br>$153 \times 30\% = 45.9 (46)$ |                                                                                                                                                                                                                                                                                                                                                                                                                                                                                                                                                                                                                                                                                                                                                                                                                                                                                                                                                                                                                                                                                                                                                                                                                                                                                                                                                                                                                                                                                                                                                                                                                                                                                                                                                                                                                                                                                                                                                                                                                                                                                                                                                                                                                                                                                                                                                                                                                                                                                                                                                                                                                                                                                                                                                                                                                                                                                                                                                                                                                                                                                                                                                                                                                                                                                                                                                                                                                                                                                            |      |
|       |                                                                                  |                                                                                                                                                                                                                                                                                                                                                                                                                                                                                                                                                                                                                                                                                                                                                                                                                                                                                                                                                                                                                                                                                                                                                                                                                                                                                                                                                                                                                                                                                                                                                                                                                                                                                                                                                                                                                                                                                                                                                                                                                                                                                                                                                                                                                                                                                                                                                                                                                                                                                                                                                                                                                                                                                                                                                                                                                                                                                                                                                                                                                                                                                                                                                                                                                                                                                                                                                                                                                                                                                            |      |