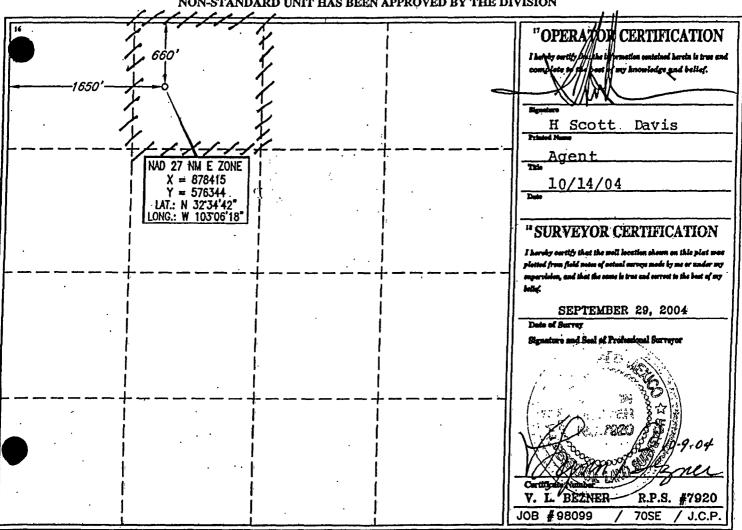

## PNRM0621547367

# DHC No. Assigned 8-2-2006

| lan - | Order Number | API Number                  | Operator               |              |            | County         |          |
|-------|--------------|-----------------------------|------------------------|--------------|------------|----------------|----------|
|       | HOB-0153     |                             | CapatazOpe             |              | C/         | Lea            |          |
|       | Order Date   | Well Name Big Kick          |                        | Number       | CI         | Location 3 205 | 38E      |
|       |              |                             |                        |              | UL Sec     | T (+Dir)       | R (+Dir) |
| ool 1 | 33225        | House Blinebr               | y, South               | Oil %<br>82% | Gas % 8490 |                |          |
| ool 2 | 78760        | House Tubb                  |                        | 1270         | 1410       |                |          |
| ool 3 | 33250        | House Drink                 | ard                    | 620          | 2%         |                |          |
| ol 4  |              |                             |                        |              |            |                |          |
|       | Comments: Wo | ork completed ork cancelled | effective<br>effective |              |            |                |          |
|       | 5u           | pplement_                   |                        | 1            | -<br>-     |                |          |
|       |              |                             |                        |              |            |                |          |

Postelto RBDML 8-3-2006

|       |                                                                                                         |             | 30-02          | 5-36745                         |      |
|-------|---------------------------------------------------------------------------------------------------------|-------------|----------------|---------------------------------|------|
|       | DOWNHOLE COMMINGLE CALCULATIONS                                                                         |             |                | 03-0153                         |      |
|       | OPERATOR: Capataz Operation                                                                             | ng I        | nc,            |                                 |      |
|       | PROPERTY NAME: Big Kick                                                                                 |             |                |                                 |      |
|       | WNULSTR: 1-C, 13-20-38                                                                                  |             |                |                                 |      |
| 33225 | SECTION I: House Blinebry So                                                                            | outh '      | ALLOWAE<br>142 | BLE AMOUNT<br><u>284</u> MCF 20 | 000  |
| 78760 | POOL NO. 2 House Tubb                                                                                   |             | 142            | 284 MCF20                       | 000  |
| 33250 | POOL NO.3 House Drinkard                                                                                | -           | 142            | 284 MCF 20                      | 000  |
|       | POOL NO. 4POOL                                                                                          | _<br>TOTAI  | Ls426          | <u>852</u> MCF                  |      |
|       | SECTION II.                                                                                             |             | <u> </u>       |                                 | Gas  |
|       | POOL NO. 1 House Blinebry, South                                                                        | <del></del> | 8290 X 4       | 126 = 349,32                    | 849  |
|       | POOL NO. 2 House Tubb                                                                                   |             | 12%            |                                 | 1420 |
|       | POOL NO. 3 House Drinkard                                                                               |             | 6%             |                                 | 220  |
|       | POOL NO. 4                                                                                              |             |                |                                 |      |
|       | OIL<br>SECTION III:<br>142+82% = 173.17 (174)                                                           |             | GAS            |                                 |      |
|       | SECTION IV: $174 \times 822 = 142.68 (143)$ $174 \times 122 = 20.88 (21)$ $174 \times 620 = 10.44 (10)$ |             |                |                                 |      |