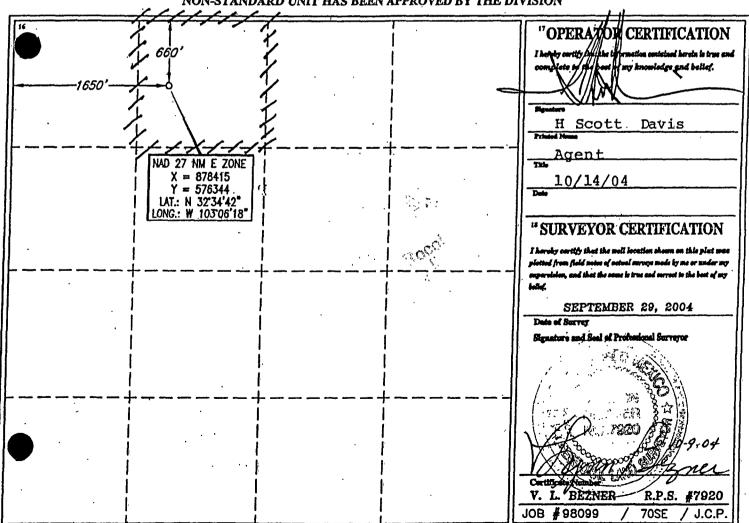

## PNRM0621547367

# DHC No. Assigned 8-2-2006

| lan - | Order Number | API Number                  | Operator               |              |            | County         |          |
|-------|--------------|-----------------------------|------------------------|--------------|------------|----------------|----------|
|       | HOB-0153     |                             | CapatazOpe             |              | C/         | Lea            |          |
|       | Order Date   | Well Name Big Kick          |                        | Number       | CI         | Location 3 205 | 38E      |
|       |              |                             |                        |              | UL Sec     | T (+Dir)       | R (+Dir) |
| ool 1 | 33225        | House Blinebr               | y, South               | Oil %<br>82% | Gas % 8490 |                |          |
| ool 2 | 78760        | House Tubb                  |                        | 1270         | 1410       |                |          |
| ool 3 | 33250        | House Drink                 | ard                    | 620          | 2%         |                |          |
| ol 4  |              |                             |                        |              |            |                |          |
|       | Comments: Wo | ork completed ork cancelled | effective<br>effective |              |            |                |          |
|       | 5u           | pplement_                   |                        | 1            | -<br>-     |                |          |
|       |              |                             |                        |              |            |                |          |

Postelto RBDML 8-3-2006

|       |                                                                                                         |             | 30-02          | 5-36745                         |      |
|-------|---------------------------------------------------------------------------------------------------------|-------------|----------------|---------------------------------|------|
|       | DOWNHOLE COMMINGLE CALCULATIONS                                                                         |             |                | 03-0153                         |      |
|       | OPERATOR: Capataz Operation                                                                             | ng I        | nc,            |                                 |      |
|       | PROPERTY NAME: Big Kick                                                                                 |             |                |                                 |      |
|       | WNULSTR: 1-C, 13-20-38                                                                                  |             |                |                                 |      |
| 33225 | SECTION I: House Blinebry So                                                                            | outh '      | ALLOWAE<br>142 | BLE AMOUNT<br><u>284</u> MCF 20 | 000  |
| 78760 | POOL NO. 2 House Tubb                                                                                   |             | 142            | 284 MCF20                       | 000  |
| 33250 | POOL NO.3 House Drinkard                                                                                | -           | 142            | 284 MCF 20                      | 000  |
|       | POOL NO. 4POOL                                                                                          | _<br>TOTAI  | Ls426          | <u>852</u> MCF                  |      |
|       | SECTION II.                                                                                             |             | <u> </u>       |                                 | Gas  |
|       | POOL NO. 1 House Blinebry, South                                                                        | <del></del> | 8290 X 4       | 126 = 349,32                    | 849  |
|       | POOL NO. 2 House Tubb                                                                                   |             | 12%            |                                 | 1420 |
|       | POOL NO. 3 House Drinkard                                                                               |             | 6%             |                                 | 220  |
|       | POOL NO. 4                                                                                              |             |                |                                 |      |
|       | OIL<br>SECTION III:<br>142+82% = 173.17 (174)                                                           |             | GAS            |                                 |      |
|       | SECTION IV: $174 \times 822 = 142.68 (143)$ $174 \times 122 = 20.88 (21)$ $174 \times 620 = 10.44 (10)$ |             |                |                                 |      |