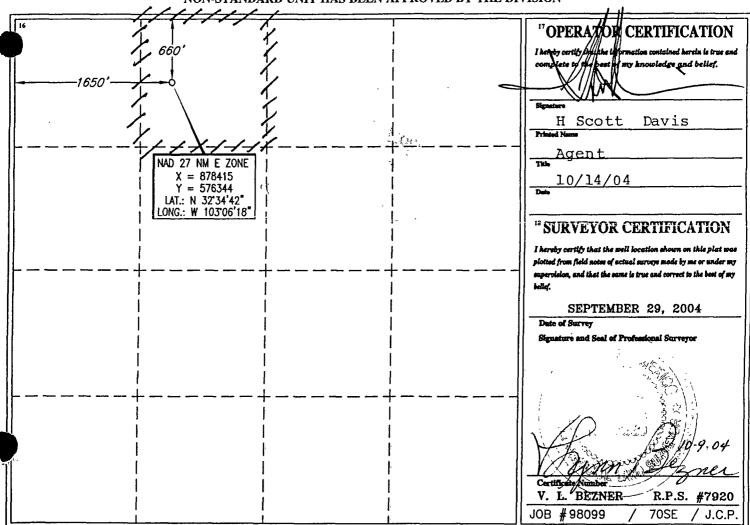

## PNRM0621547367

# DHC No. Assigned 8-2-2006

| lan - | Order Number | API Number                  | Operator               |              |            | County         |          |
|-------|--------------|-----------------------------|------------------------|--------------|------------|----------------|----------|
|       | HOB-0153     |                             | CapatazOpe             |              | C/         | Lea            |          |
|       | Order Date   | Well Name Big Kick          |                        | Number       | CI         | Location 3 205 | 38E      |
|       |              |                             |                        |              | UL Sec     | T (+Dir)       | R (+Dir) |
| ool 1 | 33225        | House Blinebr               | y, South               | Oil %<br>82% | Gas % 8490 |                |          |
| ool 2 | 78760        | House Tubb                  |                        | 1270         | 1410       |                |          |
| ool 3 | 33250        | House Drink                 | ard                    | 620          | 2%         |                |          |
| ol 4  |              |                             |                        |              |            |                |          |
|       | Comments: Wo | ork completed ork cancelled | effective<br>effective |              |            |                |          |
|       | 5u           | pplement_                   |                        | 1            | -<br>-     |                |          |
|       |              |                             |                        |              |            |                |          |

Postelto RBDML 8-3-2006

|       |                                                                                                         |             | 30-02          | 5-36745                         |      |
|-------|---------------------------------------------------------------------------------------------------------|-------------|----------------|---------------------------------|------|
|       | DOWNHOLE COMMINGLE CALCULATIONS                                                                         |             |                | 03-0153                         |      |
|       | OPERATOR: Capataz Operation                                                                             | ng I        | nc,            |                                 |      |
|       | PROPERTY NAME: Big Kick                                                                                 |             |                |                                 |      |
|       | WNULSTR: 1-C, 13-20-38                                                                                  |             |                |                                 |      |
| 33225 | SECTION I: House Blinebry So                                                                            | outh '      | ALLOWAE<br>142 | BLE AMOUNT<br><u>284</u> MCF 20 | 000  |
| 78760 | POOL NO. 2 House Tubb                                                                                   |             | 142            | 284 MCF20                       | 000  |
| 33250 | POOL NO.3 House Drinkard                                                                                | -           | 142            | 284 MCF 20                      | 000  |
|       | POOL NO. 4POOL                                                                                          | _<br>TOTAI  | Ls426          | <u>852</u> MCF                  |      |
|       | SECTION II.                                                                                             |             | <u> </u>       |                                 | Gas  |
|       | POOL NO. 1 House Blinebry, South                                                                        | <del></del> | 8290 X 4       | 126 = 349,32                    | 849  |
|       | POOL NO. 2 House Tubb                                                                                   |             | 12%            |                                 | 1420 |
|       | POOL NO. 3 House Drinkard                                                                               |             | 6%             |                                 | 220  |
|       | POOL NO. 4                                                                                              |             |                |                                 |      |
|       | OIL<br>SECTION III:<br>142+82% = 173.17 (174)                                                           |             | GAS            |                                 |      |
|       | SECTION IV: $174 \times 822 = 142.68 (143)$ $174 \times 122 = 20.88 (21)$ $174 \times 620 = 10.44 (10)$ |             |                |                                 |      |