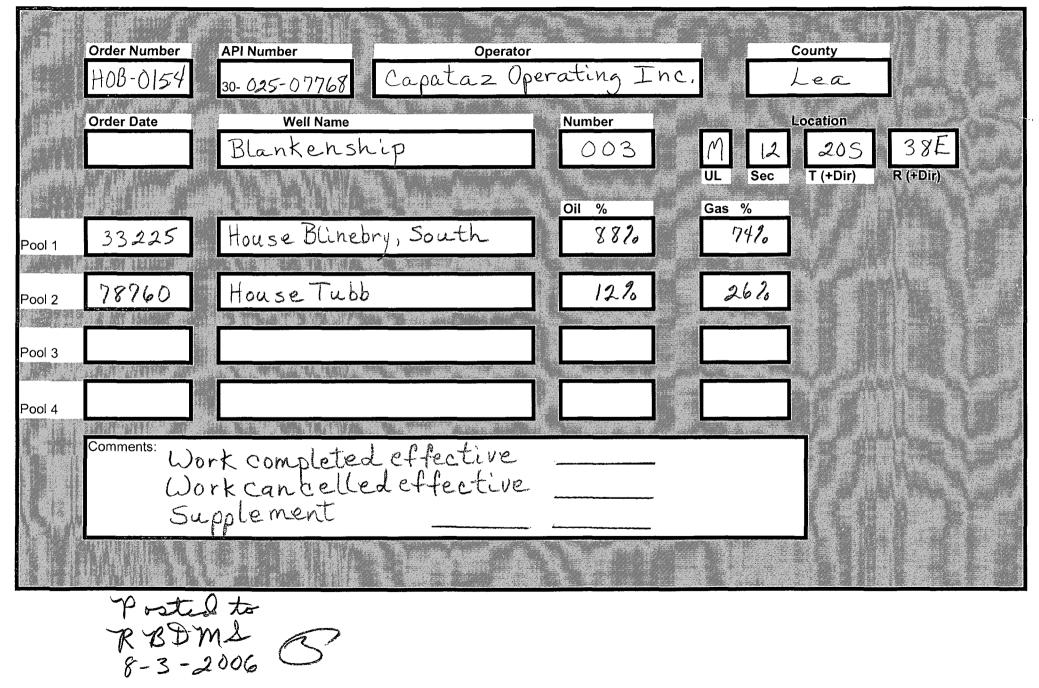

C-103 Received 7-31-2006 DHC No. Assigned 8-2-2006

|       |                                                                                 | 30-025-07768                                                      |             |
|-------|---------------------------------------------------------------------------------|-------------------------------------------------------------------|-------------|
| _     | <b>DOWNHOLE COMMINGLE CALCULATIONS:</b>                                         | HOB-0154                                                          |             |
|       | OPERATOR: <u>Capataz</u> Operating                                              | Inc.                                                              |             |
|       | PROPERTY NAME: Blankenship                                                      |                                                                   |             |
|       | WNULSTR: $3 - M$ , $12 - 20 - 38$                                               |                                                                   |             |
| 33225 | SECTION I:<br>POOLNO.1_House Blinebry, South<br>POOLNO.2_House Tubb             | ALLOWABLE AMOUNT<br>h <u>142 284</u> MCF 200                      | 0           |
| 78760 | POOLNO.2 House Tubb                                                             | 142 284 MCF200                                                    | 0           |
|       | POOL NO. 3                                                                      |                                                                   |             |
|       | POOL NO. 4POOL TOT                                                              | $\mathbf{FALS}_{\overline{284}} = \underline{568}^{\mathbf{MCF}}$ |             |
|       | section II:<br>POOL NO. 1 House Blinebry, South                                 | Dil<br>8890X:284=249,92                                           | Gas<br>1490 |
|       | POOL NO. 2 House Tubb                                                           | 12%                                                               | 26%         |
|       | POOL NO. 3                                                                      |                                                                   |             |
| •     | POOL NO. 4                                                                      |                                                                   |             |
|       | $\frac{OIL}{142 + 88\%} = 161.363(162)$                                         | GAS                                                               |             |
|       | SECTION IV:<br>$162 \times 887 = 142.56 (143)$<br>$162 \times 127 = 19.44 (19)$ |                                                                   |             |
|       |                                                                                 |                                                                   |             |

<u>,</u>

| Office                                                                                 |                                                                | OI INCW IVIEX                             |                                                      |                                                | Form C-103                                                                                                                                                                                                                                                                                                                                                                                                                                                                                                                                                                                                                                                                                                                                                                                                                                                                                                                                                                                                                                                                                                                                                                                                                                                                                                                                                                                                                                                                                                                                                                                                                                                                                                                                                                                                                                                                                                                                                                                                                                                                                                                     |
|----------------------------------------------------------------------------------------|----------------------------------------------------------------|-------------------------------------------|------------------------------------------------------|------------------------------------------------|--------------------------------------------------------------------------------------------------------------------------------------------------------------------------------------------------------------------------------------------------------------------------------------------------------------------------------------------------------------------------------------------------------------------------------------------------------------------------------------------------------------------------------------------------------------------------------------------------------------------------------------------------------------------------------------------------------------------------------------------------------------------------------------------------------------------------------------------------------------------------------------------------------------------------------------------------------------------------------------------------------------------------------------------------------------------------------------------------------------------------------------------------------------------------------------------------------------------------------------------------------------------------------------------------------------------------------------------------------------------------------------------------------------------------------------------------------------------------------------------------------------------------------------------------------------------------------------------------------------------------------------------------------------------------------------------------------------------------------------------------------------------------------------------------------------------------------------------------------------------------------------------------------------------------------------------------------------------------------------------------------------------------------------------------------------------------------------------------------------------------------|
| <u>District I</u><br>1625 N. French Dr., Hobbs, NM 88240                               | Energy, Miner                                                  | rals and Natura                           | al Resources                                         | WELL API NO                                    | May 27, 2004                                                                                                                                                                                                                                                                                                                                                                                                                                                                                                                                                                                                                                                                                                                                                                                                                                                                                                                                                                                                                                                                                                                                                                                                                                                                                                                                                                                                                                                                                                                                                                                                                                                                                                                                                                                                                                                                                                                                                                                                                                                                                                                   |
| <u>District II</u><br>1301 W. Grand Ave., Artesia, NM 88210                            | OIL CONSE                                                      | ERVATION 1                                | DIVISION                                             | 5. Indicate Typ                                | 30-025-07768                                                                                                                                                                                                                                                                                                                                                                                                                                                                                                                                                                                                                                                                                                                                                                                                                                                                                                                                                                                                                                                                                                                                                                                                                                                                                                                                                                                                                                                                                                                                                                                                                                                                                                                                                                                                                                                                                                                                                                                                                                                                                                                   |
| District III<br>1000 Rio Brazos Rd., Aztec, NM 87410                                   |                                                                | outh St. Franc                            |                                                      | STATE                                          | FEE X                                                                                                                                                                                                                                                                                                                                                                                                                                                                                                                                                                                                                                                                                                                                                                                                                                                                                                                                                                                                                                                                                                                                                                                                                                                                                                                                                                                                                                                                                                                                                                                                                                                                                                                                                                                                                                                                                                                                                                                                                                                                                                                          |
| District IV<br>S. St. Francis Dr., Santa Fe, NM                                        | Santa                                                          | a Fe, NM 875                              | 505                                                  | 6. State Oil & C<br>N/A                        | Gas Lease No.                                                                                                                                                                                                                                                                                                                                                                                                                                                                                                                                                                                                                                                                                                                                                                                                                                                                                                                                                                                                                                                                                                                                                                                                                                                                                                                                                                                                                                                                                                                                                                                                                                                                                                                                                                                                                                                                                                                                                                                                                                                                                                                  |
|                                                                                        |                                                                | DEEPEN OR PLU                             |                                                      | Blankenship                                    | or Unit Agreement Name                                                                                                                                                                                                                                                                                                                                                                                                                                                                                                                                                                                                                                                                                                                                                                                                                                                                                                                                                                                                                                                                                                                                                                                                                                                                                                                                                                                                                                                                                                                                                                                                                                                                                                                                                                                                                                                                                                                                                                                                                                                                                                         |
| 1. Type of Well: Oil Well X C                                                          | as Well 🔲 Other                                                | •                                         |                                                      | 8. Well Numbe                                  | 5                                                                                                                                                                                                                                                                                                                                                                                                                                                                                                                                                                                                                                                                                                                                                                                                                                                                                                                                                                                                                                                                                                                                                                                                                                                                                                                                                                                                                                                                                                                                                                                                                                                                                                                                                                                                                                                                                                                                                                                                                                                                                                                              |
| 2. Name of Operator<br>Capataz Opera                                                   | ting, Inc                                                      |                                           |                                                      | 9. OGRID Num                                   | 1ber 3659                                                                                                                                                                                                                                                                                                                                                                                                                                                                                                                                                                                                                                                                                                                                                                                                                                                                                                                                                                                                                                                                                                                                                                                                                                                                                                                                                                                                                                                                                                                                                                                                                                                                                                                                                                                                                                                                                                                                                                                                                                                                                                                      |
| 3. Address of Operator PO Box 10                                                       | 549                                                            |                                           |                                                      | 10. Pool name of                               | or Wildcat                                                                                                                                                                                                                                                                                                                                                                                                                                                                                                                                                                                                                                                                                                                                                                                                                                                                                                                                                                                                                                                                                                                                                                                                                                                                                                                                                                                                                                                                                                                                                                                                                                                                                                                                                                                                                                                                                                                                                                                                                                                                                                                     |
| Midland, T                                                                             | X 79702                                                        |                                           |                                                      | House; Blineb                                  | ry South, Tubb                                                                                                                                                                                                                                                                                                                                                                                                                                                                                                                                                                                                                                                                                                                                                                                                                                                                                                                                                                                                                                                                                                                                                                                                                                                                                                                                                                                                                                                                                                                                                                                                                                                                                                                                                                                                                                                                                                                                                                                                                                                                                                                 |
| 4. Well Location<br>Unit Letter M : 93                                                 | 50 feet from                                                   | the South                                 | line and 950                                         | ) feet fr                                      | om the <u>West</u> line                                                                                                                                                                                                                                                                                                                                                                                                                                                                                                                                                                                                                                                                                                                                                                                                                                                                                                                                                                                                                                                                                                                                                                                                                                                                                                                                                                                                                                                                                                                                                                                                                                                                                                                                                                                                                                                                                                                                                                                                                                                                                                        |
| Section 12                                                                             | Township<br>11. Elevation (Show<br>3561 GR                     | 20S Ran                                   | ge 38E                                               | NMPM                                           | CountyLea                                                                                                                                                                                                                                                                                                                                                                                                                                                                                                                                                                                                                                                                                                                                                                                                                                                                                                                                                                                                                                                                                                                                                                                                                                                                                                                                                                                                                                                                                                                                                                                                                                                                                                                                                                                                                                                                                                                                                                                                                                                                                                                      |
| Pit typeDepth to Groundwate                                                            |                                                                | n nearest fresh wat                       | ter wellDist                                         | ance from nearest su                           | rface water                                                                                                                                                                                                                                                                                                                                                                                                                                                                                                                                                                                                                                                                                                                                                                                                                                                                                                                                                                                                                                                                                                                                                                                                                                                                                                                                                                                                                                                                                                                                                                                                                                                                                                                                                                                                                                                                                                                                                                                                                                                                                                                    |
| Pit Liner Thickness: mil                                                               | Below-Grade Tank                                               | : Volume                                  | bbls; Co                                             | nstruction Material                            |                                                                                                                                                                                                                                                                                                                                                                                                                                                                                                                                                                                                                                                                                                                                                                                                                                                                                                                                                                                                                                                                                                                                                                                                                                                                                                                                                                                                                                                                                                                                                                                                                                                                                                                                                                                                                                                                                                                                                                                                                                                                                                                                |
| 12. Check Ap                                                                           | propriate Box to                                               | o Indicate Na                             | ture of Notice,                                      | Report or Othe                                 | r Data                                                                                                                                                                                                                                                                                                                                                                                                                                                                                                                                                                                                                                                                                                                                                                                                                                                                                                                                                                                                                                                                                                                                                                                                                                                                                                                                                                                                                                                                                                                                                                                                                                                                                                                                                                                                                                                                                                                                                                                                                                                                                                                         |
|                                                                                        | ENTION TO:<br>PLUG AND ABANE<br>CHANGE PLANS<br>MULTIPLE COMPL |                                           | SUB<br>REMEDIAL WOR<br>COMMENCE DRI<br>CASING/CEMENT | LLING OPNS.                                    | EPORT OF:<br>ALTERING CASING<br>P AND A                                                                                                                                                                                                                                                                                                                                                                                                                                                                                                                                                                                                                                                                                                                                                                                                                                                                                                                                                                                                                                                                                                                                                                                                                                                                                                                                                                                                                                                                                                                                                                                                                                                                                                                                                                                                                                                                                                                                                                                                                                                                                        |
| HER:<br>13. Describe proposed or comple                                                | tad aparationa (Cl                                             |                                           | OTHER:DHC: Bli                                       |                                                | X                                                                                                                                                                                                                                                                                                                                                                                                                                                                                                                                                                                                                                                                                                                                                                                                                                                                                                                                                                                                                                                                                                                                                                                                                                                                                                                                                                                                                                                                                                                                                                                                                                                                                                                                                                                                                                                                                                                                                                                                                                                                                                                              |
| of starting any proposed work                                                          |                                                                |                                           |                                                      | tach wellbore diag                             |                                                                                                                                                                                                                                                                                                                                                                                                                                                                                                                                                                                                                                                                                                                                                                                                                                                                                                                                                                                                                                                                                                                                                                                                                                                                                                                                                                                                                                                                                                                                                                                                                                                                                                                                                                                                                                                                                                                                                                                                                                                                                                                                |
| Pool Names: House; Blinebry South (                                                    |                                                                | bb (78760)                                |                                                      | . 32                                           | Contraction and Contraction an |
| Perforations:<br>Blinebry 5942-50, 5996-6002,<br>Tubb 6674-84, 6704-14, 67             | 6026-46, 6082-86'                                              | . ,                                       |                                                      | NEVEN 1870                                     |                                                                                                                                                                                                                                                                                                                                                                                                                                                                                                                                                                                                                                                                                                                                                                                                                                                                                                                                                                                                                                                                                                                                                                                                                                                                                                                                                                                                                                                                                                                                                                                                                                                                                                                                                                                                                                                                                                                                                                                                                                                                                                                                |
| The allocation method will be as follo<br>Oil %                                        | ows:<br>Water %                                                | Gas                                       | То                                                   | 210                                            | S                                                                                                                                                                                                                                                                                                                                                                                                                                                                                                                                                                                                                                                                                                                                                                                                                                                                                                                                                                                                                                                                                                                                                                                                                                                                                                                                                                                                                                                                                                                                                                                                                                                                                                                                                                                                                                                                                                                                                                                                                                                                                                                              |
| Blinebry 7 88                                                                          | 22 73                                                          | 28                                        | 74                                                   |                                                |                                                                                                                                                                                                                                                                                                                                                                                                                                                                                                                                                                                                                                                                                                                                                                                                                                                                                                                                                                                                                                                                                                                                                                                                                                                                                                                                                                                                                                                                                                                                                                                                                                                                                                                                                                                                                                                                                                                                                                                                                                                                                                                                |
| Tubb 1 12<br>8 100                                                                     | 8 27<br>30 100                                                 |                                           | 26<br>100                                            |                                                |                                                                                                                                                                                                                                                                                                                                                                                                                                                                                                                                                                                                                                                                                                                                                                                                                                                                                                                                                                                                                                                                                                                                                                                                                                                                                                                                                                                                                                                                                                                                                                                                                                                                                                                                                                                                                                                                                                                                                                                                                                                                                                                                |
| Downhole commingling will not redu<br>Ownership is the same for each of the            | ce the value of the p                                          |                                           |                                                      | DHC Order No.                                  | HOB-0154                                                                                                                                                                                                                                                                                                                                                                                                                                                                                                                                                                                                                                                                                                                                                                                                                                                                                                                                                                                                                                                                                                                                                                                                                                                                                                                                                                                                                                                                                                                                                                                                                                                                                                                                                                                                                                                                                                                                                                                                                                                                                                                       |
| KA                                                                                     |                                                                |                                           |                                                      |                                                |                                                                                                                                                                                                                                                                                                                                                                                                                                                                                                                                                                                                                                                                                                                                                                                                                                                                                                                                                                                                                                                                                                                                                                                                                                                                                                                                                                                                                                                                                                                                                                                                                                                                                                                                                                                                                                                                                                                                                                                                                                                                                                                                |
| I hereby certify that the information at grade tank has been/will be consumpted or clo | ove is true and com<br>osed according to NMC                   | plete to the bes $CD$ guidelines $\Box$ , | t of my knowledge<br>a general permit                | e and belief. I furt<br>or an (attached) alter | her certify that any pit or below-<br>native OCD-approved plan .                                                                                                                                                                                                                                                                                                                                                                                                                                                                                                                                                                                                                                                                                                                                                                                                                                                                                                                                                                                                                                                                                                                                                                                                                                                                                                                                                                                                                                                                                                                                                                                                                                                                                                                                                                                                                                                                                                                                                                                                                                                               |
| SIGNATURE                                                                              |                                                                | TITLEAger                                 |                                                      |                                                | DATE <u>07/26/2006</u>                                                                                                                                                                                                                                                                                                                                                                                                                                                                                                                                                                                                                                                                                                                                                                                                                                                                                                                                                                                                                                                                                                                                                                                                                                                                                                                                                                                                                                                                                                                                                                                                                                                                                                                                                                                                                                                                                                                                                                                                                                                                                                         |
| or print name H Scott Davis                                                            |                                                                |                                           | ress:Capataz1@sb                                     | •                                              | Celephone No. (432)620-8820                                                                                                                                                                                                                                                                                                                                                                                                                                                                                                                                                                                                                                                                                                                                                                                                                                                                                                                                                                                                                                                                                                                                                                                                                                                                                                                                                                                                                                                                                                                                                                                                                                                                                                                                                                                                                                                                                                                                                                                                                                                                                                    |
| APPROVED BY:                                                                           |                                                                | TITLE                                     | PETROLEUM EN                                         | GINEER                                         |                                                                                                                                                                                                                                                                                                                                                                                                                                                                                                                                                                                                                                                                                                                                                                                                                                                                                                                                                                                                                                                                                                                                                                                                                                                                                                                                                                                                                                                                                                                                                                                                                                                                                                                                                                                                                                                                                                                                                                                                                                                                                                                                |
| Conditions of Approval (if any):                                                       |                                                                |                                           |                                                      |                                                |                                                                                                                                                                                                                                                                                                                                                                                                                                                                                                                                                                                                                                                                                                                                                                                                                                                                                                                                                                                                                                                                                                                                                                                                                                                                                                                                                                                                                                                                                                                                                                                                                                                                                                                                                                                                                                                                                                                                                                                                                                                                                                                                |
| · ·.                                                                                   |                                                                |                                           |                                                      | · ·                                            |                                                                                                                                                                                                                                                                                                                                                                                                                                                                                                                                                                                                                                                                                                                                                                                                                                                                                                                                                                                                                                                                                                                                                                                                                                                                                                                                                                                                                                                                                                                                                                                                                                                                                                                                                                                                                                                                                                                                                                                                                                                                                                                                |