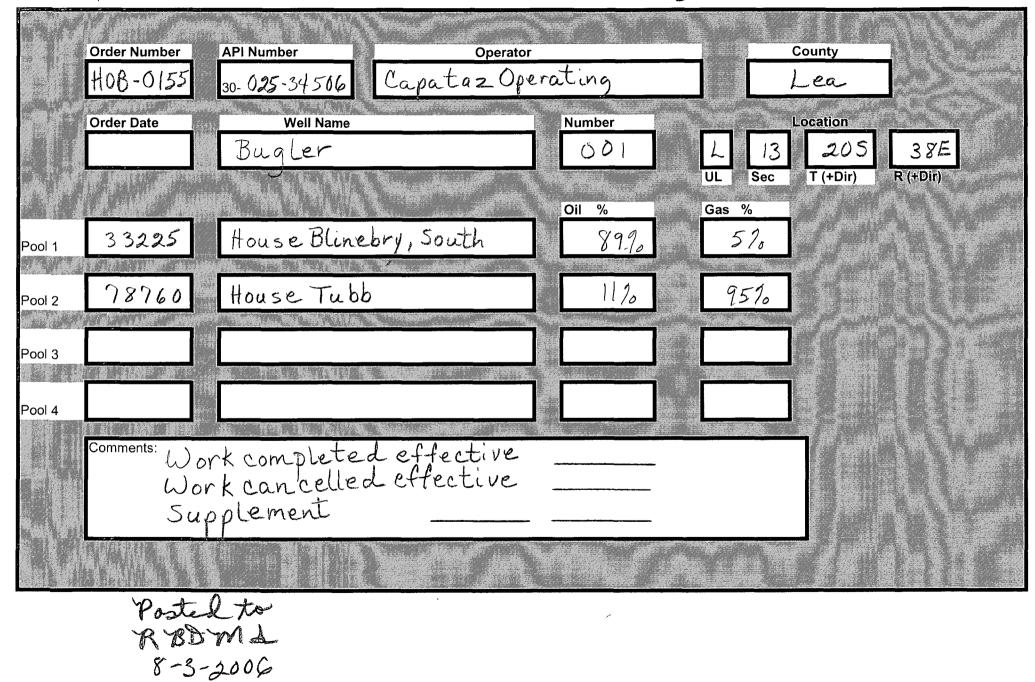

- C-103 Received 7-31-2006 -DHC No. Assigned 8-2-2006

|       |                                                                                                                              | 30-025-3450                                      | $\rho$    |
|-------|------------------------------------------------------------------------------------------------------------------------------|--------------------------------------------------|-----------|
|       | <b>DOWNHOLE COMMINGLE CALCULATIONS:</b>                                                                                      | HOB-0155                                         |           |
|       | OPERATOR: Capataz Operating                                                                                                  | g Lnc.                                           |           |
|       | PROPERTY NAME: Bugler                                                                                                        |                                                  |           |
|       | WNULSTR: 1-20-38                                                                                                             |                                                  |           |
| 33225 | SECTION I:<br>POOL NO. 1 House Blinebry, Sout                                                                                | ALLOWABLE AMOUNT<br>h <u>142</u> <u>284</u> MCF# | 2000      |
| 78760 | POOL NO. 2 House Tubb /                                                                                                      | 142 284 MCF2                                     | 000       |
|       | POOL NO. 3                                                                                                                   | MCF                                              | X         |
|       | POOL NO. 4 POOL T                                                                                                            | OTALS 284 568 MCF                                |           |
|       | SECTION II:<br>POOL NO. 1 House Blinebry, South                                                                              | $\wedge$                                         | Gas<br>5% |
|       | POOL NO. 2 House Tubb                                                                                                        | 1170                                             | 95%       |
|       | POOL NO. 3                                                                                                                   |                                                  |           |
|       | POOL NO. 4                                                                                                                   |                                                  |           |
|       | $\frac{\text{OIL}}{142 + 89\%} = 159.55(160)$                                                                                | GAS                                              |           |
|       | SECTION IV:<br>$\frac{160 \times 89\%}{160 \times 11\%} = 142.40(142)$ $\frac{160 \times 11\%}{160 \times 11\%} = 17.60(18)$ |                                                  |           |
|       |                                                                                                                              |                                                  |           |

| Office<br>District I                                                                  |                                                           | new Mexico<br>Ind Natural Resources                         |                                        | Form C-103<br>May 27, 2004             |
|---------------------------------------------------------------------------------------|-----------------------------------------------------------|-------------------------------------------------------------|----------------------------------------|----------------------------------------|
| 1625 N. French Dr., Hobbs, NM 88240                                                   | 057                                                       |                                                             | WELL API NO                            | . 30-025-34506                         |
| <u>District II</u><br>1301 W. Grand Ave., Artesia, NM 88210                           | OIL CONSERV                                               | ATION DIVISION                                              | 5. Indicate Typ                        |                                        |
| District III<br>1000 Rio Brazos Rd., Aztec, NM 87410                                  |                                                           | St. Francis Dr.                                             | STATE                                  | FEE X                                  |
| District IV<br>S. St. Francis Dr., Santa Fe, NM                                       | Santa Fe,                                                 | , NM 87505                                                  | 6. State Oil & ON/A                    | Gas Lease No.                          |
| SUNDRY NOT                                                                            | CES AND REPORTS ON                                        | WELLS                                                       | 7 Lease Name                           | or Unit Agreement Name                 |
| (DO NOT USE THIS FORM FOR PROPOS<br>DIFFERENT RESERVOIR. USE "APPLIC<br>PROPOSALS.)   | SALS TO DRILL OR TO DEEP                                  | EN OR PLUG BACK TO A                                        | Bugler                                 |                                        |
| · · · · ·                                                                             | Gas Well 🗌 Other                                          |                                                             | 8. Well Numbe                          | r 1                                    |
| 2. Name of Operator                                                                   | noting Inc                                                |                                                             | 9. OGRID Nur                           | nber<br>3659                           |
| Capataz Oper<br>3. Address of Operator PO Box 10                                      |                                                           |                                                             | 10. Pool name                          | · ·                                    |
| Midland,                                                                              | б549<br>ГХ 79702                                          |                                                             |                                        | ry South, Tubb                         |
| 4. Well Location                                                                      |                                                           |                                                             |                                        |                                        |
| Unit Letter_L:_                                                                       | 2310feet from the                                         | South line and                                              | 330 feet f                             | rom the <u>West</u> line               |
| Section 13                                                                            | Township 20S                                              |                                                             | NMPM                                   | CountyLea                              |
|                                                                                       | 3578 GR                                                   | ether DR, RKB, RT, GR, et                                   | c.)                                    |                                        |
| Pit or Below-grade Tank Application                                                   |                                                           |                                                             | •                                      |                                        |
|                                                                                       |                                                           | est fresh water wellD                                       |                                        |                                        |
| Pit Liner Thickness: mil                                                              | Below-Grade Tank: Volu                                    |                                                             | Construction Material                  |                                        |
| 12. Check A                                                                           | ppropriate Box to Ind                                     | licate Nature of Notice                                     | e, Report or Othe                      | er Data                                |
| NOTICE OF IN                                                                          | TENTION TO:                                               | SU                                                          | BSEQUENT R                             | EPORT OF:                              |
|                                                                                       | PLUG AND ABANDON                                          | REMEDIAL WC                                                 | _                                      |                                        |
|                                                                                       | CHANGE PLANS                                              |                                                             |                                        | P AND A                                |
| PULL OR ALTER CASING                                                                  | MULTIPLE COMPL                                            |                                                             | NT JOB                                 |                                        |
|                                                                                       |                                                           | OTHER:DHC: I                                                | Blinebry & Tubb                        | . X                                    |
| 13. Describe proposed or compl                                                        |                                                           |                                                             |                                        |                                        |
| · · · · · · · · · · · · · · · · · · ·                                                 | <u> </u>                                                  | or Multiple Completions: A                                  | Attach wellbore dia                    | gram of proposed completion            |
| of recompletion.                                                                      | er R-11363                                                |                                                             |                                        |                                        |
| Pool Names: House; Blinebry South                                                     | ı (33225), House; Tubb (7                                 | 8760)                                                       |                                        |                                        |
| Perforations:                                                                         | 24 49 6006 6106                                           |                                                             |                                        |                                        |
| Blinebry 5925-28, 37-47, 60<br>Tubb 6624-28, 6659-61, 6                               | 24-48, 6096-6106<br>5702-08, 13-15, 18-20, 32             | -34, 37-39, 45-49, 53-68'                                   | · · ·                                  |                                        |
|                                                                                       |                                                           | - , , ,                                                     |                                        | Č,                                     |
| The allocation method will be as fol<br>Oil %                                         | lows:<br>Water %                                          | Gas %                                                       | 1 241                                  |                                        |
| Blinebry 17 89                                                                        | 19 95                                                     | 12 5                                                        | -                                      |                                        |
| Tubb 2 11                                                                             | 1 5                                                       | 210 95                                                      | د :<br>بر<br>بر                        | 1 8 <sup>1</sup>                       |
| 19 100                                                                                | 20 100                                                    | 222 100                                                     | · ·- ·- ·- ·- ·- ·- ·- ·- ·- ·- ·- ·-  | - 11 - 11 - 11 - 11 - 11 - 11 - 11 - 1 |
| Downhole commingling will not red                                                     |                                                           |                                                             |                                        | THAD AITT                              |
| Ownership is the same for each of the                                                 | iese pools.                                               |                                                             | DHC Order No.                          | HOB-0155                               |
| M                                                                                     |                                                           |                                                             |                                        |                                        |
| M K                                                                                   |                                                           |                                                             |                                        |                                        |
|                                                                                       |                                                           |                                                             |                                        |                                        |
| I hereby certify that the information a<br>grade tank has been/will be constructed or | above is true and complete<br>closed according to NMOCD g | to the best of my knowled uidelines $\Box$ a general nermit | ige and belief. I fur                  | ther certify that any pit or below-    |
|                                                                                       | <b>K</b>                                                  | undennes, a gener ar permit [                               | _] or an (attached) are                |                                        |
| SIGNATURE_                                                                            | T                                                         | TTLE Agent                                                  |                                        | DATE 07/26/2006                        |
| or print name H Scott Davis                                                           | т                                                         | -mail address Canataz 1 @                                   | statilite Phot                         | Telephone No. (432)620-8820            |
| For State Use Only                                                                    | I                                                         | E-mail address: Canatazi C                                  | Watter                                 |                                        |
|                                                                                       | 1 million                                                 | 2 - 2 2 y ++                                                |                                        | AUG 0 2 2006                           |
| APPROVED BY:                                                                          | <b>T</b>                                                  | ITLE                                                        | ······································ | DATE                                   |
| Conditions of Approval (if any):                                                      | <i>v</i>                                                  | ······································                      | , , , ,                                | · · · · · · · · · · · · · · · · · · ·  |
|                                                                                       |                                                           | · · · ·                                                     | · · ·· · · ·                           |                                        |
|                                                                                       |                                                           |                                                             |                                        |                                        |