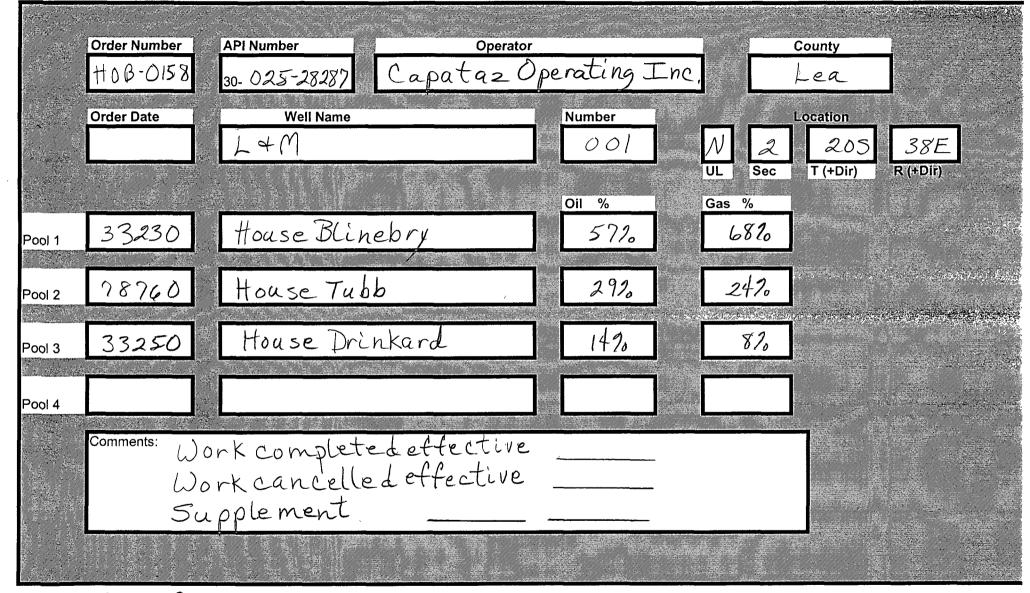

## DHC No. Assigned

Postel to RBDM1 8-3-2006

30-025-28287 **DOWNHOLE COMMINGLE CALCULATIONS:** HOB-0158 OPERATOR: Capataz Operating Inc. PROPERTY NAME:  $\angle + M$ WNULSTR: 1-N, 2-20-38 ALLOWABLE AMOUNT
142 284 MCF 2000 **SECTION I:** 33230 POOL NO. 1 House Blinebry 284 MCF 2000 POOL NO. 2 House Tubb 78760 POOL NO.3 House Drinkard 284 MCF 2000 POOL NO. 4 POOL TOTALS 426 Gas **SECTION II:** POOL NO. 1 House Blinebry 57% X426=242,82 68% POOL NO. 2 House Tubb 29% POOLNO.3 House Drinkard 820 1420 POOL NO. 4 OIL **GAS** SECTION III: