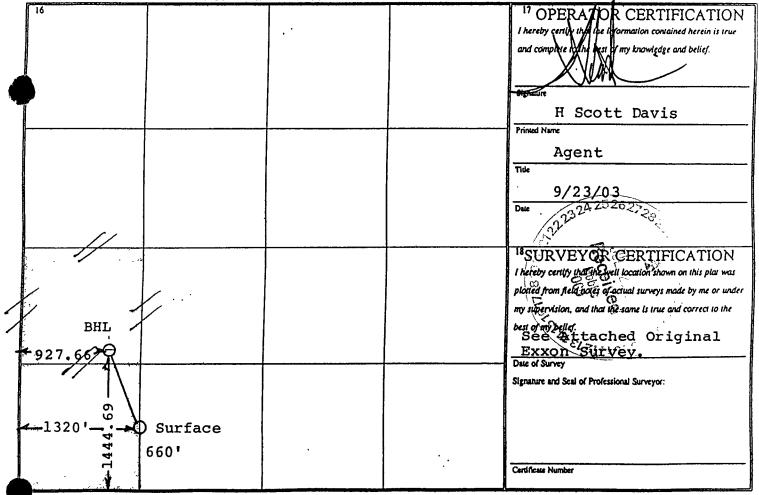

| tom Hol    | e Location If       | Different From   | m Surface     |                |           |
| UL or lot no.    | Section           | Township     | Range                 | Lot Idn    | Feet from the       | North/South line | Feet from the | East/West line | County    |
| L                | 2                 | 20S          | 38E                   |            | 1444.69             | South            | 927.66        | West           | Lea       |
| " Dedicated Acre | Joint of          | r Infili 🖰 ( | Consolidation (       | Code Is Or | der No.             | 40 50            | 1000          |                |           |

NO ALLOWABLE WILL BE ASSIGNED TO THIS COMPLETION UNTIL ALL INTERESTS HAVE BEEN CONSOLIDATED OR A NON-STANDARD UNIT HAS BEEN APPROVED BY THE DIVISION