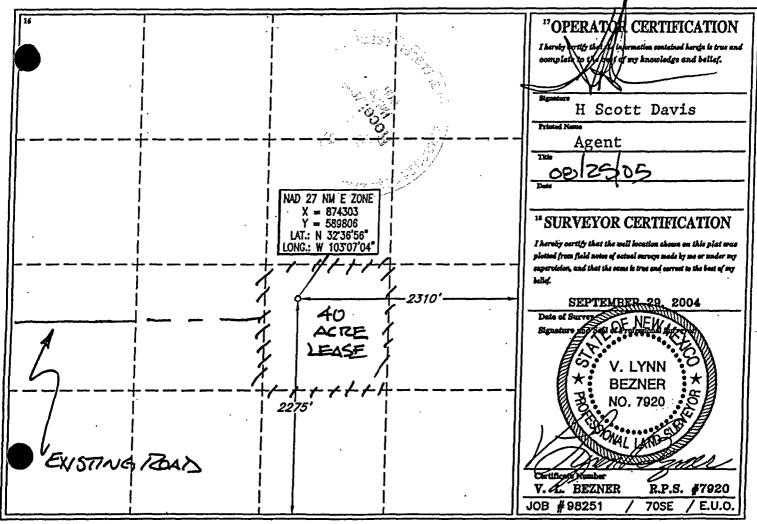

| 2310'         | EAST           | LEA    |   |

#### " Bottom Hole Location If Different From Surface

| UL or lot no.      | Section | Township        | Range                            | Lot Idn     | Feet from the | North/South line | Feet from the | East/West line | County |
|--------------------|---------|-----------------|----------------------------------|-------------|---------------|------------------|---------------|----------------|--------|
| 13 Dedicated Acres |         | Joint or Infill | <sup>14</sup> Consolidation Code | 13 Order No | ).            | ·····            |               |                |        |

# NO ALLOWABLE WELL BE ASSIGNED TO THIS COMPLETION UNTIL ALL INTERESTS HAVE BEEN CONSOLIDATED OR A NON-STANDARD UNIT HAS BEEN APPROVED BY THE DIVISION



#### DISTRICT I 1625 N. French Dr., Hobbs, NM 88240

State of New Mexico

Energy, Minerals, and Natural Resources Department

Form C-102 Revised August 15, 2000 Submit to Appropriate District Office State Lease - 4 copies Fee Lease - 3 copies

AMENDED REPORT

### OIL CONSERVATION DIVISION

1220 South St. Francis Dr.

Santa Fe, New Mexico 87505

DISTRICT IV

DISTRICT II

DISTRICT III

1220 S. St. Francis Dr., Santa Fe, NM 87505

Rio Brazos Rd., Aztec, NM 87410

1301 W. Grand Avenue, Artesia, NM 88210

#### WELL LOCATION AND ACREAGE DEDICATION PLAT

| <sup>1</sup> API Number        | <sup>2</sup> Pool Code | <sup>3</sup> Pool Name                          |                                 |  |  |  |
|--------------------------------|------------------------|--------------------------------