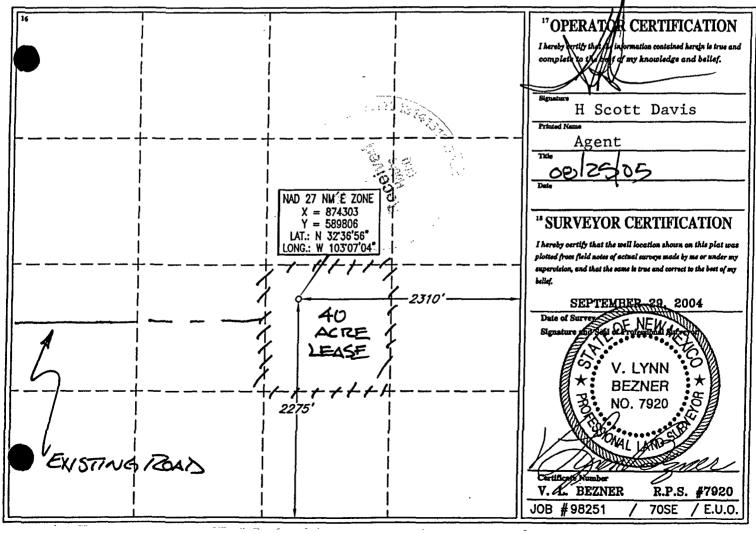

| East/West line | County |
|------------------------------|--------------------|---------------|----------------------------------|-----------------------|---------------|------------------|---------------|----------------|--------|
| <sup>12</sup> Dedicated Acre | s <sup>13</sup> Jo | int or Infill | <sup>14</sup> Consolidation Code | <sup>13</sup> Order N | 0,            | <u> </u>         |               |                | L      |
| L                            |                    |               | l                                |                       |               |                  | ·······       |                |        |

# NO ALLOWABLE WELL BE ASSIGNED TO THIS COMPLETION UNTIL ALL INTERESTS HAVE BEEN CONSOLIDATED OR A NON-STANDARD UNIT HAS BEEN APPROVED BY THE DIVISION



| DISTRICT I<br>1625 N. French Dr., Hobbs, NM 88240        |                        | ate of New Mexico<br>and Natural Resources Department |                 | Form C-102<br>Revised August 15, 2000<br>propriate District Office |
|----------------------------------------------------------|------------------------|-------------------------------------------------------|-----------------|--------------------------------------------------------------------|
| DISTRICT II<br>1301 W. Grand Avenue, Artesia, NM 882     | 10 OIL CONS            | SERVATION DIVISION                                    | Suprilie to Abl | State Lease - 4 copies                                             |
| DISTRICT III<br>Rio Brazos Rd., Aztec, NM 87410          | 1220                   | 1220 South St. Francis Dr