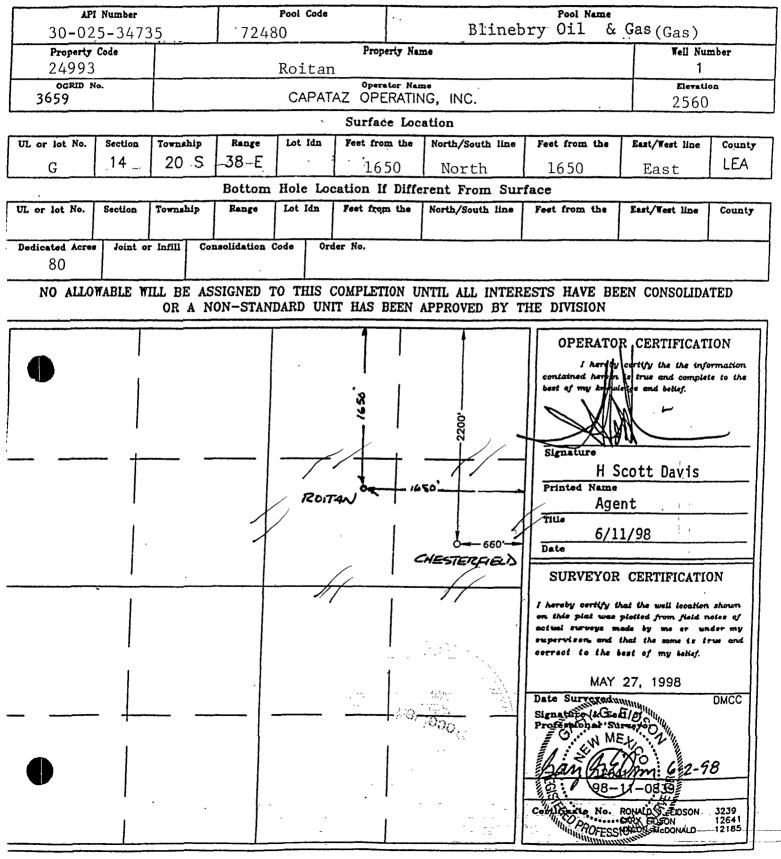

## P.O. Box 2088

Santa Fe, New Mexico 87504-2088

□ AMENDED REPORT

Form C-102

WELL LOCATION AND ACREAGE DEDICATION PLAT

State of New Mexico

Energy, Minerals and Natural Resources Department.

| DISTRI |     |            |
|--------|-----|------------|
| P. 0.  | Box | 1980       |
| Hobbs. | NM  | 88241-1980 |

Santa Fe, New Mexico 87504-2088

Form C-102 Revised 02-10-94

Instructions on back

Submit to the Appropriate District Office State Lease — 4 copies Fee Lease — 3 copies

AMENDED REPORT

DISTRICT IV P. O. Box 2088