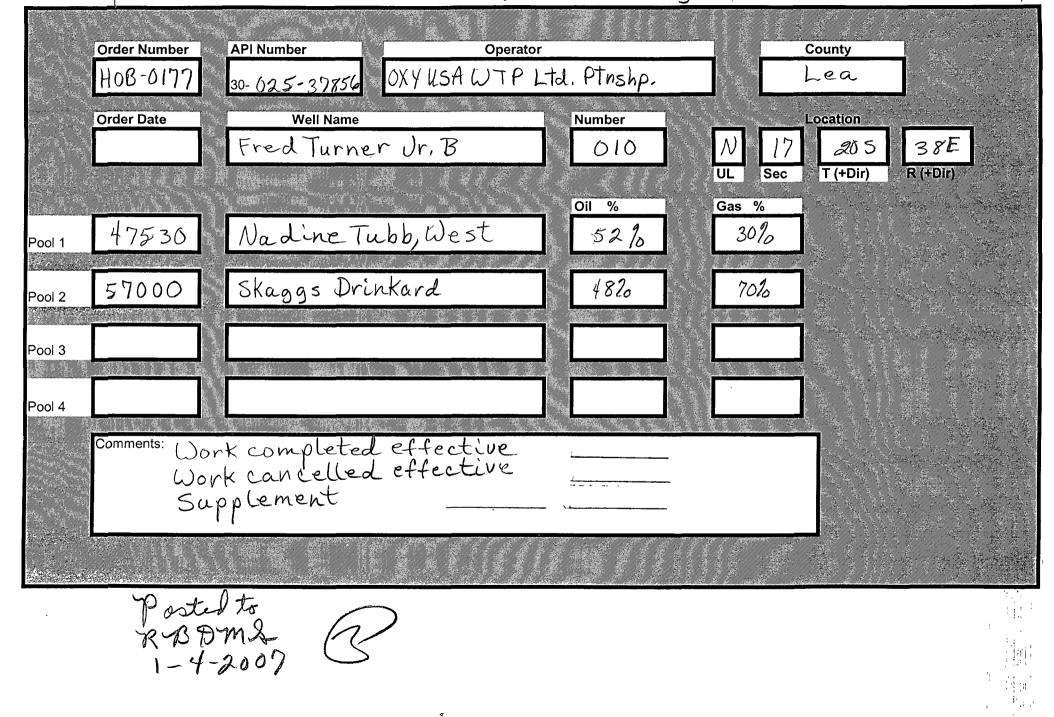

## APPLICATION FOR DOWNHOLE COMMINGLING

| OXY USH WTP Limited &                                                                                                                                                                         | butwenship ?                                                                             | .0. Box 50250 M:       | dland, TX 7970                       |  |  |  |  |  |  |  |  |
|-----------------------------------------------------------------------------------------------------------------------------------------------------------------------------------------------|------------------------------------------------------------------------------------------|------------------------|--------------------------------------|--|--|--|--|--|--|--|--|
| Operator                                                                                                                                                                                      |                                                                                          | iress                  |                                      |  |  |  |  |  |  |  |  |
| FredTurner Jr. B                                                                                                                                                                              | 10 N-1                                                                                   | 7-205-38E              | لوم                                  |  |  |  |  |  |  |  |  |
| Lease                                                                                                                                                                                         | ION - IWell No.Unit Letter-:                                                             | Section-Township-Range | County                               |  |  |  |  |  |  |  |  |
| OGRID No. 192463 Property Co                                                                                                                                                                  | GRID No. 19243 Property Code 302409 API No. 30-025-37856 Lease Type: Federal State X Fee |                        |                                      |  |  |  |  |  |  |  |  |
| DATA ELEMENT                                                                                                                                                                                  | UPPER ZONE                                                                               | INTERMEDIATE ZONE      | LOWER ZONE                           |  |  |  |  |  |  |  |  |
| Pool Name                                                                                                                                                                                     | Wadine Tubb, West                                                                        |                        | Skaggs Drinkard                      |  |  |  |  |  |  |  |  |
| Pool Code                                                                                                                                                                                     | 47530                                                                                    |                        | SIOO                                 |  |  |  |  |  |  |  |  |
| Top and Bottom of Pay Section<br>(Perforated or Open-Hole Interval)                                                                                                                           | 6630 - 6750'                                                                             |                        | 6826 -6875                           |  |  |  |  |  |  |  |  |
| Method of Production<br>(Flowing or Artificial Lift)                                                                                                                                          | AL ·                                                                                     | :                      | ₩L                                   |  |  |  |  |  |  |  |  |
| Bottomhole Pressure<br>(Note: Pressure data will not be required if the bottom<br>perforation in the lower zone is within 150% of the<br>epth of the top perforation in the upper zone)       | _                                                                                        | \$                     |                                      |  |  |  |  |  |  |  |  |
| Oil Gravity or Gas BTU<br>(Degree API or Gas BTU)                                                                                                                                             | 38.5                                                                                     |                        | 38.5                                 |  |  |  |  |  |  |  |  |
| Producing, Shut-In or<br>New Zone                                                                                                                                                             | Producing                                                                                |                        | Producing                            |  |  |  |  |  |  |  |  |
| Date and Oil/Gas/Water Rates of<br>Last Production.<br>(Note For new zones with no production history,<br>applicant shall be required to attach production<br>estimates and supporting data ) | Date: $7 31 06$<br>Rates: $80 100 30$                                                    | Date:                  | Date: $7 3106$<br>Rates: $30 100 30$ |  |  |  |  |  |  |  |  |
| Fixed Allocation Percentage                                                                                                                                                                   | Oil Gas                                                                                  | Oil Gas -              | Oil Gas                              |  |  |  |  |  |  |  |  |
| (Note If allocation is based upon something other<br>than current or past production, supporting data or<br>explanation will be required )                                                    | 52 % 30 %                                                                                | % . <sup>'</sup> %     | 43 % 70 %                            |  |  |  |  |  |  |  |  |