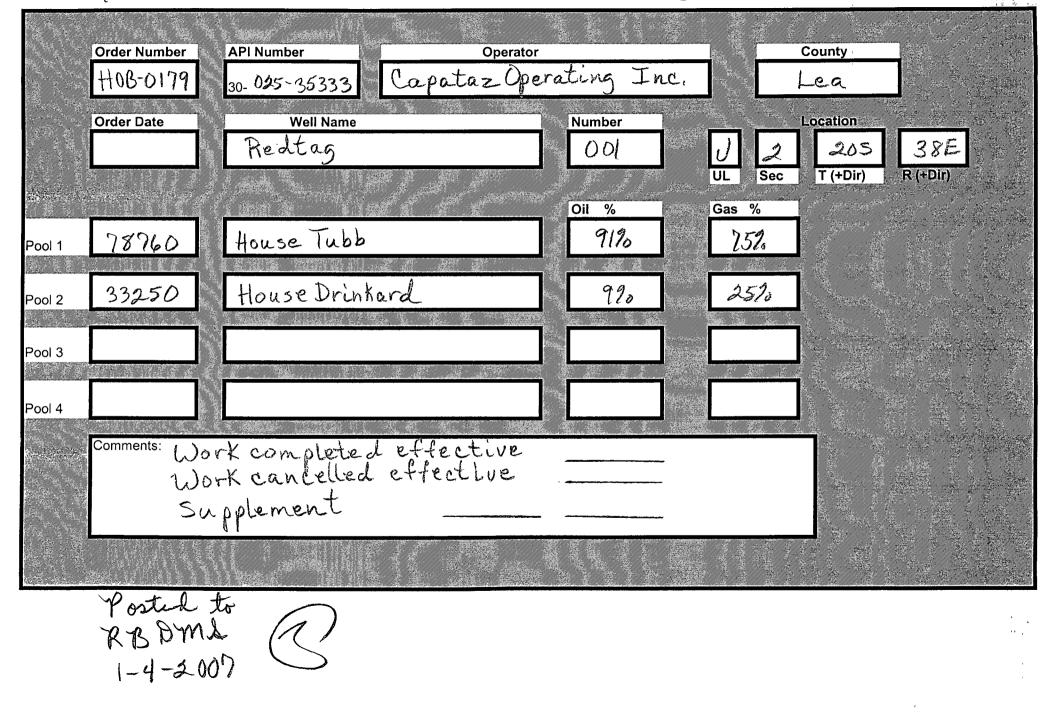

PNRM 0700 449013

C-103 Received 1-4-2007 DHC No. Assigned 1-4-2007

|       | · · · ·                                                                         | 30-0:      | 25-3533<br>0B-0179            | 3           |
|-------|---------------------------------------------------------------------------------|------------|-------------------------------|-------------|
|       | DOWNHOLE COMMINGLE CALCULATIO                                                   | •          | 03-0179                       |             |
|       | OPERATOR: Capataz Operati                                                       | -ng Inc.   |                               |             |
|       | PROPERTYNAME: Redlag                                                            | <u> </u>   |                               |             |
|       | WNULSTR: (-U, 2-20-38                                                           |            |                               |             |
|       | SECTION I:<br>POOL NO. 1 House Tubb                                             | Ľ          | BLE AMOUNT<br><u>284</u> MCFA | 000         |
| 33250 | POOL NO. 2 House Drinkard                                                       | 142        | <u>284</u> MCF &              | 1000        |
|       | POOL NO. 3                                                                      |            | MCF                           |             |
|       | POOL NO. 4POO                                                                   | TOTALS 284 | MCF                           |             |
|       |                                                                                 |            | •                             | <u> </u>    |
|       | SECTION II:<br>POOL NO. 1 HOUSE TUBB                                            | 919 X:     | 284=258.44                    | 695<br>1751 |
|       | POOL NO. 2 House Drinkard                                                       | 9%         |                               | 25%         |
|       | POOL NO. 3                                                                      |            |                               |             |
|       | POOL NO. 4                                                                      |            |                               |             |
|       | $\frac{OIL}{142 \div 912} = 156.043 (157)$                                      | GAS        |                               |             |
|       | SECTION IV:<br>$157 \times 912 - 142.87 (143)$<br>$157 \times 912 = 14.13 (14)$ |            |                               |             |
|       |                                                                                 |            |                               |             |
|       |                                                                                 |            |                               |             |
|       |                                                                                 |            |                               |             |
|       | · · ·                                                                           |            |                               |             |