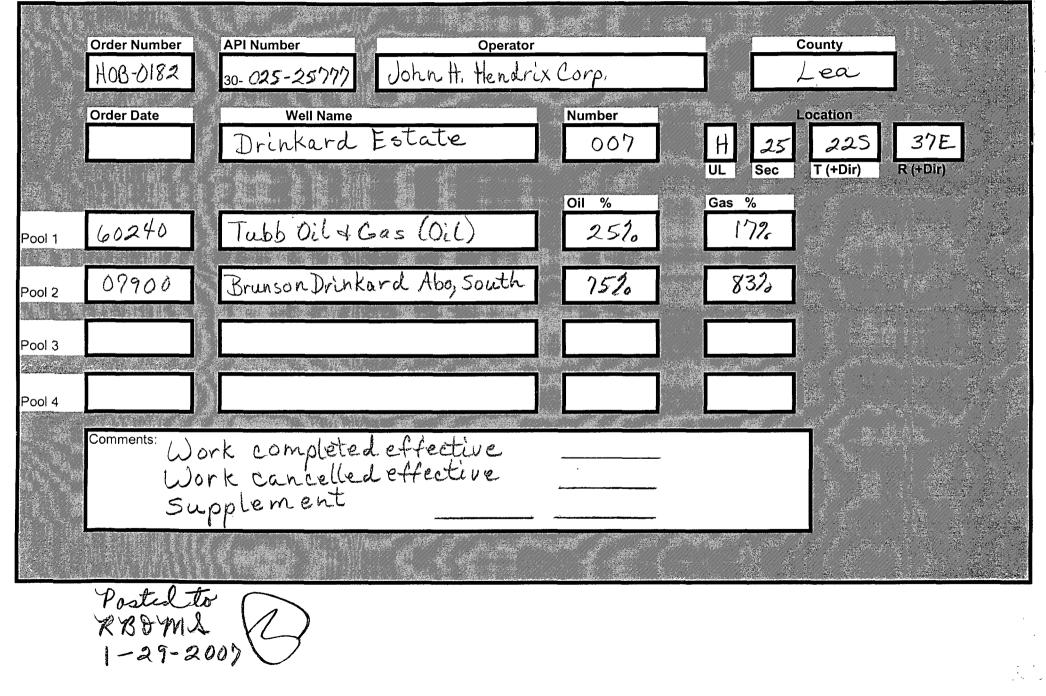

C-103 Received 1-25-2007

DHC No. Assigned 1-29-2007

|       | 30-025-25777                                                                            |
|-------|-----------------------------------------------------------------------------------------|
|       | DOWNHOLE COMMINGLE CALCULATIONS: HOB-0182                                               |
|       | OPERATOR: John H. Hendrix Corp.                                                         |
|       | PROPERTY NAME: Drinkard Estate                                                          |
|       | WNULSTR: 7-H, 25-22-37                                                                  |
| 60240 | SECTION I:<br>POOL NO. 1 Tubb Oil & Gas (Oil) ALLOWABLE AMOUNT<br>142 284 MCF 2000      |
| 07900 | POOL NO. 2 Brun son Drinkard Abo, 5, 142 852 MCF6000                                    |
|       | POOL NO. 3 MCF                                                                          |
|       | POOL NO. 4 MCF                                                                          |
|       | $\wedge 1$ (395)                                                                        |
|       | SECTION II:<br>POOL NO. 1 Tubb Oil+Gas (Oil) 25% 17%                                    |
|       | POOL NO. 2 Brunson Drinkard Abo 5. 75% X284=213 83%                                     |
| •     | POOL NO. 3                                                                              |
|       | POOL NO. 4                                                                              |
|       | <u>OIL</u> <u>GAS</u>                                                                   |
|       | $\frac{1}{1} \frac{2}{2} + \frac{152}{152} = 189.33(190)$                               |
|       | SECTION IV:<br>$190 \times 257_{0} = 47.50 (48)$<br>$190 \times 757_{0} = 142.50 (142)$ |
|       |                                                                                         |
|       |                                                                                         |
|       |                                                                                         |
|       |                                                                                         |
|       |                                                                                         |

| Office<br>District I                                                                |                                        | of New Mexico<br>als and Natural Resources | Form C-103<br>May 27, 2004                                                                         |
|-------------------------------------------------------------------------------------|----------------------------------------|--------------------------------------------|----------------------------------------------------------------------------------------------------|
| 1625 N. French Dr., Hobbs, NM 88240<br>District II                                  |                                        |                                            | WELL API NO. 30-025-25777                                                                          |
| 1301 W Grand Ave., Artesia, NM 88210<br>District III                                |                                        | RVATION DIVISION                           | 5. Indicate Type of Lease                                                                          |
| 1000 Rio Brazos Rd, Aztec, NM 87410                                                 |                                        | uth St. Francis Dr.<br>Fe, NM 87505        | STATE     FEE     X       6. State Oil & Gas Lease No.                                             |
| District IV<br>O S. St Francis Dr., Santa Fe, NM                                    | Sunta                                  | 10,111,07505                               | 0. State Off & Gas Lease No.                                                                       |
| SUNDRY NOTI                                                                         | CES AND REPORTS                        | ON WELLS                                   | 7. Lease Name or Unit Agreement Name                                                               |
| (DO NOT USE THIS FORM FOR PROPOS<br>DIFFERENT RESERVOIR. USE "APPLIC<br>PROPOSALS ) |                                        |                                            | Drinkard Estate                                                                                    |
|                                                                                     | Gas Well 🗌 Other                       |                                            | 8. Well Number 7                                                                                   |
| 2. Name of Operator<br>John H. Hend                                                 | Irix Corporation                       |                                            | 9. OGRID Number 012024                                                                             |
| 3. Address of Operator P. O. Box                                                    | 3040<br>TX 70702 2040                  | an                                         | 10. Pool name or Wildcat                                                                           |
| 4. Well Location                                                                    | TX 79702-3040                          | •<br>•                                     | Tubb O&G/Brunson-Drinkard Abo, S.                                                                  |
|                                                                                     | 1980 feet from t                       | he North line and 99                       | 90 feet from the East line                                                                         |
| Section 25                                                                          | Township                               | 22S Range 37E                              | NMPM CountyLea                                                                                     |
|                                                                                     |                                        | whether DR, RKB, RT, GR, etc               |                                                                                                    |
| Pit or Below-grade Tank Application [] of                                           |                                        |                                            |                                                                                                    |
| Pit typeDepth to Groundwa Pit Liner Thickness: mil                                  | aterDistance from<br>Below-Grade Tank: |                                            | stance from nearest surface water                                                                  |
|                                                                                     |                                        |                                            |                                                                                                    |
|                                                                                     | ••••                                   | Indicate Nature of Notice,                 | •                                                                                                  |
| NOTICE OF IN<br>PERFORM REMEDIAL WORK<br>TEMPORARILY ABANDON                        | PLUG AND ABAND<br>CHANGE PLANS         |                                            |                                                                                                    |
| PULL OR ALTER CASING                                                                | MULTIPLE COMPL                         |                                            | ІТ ЈОВ 🗌                                                                                           |
| HER. DHC                                                                            | L.(.)                                  | OTHER:                                     |                                                                                                    |
|                                                                                     |                                        |                                            | nd give pertinent dates, including estimated date<br>ttach wellbore diagram of proposed completion |
| THIS IS A REQUEST TO DHC TU<br>SUPPORTING DATA ON ATTAC                             |                                        | ) BRUNSON DRINKARD AB                      | O, S. IN THE SUBJECT WELL. SEE                                                                     |
| - 10                                                                                |                                        |                                            |                                                                                                    |
| $\mathcal{DHC} \sim$                                                                |                                        |                                            |                                                                                                    |
|                                                                                     |                                        |                                            |                                                                                                    |
|                                                                                     |                                        |                                            | Rec.                                                                                               |
|                                                                                     | ·                                      |                                            | Hobberog                                                                                           |
|                                                                                     |                                        |                                            | 000                                                                                                |
| Order                                                                               |                                        |                                            |                                                                                                    |
| Order<br>DHC,No. <u>Ho</u>                                                          | B-0182                                 |                                            | 1032035 A                                                                                          |
| $\wedge$                                                                            |                                        |                                            |                                                                                                    |
| I hereby certify that the information                                               | above is true and com                  | plete to the best of my knowled            | ge and belief. I further certify that any pit or below-                                            |
| grade tank has been/will be constructed or                                          | closed according to NMO                | CD guidelines [], a general permit [       | ] or an (attached) alternative OCD-approved plan [].                                               |
| SIGNATURE MOMING H                                                                  | NORSHIT                                | TITLE Vice President                       | DATE 01/22/2007                                                                                    |
| or print name Ronnie H. West                                                        | brook                                  | E-mail address:                            | Telephone No. (432)684-6631                                                                        |
| <u>Austate Use Only</u>                                                             | al                                     | OC DISTRICT SUPERVISOR                     | GENERAL MANAGER                                                                                    |
| APPROVED BY: Angel                                                                  | Allam                                  | TITLE                                      | DATE                                                                                               |
| Conditions of Approval (if any):                                                    |                                        |                                            |                                                                                                    |
|                                                                                     |                                        |                                            |                                                                                                    |

## Unit H – 1980' FNL & 990' FEL Sec. 25, T22S – R37E, Lea County, NM

- 1. Division Order that established pre-approved pools. Order No. R-11363.
- 2. Pools to be commingled Tubb Oil & Gas (60240) and Brunson Drinkard Abo, S. (7900)
- Tubb Perfs. 5911 6154' Brunson Drinkard, Abo. S. Perfs. - 6662 - 7264'
- 4. All zones are intermediate crude and commingling will not reduce the value of the production.
- 5. Ownership between pools is identical.
- 6. Current production, production prior to TA or anticipated production:

| Tubb Oil & Gas           | 1 BOPD | 25 MCFPD  |
|--------------------------|--------|-----------|
| Brunson Drinkard Abo, S. | 3 BOPD | 120 MCFPD |

Total 4 BOPD 145 MCFPD

7. The proposed allocation to be as follows:

|                                            | <u>Oil %</u> | Gas        |    |
|--------------------------------------------|--------------|------------|----|
| Tubb Oil & Gas<br>Brunson Drinkard Abo, S. | 25%<br>75%   | 17%<br>83% |    |
| Total                                      | 100%         | 100%       | Ş. |