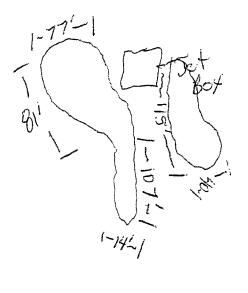

An Plas 101593 9366

 $\overline{}$ 

EME JET J-6 60- 19/27

1496' 6237' 4600 12,333

 $\mathcal{N}$