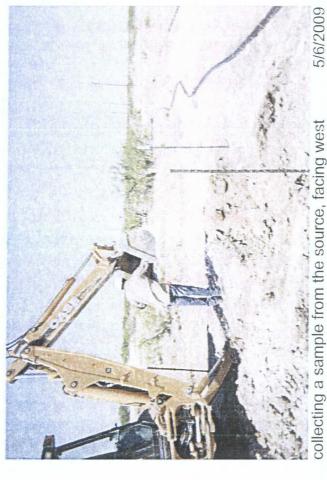

## Vacuum Jct. C-36-1

Unit C, Section 36, T17S, R34E

site prior to excavation, facing north

collecting a sample from the source, facing west

seeding backfilled site, facing south

ANALYTICAL RESULTS FOR RICE OPERATING COMPANY ATTN: JORDAN WOODFIN 122 W. TAYLOR HOBBS, NM 88240