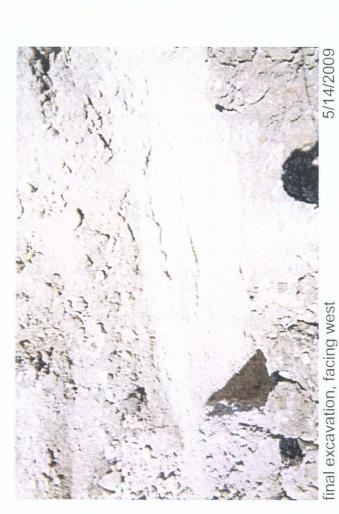

#### RICE OPERATING COMPANY JUNCTION BOX FINAL REPORT

APR - 6 2019 Environmental Bureau Oil Conservation Division

|                                                                                                                                        | BOX LOCATION Division      |                              |                |                          |                 |                   |         |                         |                      |        |
|----------------------------------------------------------------------------------------------------------------------------------------|----------------------------|------------------------------|----------------|--------------------------|-----------------|-------------------|---------|-------------------------|----------------------|--------|
|                                                                                                                                        |                            |                              |                |                          |                 |                   | COUNT   |                         |                      |        |
|                                                                                                                                        | Vacuum                     | Jct. C-36-1                  | С              | 36                       | 178             | 34E               | Lea     | Length                  | Width.<br>eliminated | Depth  |
|                                                                                                                                        | LAND TYPE:                 | 3LM                          | STATE_X        | FEE LA                   | NDOWNER         |                   |         | OTHER                   |                      |        |
|                                                                                                                                        | Depth to Groun             | ndwater                      | 100            | feet                     | NMOCD           | SITE ASSE         | ESSME   | T RANKING S             | SCORE:               | 10     |
|                                                                                                                                        | Date Started               | 5/6/2                        | 2009           | Date Cor                 | mpleted         | 5/28/2009         | 00      | CD Witness              | no                   |        |
|                                                                                                                                        | Soil Excavated             | 3.9                          | cubic ya       | rds Exc                  | cavation Le     | ngth 5            | w       | idth 3                  | _ Depth              | 7 feet |
|                                                                                                                                        | Soil Disposed              | 0                            | cubic ya       | rds Of                   | fsite Facility  | n                 | /a      | Location                | n/                   | a      |
| FINA                                                                                                                                   | L ANALYTI                  | CAL RE                       | SULTS:         | Samp                     | ole Date        | 5/6/2009          | 9       | Sample De               | epth                 | 7 ft   |
| TPH                                                                                                                                    | and Chloride lal<br>testin | •                            |                | npleted by ι<br>to NMOCD | _ , ,           | oroved lab a      | nd      | CHLOF                   | RIDE FIELD           | TESTS  |
|                                                                                                                                        | Sample<br>Location         | PID (fie                     | ′ 1            | RO<br>g/kg               | DRO<br>mg/kg    | Chloride<br>mg/kg |         | LOCATION                | DEPTH                | mg/kg  |
| so                                                                                                                                     | URCE 7' GRAE               |                              |                | 0.0                      | <10.0           | 32                |         | background              | 6"                   | 240    |
| £                                                                                                                                      | <del> </del>               | <del>\</del>                 |                | <del></del>              |                 |                   | <b></b> |                         | 3'                   | 171    |
| Gener                                                                                                                                  | al Description             | of Remedia                   | al Action:     | This junction            | box was add     | lressed durin     | g       | vertical<br>delineation | 4'                   | 179    |
| the Vac                                                                                                                                | uum SWD Syste              | m abandonm                   | nent. After th | e former jund            | ction box was   | removed an        |         | trench at the           | 5'                   | 178    |
| investigation was conducted using a backhoe to collect soil sample at regular intervals junction 6' 238                                |                            |                              |                |                          |                 |                   | 238     |                         |                      |        |
| creating                                                                                                                               | a 5x3x7-ft deep            | excavation.                  | Each sample    | was field tes            | sted for chlori | des and           |         | (source)                | 7'                   | 170    |
| organic                                                                                                                                | vapors which yie           | lded low cond                | centrations s  | imilar to that o         | of the backgr   | ound sample       |         |                         |                      |        |
| The deepest sample, 7 ft BGS, was sent to a commercial laboratory for analysis of chloride and TPH which confirmed low concentrations. |                            |                              |                |                          |                 |                   |         |                         |                      |        |
| The excavated soil was returned to the excavation to ground surface and contoured to the surrounding area. On 5/28/2009, the site was  |                            |                              |                |                          |                 |                   |         |                         |                      |        |
| seeded with a blend of native vegetation and is expected to return to a productive capacity at a normal rate.                          |                            |                              |                |                          |                 |                   |         |                         |                      |        |
| enclosures: photos, lab results, PID (field) screenings, chloride curve                                                                |                            |                              |                |                          |                 |                   |         |                         |                      |        |
|                                                                                                                                        | I HEREBY  IPERVISOR        |                              |                |                          | TION ABOVI      |                   |         | OMPLETE TO 1            |                      | OF MY  |
|                                                                                                                                        | EMBLED BY                  | Katie Jone<br>arry Bruce Bak |                | INITIAL                  | Lang B          | tuce Brown        | har Ar  | DATE                    | 11-2                 | -09    |