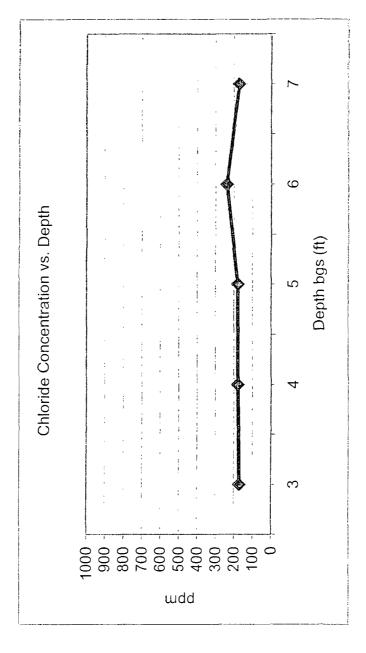

# Vacuum Jct. C-36-1

Unit 'C', Sec. 36, T17S, R34E

Backhoe samples at the junction (source)

| [Cl] ppm       | 171 | 179 | 178 | 238 | 170 |
|----------------|-----|-----|-----|-----|-----|
| Dépth bas (ft) | 3   | 4   | 5   | 9   | 2   |