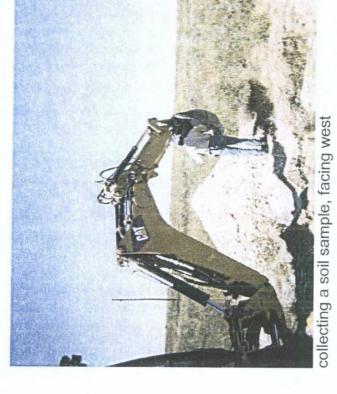

### RICE OPERATING COMPANY JUNCTION BOX FINAL REPORT

APP - 6 2010

Fr

11'

12'

204

144

|                                                                                                                 |                       |                            |                                | BOX LOCA         | TION                       |                     | Oil Co                  | ronmental Bur<br>Inservation Div | eau<br>vision |
|-----------------------------------------------------------------------------------------------------------------|-----------------------|----------------------------|--------------------------------|------------------|----------------------------|---------------------|-------------------------|----------------------------------|---------------|
| SWD SYSTEM JU                                                                                                   | NCTION                | UNIT                       | SECTION                        | TOWNSHIP         | RANGE                      | COUNTY              | BOX D                   | IMENSIONS - F                    |               |
| Eunice Monument                                                                                                 | Jct. H-3              | н                          | 3                              | 205              | 36E                        | Lea                 | Length                  | Width                            | Depth         |
| Eumont (EME)                                                                                                    |                       |                            |                                |                  |                            |                     |                         | eliminated                       |               |
| LAND TYPE: BLM                                                                                                  | 1 <u>_X</u>           | STATE                      | FEE LA                         | NDOWNER          |                            |                     | OTHER                   |                                  |               |
| Depth to Groundw                                                                                                | ater                  | 60                         | feet                           | NMOCD            | SITE ASSI                  | ESSMEN <sup>-</sup> | T RANKING S             | CORE:                            | 20            |
| Date Started                                                                                                    | 10/6/                 | 2008                       | Date Co                        | mpleted          | 10/22/2008                 | <u> </u>            | D Witness               | no                               |               |
| Soil Excavated                                                                                                  | 44                    | cubic ya                   | rds Exc                        | cavation Le      | ngth10                     | Wid                 | th10                    | Depth 1                          | 2feet         |
| Soil Disposed                                                                                                   | 0                     | cubic ya                   | rds Of                         | fsite Facility   | n                          | <u>/a</u>           | Location                | n/a                              |               |
| FINAL ANALYTIC<br>Procure 5-point compo<br>sidewalls. TPH and                                                   | osite sam<br>Chloride | ple of botto<br>laboratory | om and 4-pc<br>test results of | completed b      | te sample o<br>by using an |                     |                         | pth                              |               |
| approved lab and                                                                                                | testing p             |                            | oursuant to l                  | NMOCD <u>qui</u> | delines.                   |                     |                         |                                  |               |
| Location                                                                                                        | ppm                   |                            | j/kg                           | mg/kg            | mg/kg                      |                     | LOCATION                | DEPTH                            | mg/kg         |
| 4-WALL COMP.                                                                                                    | 0.7                   | <1                         | 0.0                            | <10.0            | 128                        |                     | 4-wall comp.            | n/a                              | 148           |
| BOTTOM COMP.                                                                                                    | 0.7                   | <1                         | 0.0                            | <10.0            | 480                        | ľ                   | oottom comp.            | 12'                              | 296           |
| BLENDED BACKFILL                                                                                                | 0.5                   | <1                         | 0.0                            | <10.0            | 112                        | t                   | ended backfill          | n/a                              | 177           |
| aller and an and a second s |                       |                            |                                |                  |                            |                     | background              | 6"                               | 259           |
| General Description of                                                                                          | Remedia               | al Action:                 | This junction                  | was eliminat     | ed during the              | • [                 |                         | 1'                               | 116           |
| pipeline replacement/upgrad                                                                                     | le progra             | m. After the               | former juncti                  | on box was re    | emoved, an                 |                     |                         | 2'                               | 143           |
| investigation was conducted                                                                                     | using a b             | ackhoe to co               | ollect soil san                | ples at regul    | ar intervals               |                     |                         | 3'                               | 85            |
| producing a 10x10x12-ft-dee                                                                                     | ep excava             | tion. Field d              | ata suggest t                  | he site is low   | in organic                 |                     |                         | 4'                               | 115           |
| vapors and chloride concent                                                                                     | rations ar            | e similar to t             | hat of the bad                 | ckground. Re     | epresentative              |                     | vertical<br>delineation | 5'                               | 57            |
| composite samples were co                                                                                       | llected fro           | om the excav               | ation walls, b                 | ottom, and b     | lended                     |                     | trench at 5 ft          | 6'                               | 88            |
| excavated soil. The represe                                                                                     | ntative sa            | imples were                | analyzed by                    | a commercia      | laboratory                 |                     | West of the             | 7'                               | 60            |
| for chloride and TPH, which                                                                                     | confirmed             | low concen                 | trations. The                  | blended exc      | avated soil                |                     | junction                | 8'                               | 145           |
| was returned to the excavati                                                                                    | on to grou            | und surface a              | and contoure                   | d to the surro   | unding area.               |                     | (source)                | 9'                               | 119           |
| On 10/22/2008, the site was                                                                                     | seeded v              | with a blend of            | of native vege                 | etation and is   | expected to                |                     |                         | 10'                              | 173           |

return to a productive capacity at a normal rate.

+

ι

enclosures: photos, lab results, PID (field) screenings, chloride curve