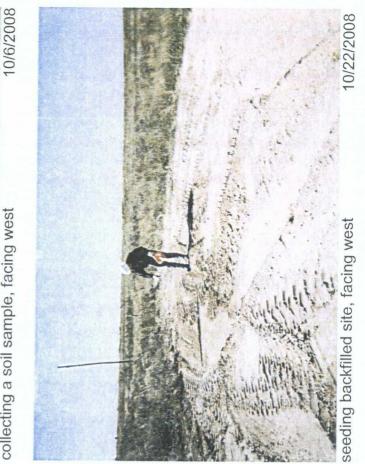

### RICE OPERATING COMPANY JUNCTION BOX FINAL REPORT

APP - 6 2010

Fr

11'

12'

204

144

|                                                                                                                 |                       |                            |                                | BOX LOCA         | TION                       |                     | Oil Co                  | ronmental Bur<br>Inservation Div | eau<br>vision |
|-----------------------------------------------------------------------------------------------------------------|-----------------------|----------------------------|--------------------------------|------------------|----------------------------|---------------------|-------------------------|----------------------------------|---------------|
| SWD SYSTEM JU                                                                                                   | NCTION                | UNIT                       | SECTION                        | TOWNSHIP         | RANGE                      | COUNTY              | BOX D                   | IMENSIONS - F                    |               |
| Eunice Monument                                                                                                 | Jct. H-3              | н                          | 3                              | 205              | 36E                        | Lea                 | Length                  | Width                            | Depth         |
| Eumont (EME)                                                                                                    |                       |                            |                                |                  |                            |                     |                         | eliminated                       |               |
| LAND TYPE: BLM                                                                                                  | 1 <u>_X</u>           | STATE                      | FEE LA                         | NDOWNER          |                            |                     | OTHER                   |                                  |               |
| Depth to Groundw                                                                                                | ater                  | 60                         | feet                           | NMOCD            | SITE ASSI                  | ESSMEN <sup>-</sup> | T RANKING S             | CORE:                            | 20            |
| Date Started                                                                                                    | 10/6/                 | 2008                       | Date Co                        | mpleted          | 10/22/2008                 | <u> </u>            | D Witness               | no                               |               |
| Soil Excavated                                                                                                  | 44                    | cubic ya                   | rds Exc                        | cavation Le      | ngth10                     | Wid                 | th10                    | Depth 1                          | 2feet         |
| Soil Disposed                                                                                                   | 0                     | cubic ya                   | rds Of                         | fsite Facility   | n                          | <u>/a</u>           | Location                | n/a                              |               |
| FINAL ANALYTIC<br>Procure 5-point compo<br>sidewalls. TPH and                                                   | osite sam<br>Chloride | ple of botto<br>laboratory | om and 4-pc<br>test results of | completed b      | te sample o<br>by using an |                     |                         | pth                              |               |
| approved lab and                                                                                                | testing p             |                            | oursuant to l                  | NMOCD <u>qui</u> | delines.                   |                     |                         |                                  |               |
| Location                                                                                                        | ppm                   |                            | j/kg                           | mg/kg            | mg/kg                      |                     | LOCATION                | DEPTH                            | mg/kg         |
| 4-WALL COMP.                                                                                                    | 0.7                   | <1                         | 0.0                            | <10.0            | 128                        |                     | 4-wall comp.            | n/a                              | 148           |
| BOTTOM COMP.                                                                                                    | 0.7                   | <1                         | 0.0                            | <10.0            | 480                        | ľ                   | oottom comp.            | 12'                              | 296           |
| BLENDED BACKFILL                                                                                                | 0.5                   | <1                         | 0.0                            | <10.0            | 112                        | t                   | ended backfill          | n/a                              | 177           |
| aller and an and a second s |                       |                            |                                |                  |                            |                     | background              | 6"                               | 259           |
| General Description of                                                                                          | Remedia               | al Action:                 | This junction                  | was eliminat     | ed during the              | • [                 |                         | 1'                               | 116           |
| pipeline replacement/upgrad                                                                                     | le progra             | m. After the               | former juncti                  | on box was re    | emoved, an                 |                     |                         | 2'                               | 143           |
| investigation was conducted                                                                                     | using a b             | ackhoe to co               | ollect soil san                | ples at regul    | ar intervals               |                     |                         | 3'                               | 85            |
| producing a 10x10x12-ft-dee                                                                                     | ep excava             | tion. Field d              | ata suggest t                  | he site is low   | in organic                 |                     |                         | 4'                               | 115           |
| vapors and chloride concent                                                                                     | rations ar            | e similar to t             | hat of the bad                 | ckground. Re     | epresentative              |                     | vertical<br>delineation | 5'                               | 57            |
| composite samples were co                                                                                       | llected fro           | om the excav               | ation walls, b                 | ottom, and b     | lended                     |                     | trench at 5 ft          | 6'                               | 88            |
| excavated soil. The represe                                                                                     | ntative sa            | imples were                | analyzed by                    | a commercia      | laboratory                 |                     | West of the             | 7'                               | 60            |
| for chloride and TPH, which                                                                                     | confirmed             | low concen                 | trations. The                  | blended exc      | avated soil                |                     | junction                | 8'                               | 145           |
| was returned to the excavati                                                                                    | on to grou            | und surface a              | and contoure                   | d to the surro   | unding area.               |                     | (source)                | 9'                               | 119           |
| On 10/22/2008, the site was                                                                                     | seeded v              | with a blend of            | of native vege                 | etation and is   | expected to                |                     |                         | 10'                              | 173           |

return to a productive capacity at a normal rate.

+

ι

enclosures: photos, lab results, PID (field) screenings, chloride curve