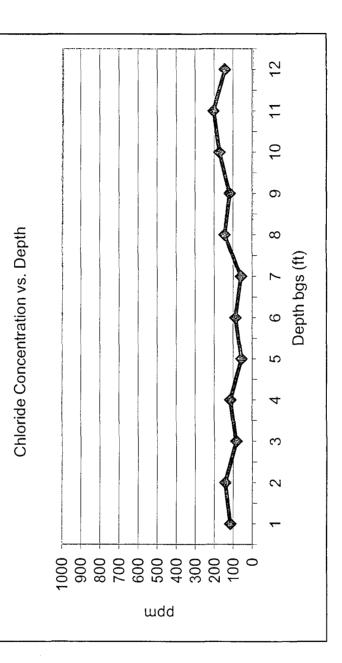

J verify that I have calibrated the above insrument in accordance to the namufacture operation manual.

SIGNATUE: E. C. Star Contraction

DATE: 10 20 10 10

CHLORIDE CONCENTRATION CURVE

# EME Jct. H-3

Unit 'H', Sec. 3, T20S, R36E

Backhoe samples at 5 ft West of the junction (source)

| <u>ເດີດອີ</u> ດ<br>116     | 143 | 85 | 115 | 57 | 88 | 60 | 145 | 119 | 173 | 204 | 144 |
|----------------------------|-----|----|-----|----|----|----|-----|-----|-----|-----|-----|
| <u>Depth bgs (ft)</u><br>1 | 2   | 3  | 4   | 5  | 6  | 7  | 8   | 6   | 10  | 11  | 12  |