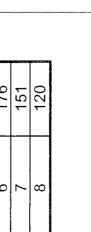

## **BD D-1 EOL** Unit 'D', Sec. 1, T22S, R36E

Backhoe samples at the junction (source)

| ် <u>ငြေး]</u> ppm | 211 | 209 | 176 | 151 | 120 |
|--------------------|-----|-----|-----|-----|-----|
| Depth bgs (ft)     | 4   | 5   | 9   | 2   | 8   |