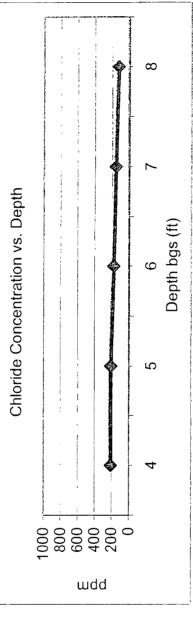

## **BD D-1 EOL** Unit 'D', Sec. 1, T22S, R36E

Backhoe samples at the junction (source)

| ် <u>ငြေး]</u> ppm | 211 | 209 | 176 | 151 | 120 |
|--------------------|-----|-----|-----|-----|-----|
| Depth bgs (ft)     | 4   | 5   | 9   | 2   | 8   |