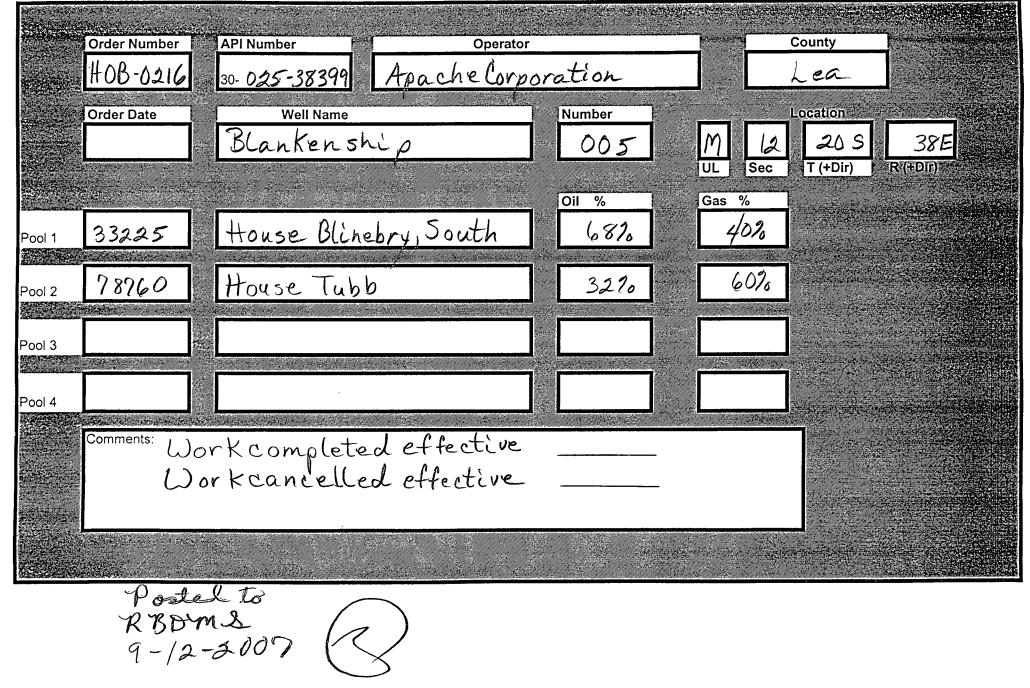

DNRM

C-103 Received 9-7-2007 DHC No. Assigned 9-12-2007,

|       |                                                                                       | 3    | 0-02                   | 5-383                 | 99             |
|-------|---------------------------------------------------------------------------------------|------|------------------------|-----------------------|----------------|
|       | <b>DOWNHOLE COMMINGLE CALCULATIONS:</b>                                               |      | #0                     | B-0210                | P              |
|       | OPERATOR: Apache Corporati                                                            |      | .,                     | -                     |                |
|       | PROPERTY NAME: Blankenship                                                            | 0    |                        |                       |                |
|       | WNULSTR: 5-M, 12-20-38                                                                |      |                        |                       |                |
| 33225 | section I:<br>pool NO. 1_House Blinebry, Sou                                          | th A | LLOWAB<br>_ <u> 42</u> | LE AMOUNT<br>284 MCF= | 2000           |
| 78760 | POOL NO. 2 House Tubb                                                                 |      | 142                    | <u>284</u> MCF        | 2000           |
|       | POOL NO. 3                                                                            |      |                        | MCF                   |                |
|       |                                                                                       |      | s <u>284</u>           | 568 MCF               |                |
|       | SECTION II:<br>POOL NO. 1 House Blinebry, South<br>POOL NO. 2 House Tubb              | 1    | 0il<br>6870            | X 284 = 193,          | Gas<br>12 4010 |
|       | POOL NO. 2 House Tubb                                                                 |      | 32%                    | •                     | 60%            |
|       | POOL NO. 3                                                                            |      |                        |                       |                |
|       | POOL NO. 4                                                                            |      |                        |                       |                |
|       | $\frac{OIL}{42 + 68\%} = 208.823(209)$                                                |      | GAS                    |                       | -              |
|       | SECTION IV:<br>$209 \times 687_6 = 142, 12 (142)$<br>$209 \times 327_6 = 66, 88 (67)$ |      |                        |                       | -              |
|       |                                                                                       |      |                        |                       |                |