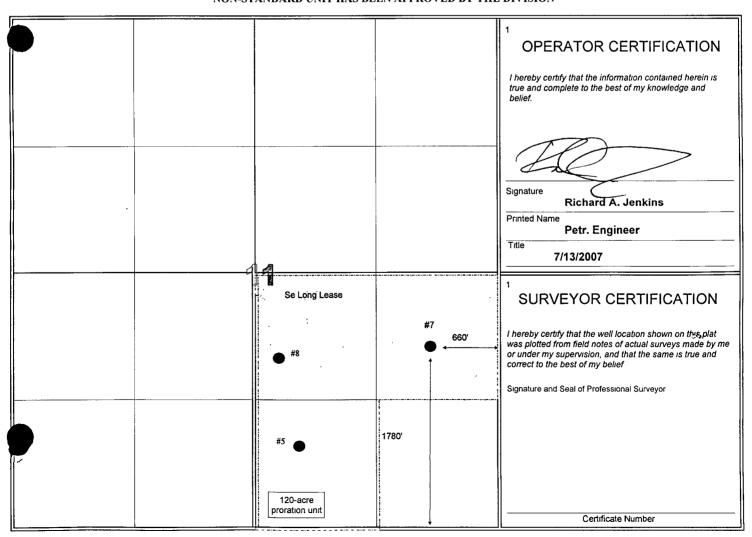

## WELL LOCATION AND ACREAGE DEDICATION PLAT

|                             | API Number<br>0-025-1020 |                        |                    | <sup>2</sup> Pool Code<br>72480 Blinebry Oil & Gas (Pro Gas)                              |               |                  |               |                |        |  |
|-----------------------------|--------------------------|------------------------|--------------------|-------------------------------------------------------------------------------------------|---------------|------------------|---------------|----------------|--------|--|
| <sup>4</sup> Property 30278 |                          |                        | •                  | <sup>5</sup> Property Name S.E. Long <sup>8</sup> Operator Name Chevron Midcontinent L.P. |               |                  |               |                |        |  |
| <sup>7</sup> OGRID<br>24133 |                          |                        |                    |                                                                                           |               |                  |               |                |        |  |
|                             |                          | · ·                    |                    |                                                                                           | Surface Loc   | ation            |               |                |        |  |
| UL or Lot No.               | ot No. Section           | t No. Section Township | hip Range          | Lot idn                                                                                   | Feet from the | North/South line | Feet from the | East/West line | County |  |
| ı                           | 11                       | 228                    | 37E                |                                                                                           | 1780'         | South            | 660'          | East           | Lea    |  |
|                             |                          |                        | <sup>11</sup> Bott | om Hole                                                                                   | Location If D | ifferent From S  | Surface       | •              |        |  |
| UL or Lot No                | Section                  | Township               | Range              | Lot Idn                                                                                   | Feet from the | North/South line | Feet from the | East/West line | County |  |

#### NO ALLOWABLE WILL BE ASSIGNED TO THIS COMPLETION UNTIL ALL INTERESTS HAVE BEEN CONSOLIDATED OR A NON-STANDARD UNIT HAS BEEN APPROVED BY THE DIVISION