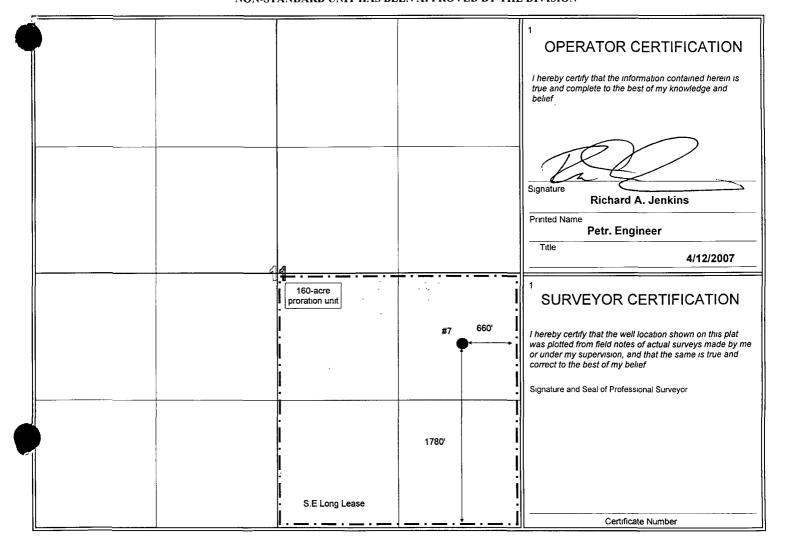

## WELL LOCATION AND ACREAGE DEDICATION PLAT

|                                     | <sup>1</sup> API Numbei<br>30-025-1020 |                   |              | <sup>2</sup> Pool Code<br><b>86440</b>      |                                       |                  |               |                |                                         |  |  |  |
|-------------------------------------|----------------------------------------|-------------------|--------------|---------------------------------------------|---------------------------------------|------------------|---------------|----------------|-----------------------------------------|--|--|--|
| <sup>4</sup> Property<br>30278      |                                        |                   |              |                                             | <sup>5</sup> Property Na<br>S.E. Long |                  |               |                | <sup>6</sup> Well Number<br>7           |  |  |  |
| <sup>7</sup> OGRID<br><b>2413</b> 3 |                                        |                   |              | Operator Name     Chevron MidContinent L.P. |                                       |                  |               |                |                                         |  |  |  |
|                                     |                                        |                   |              |                                             | 10 Surface Lo                         | ocation          |               |                | , , , , , , , , , , , , , , , , , , , , |  |  |  |
| UL or Lot No.                       | Section                                | Township          | Range        | Lot idn                                     | Feet from the                         | North/South line | Feet from the | East/West line | County                                  |  |  |  |
| 1                                   | 11                                     | 228               | 37E          |                                             | 1780'                                 | South            | 660.          | East           | Lea                                     |  |  |  |
|                                     |                                        |                   | 11 Bott      | om Hole                                     | Location If D                         | ifferent From S  | urface        |                |                                         |  |  |  |
| UL or Lot No Section                |                                        | Township          | Range        | Lot Idn                                     | Feet from the                         | North/South line | Feet from the | East/West line | County                                  |  |  |  |
| <sup>2</sup> Dedicated Acr          | res 13 Joir                            | nt or Infill 14 C | onsolidation | Code 15 Ore                                 | der No                                | <u></u>          |               | <u></u>        |                                         |  |  |  |

## NON-STANDARD UNIT HAS BEEN APPROVED BY THE DIVISION