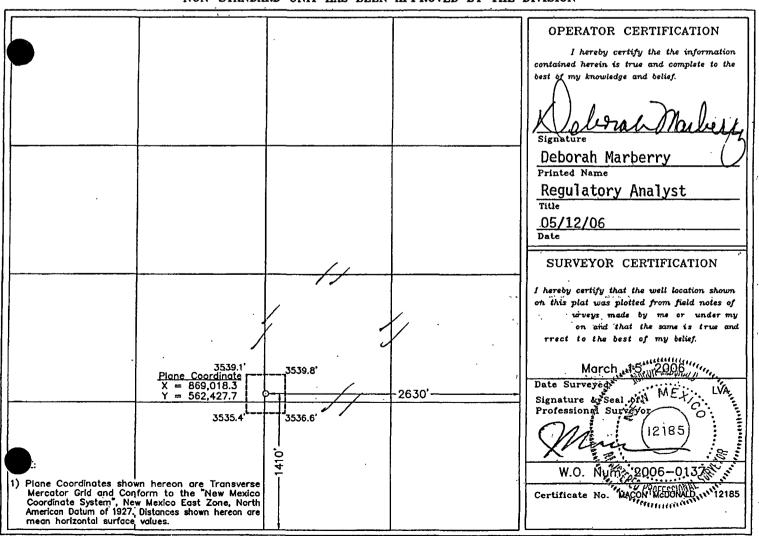

### WELL LOCATION AND ACREAGE DEDICATION PLAT

| API Number                     | Pool Code<br>63080 | Pool Name<br>WARREN; DRINKA | ARD /              |
|--------------------------------|--------------------|-----------------------------|--------------------|
| Property Code<br>+ 314883 (493 |                    | EN UNIT Blinebry 1466 WH    | Well Number<br>319 |
| OGRID No.<br>217817            | Operat<br>CONOCO   | tor Name                    | Elevation<br>3538' |

#### Surface Location

| - | UL or lot No. | Section         | Township | Range | Lot Idn | Feet from the | North/South line | Feet from the | East/West line | County |
|---|---------------|-----------------|----------|-------|---------|---------------|------------------|---------------|----------------|--------|
|   | J             | 27 <sup>·</sup> | 20 S     | 38 E  |         | 1410          | SOUTH            | 2630          | EAST           | LEA    |

#### Bottom Hole Location If Different From Surface

| UL or lot No.   | Section  | Township   | Range        | Lot Idn | Feet from the | North/South line | Feet from the | East/West line | County |
|-----------------|----------|------------|--------------|---------|---------------|------------------|---------------|----------------|--------|
| Dedicated Acres | Joint or | Infill Cor | solidation ( | ode Ore | der No.       |                  |               |                |        |

## NO ALLOWABLE WILL BE ASSIGNED TO THIS COMPLÉTION UNTIL ALL INTERESTS HAVE BEEN CONSOLIDATED OR A NON-STANDARD UNIT HAS BEEN APPROVED BY THE DIVISION