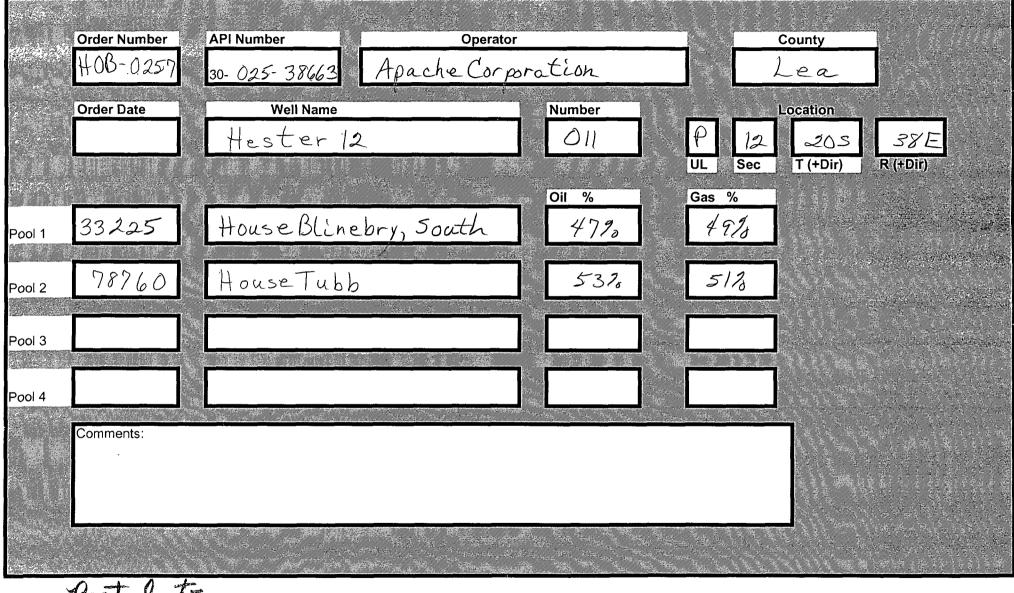

DHC No. Assigned 8-15-2008

Postel to RBOM& 8-15-2008

|       |                                                                                     | 30-025                | -38663                        |             |
|-------|-------------------------------------------------------------------------------------|-----------------------|-------------------------------|-------------|
|       | DOWNHOLE COMMINGLE CALCULATIONS:                                                    | HOB                   | -0257                         |             |
| Ô     | OPERATOR: Apache Corporation                                                        | -                     |                               |             |
| -     | PROPERTY NAME: Hester 12                                                            | <u></u>               |                               |             |
|       | WNULSTR: 11-P, 12-20-38                                                             |                       |                               |             |
| 33225 | SECTION I:<br>POOL NO. 1 House Blinebry South                                       | ALLOWAI<br><u> 42</u> | BLE AMOUNT<br>_ <u></u> MCF → | 2000        |
| 18260 | POOL NO. 2 House Tubb                                                               | 142                   | <u>-284</u> MCF .             | 2000        |
|       | POOL NO. 3                                                                          |                       | MCF                           |             |
|       | POOL NO. 4 POOL TOT                                                                 | TALS 284              | 568 MCF                       |             |
|       | SECTION II:<br>POOL NO. 1 House Blinebry, South                                     | 021<br>472            |                               | Gas<br>49,2 |
|       | POOL NO. 2 HOUSE Tuhh                                                               | 53%×2                 | -84=150,52                    | 51%         |
|       | POOL NO. 3                                                                          |                       |                               |             |
|       | POOL NO. 4                                                                          |                       |                               |             |
|       | $\frac{\text{OIL}}{\text{SECTION III:}} = 267.925(268)$                             | GAS                   |                               | -           |
|       | SECTION IV:<br>$268 \times 47\% = 125.96 (126)$<br>$268 \times 53\% = 142.04 (142)$ |                       |                               | -           |
|       |                                                                                     |                       |                               | -           |

.

.

| Office                                                                                                                      | ate of New Mexico                           | Form C-103                                                                                                                                                                                                                                                                                                                                                                                                                                                                                                                                                                                                                                                                                                                                                                                                                                                                                                                                                                                                                                                                                                                                |
|-----------------------------------------------------------------------------------------------------------------------------|---------------------------------------------|-------------------------------------------------------------------------------------------------------------------------------------------------------------------------------------------------------------------------------------------------------------------------------------------------------------------------------------------------------------------------------------------------------------------------------------------------------------------------------------------------------------------------------------------------------------------------------------------------------------------------------------------------------------------------------------------------------------------------------------------------------------------------------------------------------------------------------------------------------------------------------------------------------------------------------------------------------------------------------------------------------------------------------------------------------------------------------------------------------------------------------------------|
| 1625 N. French Dr., Hobbs,                                                                                                  | inerals and Natural Resources               | May 27, 2004     WELL API NO.     30-025-38663                                                                                                                                                                                                                                                                                                                                                                                                                                                                                                                                                                                                                                                                                                                                                                                                                                                                                                                                                                                                                                                                                            |
| 1301 W. Grand Ave , Artesia, NM S2 2 2 2 2 2 2 2 2 2 2 2 2 2 2 2 2 2 2                                                      | SERVATION DIVISION<br>South St. Francis Dr. | 5. Indicate Type of Lease<br>STATE FEE X                                                                                                                                                                                                                                                                                                                                                                                                                                                                                                                                                                                                                                                                                                                                                                                                                                                                                                                                                                                                                                                                                                  |
| 1000 Rio Brazos Rd, Aztec, NM 87410<br>Strict IV<br>10 S. St. Francis Dr., Santa Fe, NM                                     | anta Fe, NM 87505                           | 6. State Oil & Gas Lease No.<br>N/A                                                                                                                                                                                                                                                                                                                                                                                                                                                                                                                                                                                                                                                                                                                                                                                                                                                                                                                                                                                                                                                                                                       |
|                                                                                                                             | TS ON WELLS                                 | 7. Lease Name or Unit Agreement Name                                                                                                                                                                                                                                                                                                                                                                                                                                                                                                                                                                                                                                                                                                                                                                                                                                                                                                                                                                                                                                                                                                      |
| (DO NOT USE THIS FORM FOR PROPOSALS TO DRILL OR<br>DIFFERENT RESERVOIR USE "APPLICATION FOR PERMI                           | TO DEEPEN OR PLUG BACK TO A                 | Hester 12                                                                                                                                                                                                                                                                                                                                                                                                                                                                                                                                                                                                                                                                                                                                                                                                                                                                                                                                                                                                                                                                                                                                 |
| PROPOSALS.)<br>1. Type of Well: Oil Well 🔀 Gas Well 🗌 Ot                                                                    | ther                                        | 8. Well Number 11                                                                                                                                                                                                                                                                                                                                                                                                                                                                                                                                                                                                                                                                                                                                                                                                                                                                                                                                                                                                                                                                                                                         |
| 2. Name of Operator<br>Apache Corporation                                                                                   |                                             | 9. OGRID Number 00873                                                                                                                                                                                                                                                                                                                                                                                                                                                                                                                                                                                                                                                                                                                                                                                                                                                                                                                                                                                                                                                                                                                     |
| 3. Address of Operator 6120 S Yale Ave, Suite 150                                                                           | 0                                           | 10. Pool name or Wildcat                                                                                                                                                                                                                                                                                                                                                                                                                                                                                                                                                                                                                                                                                                                                                                                                                                                                                                                                                                                                                                                                                                                  |
| 1ulsa, OK /4136-4224                                                                                                        |                                             | House; Blinebry, South/House; Tubb                                                                                                                                                                                                                                                                                                                                                                                                                                                                                                                                                                                                                                                                                                                                                                                                                                                                                                                                                                                                                                                                                                        |
| 4. Well Location<br>Unit Letter P : 330 feet fro                                                                            | om the South line and 990                   | ) feet from the East line                                                                                                                                                                                                                                                                                                                                                                                                                                                                                                                                                                                                                                                                                                                                                                                                                                                                                                                                                                                                                                                                                                                 |
|                                                                                                                             | ship 20S Range 38E                          | J   feet from the   East   line     NMPM   CountyLea   Image: CountyLea |
|                                                                                                                             | how whether DR, RKB, RT, GR, etc.)          |                                                                                                                                                                                                                                                                                                                                                                                                                                                                                                                                                                                                                                                                                                                                                                                                                                                                                                                                                                                                                                                                                                                                           |
| Pit or Below-grade Tank Application 🗌 or Closure 🗌                                                                          |                                             | Alter and the second                                                                                                                                                                                                                                                                                                                                                                                                                                                                                                                                                                                                                                                                                                                                                                                                                                                                                                                                                                                                                           |
|                                                                                                                             | from nearest fresh water well Dist          | ance from nearest surface water                                                                                                                                                                                                                                                                                                                                                                                                                                                                                                                                                                                                                                                                                                                                                                                                                                                                                                                                                                                                                                                                                                           |
| Pit Liner Thickness: mil Below-Grade Ti                                                                                     |                                             | nstruction Material                                                                                                                                                                                                                                                                                                                                                                                                                                                                                                                                                                                                                                                                                                                                                                                                                                                                                                                                                                                                                                                                                                                       |
| 12. Check Appropriate Box                                                                                                   | k to Indicate Nature of Notice,             | Report or Other Data                                                                                                                                                                                                                                                                                                                                                                                                                                                                                                                                                                                                                                                                                                                                                                                                                                                                                                                                                                                                                                                                                                                      |
| NOTICE OF INTENTION TO                                                                                                      |                                             | SEQUENT REPORT OF:                                                                                                                                                                                                                                                                                                                                                                                                                                                                                                                                                                                                                                                                                                                                                                                                                                                                                                                                                                                                                                                                                                                        |
| PERFORM REMEDIAL WORK PLUG AND ABA                                                                                          | •                                           |                                                                                                                                                                                                                                                                                                                                                                                                                                                                                                                                                                                                                                                                                                                                                                                                                                                                                                                                                                                                                                                                                                                                           |
| TEMPORARILY ABANDON                                                                                                         | S COMMENCE DRI                              |                                                                                                                                                                                                                                                                                                                                                                                                                                                                                                                                                                                                                                                                                                                                                                                                                                                                                                                                                                                                                                                                                                                                           |
| PULL OR ALTER CASING DULTIPLE COM                                                                                           |                                             | JOB 🗌                                                                                                                                                                                                                                                                                                                                                                                                                                                                                                                                                                                                                                                                                                                                                                                                                                                                                                                                                                                                                                                                                                                                     |
| HER:Request DHC: Blinebry/Tubb                                                                                              | I OTHER:                                    |                                                                                                                                                                                                                                                                                                                                                                                                                                                                                                                                                                                                                                                                                                                                                                                                                                                                                                                                                                                                                                                                                                                                           |
| 13. Describe proposed or completed operations. (                                                                            |                                             | I give pertinent dates, including estimated date<br>tach wellbore diagram of proposed completion                                                                                                                                                                                                                                                                                                                                                                                                                                                                                                                                                                                                                                                                                                                                                                                                                                                                                                                                                                                                                                          |
| or recompletion.                                                                                                            | 105. For Muniple Completions. At            | ach wendore diagram of proposed completion                                                                                                                                                                                                                                                                                                                                                                                                                                                                                                                                                                                                                                                                                                                                                                                                                                                                                                                                                                                                                                                                                                |
| Pursuant to Division Order R-11363                                                                                          |                                             |                                                                                                                                                                                                                                                                                                                                                                                                                                                                                                                                                                                                                                                                                                                                                                                                                                                                                                                                                                                                                                                                                                                                           |
| Pool Names: House; Blinebry, South 33225<br>House; Tubb 78760                                                               |                                             |                                                                                                                                                                                                                                                                                                                                                                                                                                                                                                                                                                                                                                                                                                                                                                                                                                                                                                                                                                                                                                                                                                                                           |
|                                                                                                                             |                                             |                                                                                                                                                                                                                                                                                                                                                                                                                                                                                                                                                                                                                                                                                                                                                                                                                                                                                                                                                                                                                                                                                                                                           |
| Perforations:<br>BLINEBRY 6065-69, 6120-2                                                                                   | 24, 6166-70, 6282-86, 6332-36, 6412         | -16' 2 JSPF                                                                                                                                                                                                                                                                                                                                                                                                                                                                                                                                                                                                                                                                                                                                                                                                                                                                                                                                                                                                                                                                                                                               |
| TUBB 6563-67, 6627-3                                                                                                        | 31, 6666-70, 6741-45, 6783-87, 6821         | -25' 2 JSPF                                                                                                                                                                                                                                                                                                                                                                                                                                                                                                                                                                                                                                                                                                                                                                                                                                                                                                                                                                                                                                                                                                                               |
| The allocation method will be as follows: Test                                                                              | 19 BO X 385 MCF X 91 BW                     |                                                                                                                                                                                                                                                                                                                                                                                                                                                                                                                                                                                                                                                                                                                                                                                                                                                                                                                                                                                                                                                                                                                                           |
| Blinebry 9 BO 47% 188 M                                                                                                     | MCF 49% 36 BW 40%                           |                                                                                                                                                                                                                                                                                                                                                                                                                                                                                                                                                                                                                                                                                                                                                                                                                                                                                                                                                                                                                                                                                                                                           |
| Tubb   10 BO   53%   197 N     TOTAL   19 BO   100%   385 N                                                                 |                                             |                                                                                                                                                                                                                                                                                                                                                                                                                                                                                                                                                                                                                                                                                                                                                                                                                                                                                                                                                                                                                                                                                                                                           |
|                                                                                                                             |                                             |                                                                                                                                                                                                                                                                                                                                                                                                                                                                                                                                                                                                                                                                                                                                                                                                                                                                                                                                                                                                                                                                                                                                           |
| Downhole commingling will not reduce the value of the ownership is the same for each of these pools.                        | hese pools.<br>DHC                          | Drder No: $HOB-0257$                                                                                                                                                                                                                                                                                                                                                                                                                                                                                                                                                                                                                                                                                                                                                                                                                                                                                                                                                                                                                                                                                                                      |
|                                                                                                                             |                                             |                                                                                                                                                                                                                                                                                                                                                                                                                                                                                                                                                                                                                                                                                                                                                                                                                                                                                                                                                                                                                                                                                                                                           |
| I hereby certify that the information above is true and or grade tank has been/will be constructed or closed according to N |                                             |                                                                                                                                                                                                                                                                                                                                                                                                                                                                                                                                                                                                                                                                                                                                                                                                                                                                                                                                                                                                                                                                                                                                           |
| SIGNATURE Jophie Mackay                                                                                                     | TITLE Engineering Tech                      | DATE 07/15/2008                                                                                                                                                                                                                                                                                                                                                                                                                                                                                                                                                                                                                                                                                                                                                                                                                                                                                                                                                                                                                                                                                                                           |
|                                                                                                                             |                                             |                                                                                                                                                                                                                                                                                                                                                                                                                                                                                                                                                                                                                                                                                                                                                                                                                                                                                                                                                                                                                                                                                                                                           |
| For State Use Only                                                                                                          | E-mail address:sophie.macka                 | y@apachecorp.cdinlephone No.(918)491-4864                                                                                                                                                                                                                                                                                                                                                                                                                                                                                                                                                                                                                                                                                                                                                                                                                                                                                                                                                                                                                                                                                                 |
| APPROVED BY: China Williams                                                                                                 | OC DISTRICT SUPERVISOR/GET<br>TITLE         | AUG 15 2008                                                                                                                                                                                                                                                                                                                                                                                                                                                                                                                                                                                                                                                                                                                                                                                                                                                                                                                                                                                                                                                                                                                               |