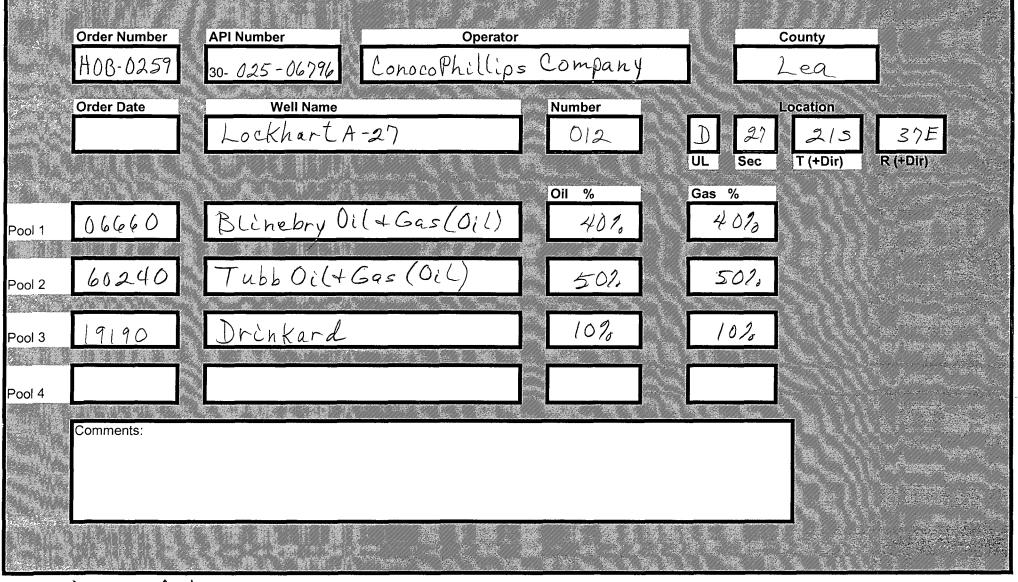

## DHCNo. Assigned 8-15-2008

Postel to RBDM& 8-15-2008

|       | •                                                                                                                   | 30-125-11791                    |      |
|-------|---------------------------------------------------------------------------------------------------------------------|---------------------------------|------|
|       | <b>DOWNHOLE COMMINGLE CALCULATIONS:</b>                                                                             | 30-025-06796<br>HOB-0259        |      |
|       | OPERATOR: ConocoPhillips Company                                                                                    | 1100-0259                       |      |
|       | PROPERTY NAME: Lockhart A-27                                                                                        |                                 |      |
|       | WNULSTR: 12-D, 27-21-37                                                                                             | _                               |      |
| 06660 | SECTION I:<br>POOL NO. 1 Blinebry Oil & Gas (Oil)                                                                   | ALLOWABLE AMOUNT  107 428 MCF 4 | 000  |
| ,0240 | POOL NO. 2 Tubb Oil+Gas Oil                                                                                         | <u>142</u> <u>289</u> MCF2      | 000  |
| 19190 | POOL NO. 3 Drinkard                                                                                                 | 142 852 MCF6                    | 200  |
|       | POOL NO. 4                                                                                                          | TALS 391 /564 MCF               |      |
|       | POOL 101                                                                                                            |                                 |      |
|       | SECTION II: 0/1 / 0/1/2 (0/1)                                                                                       | Oil                             | Gas  |
|       | POOL NO. 1 Blinebry Vild Gas (Vil)                                                                                  | 409.                            | 40%  |
|       | POOL NO. 2 Tubb Oil (+ Gas (Oil)                                                                                    | 50% X 391=195,50                | 50%  |
|       | POOL NO. 3 Drinkard                                                                                                 | 10%                             | 10%. |
|       | POOL NO. 4                                                                                                          |                                 |      |
|       | OIL<br>SECTION III:<br>107+50% = 214                                                                                | GAS                             |      |
|       | SECTION IV:<br>$214 \times 401_6 = 85.60 (86)$<br>$214 \times 501_6 = 107 (107)$<br>$214 \times 101_6 = 21.40 (21)$ |                                 | •    |