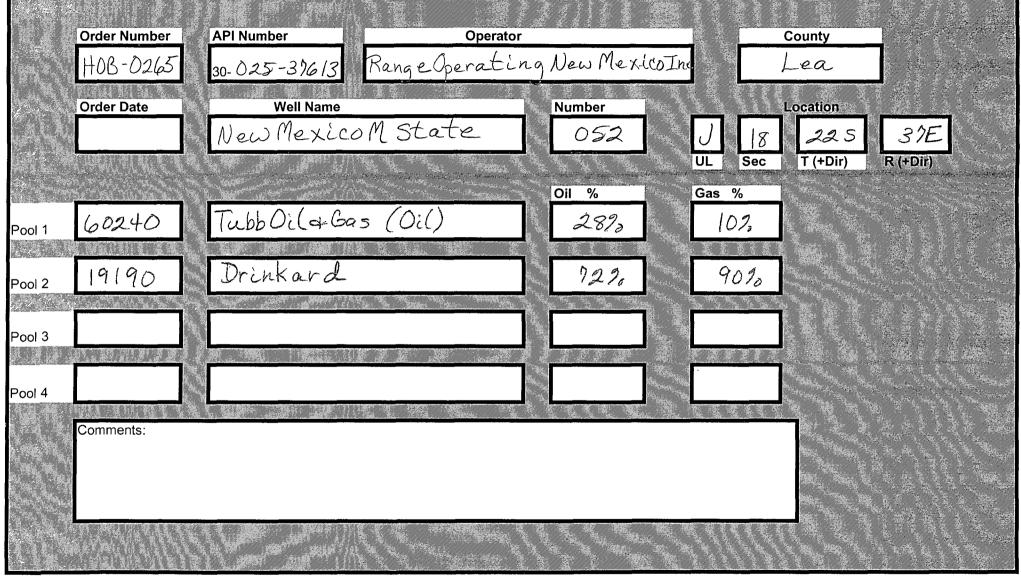

C-103 Received 11-30-2007 DHCNO, Assigned 9-23-2008

Postel to RBDMS 9-23-2008

|       | DOWNHOLE COMMINGLE CALCULATIONS:                                                |                                       | 25-37613<br>0B-0265              |                   |
|-------|---------------------------------------------------------------------------------|---------------------------------------|----------------------------------|-------------------|
|       | OPERATOR: Range Operating New Mer                                               | rico, Ind                             | <u> </u>                         |                   |
|       | PROPERTY NAME: NewMexico M St                                                   | ato                                   |                                  |                   |
|       | WNULSTR: $52 - 0, 18 - 22 - 37$                                                 |                                       |                                  |                   |
| 60240 | SECTION I:<br>POOL NO. 1 Tubb Oil (+ Gas (Oil)                                  | ALLOWA<br>142                         | BLE AMOUNT<br><u> 284</u> MCF 20 | 00                |
| 19190 | pool NO. 2 Drinkard                                                             | 142                                   | 852 MCF 600                      | 00                |
|       | POOL NO. 3                                                                      |                                       | MCF                              |                   |
|       | POOL NO. 4POOL TOTA                                                             | ALC ANIT                              | MCF                              |                   |
|       | section II:<br>pool NO. 1 Tubb 0: (+ Gas (0:1)<br>pool NO. 2 Drinkard           | 115 <u>284</u><br>Oil<br>2820<br>7228 | 136                              | 695<br>102<br>902 |
|       | POOL NO. 3                                                                      | , <b>.</b>                            |                                  |                   |
|       | POOL NO. 4                                                                      |                                       |                                  |                   |
|       | $\underbrace{\frac{OIL}{142 + 122}}_{142 + 122} = 197, 223(198)$                | GAS                                   |                                  |                   |
|       | SECTION IV:<br>$ 98 \times 282 = 55,44 (55)$<br>$ 98 \times 922 = 142,56 (143)$ |                                       |                                  |                   |
|       |                                                                                 |                                       |                                  | •                 |

.

,

.

| Submit 3 Copies To Appropriate District Office                                                                                | State of New Mexico                                                                    | Form C-103                                                                                                 |
|-------------------------------------------------------------------------------------------------------------------------------|----------------------------------------------------------------------------------------|------------------------------------------------------------------------------------------------------------|
| District I Energy,<br>1625 N. French Dr., Hobbs, NM 88240                                                                     | Minerals and Natural Resources                                                         | May 27, 2004<br>WELL API NO.                                                                               |
| District II<br>1301 W. Grand Ave., Artesia, NM 88210 OIL C                                                                    | ONSERVATION DIVISION                                                                   | 30-025-37613<br>5. Indicate Type of Lease                                                                  |
|                                                                                                                               | 220 South St. Francis Dr.                                                              | STATE FEE                                                                                                  |
| District IV<br>20 S. St. Francis Dr., Santa Fe, NM<br>505                                                                     | Santa Fe, NM 87505                                                                     | 6. State Oil & Gas Lease No.                                                                               |
| SUNDRY NOTICES AND RE                                                                                                         |                                                                                        | 7. Lease Name or Unit Agreement Name                                                                       |
| (DO NOT USE THIS FORM FOR PROPOSALS TO DRILL<br>DIFFERENT RESERVOIR. USE "APPLICATION FOR PE<br>PROPOSALS.)                   | RMIT" (FORM C-101) FOR SUCH                                                            | New Mexico <u>M State</u><br>8. Well Number 52                                                             |
| 1. Type of Well: Oil Well     Gas Well       2. Name of Operator                                                              | Other                                                                                  | 9. OGRID Number                                                                                            |
| Range Operating New Mexico, Inc.                                                                                              |                                                                                        | 227588                                                                                                     |
| 3. Address of Operator<br>100 Throckmorton St., Ste. 1200, Fort Worth, TX                                                     | 76102                                                                                  | 10. Pool name or Wildcat<br>Tubb Oil & Gas/Drinkard                                                        |
| 4. Well Location                                                                                                              | the Douth line and                                                                     | 2240 fact from the East line                                                                               |
|                                                                                                                               | t from the <u>South</u> line and<br>wnship 22S Range 37E                               | <u>2310</u> feet from the <u>East</u> line<br>NMPM Lea County                                              |
| 11. Elevatio                                                                                                                  | n (Show whether DR, RKB, RT, GR, etc.)<br>3414 GR                                      |                                                                                                            |
| Pit or Below-grade Tank Application or Closure         Pit type Depth to Groundwater Distance                                 |                                                                                        | an an funer an and an finan water                                                                          |
|                                                                                                                               |                                                                                        | nstruction Material                                                                                        |
|                                                                                                                               | Box to Indicate Nature of Notice,                                                      |                                                                                                            |
| NOTICE OF INTENTION                                                                                                           |                                                                                        | SEQUENT REPORT OF:                                                                                         |
| PERFORM REMEDIAL WORK PLUG AND<br>TEMPORARILY ABANDON CHANGE P<br>PULL OR ALTER CASING MULTIPLE                               | ABANDON ABANDON REMEDIAL WOR                                                           | K                                                                                                          |
| THER:                                                                                                                         | OTHER:                                                                                 | $\boxtimes$                                                                                                |
| <ol> <li>Describe proposed or completed operation<br/>of starting any proposed work). SEE RUI<br/>or recompletion.</li> </ol> | ns. (Clearly state all pertinent details, and<br>LE 1103. For Multiple Completions: At | l give pertinent dates, including estimated date<br>tach wellbore diagram of proposed completion           |
| Downhole Commingle:                                                                                                           |                                                                                        |                                                                                                            |
| (i) According to R-11363 established pre<br>(ii) Pool Name: Drinkard Oil &                                                    | Gas (19190) Tubb Oil & Gas (60)                                                        | 240)                                                                                                       |
| (iii) Perfs 6470 –<br>(iv) Prod % Oil, Gas, Wtr 72, 90                                                                        | , 10 28, 10, 90                                                                        |                                                                                                            |
|                                                                                                                               | & wtr from the above fields will not reduc                                             | ce the value of the remaining production.                                                                  |
|                                                                                                                               |                                                                                        | 26212 33.22                                                                                                |
|                                                                                                                               |                                                                                        | 20222                                                                                                      |
|                                                                                                                               |                                                                                        | NOV goan 23                                                                                                |
|                                                                                                                               |                                                                                        |                                                                                                            |
| DHC Order No. H                                                                                                               | 0B-0265                                                                                |                                                                                                            |
| priceraer 200, <u></u>                                                                                                        |                                                                                        |                                                                                                            |
| I hereby certify that the information above is true a<br>grade tank has been/will be constructed or closed according          | nd complete to the best of my knowledg<br>to NMOCD guidelines 🗌, a general permit 🔲    | e and belief. I furtheficertify that any pit or below-<br>or an (attached) alternative OCD-approved plan . |
| SIGNATURE Carl Sal-                                                                                                           | TITLE Sr. Reg. Sp.                                                                     | DATE11-28-07                                                                                               |
| ype or print name<br>For State Use Only                                                                                       | E-mail address:                                                                        | Telephone No.                                                                                              |
| APPROVED BY:<br>Conditions of Approval (if any):                                                                              | TITLE PETROLEUM ENG                                                                    | SINDER SEP 2 4 2008                                                                                        |
|                                                                                                                               |                                                                                        |                                                                                                            |