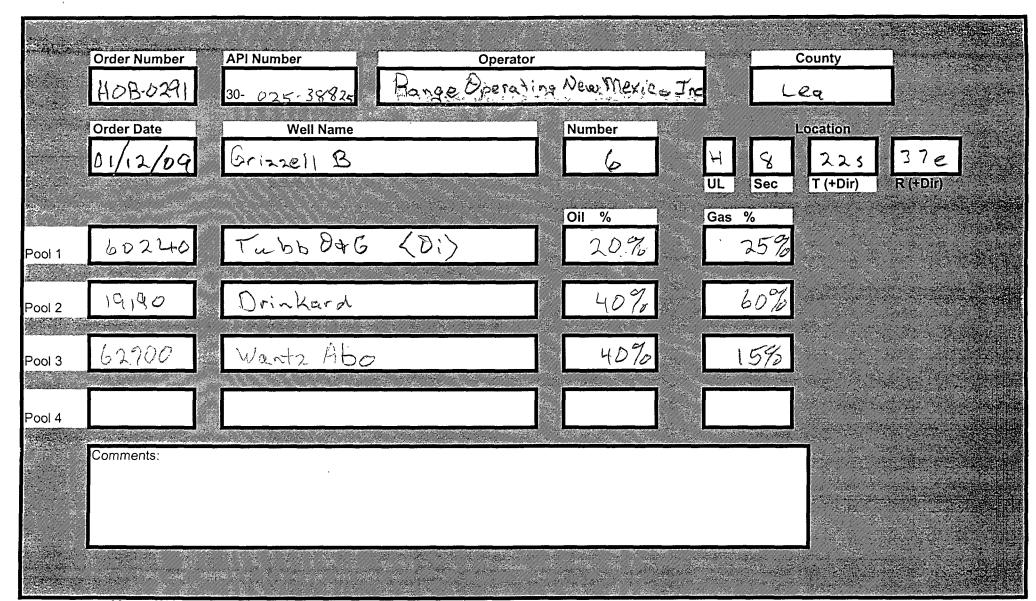

Posted RADMS 1/12/09 dm

| <b>DOWNHOLE COMMINGLE CALCULATIONS:</b>                             |            |                      |               |
|---------------------------------------------------------------------|------------|----------------------|---------------|
| OPERATOR: Range Prending No                                         | eno Mexica | o Inc                |               |
| PROPERTY NAME: Grizzell B                                           | e to       |                      |               |
| WNULSTR: #6~4 8-225-37p                                             | ·          |                      |               |
| SECTION I: POOL NO. 1 Tubb Da 6 (Di)                                | ALLOWAB    | LE AMOUNT<br>284 MCF | 2000          |
| POOL NO. 2 Drinkgrof                                                | 142        | 852MCF               | 6000          |
| POOL NO.3 Wanta Aba                                                 | 187        | 1122 MCF             | 6000          |
| POOL NO. 4POOL TO                                                   | OTALS 47t  | 2258<br>2258         |               |
| SECTION II: POOL NO. 1 Tubb Par 6 (8:1)                             | 20%        |                      | 6as<br>259    |
| POOL NO. 2 Drinkard                                                 | 40% X4     | (71 € 188.1          | to 60%        |
| POOL NO. 3 Wanta Albo                                               | 40%        |                      | (5%           |
| POOL NO. 4                                                          |            |                      |               |
| OIL SECTION III: 142 + 40% = 355                                    | GAS        |                      | -             |
| SECTION IV:<br>355 y 20% = 71<br>355 y 40% = 142<br>355 x 40% = 142 |            |                      | - ,<br>-<br>- |

| Submit 3 Copies To Appropriate District Office                                | State of New Mex                      | tico                    | •                                         | Form C-103         |  |
|-------------------------------------------------------------------------------|---------------------------------------|-------------------------|-------------------------------------------|--------------------|--|
| District I RECEIVED 1625 N French SF, French Sez 40                           | Energy, Minérals and Natur            | al Resources            | WELL API NO.                              | June 19, 2008      |  |
| District II  1 W Grand Ave Artesia, NMr88210                                  | OIL CONSERVATION                      | DIVISION                | 30-025-38825<br>5. Indicate Type of Lease |                    |  |
| I W Grand DECArtesia NM 88210                                                 | 1220 South St. France                 | eis Dr.                 | STATE FEE                                 |                    |  |
| Rio Brazos Rd , Aztec, NM 87410                                               | Santa Fe, NM 875                      | 505                     | 6. State Oil & Gas Lease 1                |                    |  |
| 1220 S St. Fra <b>HOBBSO,CD</b><br>87505                                      |                                       | •                       |                                           |                    |  |
|                                                                               | ES AND REPORTS ON WELLS               | o i com mo              | 7. Lease Name or Unit Ag                  | reement Name       |  |
| (DO NOT USE THIS FORM FOR PROPOSA DIFFERENT RESERVOIR USE "APPLICA PROPOSALS) |                                       |                         | Grizzell B                                |                    |  |
|                                                                               | as Well Other                         |                         | 8. Well Number 006                        |                    |  |
| 2. Name of Operator                                                           |                                       |                         | 9. OGRID Number                           |                    |  |
| Range Operating New Mexico, Inc.  3. Address of Operator                      |                                       |                         | 227588<br>10. Pool name or Wildcat        |                    |  |
| 100 Throckmorton St., Ste. 1200, For                                          | t Worth, TX 76102                     |                         | Tubb O&G, Drinkard, Want                  | tz, Abo            |  |
| 4. Well Location                                                              | Topic -                               |                         |                                           |                    |  |
|                                                                               | 2310 feet from the North              | line and _5             | feet from the                             | East line          |  |
| Section 8                                                                     | Township 228 Ran                      | ge 37E                  | NMPM Lea County                           | у                  |  |
|                                                                               | 11. Elevation (Show whether DR,       | RKB, RT, GR, etc        |                                           |                    |  |
|                                                                               |                                       |                         |                                           |                    |  |
| 12. Check Ap                                                                  | ppropriate Box to Indicate Na         | ture of Notice,         | Report or Other Data                      |                    |  |
| NOTICE OF INT                                                                 | ENTION TO:                            | SUE                     | SEQUENT REPORT                            | OF:                |  |
|                                                                               | PLUG AND ABANDON                      | REMEDIAL WOR            |                                           | NG CASING 🗌        |  |
| TEMPORARILY ABANDON 🗌                                                         | CHANGE PLANS                          | COMMENCE DR             | RILLING OPNS. P AND A                     | Α 🔲                |  |
| <del>_</del>                                                                  | MULTIPLE COMPL                        | CASING/CEMEN            | IT JOB                                    |                    |  |
| WNHOLE COMMINGLE                                                              |                                       |                         |                                           |                    |  |
| iER:                                                                          | $\boxtimes$                           | OTHER:                  |                                           |                    |  |
|                                                                               | ted operations. (Clearly state all pe |                         | nd give pertinent dates, includ           | ing estimated date |  |
|                                                                               | x). SEE RULE 1103. For Multiple       |                         |                                           |                    |  |
| Application for Downhole Commingle:                                           | ,                                     |                         |                                           |                    |  |
| (i) According to R-11363 establis                                             | shed pre-approved pool & area         |                         |                                           |                    |  |
| (ii) Pool Names: To                                                           | ubb Oil & Gas (60240)                 | Orinkard (19190)        | Wantz; Abo (62                            |                    |  |
| (iii) Perfs:<br>(iv) Prod% Oil, Gas, Wtr                                      | 6151 – 6155<br>20/25/30               | 6261 – 6536<br>40/60/50 | 6595 – 684<br>40/15/20                    | .6                 |  |
| (v) The downhole commingling of                                               | f oil & gas from the Tubb Oil & Gas   |                         |                                           | ce the             |  |
| Value of the total remaining p (vi) Ownership between all pools               |                                       |                         |                                           |                    |  |
| (vii) This is a Fee property                                                  | 13 Identical                          |                         |                                           |                    |  |
|                                                                               |                                       |                         |                                           |                    |  |
| ,                                                                             |                                       |                         | _                                         | 0001               |  |
|                                                                               |                                       | NUE                     | 2-HOB-1                                   | 0291               |  |
|                                                                               |                                       | 1710                    |                                           |                    |  |
| Spud Date: 8-23-2008                                                          | Rig Release Dat                       | e: 10-15-2008           | 3                                         |                    |  |
| •                                                                             |                                       | •                       |                                           |                    |  |
|                                                                               |                                       |                         |                                           | <u></u>            |  |
| I hereby certify that the information ab                                      | ove is true and complete to the bes   | st of my knowled        | ge and belief.                            |                    |  |
|                                                                               | 1                                     |                         |                                           |                    |  |
| S ATURE                                                                       | TITLE Sr. Rec                         | g. Sp                   | DATE_ <u>12-1</u>                         | 1-2008             |  |
| Type or print name. Devile Hele                                               | r) 1.1                                | nhala @                 | recourses same BUONE                      | 017 000 4040       |  |
| Type or print name Paula Hale For State Use Only                              | E-mail address:                       | pnale@range             | resources.com PHONE:                      | 017-809-4276       |  |
|                                                                               |                                       |                         |                                           |                    |  |
| APPROVED BY:                                                                  | TITLE                                 |                         | DATE                                      |                    |  |
| Conditions of Approval (if any):                                              |                                       |                         |                                           |                    |  |