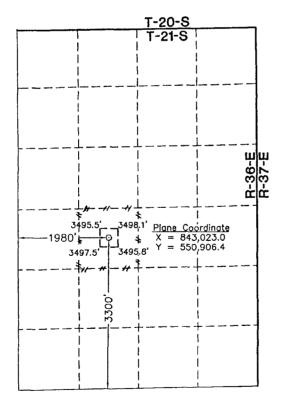

ď

| DOWNHOLE COMMINGLE CALCULATIONS: 3D-D25-3843 (                                                                                   |
|----------------------------------------------------------------------------------------------------------------------------------|
| OPERATOR: Conoco Phillips Co BHC-HOB - 0293                                                                                      |
| PROPERTY NAME: State F.1                                                                                                         |
| WNULSTR: #19-F, 1-215-36e                                                                                                        |
| SECTION I: <29710)  ALLOWABLE AMOUNT POOL NO. 1 Hardy Blingbry 107 214 MCF 2000  POOL NO. 2 Hardy Tubh- Orinkard 142 852MCF 6000 |
| POOL NO. 2 Hardy Tubh Drinkard 142 852MCF 6000                                                                                   |
| POOL NO. 3 MCF                                                                                                                   |
| POOL NO. 4 MCF POOL TOTALS 249 1066                                                                                              |
| SECTION II: POOL NO. 1 Handy Blinebry 36% 1 627                                                                                  |
| POOL NO. 2 Hardy Tubb. Drinkard 64 6x 249= 159.36 386                                                                            |
| POOL NO. 3                                                                                                                       |
| POOL NO. 4                                                                                                                       |
| OIL GAS  SECTION III: 14.2 - 64% - 222,875 (222)                                                                                 |
| SECTION IV:  121 × 366 - 29.92 (80)  222 × 6496 = 142.08 (142)                                                                   |