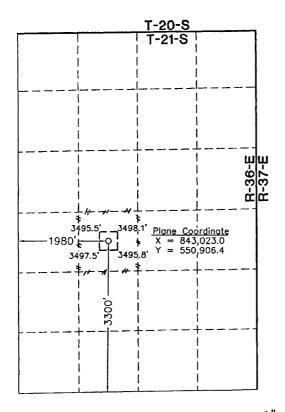

ď

| DOWNHOLE COMMINGLE CALCULATIONS: 3D-D25-3843 (                                                                                   |
|----------------------------------------------------------------------------------------------------------------------------------|
| OPERATOR: Conoco Phillips Co BHC-HOB - 0293                                                                                      |
| PROPERTY NAME: State F.1                                                                                                         |
| WNULSTR: #19-F, 1-215-36e                                                                                                        |
| SECTION I: <29710)  ALLOWABLE AMOUNT POOL NO. 1 Hardy Blingbry 107 214 MCF 2000  POOL NO. 2 Hardy Tubh- Orinkard 142 852MCF 6000 |
| POOL NO. 2 Hardy Tubh Drinkard 142 852MCF 6000                                                                                   |
| POOL NO. 3 MCF                                                                                                                   |
| POOL NO. 4 MCF POOL TOTALS 249 1066                                                                                              |
| SECTION II: POOL NO. 1 Handy Blinebry 36% 1 627                                                                                  |
| POOL NO. 2 Hardy Tubb. Drinkard 64 6x 249= 159.36 386                                                                            |
| POOL NO. 3                                                                                                                       |
| POOL NO. 4                                                                                                                       |
| OIL GAS  SECTION III: 14.2 - 64% - 222,875 (222)                                                                                 |
| SECTION IV:  121 × 366 - 29.92 (80)  222 × 6496 = 142.08 (142)                                                                   |