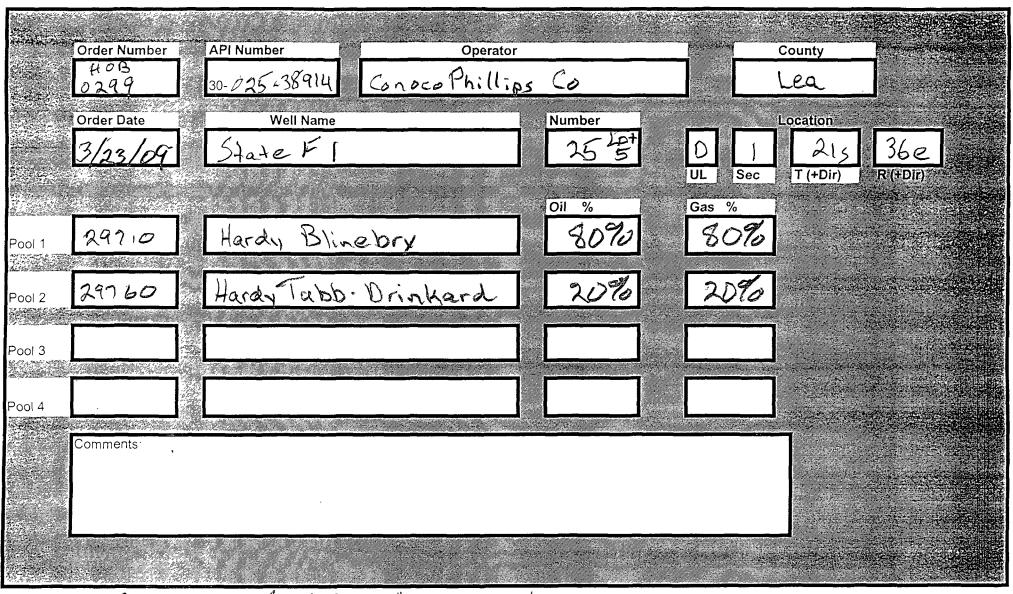

Posted 3/24/02 RBUMS

dann

|                                                                                              | 20-12         | 25-3891                     | L              |
|----------------------------------------------------------------------------------------------|---------------|-----------------------------|----------------|
|                                                                                              |               | 25- 20-11                   | -(             |
| OPERATOR: Conoco Phillips Inc                                                                | ₩\$por*       |                             |                |
| PROPERTY NAME: State Fol                                                                     |               |                             |                |
| WNULSTR: 25 - Lo+5, D-1-215-                                                                 | 360           |                             |                |
| SECTION I: (29710)<br>POOL NO. 1 Hardy Blinebry<br>(29760)<br>POOL NO. 2 Hardy Tubb-Drinkard | ALLOWAB       | LE AMOUNT<br><u>תו</u> לארר | 2000           |
| POOL NO. 2_ Hardy Tubb-Drinkard                                                              | 142           | <u>852</u> MCF              | 6000           |
| POOL NO. 3                                                                                   |               | MCF                         |                |
| POOL NO. 4POOL TOT                                                                           | ALS 249       | MCF                         |                |
| POOL NO. 4<br>POOL TOT<br>SECTION II:<br>POOL NO. 1 Hardy Blinebry<br>1) + The Diverse       | 0:1<br>80% 42 | 49 = 199.                   | 2 GAS<br>2 80% |
| POOL NO. 2 Hardy Tubb - Drinkard                                                             | 2070          |                             | 20%            |
| POOL NO. 3                                                                                   |               |                             | ·              |
| POOL NO. 4                                                                                   |               |                             |                |
| OIL<br>SECTION III:<br>107+ 30% ~ 133.75 < (34)                                              | <u>GAS</u>    |                             |                |
| SECTION IV:<br>$134 \times 80\% = 107.2$                                                     |               | ,                           | -              |
|                                                                                              |               |                             | -              |
|                                                                                              | •             |                             |                |
|                                                                                              |               |                             |                |
| · · · ·                                                                                      |               |                             |                |
|                                                                                              |               |                             |                |
|                                                                                              |               |                             |                |