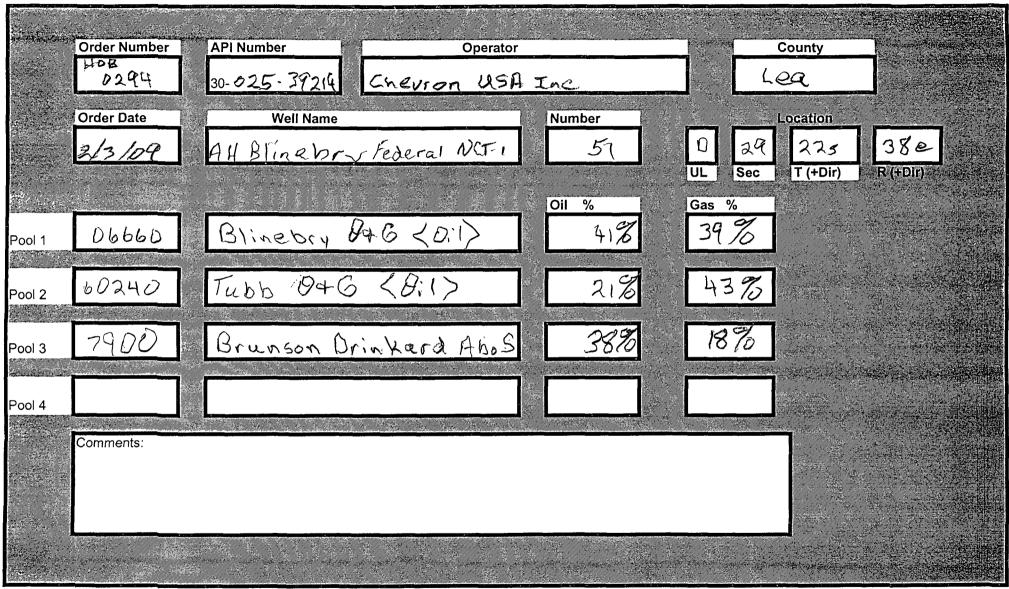

Request DHC A.H. Blinebry Federal NCT-1 #51 (30-025-39214)

Attention: Oil and Gas Regulatory Department

Chevron U.S.A. Inc. respectfully requests administrative approval for an amendment to Downhole Commingle the Blinebry Oil & Gas (6660), Tubb Oil & Gas (60240), Brunson; Drinkard-Abo, South (7900) in the A.H. Blinebry Federal NCT-1 #51, API number 30-025-39214. The A.H. Blinebry Federal NCT-1 #51 is located 760' FNL & 660' FWL, Unit D, Section 29, Township 22 South, Range 38 East, Lea County, New Mexico.

#### Lease Name and Well Number

A.H. Blinebry Federal NCT-1 #51 30-025-39214 760' FNL & 660' FWL, Unit Letter D Section 29, T22S, R38E Lea County, New Mexico

## Pools To Be Commingled In A.H. Blinebry Federal NCT-3 #7

(6660) Blinebry Oil & Gas (OIL) (60240) Tubb Oil & Gas (OIL)

(7900) Brunson; Drinkard-Abo, South (OIL)

### Perforated Intervals

Blinebry Oil & Gas (5532-6086') Tubb Oil & Gas (6086-6362')

Brunson; Drinkard-Abo, South (6362-7072')