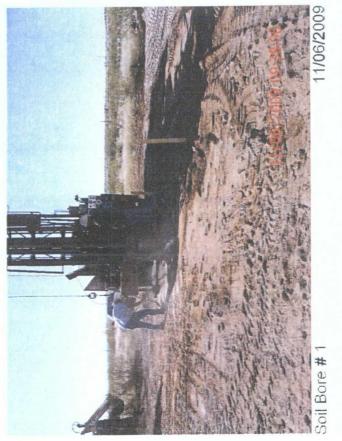

organic vapors. Field chloride tests yielded elevated chloride concentrations that did

not relent with depth. Representative composite samples were sent to a commercial laboratory for analysis. Then clean imported caliche was hauled in to backfill excavation to 5' bgs. Then a one foot clay layer was installed and compaction test performed. The remaining excavation was backfilled with clean imported blow sand and contoured to the surrounding area. On 11/06/2009, a soil bore was advanced to 39 ft. BGS, while soil samples were collected every 3 ft. and tested for chloride concentrations and organics. At 15 ft. and 39 ft. BGS, the soil samples were sent to a commercial laboratory for analysis. The soil bore was plugged with bentonite to ground surface. Once soil bore was complete contaminated soil was hauled to an NMOCD approved facility. On 11/24/2009, site was seeded with a blend of native vegetation and is expected to return to a productive capacity at a normal rate. NMOCD was notified on 3/22/2010 of potential groundwater impact.

**BD M-34 Vent** 

Former junction box

10/07/2008

Unit M, Section 34, T21S, R37E

11/05/2009

Compaction test

11/05/2009