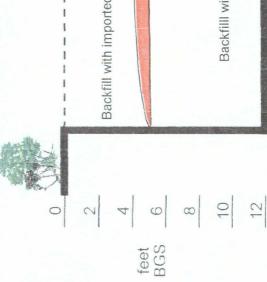

### General Description of Remedial Action: This junction was addressed under the

pipeline replacement/upgrade program. After the former box was removed, an

investigation was conducted using a backhoe to collect soil samples at regular intervals producing a 20x20x12-ft deep hole. Each sample was field tested for chlorides and

organic vapors. Field chloride tests yielded elevated chloride concentrations that did

not relent with depth. Representative composite samples were sent to a commercial laboratory for analysis. Then clean imported caliche was hauled in to backfill excavation to 5' bgs. Then a one foot clay layer was installed and compaction test performed. The remaining excavation was backfilled with clean imported blow sand and contoured to the surrounding area. On 11/06/2009, a soil bore was advanced to 39 ft. BGS, while soil samples were collected every 3 ft. and tested for chloride concentrations and organics. At 15 ft. and 39 ft. BGS, the soil samples were sent to a commercial laboratory for analysis. The soil bore was plugged with bentonite to ground surface. Once soil bore was complete contaminated soil was hauled to an NMOCD approved facility. On 11/24/2009, site was seeded with a blend of native vegetation and is expected to return to a productive capacity at a normal rate. NMOCD was notified on 3/22/2010 of potential groundwater impact.