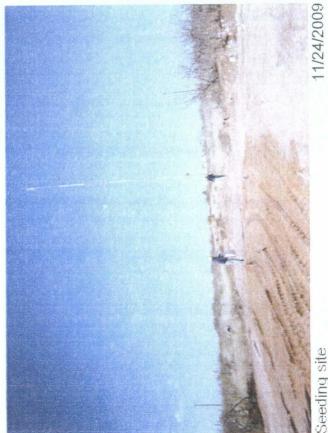

organic vapors. Field chloride tests yielded elevated chloride concentrations that did

not relent with depth. Representative composite samples were sent to a commercial laboratory for analysis. Then clean imported caliche was hauled in to backfill excavation to 5' bgs. Then a one foot clay layer was installed and compaction test performed. The remaining excavation was backfilled with clean imported blow sand and contoured to the surrounding area. On 11/06/2009, a soil bore was advanced to 39 ft. BGS, while soil samples were collected every 3 ft. and tested for chloride concentrations and organics. At 15 ft. and 39 ft. BGS, the soil samples were sent to a commercial laboratory for analysis. The soil bore was plugged with bentonite to ground surface. Once soil bore was complete contaminated soil was hauled to an NMOCD approved facility. On 11/24/2009, site was seeded with a blend of native vegetation and is expected to return to a productive capacity at a normal rate. NMOCD was notified on 3/22/2010 of potential groundwater impact.

## **BD M-34 Vent**

Unit M, Section 34, T21S, R37E

Seeding site

PHONE (575) 393-2326 • 101 E. MARLAND • HOBBS, NM 88240

ANALYTICAL RESULTS FOR RICE OPERATING COMPANY ATTN: BRUCE BAKER 122 W. TAYLOR HOBBS, NM 88240