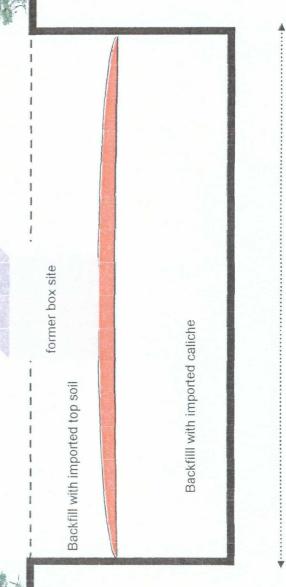

### General Description of Remedial Action: This junction was addressed under the

pipeline replacement/upgrade program. After the former box was removed, an

investigation was conducted using a backhoe to collect soil samples at regular intervals producing a 20x20x12-ft deep hole. Each sample was field tested for chlorides and

organic vapors. Field chloride tests yielded elevated chloride concentrations that did

not relent with depth. Representative composite samples were sent to a commercial laboratory for analysis. Then clean imported caliche was hauled in to backfill excavation to 5' bgs. Then a one foot clay layer was installed and compaction test performed. The remaining excavation was backfilled with clean imported blow sand and contoured to the surrounding area. On 11/06/2009, a soil bore was advanced to 39 ft. BGS, while soil samples were collected every 3 ft. and tested for chloride concentrations and organics. At 15 ft. and 39 ft. BGS, the soil samples were sent to a commercial laboratory for analysis. The soil bore was plugged with bentonite to ground surface. Once soil bore was complete contaminated soil was hauled to an NMOCD approved facility. On 11/24/2009, site was seeded with a blend of native vegetation and is expected to return to a productive capacity at a normal rate. NMOCD was notified on 3/22/2010 of potential groundwater impact.