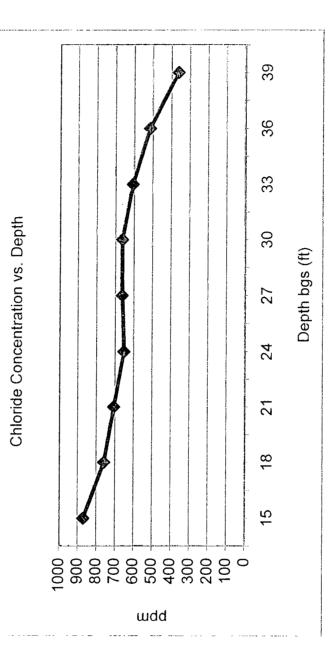

### CHLORIDE FIELD TESTS

| LOCATION        | DEPTH | mg/kg |
|-----------------|-------|-------|
| 4-wall comp.    | n/a   | 1,315 |
| bottom comp.    | 12'   | 1,584 |
|                 | 15'   | 870   |
|                 | 18'   | 758   |
|                 | 21'   | 705   |
|                 | 24'   | 651   |
| Soil bore at    | 27'   | 662   |
| former junction | 30'   | 662   |
|                 | 33'   | 605   |
|                 | 36'   | 513   |
|                 | 39'   | 360   |

organic vapors. Field chloride tests yielded elevated chloride concentrations that did

not relent with depth. Representative composite samples were sent to a commercial laboratory for analysis. Then clean imported caliche was hauled in to backfill excavation to 5' bgs. Then a one foot clay layer was installed and compaction test performed. The remaining excavation was backfilled with clean imported blow sand and contoured to the surrounding area. On 11/06/2009, a soil bore was advanced to 39 ft. BGS, while soil samples were collected every 3 ft. and tested for chloride concentrations and organics. At 15 ft. and 39 ft. BGS, the soil samples were sent to a commercial laboratory for analysis. The soil bore was plugged with bentonite to ground surface. Once soil bore was complete contaminated soil was hauled to an NMOCD approved facility. On 11/24/2009, site was seeded with a blend of native vegetation and is expected to return to a productive capacity at a normal rate. NMOCD was notified on 3/22/2010 of potential groundwater impact.