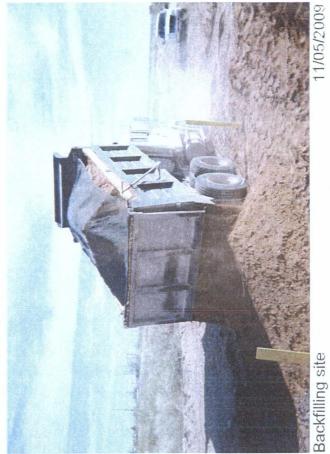

organic vapors. Field chloride tests yielded elevated chloride concentrations that did

not relent with depth. Representative composite samples were sent to a commercial laboratory for analysis. Then clean imported caliche was hauled in to backfill excavation to 5' bgs. Then a one foot clay layer was installed and compaction test performed. The remaining excavation was backfilled with clean imported blow sand and contoured to the surrounding area. On 11/06/2009, a soil bore was advanced to 39 ft. BGS, while soil samples were collected every 3 ft. and tested for chloride concentrations and organics. At 15 ft. and 39 ft. BGS, the soil samples were sent to a commercial laboratory for analysis. The soil bore was plugged with bentonite to ground surface. Once soil bore was complete contaminated soil was hauled to an NMOCD approved facility. On 11/24/2009, site was seeded with a blend of native vegetation and is expected to return to a productive capacity at a normal rate. NMOCD was notified on 3/22/2010 of potential groundwater impact.