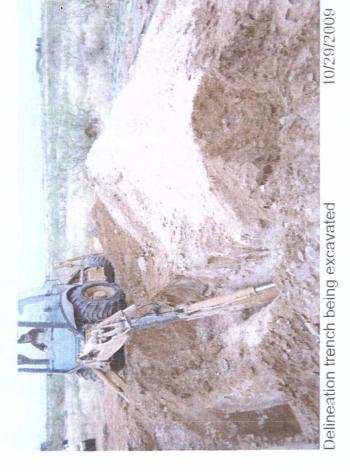

### General Description of Remedial Action: This junction was addressed under the

pipeline replacement/upgrade program. After the former box was removed, an

investigation was conducted using a backhoe to collect soil samples at regular intervals producing a 20x20x12-ft deep hole. Each sample was field tested for chlorides and

organic vapors. Field chloride tests yielded elevated chloride concentrations that did

not relent with depth. Representative composite samples were sent to a commercial laboratory for analysis. Then clean imported caliche was hauled in to backfill excavation to 5' bgs. Then a one foot clay layer was installed and compaction test performed. The remaining excavation was backfilled with clean imported blow sand and contoured to the surrounding area. On 11/06/2009, a soil bore was advanced to 39 ft. BGS, while soil samples were collected every 3 ft. and tested for chloride concentrations and organics. At 15 ft. and 39 ft. BGS, the soil samples were sent to a commercial laboratory for analysis. The soil bore was plugged with bentonite to ground surface. Once soil bore was complete contaminated soil was hauled to an NMOCD approved facility. On 11/24/2009, site was seeded with a blend of native vegetation and is expected to return to a productive capacity at a normal rate. NMOCD was notified on 3/22/2010 of potential groundwater impact.