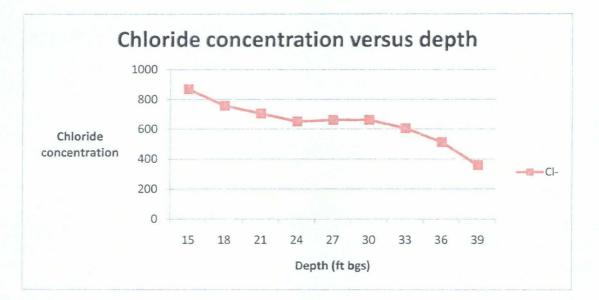

### CHLORIDE FIELD TESTS

| LOCATION        | DEPTH | mg/kg |
|-----------------|-------|-------|
| 4-wall comp.    | n/a   | 1,315 |
| bottom comp.    | 12'   | 1,584 |
|                 | 15'   | 870   |
|                 | 18'   | 758   |
|                 | 21'   | 705   |
|                 | 24'   | 651   |
| Soil bore at    | 27'   | 662   |
| former junction | 30'   | 662   |
|                 | 33'   | 605   |
|                 | 36'   | 513   |
|                 | 39'   | 360   |

organic vapors. Field chloride tests yielded elevated chloride concentrations that did

not relent with depth. Representative composite samples were sent to a commercial laboratory for analysis. Then clean imported caliche was hauled in to backfill excavation to 5' bgs. Then a one foot clay layer was installed and compaction test performed. The remaining excavation was backfilled with clean imported blow sand and contoured to the surrounding area. On 11/06/2009, a soil bore was advanced to 39 ft. BGS, while soil samples were collected every 3 ft. and tested for chloride concentrations and organics. At 15 ft. and 39 ft. BGS, the soil samples were sent to a commercial laboratory for analysis. The soil bore was plugged with bentonite to ground surface. Once soil bore was complete contaminated soil was hauled to an NMOCD approved facility. On 11/24/2009, site was seeded with a blend of native vegetation and is expected to return to a productive capacity at a normal rate. NMOCD was notified on 3/22/2010 of potential groundwater impact.

### Additional evaluation is High Priority

enclosure: photos, lab results, compaction results, PID (field) screenings, soil bore log, cross section, chloride graph