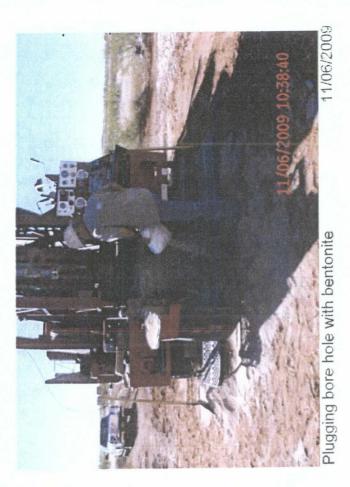

organic vapors. Field chloride tests yielded elevated chloride concentrations that did

not relent with depth. Representative composite samples were sent to a commercial laboratory for analysis. Then clean imported caliche was hauled in to backfill excavation to 5' bgs. Then a one foot clay layer was installed and compaction test performed. The remaining excavation was backfilled with clean imported blow sand and contoured to the surrounding area. On 11/06/2009, a soil bore was advanced to 39 ft. BGS, while soil samples were collected every 3 ft. and tested for chloride concentrations and organics. At 15 ft. and 39 ft. BGS, the soil samples were sent to a commercial laboratory for analysis. The soil bore was plugged with bentonite to ground surface. Once soil bore was complete contaminated soil was hauled to an NMOCD approved facility. On 11/24/2009, site was seeded with a blend of native vegetation and is expected to return to a productive capacity at a normal rate. NMOCD was notified on 3/22/2010 of potential groundwater impact.

**BD M-34 Vent** 

Former junction box

10/07/2008

Unit M, Section 34, T21S, R37E

11/05/2009

Compaction test

11/05/2009