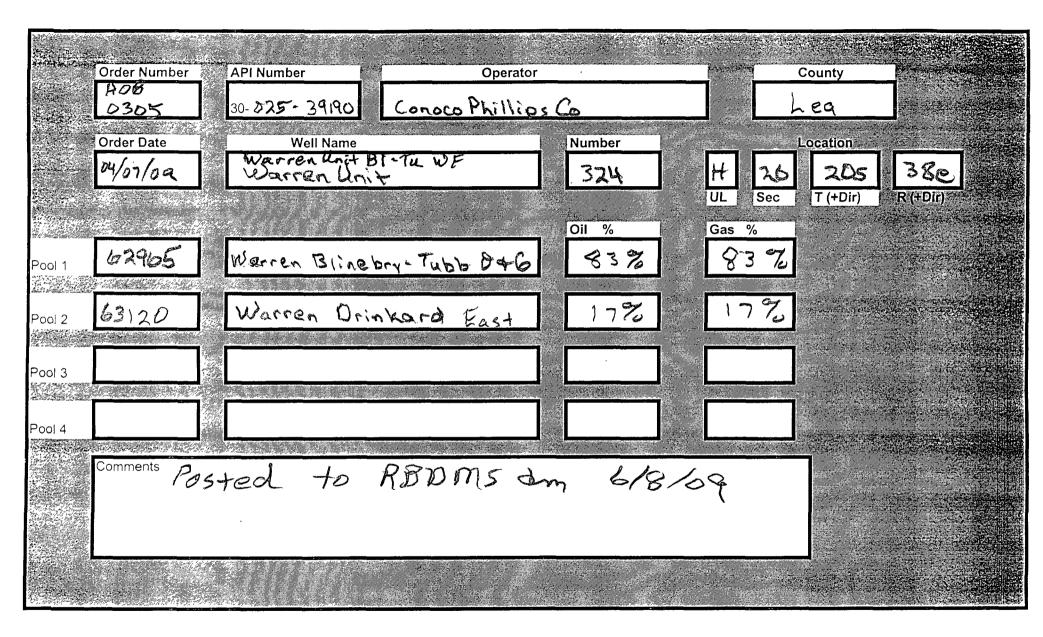

| <b>DOWNHOLE COMMINGLE CALCULATIONS:</b>                                                                 | 30-0       | 25-39190              |     |
|---------------------------------------------------------------------------------------------------------|------------|-----------------------|-----|
| OPERATOR: Conoco Phillips Co                                                                            |            |                       |     |
| PROPERTY NAME: Warren Unit                                                                              |            |                       |     |
| WNULSTR: 324 - H - 26 - 205 - 380                                                                       |            |                       |     |
| SECTION I: 202965)<br>POOL NO. 1 Warren Blinzbry Tubb D+G<br>(63120)<br>POOL NO. 2 Warren Drinhard FAST | ALLOWAB    | LE AMOUNT<br>MCF      |     |
| POOL NO. 2 Warren Drinkard FASt                                                                         | 142        | <u> 2894</u> MCF 2000 | 5   |
| POOL NO. 3                                                                                              |            | MCF                   |     |
| POOL NO. 4                                                                                              | ALS 284    | MCF                   |     |
|                                                                                                         |            |                       | 4   |
| SECTION II:                                                                                             | BIL        | 1721                  | GAS |
| SECTION II:<br>POOL NO. 1 Warren Blinebry - Table D&G                                                   | 8376 ×     | 284 = 235,72          | 83% |
| POOL NO. 2 Warren Drinkand East                                                                         | 17%        |                       | 17% |
| POOL NO. 3                                                                                              |            |                       |     |
| POOL NO. 4                                                                                              |            |                       |     |
| $\frac{OIL}{142} \approx 83\% \approx 117.86 < 1185$                                                    | <u>GAS</u> |                       |     |
|                                                                                                         |            |                       |     |
| $\frac{118}{118} \times \frac{837}{1176} = 97.94 (9)$                                                   |            |                       |     |
|                                                                                                         |            |                       |     |